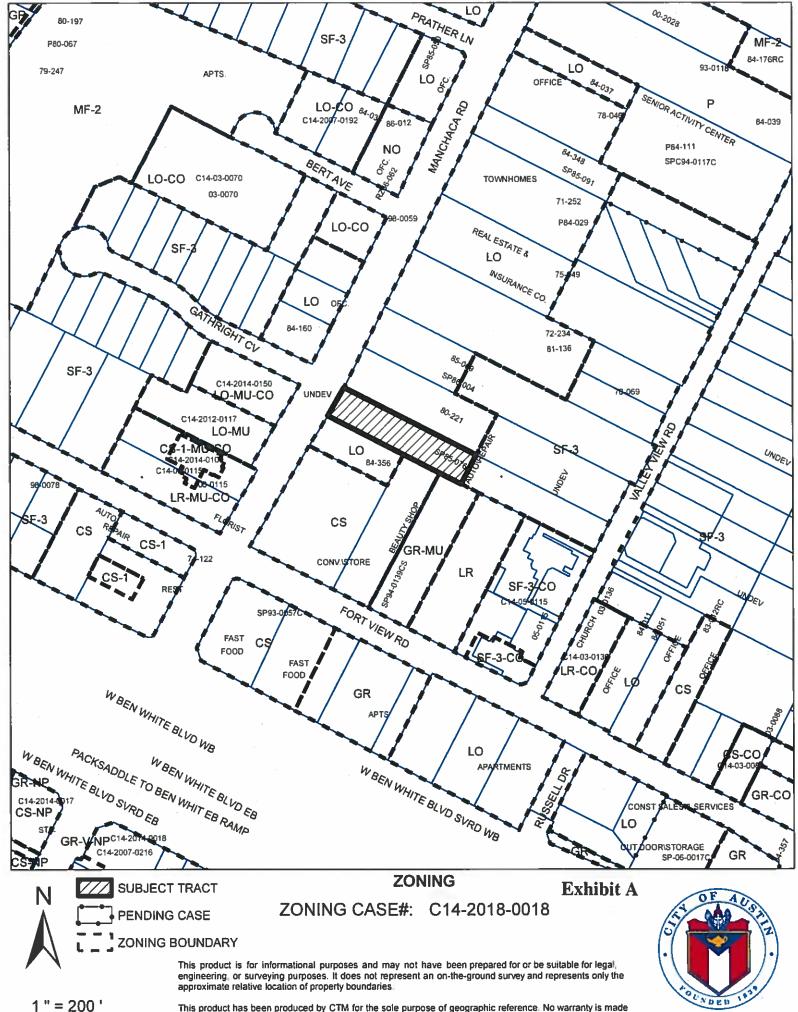

Lot 1, Norris Addition, City of Austin, Travis County, Texas, according to the map or plat recorded in Volume 28, Page 38, of the Plat Records, Travis County, Texas (the "Property"),

locally known as 4101 Manchaca Road in the City of Austin, Travis County, Texas, generally identified in the map attached as **Exhibit "A**".