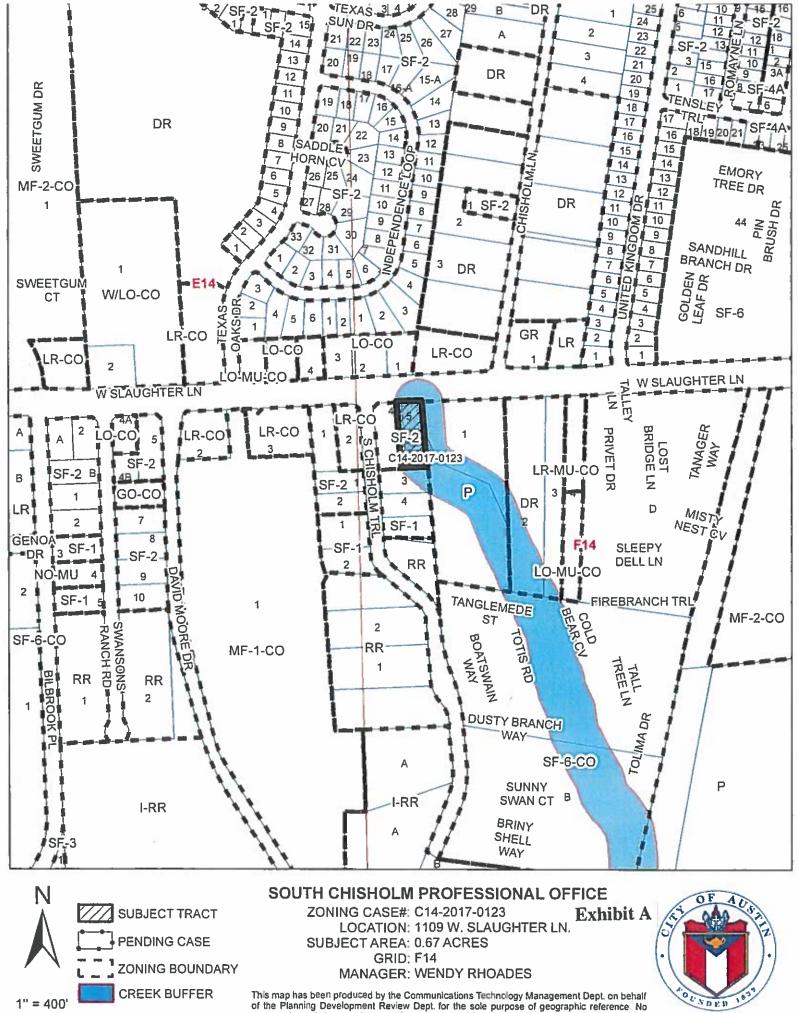

Lot 5, Swanson's Ranchettes Subdivision, a subdivision in Travis County, Texas as recorded in Volume 16, Page 58, of the Plat Records of Travis County, Texas (the "Property"),

locally known as 1109 West Slaughter Lane in the City of Austin, Travis County, Texas, generally identified in the map attached as **Exhibit "A**".

This map has been produced by the Communications Technology Management Dept, on behalf of the Planning Development Review Dept, for the sole purpose of geographic reference. No warranty is made by the City of Austin regarding specific accuracy or completeness.