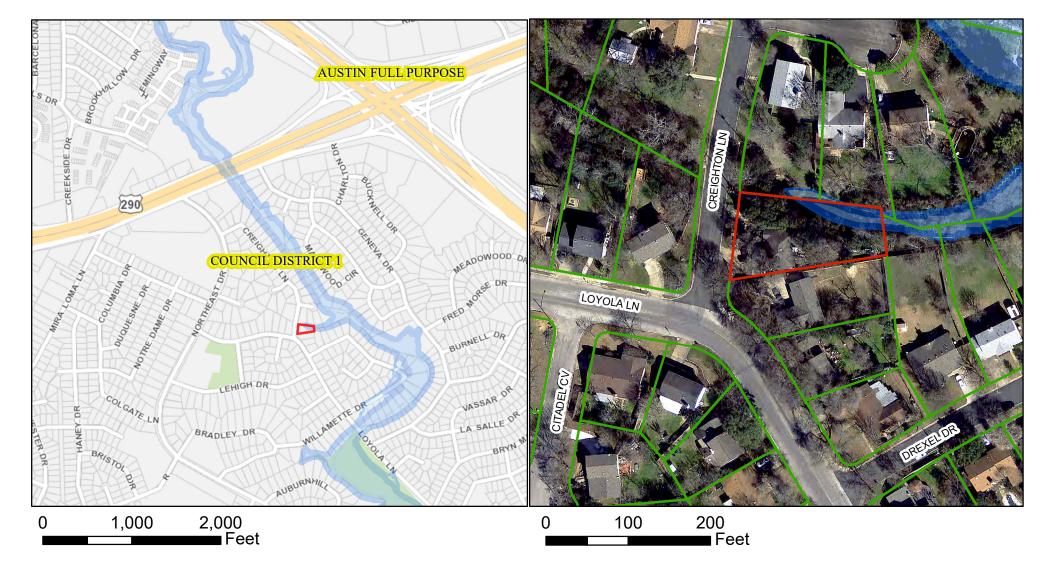

## Proposed Little Walnut Creek – Creighton Tributary Erosion Mitigation Buyout at 6903 Creighton Ln

City of Austin Fully Developed 25-Year Floodplain

City of Austin Fully Developed 100-Year Floodplain

6903 Creighton Ln