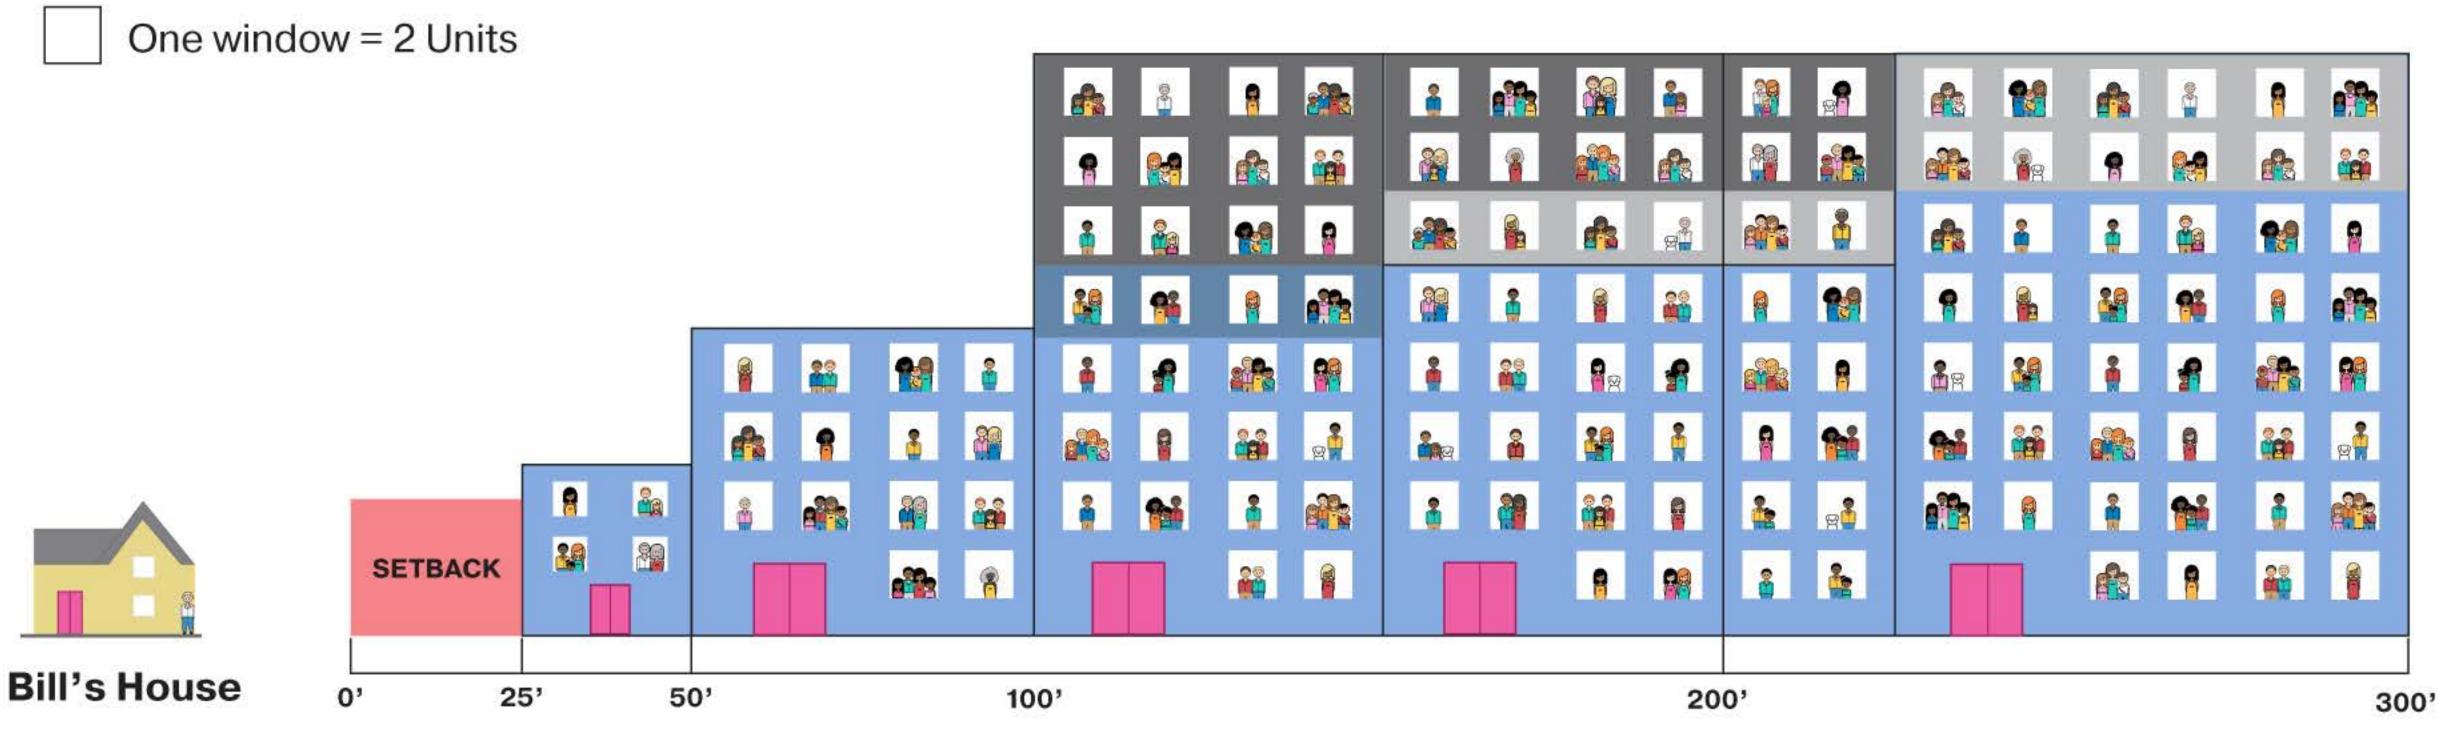

- (4) Transportation mitigation fees; and
  - (5) Service connections to certain lots.

#### 23-3E-4080 Prioritized Expedited Review

See the attached Chart

#### 23-3E-4090 Reporting, Compliance, and Enforcement

(A) The Housing Director shall establish reporting, compliance, monitoring, and enforcement mechanisms and procedures for implementing the S.M.A.R.T. Housing Policy and Program.

# Anderson12 of 15 ay Zones



Figure 23-4D-9130(1): University Neighborhood Overlay Height Districts

Anderson 13 of 15

Bonus units with proposed compatibility

Units with proposed compatibility

One window = 2 Units



Anderson 14 of 15

Additional bonus units with fair compatibility

Bonus units with proposed compatibility

Additional units with fair compatibility

Units with proposed compatibily



Anderson 15 of 15







The proposed compatibility requirements would eliminate 84 units and take away housing opportunities from 84 families and individuals.