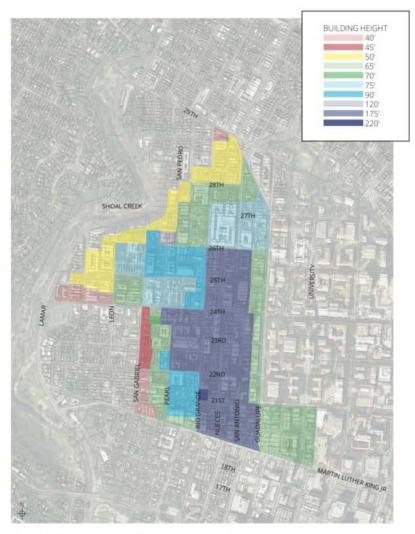

|                       | Current Zoning:                     | CodeNEXT Draft 3:                       | Neighborhood Plan              | FLUM                    | CodeNEXT Draft 2:                       | AISD Proposed:               |
|-----------------------|-------------------------------------|-----------------------------------------|--------------------------------|-------------------------|-----------------------------------------|------------------------------|
| Allison               | Current Zoning: SF-3-NP & SF-2      | Proposed Zoning 3 (City): P             | Montopolis                     | Civic                   | Proposed Zoning 2 (City): R2C           | Proposed Zoning (AISD): R2C  |
| Andrews               | Current Zoning: P-NP                | Proposed Zoning 3 (City): P             | University Hills               | Civic                   | Proposed Zoning 2 (City): P             | Proposed Zoning (AISD): R2C  |
| Baldwin               | Current Zoning: PUD                 | Proposed Zoning 3 (City): F25           | None                           | No FLUM                 | Proposed Zoning 2 (City): PUD           | Proposed Zoning (AISD): PUD  |
| Baranoff              | Current Zoning: RR                  | Proposed Zoning 3 (City): P             | None                           | No FLUM                 | Proposed Zoning 2 (City): RR            | Proposed Zoning (AISD): R1B  |
| Barrington            | Current Zoning: SF-3-NP             | Proposed Zoning 3 (City): P             | Georgian Acres                 | Civic                   | Proposed Zoning 2 (City): R2B           | Proposed Zoning (AISD): MU2A |
| Barton Hills          | Current Zoning: SF-3                | Proposed Zoning 3 (City): P             | None                           | No FLUM                 | Proposed Zoning 2 (City): R2C           | Proposed Zoning (AISD): R2C  |
| Becker                | Current Zoning: SF-3-NP             | Proposed Zoning 3 (City): P             | Bouldin Creek                  | Civic                   | Proposed Zoning 2 (City): R3C           | Proposed Zoning (AISD): R3C  |
| Blackshear            | Current Zoning: MF-4-NP             | Proposed Zoning 3 (City): P             | Central East Austin            | Civic                   | Proposed Zoning 2 (City): RM2B          | Proposed Zoning (AISD): MS2C |
| Blanton               | Current Zoning: P-NP                | Proposed Zoning 3 (City): P             | Windsor Park                   | Civic                   | Proposed Zoning 2 (City): P             | Proposed Zoning (AISD): R3A  |
| Blazier               | Current Zoning: PUD                 | Proposed Zoning 3 (City): F25           | None                           | No FLUM                 | Proposed Zoning 2 (City): PUD           | Proposed Zoning (AISD): PUD  |
| Blazier Relief School | Current Zoning: PUD & I-SF-2        | Proposed Zoning 3 (City): F25           | None                           | No FLUM                 | Proposed Zoning 2 (City): PUD           | Proposed Zoning (AISD): PUD  |
| Boone                 | Current Zoning: SF-3                | Proposed Zoning 3 (City): P             | None                           | No FLUM                 | Proposed Zoning 2 (City): R2B           | Proposed Zoning (AISD): RM1B |
| Brentwood             | Current Zoning: P-NP                | Proposed Zoning 3 (City): P             | Crestview                      | Civic                   | Proposed Zoning 2 (City): P             | Proposed Zoning (AISD): R3C  |
| Brooke                | Current Zonina: P-NP                | Proposed Zoning 3 (City): P             | Govalle                        | Civic                   | Proposed Zoning 2 (City): P             | Proposed Zoning (AISD): MU4B |
| Brown                 | Current Zoning: P-NP                | Proposed Zoning 3 (City): P             | Highland                       | Civic                   | Proposed Zoning 2 (City): P             | Proposed Zoning (AISD): MU4B |
| Bryker Woods          | Current Zoning: SF-3-NP             | Proposed Zoning 3 (City): P             | Windsor Park                   | Civic                   | Proposed Zoning 2 (City): R2C           | Proposed Zoning (AISD): R3C  |
| Campbell              | Current Zoning: MF-3-NP & SF-3-NP   | Proposed Zoning 3 (City): P             | Rosewood                       | Civic                   | Proposed Zoning 2 (City): RM3A          | Proposed Zoning (AISD): MU4B |
| Casey                 | Current Zoning: DR                  | Proposed Zoning 3 (City): P             | None                           | No FLUM                 | Proposed Zoning 2 (City): DR            | Proposed Zoning (AISD): RM1A |
| Casis                 | Current Zoning: SF-3-NP             | Proposed Zoning 3 (City): P             | West Austin Neighborhood Group | Civic                   | Proposed Zoning 2 (City): R2C           | Proposed Zoning (AISD): R2C  |
|                       | Current Zoning: SF-2                | Proposed Zoning 3 (City): P             | None None                      | No FLUM                 | Proposed Zoning 2 (City): R1B           | Proposed Zoning (AISD): R1B  |
| Clayton               |                                     |                                         | North Austin Civic Association | Civic                   | Proposed Zoning 2 (City): R2B           | Proposed Zoning (AISD): R2B  |
|                       | •                                   | Proposed Zoning 3 (City): P             |                                |                         |                                         |                              |
| Cowan                 | Current Zoning: RR                  | Troposed Zoriirig o (City).             | None<br>Garrison Park          | No FLUM                 | Proposed Zoning 2 (City): RR            | Proposed Zoning (AISD): RM1A |
| Cunningham            | Current Zoning: SF-2-NP             | Proposed Zoning 3 (City): R3B           |                                | Neighborhood Transition | Proposed Zoning 2 (City): R1B           | Proposed Zoning (AISD): MU3A |
| Davis                 | Current Zoning: SF-2; RR; & SF-3    | Proposed Zoning 3 (City): R1B; R2B & RR | None                           | No FLUM                 | Proposed Zoning 2 (City): R1B; R2B & RR | Proposed Zoning (AISD): R2B  |
| Dawson                | Current Zoning: SF-3-NP             | r roposed zoriing 5 (erry).             | Dawson                         | Civic                   | Proposed Zoning 2 (City): R2C           | Proposed Zoning (AISD): MS3A |
| Galindo               | Current Zoning: MH & LO             | Proposed Zoning 3 (City): MH & P        | None                           | No FLUM                 | Proposed Zoning 2 (City): MH & MU2A     | Proposed Zoning (AISD): MU2A |
| Govalle               | Current Zoning: P-NP                | Proposed Zoning 3 (City): P             | Govalle                        | Civic                   | Proposed Zoning 2 (City): P             | Proposed Zoning (AISD): MU4B |
| Graham                | Current Zoning: SF-2-NP             | Proposed Zoning 3 (City): P             | Windsor Hills                  | Civic                   | Proposed Zoning 2 (City): R1B           | Proposed Zoning (AISD): MU2A |
| Guerrero Thompson     | Current Zoning: SF-2-NP & SF-3-NP   | Proposed Zoning 3 (City): R2B           | North Lamar                    | Single Family           | Proposed Zoning 2 (City): R2B           | Proposed Zoning (AISD): R2B  |
| Gullett               | Current Zoning: SF-2                | Proposed Zoning 3 (City): P             | None                           | No FLUM                 | Proposed Zoning 2 (City): R1C           | Proposed Zoning (AISD): R2A  |
| Harris                | Current Zoning: P-NP                | Proposed Zoning 3 (City): P             | Windsor Park                   | Civic                   | Proposed Zoning 2 (City): P             | Proposed Zoning (AISD): MS3A |
| Hart                  | Current Zoning: SF-3-NP & LI-NP     | Proposed Zoning 3 (City): R2B & P       | Heritage Hills                 | Civic                   | Proposed Zoning 2 (City): R2B           | Proposed Zoning (AISD): RM1A |
| Highland Park         | Current Zoning: SF-3                | Proposed Zoning 3 (City): P             | None                           | No FLUM                 | Proposed Zoning 2 (City): R2C           | Proposed Zoning (AISD): RM1A |
| Hill                  | Current Zoning: SF-3                | Proposed Zoning 3 (City): P             | None                           | No FLUM                 | Proposed Zoning 2 (City): R2C           | Proposed Zoning (AISD): R2C  |
| Houston               | Current Zoning: P-NP                | Proposed Zoning 3 (City): P             | Franklin Park                  | Civic                   | Proposed Zoning 2 (City): P             | Proposed Zoning (AISD): R2D  |
| Jordan                | Current Zoning: LR                  | Proposed Zoning 3 (City): P             | None                           | No FLUM                 | Proposed Zoning 2 (City): MU2A          | Proposed Zoning (AISD): MU2A |
| Joslin                | Current Zoning: SF-3-NP             | Proposed Zoning 3 (City): P             | Westgate                       | Neighborhood Node       | Proposed Zoning 2 (City): R2B           | Proposed Zoning (AISD): MU2B |
| Kiker                 | Current Zoning: I-RR                | Proposed Zoning 3 (City): P             | None                           | No FLUM                 | Proposed Zoning 2 (City): P             | Proposed Zoning (AISD): MU1C |
| Kocurek               | Current Zoning: RR                  | Proposed Zoning 3 (City): P             | None                           | No FLUM                 | Proposed Zoning 2 (City): RR            | Proposed Zoning (AISD): RM1A |
| Langford              | Current Zoning: SF-3                | Proposed Zoning 3 (City): P             | None                           | No FLUM                 | Proposed Zoning 2 (City): R2B           | Proposed Zoning (AISD): R2B  |
| Lee                   | Current Zoning: P-NP                | Proposed Zoning 3 (City): P             | Hancock                        | Civic                   | Proposed Zoning 2 (City): P             | Proposed Zoning (AISD): R3C  |
| Linder                | Current Zoning: P-NP                | Proposed Zoning 3 (City): P             | Parker Lane                    | Civic                   | Proposed Zoning 2 (City): P             | Proposed Zoning (AISD): RM1A |
| Maplewood             | Current Zoning: SF-3-NP             | Proposed Zoning 3 (City): P             | Upper Boggy Creek              | Civic                   | Proposed Zoning 2 (City): R2C           | Proposed Zoning (AISD): R2D  |
| Mathews               | Current Zoning: MF-3-NP & MF-3-NP-H | Proposed Zoning 3 (City): P & P-H       | Old West Austin                | No FLUM                 | Proposed Zoning 2 (City): R4A & R4B     | Proposed Zoning (AISD): RM3A |
| МсВее                 | Current Zoning: DR & GO-CO          | Proposed Zoning 3 (City): P             | None                           | No FLUM                 | Proposed Zoning 2 (City): DR & MU2B     | Proposed Zoning (AISD): MU2B |
| Menchaca              | Current Zoning: Not in City Limits  |                                         |                                |                         |                                         |                              |
| Metz                  | Current Zoning: SF-3-NP             | Proposed Zoning 3 (City): R2C           | Holly                          | SF & Civic              | Proposed Zoning 2 (City): R2C           | Proposed Zoning (AISD): RM1A |
| Mills                 | Current Zoning: P-CO & SF-2         | Proposed Zoning 3 (City): P             | None                           | No FLUM                 | Proposed Zoning 2 (City): F25           | Proposed Zoning (AISD): R1B  |
| Norman                | Current Zoning: P-NP                | Proposed Zoning 3 (City): P             | MLK-183                        | Civic                   | Proposed Zoning 2 (City): P             | Proposed Zoning (AISD): MU4B |
| Oak Hill              | Current Zoning: P-NP & SF-2-NP      | Proposed Zoning 3 (City): R1B & P       | East Oak Hill                  | Civic                   | Proposed Zoning 2 (City): P & R1B       | Proposed Zoning (AISD): RM2A |
|                       |                                     | = · · · · · · · · · · · · · · · · · · · |                                |                         |                                         | - · ·                        |

|                      | Current Zoning:                            | CodeNEXT Draft 3:                 | Neighborhood Plan                              | FLUM             | CodeNEXT Draft 2:                       | AISD Proposed:               |
|----------------------|--------------------------------------------|-----------------------------------|------------------------------------------------|------------------|-----------------------------------------|------------------------------|
| Odom                 | Current Zoning: SF-3-NP                    | Proposed Zoning 3 (City): R2C     | Garrison Park                                  | Residential Core | Proposed Zoning 2 (City): R2C           | Proposed Zoning (AISD): R2C  |
| Ortega               | Current Zoning: LO-MU-NP; P-NP & SF-3-NP   | Proposed Zoning 3 (City): P       | MLK-183                                        | Civic            | Proposed Zoning 2 (City): MU2A; P & R2C | Proposed Zoning (AISD): R4C  |
| Overton (COA parcel) | Current Zoning: P                          | Proposed Zoning 3 (City): P       | None                                           | No FLUM          | Proposed Zoning 2 (City): P             | Proposed Zoning (AISD): P    |
| Padron               | Current Zoning: LI-NP & LI-CO-NP           | Proposed Zoning 3 (City): IF      | North Austin Civic Association                 | Industrial       | Proposed Zoning 2 (City): F25           | Proposed Zoning (AISD): MU3A |
| Palm                 | Current Zoning: SF-3                       | Proposed Zoning 3 (City): P       | None                                           | No FLUM          | Proposed Zoning 2 (City): R2B           | Proposed Zoning (AISD): R2B  |
| Pease                | Current Zoning: UNZ                        | Proposed Zoning 3 (City): UNZ     | None                                           | No FLUM          | Proposed Zoning 2 (City): UNZ           | Proposed Zoning (AISD): CC60 |
| Pecan Springs        | Current Zoning: P-NP                       | Proposed Zoning 3 (City): P       | Pecan Springs - Springdale                     | Civic            | Proposed Zoning 2 (City): P             | Proposed Zoning (AISD): RM1A |
| Perez                | Current Zoning: P & MH-CO                  | Proposed Zoning 3 (City): P       | None                                           | No FLUM          | Proposed Zoning 2 (City): P             | Proposed Zoning (AISD): R1B  |
| Pickle               | Current Zoning: SF-3-NP                    | Proposed Zoning 3 (City): P       | St Johns                                       | Civic            | Proposed Zoning 2 (City): R2C           | Proposed Zoning (AISD): R2C  |
| Pillow               | Current Zoning: SF-2 & SF-3                | Proposed Zoning 3 (City): P       | None                                           | No FLUM          | Proposed Zoning 2 (City): R2A           | Proposed Zoning (AISD): R2C  |
| Pleasant Hill        | Current Zoning: LO-NP & SF-3-NP            | Proposed Zoning 3 (City): P       | Sweetbriar                                     | Civic            | Proposed Zoning 2 (City): P & R2C       | Proposed Zoning (AISD): R2C  |
| Read                 | Current Zoning: SF-2                       | Proposed Zoning 3 (City): P       | None                                           | No FLUM          | Proposed Zoning 2 (City): R1C           | Proposed Zoning (AISD): R3A  |
| Reilly               | Current Zoning: P-NP; SF-3-NP & UNZ        | Proposed Zoning 3 (City): UNZ & P | Northloop                                      | Civic            | Proposed Zoning 2 (City): P             | Proposed Zoning (AISD): R3C  |
| Ridgetop             | Current Zoning: SF-3-NCCD-NP               | Proposed Zoning 3 (City): F25     | Hyde Park                                      | No FLUM          | Proposed Zoning 2 (City): F25           | Proposed Zoning (AISD): MS2C |
| Rodriguez            | Current Zoning: P-NP; GO-CO-NP & LI-CO-NP  | Proposed Zoning 3 (City): F25 & P | Franklin Park                                  | Civic            | Proposed Zoning 2 (City): P             | Proposed Zoning (AISD): R2B  |
| Sanchez              | Current Zoning: SF-3-NP                    | Proposed Zoning 3 (City): P       | East Cesar Chavez                              | Civic            | Proposed Zoning 2 (City): R2C           | Proposed Zoning (AISD): MU4B |
| Sims                 | Current Zoning: P-NP                       | Proposed Zoning 3 (City): P       | MLK-183                                        | Civic            | Proposed Zoning 2 (City): P             | Proposed Zoning (AISD): MU4B |
| St Elmo              | Current Zoning: SF-3-NP                    | Proposed Zoning 3 (City): R2C     | South Manchaca                                 | Residential Core | Proposed Zoning 2 (City): R2C           | Proposed Zoning (AISD): MU4B |
| Summitt              | Current Zoning: P                          | Proposed Zoning 3 (City): P       | None                                           | No FLUM          | Proposed Zoning 2 (City): P             | Proposed Zoning (AISD): RM1A |
| Sunset Valley        | Current Zoning: Not in City Limits         |                                   |                                                |                  |                                         |                              |
| SW Elementary        | Current Zoning: I-RR                       | Proposed Zoning 3 (City): F25     | None                                           | No FLUM          | Proposed Zoning 2 (City): F25           | Proposed Zoning (AISD): R1B  |
| Travis Heights       | Current Zoning: P-NP                       | Proposed Zoning 3 (City): P       | South River City                               | Civic            | Proposed Zoning 2 (City): P             | Proposed Zoning (AISD): R2C  |
| Uphaus               | Current Zoning: LI-CO-NP                   | Proposed Zoning 3 (City): F25     | Franklin Park                                  | Industrial       | Proposed Zoning 2 (City): F25           | Proposed Zoning (AISD): RM2A |
| Walnut Creek         | Current Zoning: P-NP                       | Proposed Zoning 3 (City): P       | North Lamar                                    | Civic            | Proposed Zoning 2 (City): P             | Proposed Zoning (AISD): MU2A |
| Widen                | Current Zoning: P-NP & SF-3-NP             | Proposed Zoning 3 (City): P       | Franklin Park                                  | Civic            | Proposed Zoning 2 (City): P & R2B       | Proposed Zoning (AISD): RM1B |
| Williams             | Current Zoning: SF-2                       | Proposed Zoning 3 (City): P       | None                                           | No FLUM          | Proposed Zoning 2 (City): R1B           | Proposed Zoning (AISD): R1B  |
| Winn                 | Current Zoning: P-NP                       | Proposed Zoning 3 (City): P       | University Hills                               | Civic            | Proposed Zoning 2 (City): P             | Proposed Zoning (AISD): MU3A |
| Wooldridge           | Current Zoning: SF-3-NP                    | Proposed Zoning 3 (City): P       | North Austin Civic Association                 | Civic            | Proposed Zoning 2 (City): R2B           | Proposed Zoning (AISD): R2B  |
|                      | Current Zoning: P-NP                       | Proposed Zoning 3 (City): P       | Wooten Wooten                                  | Civic            | Proposed Zoning 2 (City): P             | Proposed Zoning (AISD): R2C  |
| Wooten<br>Zavala     | Current Zoning: F-NP                       |                                   | Holly                                          | Civic            |                                         | , 5, ,                       |
|                      |                                            | Proposed Zoning 3 (City): P       | <u>,                                      </u> |                  |                                         | 1 0 ( )                      |
| Zilker               | Current Zoning: SF-3                       | Proposed Zoning 3 (City): P       | None                                           | No FLUM          | Proposed Zoning 2 (City): R2C           | Proposed Zoning (AISD): R3C  |
| Bailey               | Current Zoning: Not in City Limits         |                                   |                                                |                  |                                         |                              |
| Bedichek             | Current Zoning: SF-3                       | Proposed Zoning 3 (City): P       | None                                           | No FLUM          | Proposed Zoning 2 (City): R2B           | Proposed Zoning (AISD): MU3A |
| Burnet               | Current Zoning: CS-MU-CO-NP & P-NP         | Proposed Zoning 3 (City): P       | Wooten                                         | Civic            | Proposed Zoning 2 (City): P & F25       | Proposed Zoning (AISD): R2C  |
| Covington            | Current Zoning: SF-3                       | Proposed Zoning 3 (City): P       | None                                           | No FLUM          | Proposed Zoning 2 (City): R2B           | Proposed Zoning (AISD): MU4B |
| Dobie                | Current Zoning: SF-3-NP                    | Proposed Zoning 3 (City): P       | Windsor Hills                                  | Civic            | Proposed Zoning 2 (City): R2B           | Proposed Zoning (AISD): RM2B |
| Fulmore              | Current Zoning: P-NP                       | Proposed Zoning 3 (City): P       | South River City                               | Civic            | Proposed Zoning 2 (City): P             | Proposed Zoning (AISD): MS2B |
| Garcia YMLA          | Current Zoning: I-RR                       | Proposed Zoning 3 (City): P       | None                                           | No FLUM          | Proposed Zoning 2 (City): P             | Proposed Zoning (AISD): R2D  |
| Gorzycki             | Current Zoning: GR-MU-CO                   | Proposed Zoning 3 (City): P       | None                                           | No FLUM          | Proposed Zoning 2 (City): F25           | Proposed Zoning (AISD): MU2B |
| Kealing              | Current Zoning: SF-3-NP                    | Proposed Zoning 3 (City): P       | Central East Austin                            | Civic            | Proposed Zoning 2 (City): R2C           | Proposed Zoning (AISD): R3C  |
| Lamar                | Current Zoning: SF-2                       | Proposed Zoning 3 (City): P       | None                                           | No FLUM          | Proposed Zoning 2 (City): R1C           | Proposed Zoning (AISD): MS3A |
| Martin               | Current Zoning: SF-3-NP                    | Proposed Zoning 3 (City): P       | East Cesar Chavez                              | Civic            | Proposed Zoning 2 (City): R2C           | Proposed Zoning (AISD): MU4B |
| Mendez               | Current Zoning: P-NP                       | Proposed Zoning 3 (City): P       | Franklin Park                                  | Civic            | Proposed Zoning 2 (City): P             | Proposed Zoning (AISD): RM1B |
| Murchison/Doss       | Current Zoning: SF-3                       | Proposed Zoning 3 (City): P       | None                                           | No FLUM          | Proposed Zorling 2 (City): R2C          | Proposed Zoning (AISD): R2C  |
| O Henry              | Current Zoning: SF-3-NP                    | Proposed Zoning 3 (City): P       | West Austin Neighborhood Group                 | Civic            | Proposed Zorling 2 (City): R2C          | Proposed Zoning (AISD): R2C  |
| Paredes              | Current Zoning: I-RR                       |                                   |                                                | No FLUM          |                                         | Proposed Zoning (AISD): R1B  |
|                      | Current Zoning: I-RR  Current Zoning: P-NP | Proposed Zoning 3 (City): P       | None<br>Windsor Hills                          |                  | 3 (- 77)                                |                              |
| Sadler Means YWLA    |                                            | Proposed Zoning 3 (City): P       | Windsor Hills                                  | Civic            |                                         | Proposed Zoning (AISD): MU2B |
| Small/Patton         | Current Zoning: SF-2-NP; GR-NP & DR-NP     | Proposed Zoning 3 (City): P       | East Oak Hill                                  | Civic            | Proposed Zoning 2 (City): P             | Proposed Zoning (AISD): RM2A |
| Webb                 | Current Zoning: CS-CO-NP                   | Proposed Zoning 3 (City): P       | St John                                        | Civic            | Proposed Zoning 2 (City): F25           | Proposed Zoning (AISD): MS3B |

|                         | Current Zoning:                      | CodeNEXT Draft 3:                            | Neighborhood Plan              | FLUM                        | CodeNEXT Dro              | aft 2:      | AISD Propos             | ed:        |
|-------------------------|--------------------------------------|----------------------------------------------|--------------------------------|-----------------------------|---------------------------|-------------|-------------------------|------------|
| Akins                   | Current Zoning: I-RR & MF-2-CO       | Proposed Zoning 3 (City): P                  | None                           | No FLUM                     | Proposed Zoning 2 (City): | Р           | Proposed Zoning (AISD): | RM3A       |
| Anderson                | Current Zoning: SF-3                 | Proposed Zoning 3 (City): P                  | None                           | No FLUM                     | Proposed Zoning 2 (City): | R2C         | Proposed Zoning (AISD): | R2C        |
| Austin                  | Current Zoning: LI-NP & P-NP         | Proposed Zoning 3 (City): P & PR             | Old West Austin                | No FLUM                     | Proposed Zoning 2 (City): | IF & PR     | Proposed Zoning (AISD): | MU3A       |
| Bowie                   | Current Zoning: GR-MU-CO & I-RR      | Proposed Zoning 3 (City): P                  | None                           | No FLUM                     | Proposed Zoning 2 (City): | F25; P & RR | Proposed Zoning (AISD): | MU2B       |
| Crockett                | Current Zoning: SF-3-NP & GR-NP      | Proposed Zoning 3 (City): MS3A               | Garrison Park                  | Mixed Use Activity Hub      | Proposed Zoning 2 (City): | R2C         | Proposed Zoning (AISD): | MS3A       |
| Eastside                | Current Zoning: P-NP                 | Proposed Zoning 3 (City): P                  | Johnston Terrace               | Civic                       | Proposed Zoning 2 (City): | Р           | Proposed Zoning (AISD): | MU2A       |
| Garza                   | Current Zoning: SF-3-NP              | Proposed Zoning 3 (City): P                  | Central East Austin            | Civic                       | Proposed Zoning 2 (City): | R3C         | Proposed Zoning (AISD): | R3C        |
| Lanier                  | Current Zoning: SF-3-NP              | Proposed Zoning 3 (City): P                  | North Austin Civic Association | Civic                       | Proposed Zoning 2 (City): | R2B         | Proposed Zoning (AISD): | MU2A       |
| LBJ                     | Current Zoning: SF-3                 | Proposed Zoning 3 (City): P                  | None                           | No FLUM                     | Proposed Zoning 2 (City): | R2B         | Proposed Zoning (AISD): | R2B        |
| McCallum                | Current Zoning: SF-3-NP & SF-6-NP    | Proposed Zoning 3 (City): P                  | Brentwood                      | Civic                       | Proposed Zoning 2 (City): | R2C         | Proposed Zoning (AISD): | MU1D       |
| Reagan/Nelson           | Current Zoning: UNZ-NP & SF-3-NP     | Proposed Zoning 3 (City): UNZ                | Coronado Hills                 | Civic                       | Proposed Zoning 2 (City): | UNZ         | Proposed Zoning (AISD): | MU3A       |
| Travis                  | Current Zoning: GR-NP & P-NP         | Proposed Zoning 3 (City): MU3B-A & P         | St Edwards                     | Commercial & Civic          | Proposed Zoning 2 (City): | P & MU3A    | Proposed Zoning (AISD): | MU3A       |
| ALC                     | Current Zoning: SF-3-NP & CS-MU-CO-N | P Proposed Zoning 3 (City): R2C              | Rosewood                       | Civic                       | Proposed Zoning 2 (City): | R2C         | Proposed Zoning (AISD): | MU3A       |
| Allan                   | Current Zoning: P-NP                 | Proposed Zoning 3 (City): P                  | Govalle                        | Civic                       | Proposed Zoning 2 (City): | Р           | Proposed Zoning (AISD): | MU4B       |
| Ann Richards            | Current Zoning: SF-3                 | Proposed Zoning 3 (City): P                  | None                           | No FLUM                     | Proposed Zoning 2 (City): | R2C         | Proposed Zoning (AISD): | MU3A       |
| Clifton                 | Current Zoning: SF-3-NP              | Proposed Zoning 3 (City): R2C                | Coronado Hills                 | Civic                       | Proposed Zoning 2 (City): | R2C         | Proposed Zoning (AISD): | R2C        |
| Rosedale                | Current Zoning: SF-3                 | Proposed Zoning 3 (City): P                  | None                           | No FLUM                     | Proposed Zoning 2 (City): | R3C         | Proposed Zoning (AISD): | MU2B       |
| Burger Activity Center  | Current Zoning: Not in City Limits   |                                              |                                |                             |                           |             |                         |            |
| Central Warehouse       | Current Zoning: LI-CO-NP & P-NP      | Proposed Zoning 3 (City): IF & P             | St Edwards                     | Industrial & Rec/Open Space | Proposed Zoning 2 (City): | F25 & P     | Proposed Zoning (AISD): | IF         |
| Delco Center            | Current Zoning: GR                   | Proposed Zoning 3 (City): MU3B-A             | None                           | No FLUM                     | Proposed Zoning 2 (City): | MU3A        | Proposed Zoning (AISD): | MU3A       |
| House Park              | Current Zoning: P & SF-3             | Proposed Zoning 3 (City): P                  | None                           | No FLUM                     | Proposed Zoning 2 (City): | Р           | Proposed Zoning (AISD): | CC60       |
| Millett Opera House     | Current Zoning: CBD-H & CDB          | Proposed Zoning 3 (City): DC                 | None                           | No FLUM                     | Proposed Zoning 2 (City): | DC          | Proposed Zoning (AISD): | DC         |
| Noack Sports Complex    | Current Zoning: I-RR                 | Proposed Zoning 3 (City): R1B                | None                           | No FLUM                     | Proposed Zoning 2 (City): | R1B         | Proposed Zoning (AISD): | R1B        |
| PAC                     | Current Zoning: PUD                  | Proposed Zoning 3 (City): PUD                | None                           | No FLUM                     | Proposed Zoning 2 (City): | PUD         | Proposed Zoning (AISD): | PUD        |
| SE Bus Terminal         | Current Zoning: CS-MU-CO             | Proposed Zoning 3 (City): F25                | None                           | No FLUM                     | Proposed Zoning 2 (City): | F25         | Proposed Zoning (AISD): | MU4B       |
| Vacant - Travis Country | Current Zoning: P-NP                 | Proposed Zoning 3 (City): P                  | East Oak Hill                  | Civic                       | Proposed Zoning 2 (City): | Р           | Proposed Zoning (AISD): | R1B        |
|                         |                                      |                                              |                                |                             |                           |             |                         |            |
| Baker                   | Current Zoning: UNZ                  | Proposed Zoning 3 (City): UNZ                | Hyde Park                      | No FLUM                     | Proposed Zoning 2 (City): | UNZ         | Proposed Zoning (AISD): | MU2B       |
| Carruth Admin Center    | Current Zoning: CS-MU-V-CO-NP        | Proposed Zoning 3 (City): P                  | Old West Austin                | No FLUM                     | Proposed Zoning 2 (City): | MS3A        | Proposed Zoning (AISD): | MS3B       |
| Service Center          | Current Zoning: SF-6-NP              | Proposed Zoning 3 (City): RM1A               | Pecan Springs - Springdale     | Mixed Residential           | Proposed Zoning 2 (City): | RM1A        | Proposed Zoning (AISD): | MU4B       |
| Vacant - Doris Drive    | Current Zoning: SF-3-NP              | Proposed Zoning 3 (City): R2C                | Wooten                         | Single Family               | Proposed Zoning 2 (City): | R2C         | Proposed Zoning (AISD): | R2C        |
| Vacant - Loyola         | Current Zoning: SF-3-NP & GR-MU-CO-N | IP Proposed Zoning 3 (City): MU3B, F25 & R2C | University Hills               | Single Family & Mixed Use   | Proposed Zoning 2 (City): | F25 & R2C   | Proposed Zoning (AISD): | MU3A & R20 |
| Vacant - Norman         | Current Zoning: P-NP                 | Proposed Zoning 3 (City): P                  | MLK-183                        | Civic                       | Proposed Zoning 2 (City): | Р           | Proposed Zoning (AISD): | MU4B       |

KEY: No longer owned by AISD

| School                        | Current Zoning:                                    | CodeNEXT Draft 3:                                 | Neighborhood Plan              | FLUM               | CodeNEXT Draft 2:                                            | AISD Proposed:                                           |
|-------------------------------|----------------------------------------------------|---------------------------------------------------|--------------------------------|--------------------|--------------------------------------------------------------|----------------------------------------------------------|
| Draft 3 rezones thirty-seven  | (37) properties from a NON-PUBLIC zoning designat  | tion to PUBLIC in cases when there is NO FLUM (Do | ownzoning, no FLUM)            |                    |                                                              |                                                          |
| Baranoff                      | Current Zoning: RR                                 | Proposed Zoning 3 (City): P                       | None                           | No FLUM            | Proposed Zoning 2 (City): RR                                 | Proposed Zoning (AISD): R1B                              |
| Barton Hills                  | Current Zoning: SF-3                               | Proposed Zoning 3 (City): P                       | None                           | No FLUM            | Proposed Zoning 2 (City): R2C                                | Proposed Zoning (AISD): R2C                              |
| Boone                         | Current Zoning: SF-3                               | Proposed Zoning 3 (City): P                       | None                           | No FLUM            | Proposed Zoning 2 (City): R2B                                | Proposed Zoning (AISD): RM1B                             |
| Casey                         | Current Zoning: DR                                 | Proposed Zoning 3 (City): P                       | None                           | No FLUM            | Proposed Zoning 2 (City): DR                                 | Proposed Zoning (AISD): RM1A                             |
| Clayton                       | Current Zoning: SF-2                               | Proposed Zoning 3 (City): P                       | None                           | No FLUM            | Proposed Zoning 2 (City): R1B                                | Proposed Zoning (AISD): R1B                              |
| Cowan                         | Current Zoning: RR                                 | Proposed Zoning 3 (City): P                       | None                           | No FLUM            | Proposed Zoning 2 (City): RR                                 | Proposed Zoning (AISD): RM1A                             |
| Galindo                       | Current Zoning: LO & MH                            | Proposed Zoning 3 (City): P & MH                  | None                           | No FLUM            | Proposed Zoning 2 (City): MH & MU2A                          | Proposed Zoning (AISD): MU2A                             |
| Gullett                       | Current Zoning: SF-2                               | Proposed Zoning 3 (City): P                       | None                           | No FLUM            | Proposed Zoning 2 (City): R1C                                | Proposed Zoning (AISD): R2A                              |
| Highland Park                 | Current Zoning: SF-3                               | Proposed Zoning 3 (City): P                       | None                           | No FLUM            | Proposed Zoning 2 (City): R2C                                | Proposed Zoning (AISD): RM1A                             |
| Hill                          | Current Zoning: SF-3                               | Proposed Zoning 3 (City): P                       | None                           | No FLUM            | Proposed Zoning 2 (City): R2C                                | Proposed Zoning (AISD): R2C                              |
| Jordan                        | Current Zoning: LR                                 | Proposed Zoning 3 (City): P                       | None                           | No FLUM            | Proposed Zoning 2 (City): MU2A                               | Proposed Zoning (AISD): MU2A                             |
| Kiker                         | Current Zoning: I-RR                               | Proposed Zoning 3 (City): P                       | None                           | No FLUM            | Proposed Zoning 2 (City): P                                  | Proposed Zoning (AISD): MU1C                             |
| Kocurek                       | Current Zoning: RR                                 | Proposed Zoning 3 (City): P                       | None                           | No FLUM            | Proposed Zoning 2 (City): RR                                 | Proposed Zoning (AISD): RM1A                             |
| Langford                      | Current Zoning: SF-3                               | Proposed Zoning 3 (City): P                       | None                           | No FLUM            | Proposed Zoning 2 (City): R2B                                | Proposed Zoning (AISD): R2B                              |
| Mathews                       | Current Zoning: MF-3-NP & MF-3-NP-H                | Proposed Zoning 3 (City): P & P-H                 | Old West Austin                | No FLUM            | Proposed Zoning 2 (City): R4A & R4B                          | Proposed Zoning (AISD): RM3A                             |
| McBee                         | Current Zoning: DR & GO-CO                         | Proposed Zoning 3 (City): P                       | None                           | No FLUM            | Proposed Zoning 2 (City): DR & MU2B                          | Proposed Zoning (AISD): MU2B                             |
| Palm                          | Current Zoning: SF-3                               | Proposed Zoning 3 (City): P                       | None                           | No FLUM            | Proposed Zoning 2 (City): R2B                                | Proposed Zoning (AISD): R2B                              |
| Perez                         | Current Zoning: P & MH-CO                          | Proposed Zoning 3 (City): P                       | None                           | No FLUM            | Proposed Zoning 2 (City): RZB  Proposed Zoning 2 (City): P   | Proposed Zoning (AISD): R1B                              |
| Pillow                        | Current Zoning: SF-2 & SF-3                        | Proposed Zoning 3 (City): P                       | None                           | No FLUM            | Proposed Zoning 2 (City): R2A                                | Proposed Zoning (AISD): R2C                              |
| Read                          | Current Zoning: SF-2 & SF-3  Current Zoning: SF-2  | Proposed Zoning 3 (City): P                       | None                           | No FLUM<br>No FLUM | Proposed Zoning 2 (City): RZA  Proposed Zoning 2 (City): R1C | Proposed Zoning (AISD): R2C  Proposed Zoning (AISD): R3A |
|                               | <u> </u>                                           | · · · · · · · · · · · · · · · · · · ·             |                                |                    | 0 1 77                                                       | 0 1                                                      |
| Williams                      | Current Zoning: SF-2                               | 11000000 2011119 0 (0117).                        | None                           | No FLUM            | Proposed Zoning 2 (City): R1B                                | Proposed Zoning (AISD): R1B                              |
| Zilker                        | Current Zoning: SF-3                               | Proposed Zoning 3 (City): P                       | None                           | No FLUM            | Proposed Zoning 2 (City): R2C                                | Proposed Zoning (AISD): R3C                              |
| Bedichek                      | Current Zoning: SF-3                               | Proposed Zoning 3 (City): P                       | None                           | No FLUM            | Proposed Zoning 2 (City): R2B                                | Proposed Zoning (AISD): MU3A                             |
| Covington                     | Current Zoning: SF-3                               | Proposed Zoning 3 (City): P                       | None                           | No FLUM            | Proposed Zoning 2 (City): R2B                                | Proposed Zoning (AISD): MU4B                             |
| Garcia YMLA                   | Current Zoning: I-RR                               | Proposed Zoning 3 (City): P                       | None                           | No FLUM            | Proposed Zoning 2 (City): P                                  | Proposed Zoning (AISD): R2D                              |
| Gorzycki                      | Current Zoning: GR-MU-CO                           | Proposed Zoning 3 (City): P                       | None                           | No FLUM            | Proposed Zoning 2 (City): F25                                | Proposed Zoning (AISD): MU2B                             |
| Lamar                         | Current Zoning: SF-2                               | Proposed Zoning 3 (City): P                       | None                           | No FLUM            | Proposed Zoning 2 (City): R1C                                | Proposed Zoning (AISD): MS3A                             |
| Murchison/Doss                | Current Zoning: SF-3                               | Proposed Zoning 3 (City): P                       | None                           | No FLUM            | Proposed Zoning 2 (City): R2C                                | Proposed Zoning (AISD): R2C                              |
| Paredes                       | Current Zoning: I-RR                               | Proposed Zoning 3 (City): P                       | None                           | No FLUM            | Proposed Zoning 2 (City): P                                  | Proposed Zoning (AISD): R1B                              |
| Akins                         | Current Zoning: I-RR & MF-2-CO                     | Proposed Zoning 3 (City): P                       | None                           | No FLUM            | Proposed Zoning 2 (City): P                                  | Proposed Zoning (AISD): RM3A                             |
| Anderson                      | Current Zoning: SF-3                               | Proposed Zoning 3 (City): P                       | None                           | No FLUM            | Proposed Zoning 2 (City): R2C                                | Proposed Zoning (AISD): R2C                              |
| Austin                        | Current Zoning: LI-NP & P-NP                       | Proposed Zoning 3 (City): P & PR                  | Old West Austin                | No FLUM            | Proposed Zoning 2 (City): IF & PR                            | Proposed Zoning (AISD): MU3A                             |
| Bowie                         | Current Zoning: GR-MU-CO & I-RR                    | Proposed Zoning 3 (City): P                       | None                           | No FLUM            | Proposed Zoning 2 (City): F25; P & RR                        | Proposed Zoning (AISD): MU2B                             |
| LBJ                           | Current Zoning: SF-3                               | Proposed Zoning 3 (City): P                       | None                           | No FLUM            | Proposed Zoning 2 (City): R2B                                | Proposed Zoning (AISD): R2B                              |
| Ann Richards                  | Current Zoning: SF-3                               | Proposed Zoning 3 (City): P                       | None                           | No FLUM            | Proposed Zoning 2 (City): R2C                                | Proposed Zoning (AISD): MU3A                             |
| Rosedale                      | Current Zoning: SF-3                               | Proposed Zoning 3 (City): P                       | None                           | No FLUM            | Proposed Zoning 2 (City): R3C                                | Proposed Zoning (AISD): MU2B                             |
| Carruth Admin Center          | Current Zoning: CS-MU-V-CO-NP                      | Proposed Zoning 3 (City): P                       | Old West Austin                | No FLUM            | Proposed Zoning 2 (City): MS3A                               | Proposed Zoning (AISD): MS3B                             |
| Draft 3 rezones thirty-one (3 | 1) properties from a NON-PUBLIC zoning designation | n to PUBLIC in cases when the FLUM is CIVIC (Dov  | vnzoning)                      |                    | - · · · · · · · · · · · · · · · · · · ·                      |                                                          |
| Allison                       | Current Zoning: SF-3-NP & SF-2                     | Proposed Zoning 3 (City): P                       | Montopolis                     | Civic              | Proposed Zoning 2 (City): R2C                                | Proposed Zoning (AISD): R2C                              |
| Barrington                    | Current Zoning: SF-3-NP                            | Proposed Zoning 3 (City): P                       | Georgian Acres                 | Civic              | Proposed Zoning 2 (City): R2B                                | Proposed Zoning (AISD): MU2A                             |
| Becker                        | Current Zoning: SF-3-NP                            | Proposed Zoning 3 (City): P                       | Bouldin Creek                  | Civic              | Proposed Zoning 2 (City): R3C                                | Proposed Zoning (AISD): R3C                              |
| Blackshear                    | Current Zoning: MF-4-NP                            | Proposed Zoning 3 (City): P                       | Central East Austin            | Civic              | Proposed Zoning 2 (City): RM2B                               | Proposed Zoning (AISD): MS2C                             |
| Bryker Woods                  | Current Zoning: SF-3-NP                            | Proposed Zoning 3 (City): P                       | Windsor Park                   | Civic              | Proposed Zoning 2 (City): R2C                                | Proposed Zoning (AISD): R3C                              |
| Campbell                      | Current Zoning: MF-3-NP & SF-3-NP                  | Proposed Zoning 3 (City): P                       | Rosewood                       | Civic              | Proposed Zoning 2 (City): RM3A                               | Proposed Zoning (AISD): MU4B                             |
| Casis                         | Current Zoning: SF-3-NP                            | Proposed Zoning 3 (City): P                       | West Austin Neighborhood Group | Civic              | Proposed Zoning 2 (City): R2C                                | Proposed Zoning (AISD): R2C                              |
| Cook                          | Current Zoning: SF-3-NP                            | Proposed Zoning 3 (City): P                       | North Austin Civic Association | Civic              | Proposed Zoning 2 (City): R2B                                | Proposed Zoning (AISD): R2B                              |
| Dawson                        | Current Zoning: SF-3-NP                            | Proposed Zoning 3 (City): P                       | Dawson                         | Civic              | Proposed Zoning 2 (City): R2C                                | Proposed Zoning (AISD): MS3A                             |
| Graham                        | Current Zoning: SF-2-NP                            | Proposed Zoning 3 (City): P                       | Windsor Hills                  | Civic              | Proposed Zoning 2 (City): R1B                                | Proposed Zoning (AISD): MU2A                             |
| Hart                          | Current Zoning: SF-3-NP & LI-NP                    | Proposed Zoning 3 (City): P & R2B                 | Heritage Hills                 | Civic              | Proposed Zoning 2 (City): R2B                                | Proposed Zoning (AISD): RM1A                             |
|                               | · ·                                                |                                                   |                                |                    | G = H                                                        |                                                          |
| Lee                           | Current Zoning: P-NP                               | Proposed Zoning 3 (City): P                       | Hancock                        | Civic              | · · · ·   · · · · · · · · · · · · · · ·                      | · · · · · · · · · · · · · · · · · · ·                    |
| Maplewood                     | Current Zoning: SF-3-NP                            | Proposed Zoning 3 (City): P                       | Upper Boggy Creek              | Civic              | Proposed Zoning 2 (City): R2C                                | Proposed Zoning (AISD): R2D                              |
| Ortega                        | Current Zoning: LO-MU-NP; P-NP & SF-3-NP           | Proposed Zoning 3 (City): P                       | MLK-183                        | Civic              | Proposed Zoning 2 (City): MU2A; P & R2C                      |                                                          |
| Pickle                        | Current Zoning: SF-3-NP                            | Proposed Zoning 3 (City): P                       | St Johns                       | Civic              | Proposed Zoning 2 (City): R2C                                | Proposed Zoning (AISD): R2C                              |
| Pleasant Hill                 | Current Zoning: LO-NP & SF-3-NP                    | Proposed Zoning 3 (City): P                       | Sweetbriar                     | Civic              | Proposed Zoning 2 (City): P & R2C                            | Proposed Zoning (AISD): R2C                              |
|                               |                                                    |                                                   | Northloop                      | Civic              | Proposed Zoning 2 (City): P                                  | Proposed Zoning (AISD): R3C                              |
| •                             | Current Zoning: P-NP; SF-3-NP & UNZ                | Proposed Zoning 3 (City): UNZ & P                 |                                |                    |                                                              |                                                          |
| Reilly<br>Sanchez             | Current Zoning: SF-3-NP                            | Proposed Zoning 3 (City): P                       | East Cesar Chavez              | Civic              | Proposed Zoning 2 (City): R2C                                | Proposed Zoning (AISD): MU4B                             |
| •                             |                                                    |                                                   |                                |                    |                                                              |                                                          |

| School                                  | Current Zoning:                                               | CodeNEXT Draft 3:                                                       | Neighborhood Plan              | FLUM                                    | CodeNEXT Draft 2:                                                 | AISD Proposed:                                                 |
|-----------------------------------------|---------------------------------------------------------------|-------------------------------------------------------------------------|--------------------------------|-----------------------------------------|-------------------------------------------------------------------|----------------------------------------------------------------|
| Draft 3 rezones thirty-one (            | 31) properties from a NON-PUBLIC zoning designation           | on to PUBLIC in cases when the FLUM is CIVIC (Do                        | ownzoning)                     |                                         |                                                                   |                                                                |
| Burnet                                  | Current Zoning: CS-MU-CO-NP & P-NP                            | Proposed Zoning 3 (City): P                                             | Wooten                         | Civic                                   | Proposed Zoning 2 (City): P & F25                                 | Proposed Zoning (AISD): R2C                                    |
| Dobie                                   | Current Zoning: SF-3-NP                                       | Proposed Zoning 3 (City): P                                             | Windsor Hills                  | Civic                                   | Proposed Zoning 2 (City): R2B                                     | Proposed Zoning (AISD): RM2B                                   |
| Kealing                                 | Current Zoning: SF-3-NP                                       | Proposed Zoning 3 (City): P                                             | Central East Austin            | Civic                                   | Proposed Zoning 2 (City): R2C                                     | Proposed Zoning (AISD): R3C                                    |
| Martin                                  | Current Zoning: SF-3-NP                                       | Proposed Zoning 3 (City): P                                             | East Cesar Chavez              | Civic                                   | Proposed Zoning 2 (City): R2C                                     | Proposed Zoning (AISD): MU4B                                   |
| O Henry                                 | Current Zoning: SF-3-NP                                       | Proposed Zoning 3 (City): P                                             | West Austin Neighborhood Group | Civic                                   | Proposed Zoning 2 (City): R2C                                     | Proposed Zoning (AISD): R2C                                    |
| Small/Patton                            | Current Zoning: SF-2-NP; GR-NP & DR-NP                        | Proposed Zoning 3 (City): P                                             | East Oak Hill                  | Civic                                   | Proposed Zoning 2 (City): P                                       | Proposed Zoning (AISD): RM2A                                   |
| Webb                                    | Current Zoning: CS-CO-NP                                      | Proposed Zoning 3 (City): P                                             | St John                        | Civic                                   | Proposed Zoning 2 (City): F25                                     | Proposed Zoning (AISD): MS3B                                   |
| Garza                                   | Current Zoning: SF-3-NP                                       | Proposed Zoning 3 (City): P                                             | Central East Austin            | Civic                                   | Proposed Zoning 2 (City): R3C                                     | Proposed Zoning (AISD): R3C                                    |
| Lanier                                  | Current Zoning: SF-3-NP                                       | Proposed Zoning 3 (City): P                                             | North Austin Civic Association | Civic                                   | Proposed Zoning 2 (City): R2B                                     | Proposed Zoning (AISD): MU2A                                   |
| McCallum                                | Current Zoning: SF-3-NP & SF-6-NP                             | Proposed Zoning 3 (City): P                                             | Brentwood                      | Civic                                   | Proposed Zoning 2 (City): R2C                                     | Proposed Zoning (AISD): MU1D                                   |
| Vacant - Travis Country                 | Current Zoning: P-NP                                          | Proposed Zoning 3 (City): P                                             | East Oak Hill                  | Civic                                   | Proposed Zoning 2 (City): P                                       | Proposed Zoning (AISD): R1B                                    |
|                                         | roperties from a NON-PUBLIC zoning designation to             |                                                                         | egulations of Title 25)        |                                         |                                                                   |                                                                |
| Baldwin                                 | Current Zoning: PUD                                           | Proposed Zoning 3 (City): F25                                           | None                           | No FLUM                                 | Proposed Zoning 2 (City): PUD                                     | Proposed Zoning (AISD): PUD                                    |
| Blazier                                 | Current Zoning: PUD                                           | Proposed Zoning 3 (City): F25                                           | None                           | No FLUM                                 | Proposed Zoning 2 (City): PUD                                     | Proposed Zoning (AISD): PUD                                    |
| Blazier Relief School                   | Current Zoning: PUD & I-SF-2                                  | Proposed Zoning 3 (City): F25                                           | None                           | No FLUM                                 | Proposed Zoning 2 (City): PUD                                     | Proposed Zoning (AISD): PUD                                    |
| Ridgetop                                | Current Zoning: SF-3-NCCD-NP                                  | Proposed Zoning 3 (City): F25                                           | Hyde Park                      | No FLUM                                 | Proposed Zoning 2 (City): F25                                     | Proposed Zoning (AISD): MS2C                                   |
| SW Elementary                           | Current Zoning: I-RR                                          | Proposed Zoning 3 (City): F25                                           | None                           | No FLUM                                 | Proposed Zoning 2 (City): F25                                     | Proposed Zoning (AISD): R1B                                    |
| Uphaus                                  | Current Zoning: LI-CO-NP                                      | Proposed Zoning 3 (City): F25                                           | Franklin Park                  | Industrial                              | Proposed Zoning 2 (City): F25                                     | Proposed Zoning (AISD): RM2A                                   |
| SE Bus Terminal                         | Current Zoning: CS-MU-CO                                      | Proposed Zoning 3 (City): F25                                           | None                           | No FLUM                                 | Proposed Zoning 2 (City): F25                                     | Proposed Zoning (AISD): MU4B                                   |
| Draft 3 maintains the existing          | ng PUBLIC zoning designation on twenty-eight (28) p           |                                                                         |                                |                                         |                                                                   |                                                                |
| Andrews                                 | Current Zoning: P-NP                                          | Proposed Zoning 3 (City): P                                             | University Hills               | Civic                                   | Proposed Zoning 2 (City): P                                       | Proposed Zoning (AISD): R2C                                    |
| Blanton                                 | Current Zoning: P-NP                                          | Proposed Zoning 3 (City): P                                             | Windsor Park                   | Civic                                   | Proposed Zoning 2 (City): P                                       | Proposed Zoning (AISD): R3A                                    |
| Brentwood                               | Current Zoning: P-NP                                          | Proposed Zoning 3 (City): P                                             | Crestview                      | Civic                                   | Proposed Zoning 2 (City): P                                       | Proposed Zoning (AISD): R3C                                    |
| Brooke                                  | Current Zoning: P-NP                                          | Proposed Zoning 3 (City): P                                             | Govalle                        | Civic                                   | Proposed Zoning 2 (City): P                                       | Proposed Zoning (AISD): MU4B                                   |
| Brown                                   | Current Zoning: P-NP                                          | Proposed Zoning 3 (City): P                                             | Highland                       | Civic                                   | Proposed Zoning 2 (City): P                                       | Proposed Zoning (AISD): MU4B                                   |
| Govalle                                 | Current Zoning: P-NP                                          | Proposed Zoning 3 (City): P                                             | Govalle                        | Civic                                   | Proposed Zoning 2 (City): P                                       | Proposed Zoning (AISD): MU4B                                   |
| Harris                                  | Current Zoning: P-NP                                          | Proposed Zoning 3 (City): P                                             | Windsor Park                   | Civic                                   | Proposed Zoning 2 (City): P                                       | Proposed Zoning (AISD): MS3A                                   |
| Houston                                 | Current Zoning: P-NP                                          | Proposed Zoning 3 (City): P                                             | Franklin Park                  | Civic                                   | Proposed Zoning 2 (City): P                                       | Proposed Zoning (AISD): R2D                                    |
| Linder                                  | Current Zoning: P-NP                                          | Proposed Zoning 3 (City): P                                             | Parker Lane                    | Civic                                   | Proposed Zoning 2 (City): P                                       | Proposed Zoning (AISD): RM1A                                   |
| Mills                                   | Current Zoning: P-CO & SF-2                                   | Proposed Zoning 3 (City): P & F25                                       | None                           | No FLUM                                 | Proposed Zoning 2 (City): F25                                     | Proposed Zoning (AISD): R1B                                    |
| Norman                                  | Current Zoning: P-NP                                          | Proposed Zoning 3 (City): P                                             | MLK-183                        | Civic                                   | Proposed Zoning 2 (City): P                                       | Proposed Zoning (AISD): MU4B                                   |
| Oak Hill                                | Current Zoning: P-NP & SF-2-NP                                | Proposed Zoning 3 (City): P & R1B                                       | East Oak Hill                  | Civic                                   | Proposed Zoning 2 (City): P & R1B                                 | Proposed Zoning (AISD): RM2A                                   |
| Oak Springs                             | Current Zoning: P-NP                                          | Proposed Zoning 3 (City): P                                             | Govalle                        | Civic                                   | Proposed Zoning 2 (City): P                                       | Proposed Zoning (AISD): RM3A                                   |
| Pecan Springs                           | Current Zoning: P-NP                                          | Proposed Zoning 3 (City): P                                             | Pecan Springs - Springdale     | Civic                                   | Proposed Zoning 2 (City): P                                       | Proposed Zoning (AISD): RM1A                                   |
| Rodriguez                               | Current Zoning: P-NP; GO-CO-NP & LI-CO-NI                     |                                                                         | Franklin Park                  | Civic                                   | Proposed Zoning 2 (City): P                                       | Proposed Zoning (AISD): R2B                                    |
| Sims                                    | Current Zoning: P-NP                                          | Proposed Zoning 3 (City): P                                             | MLK-183                        | Civic                                   | Proposed Zoning 2 (City): P                                       | Proposed Zoning (AISD): MU4B                                   |
| Summitt                                 | Current Zoning: P                                             | Proposed Zoning 3 (City): P                                             | None                           | No FLUM                                 | Proposed Zoning 2 (City): P                                       | Proposed Zoning (AISD): RM1A                                   |
| Travis Heights                          | Current Zoning: P-NP                                          | Proposed Zoning 3 (City): P                                             | South River City               | Civic                                   | Proposed Zoning 2 (City): P                                       | Proposed Zoning (AISD): R2C                                    |
| Walnut Creek                            | Current Zoning: P-NP                                          | Proposed Zoning 3 (City): P                                             | North Lamar                    | Civic                                   | Proposed Zoning 2 (City): P                                       | Proposed Zoning (AISD): MU2A                                   |
| Widen                                   | Current Zoning: P-NP & SF-3-NP                                | Proposed Zoning 3 (City): P & R2B                                       | Franklin Park                  | Civic                                   | Proposed Zoning 2 (City): P & R2B                                 | Proposed Zoning (AISD): RM1B                                   |
| Winn                                    | Current Zoning: P-NP                                          | Proposed Zoning 3 (City): P                                             | University Hills               | Civic                                   | Proposed Zoning 2 (City): P                                       | Proposed Zoning (AISD): MU3A                                   |
| Wooten                                  | Current Zoning: P-NP                                          | Proposed Zoning 3 (City): P                                             | Wooten                         | Civic                                   | Proposed Zoning 2 (City): P                                       | Proposed Zoning (AISD): R2C                                    |
| Fulmore                                 | Current Zoning: P-NP                                          | Proposed Zoning 3 (City): P                                             | South River City               | Civic                                   | Proposed Zoning 2 (City): P                                       | Proposed Zoning (AISD): MS2B                                   |
| Mendez<br>Salar Magaza VMII A           | Current Zoning: P-NP                                          | Proposed Zoning 3 (City): P                                             | Franklin Park                  | Civic                                   | Proposed Zoning 2 (City): P                                       | Proposed Zoning (AISD): RM1B                                   |
| Sadler Means YWLA                       | Current Zoning: P-NP                                          | Proposed Zoning 3 (City): P                                             | Windsor Hills                  | Civic                                   | Proposed Zoning 2 (City): P                                       | Proposed Zoning (AISD): MU2B                                   |
| Eastside                                | Current Zoning: P-NP                                          | Proposed Zoning 3 (City): P                                             | Johnston Terrace               | Civic                                   | Proposed Zoning 2 (City): P                                       | Proposed Zoning (AISD): MU2A                                   |
| Allan                                   | Current Zoning: P-NP                                          | Proposed Zoning 3 (City): P                                             | Govalle                        | Civic                                   | Proposed Zoning 2 (City): P                                       | Proposed Zoning (AISD): MU4B                                   |
| Vacant - Tannehill                      | Current Zoning: P-NP                                          | Proposed Zoning 3 (City): P                                             | MLK-183                        | Civic                                   | Proposed Zoning 2 (City): P                                       | Proposed Zoning (AISD): MU4B                                   |
|                                         | UBLIC zoning designation on ten (10) properties con           | <u>-</u>                                                                | Carrison Bark                  | Noighborhood Transition                 | Dranged Zoning O. (City): DID                                     | Droposed Zoning (AICD): AUICA                                  |
| Cunningham Cuarrara Thampson            | Current Zoning: SF-2-NP                                       | Proposed Zoning 3 (City): R3B                                           | Garrison Park                  | Neighborhood Transition                 | Proposed Zoning 2 (City): R1B                                     | Proposed Zoning (AISD): MU3A                                   |
| Guerrero Thompson                       | Current Zoning: SF-2-NP & SF-3-NP                             | Proposed Zoning 3 (City): R2B                                           | North Lamar                    | Single Family                           | Proposed Zoning 2 (City): R2B                                     | Proposed Zoning (AISD): R2B                                    |
| Metz                                    | Current Zoning: SF-3-NP                                       | Proposed Zoning 3 (City): R2C                                           | Holly                          | SF & Civic                              | Proposed Zoning 2 (City): R2C                                     | Proposed Zoning (AISD): RM1A                                   |
| Odom                                    | Current Zoning: SF-3-NP                                       | Proposed Zoning 3 (City): R2C                                           | Garrison Park                  | Residential Core                        | Proposed Zoning 2 (City): R2C                                     | Proposed Zoning (AISD): R2C                                    |
| Padron<br>St Elmo                       | Current Zoning: LI-NP & LI-CO-NP                              | Proposed Zoning 3 (City): IF                                            | North Austin Civic Association | Industrial Residential Core             | Proposed Zoning 2 (City): F25                                     | Proposed Zoning (AISD): MU3A                                   |
| St Elmo<br>Crackett                     | Current Zoning: SF-3-NP                                       | Proposed Zoning 3 (City): R2C                                           | South Manchaca                 |                                         | Proposed Zoning 2 (City): R2C                                     | Proposed Zoning (AISD): MU4B                                   |
| Crockett<br>Sandae Center               | Current Zoning: SF-3-NP & GR-NP                               | Proposed Zoning 3 (City): MS3A                                          | Garrison Park                  | Mixed Use Activity Hub                  | Proposed Zoning 2 (City): R2C                                     | Proposed Zoning (AISD): MS3A                                   |
| Service Center                          | Current Zoning: SF-6-NP                                       | Proposed Zoning 3 (City): RM1A                                          | Pecan Springs - Springdale     | Mixed Residential                       | Proposed Zoning 2 (City): RM1A                                    | Proposed Zoning (AISD): MU4B                                   |
| Vacant Daria Drive                      |                                                               | Proposed Zaning 2 (Cityle DOC                                           | Westen                         | Single Egmily                           |                                                                   | Proposed Zaning (AISD): DOC                                    |
| Vacant - Doris Drive<br>Vacant - Loyola | Current Zoning: SF-3-NP Current Zoning: SF-3-NP & GR-MU-CO-NP | Proposed Zoning 3 (City): R2C Proposed Zoning 3 (City): MU3B, F25 & R20 | Wooten C University Hills      | Single Family Single Family & Mixed Use | Proposed Zoning 2 (City): R2C Proposed Zoning 2 (City): F25 & R2C | Proposed Zoning (AISD): R2C Proposed Zoning (AISD): MU3A & R2C |