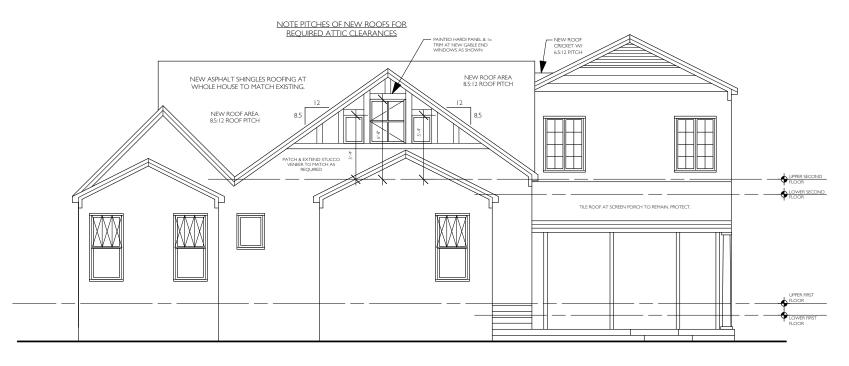

## NOTE PITCHES OF NEW ROOFS FOR REQUIRED ATTIC CLEARANCES

NORTH ELEVATION SCALE: 1/8" = 1'-0"

EAST ELEVATION SCALE: 1/8" = 1'-0"

| A6 | DATE:<br>5-18-18<br>GOTTFRIED & CLIFTON<br>REMODEL & ATTIC ADDITION<br>1629 PALMA PLAZA, AUSTIN TX, 78703 | E 5 A<br>ELEMENTFIVEARCHITECTURE<br>www.elememt5architecture.com | 2124 EAST 6th ST.,<br>SUITE 106<br>AUSTIN TX 78705<br>512.473.8228 |  |
|----|-----------------------------------------------------------------------------------------------------------|------------------------------------------------------------------|--------------------------------------------------------------------|--|
|----|-----------------------------------------------------------------------------------------------------------|------------------------------------------------------------------|--------------------------------------------------------------------|--|