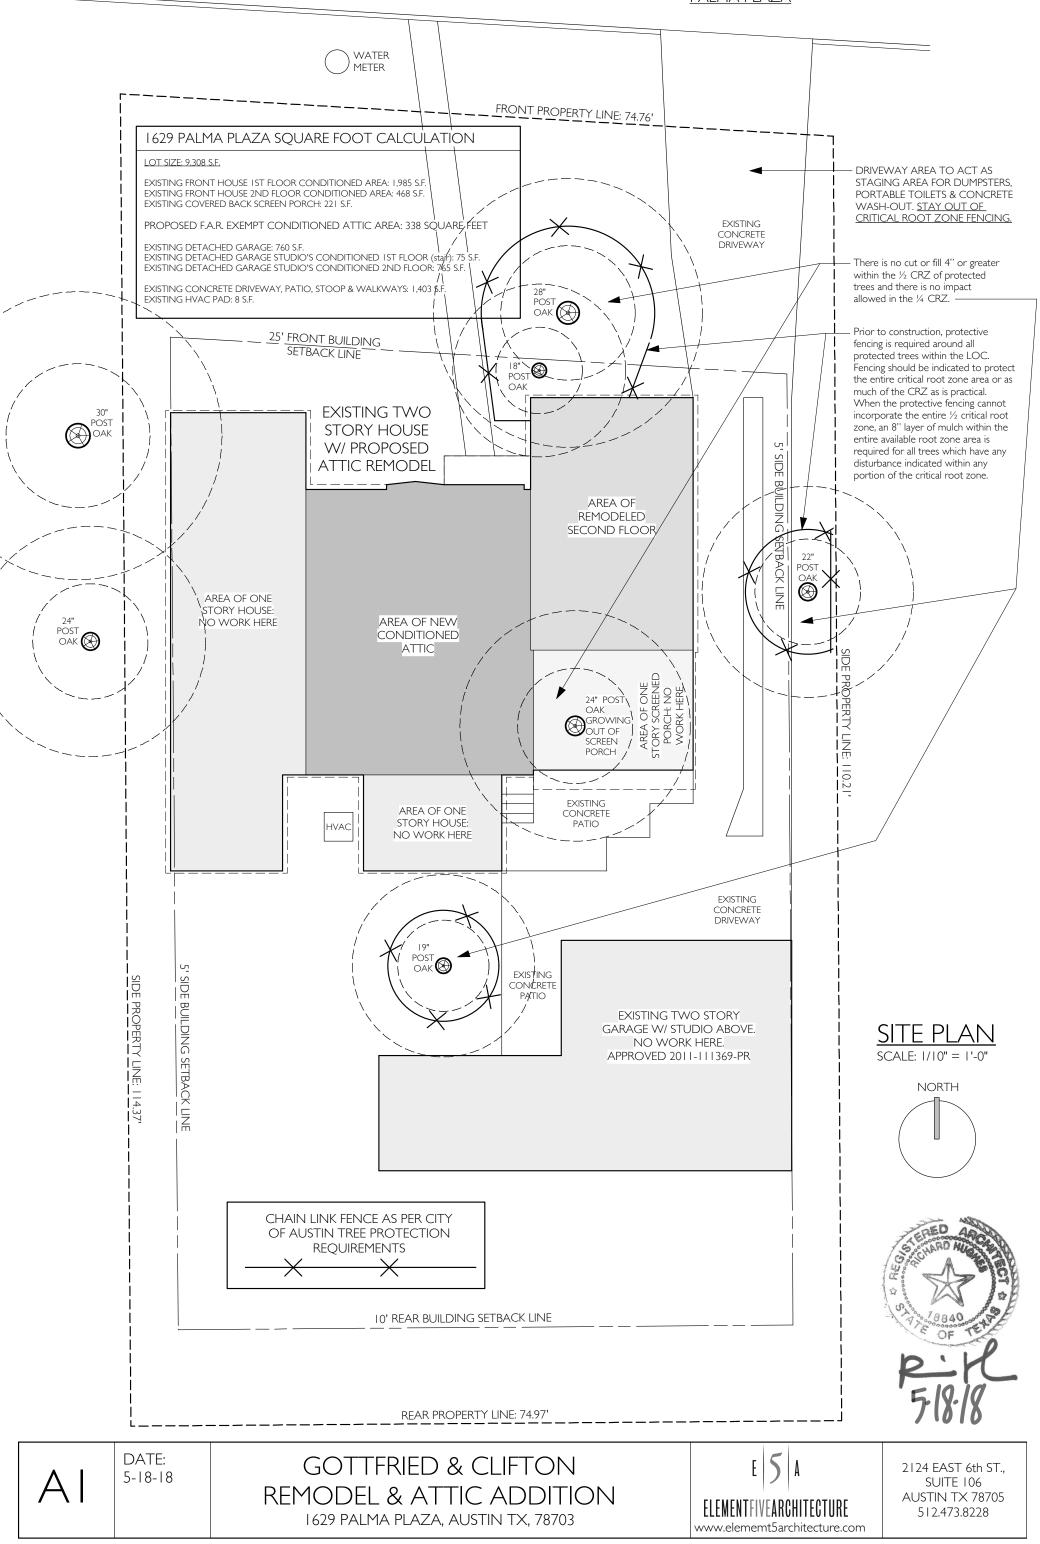

## PALMA PLAZA

| A5 | DATE:<br>5-18-18 | GOTTFRIED & CLIFTON<br>REMODEL & ATTIC ADDITION<br>1629 PALMA PLAZA, AUSTIN TX, 78703 | E 5 A<br>ELEMENTFIVEARCHITECTURE<br>www.elememt5architecture.com | 2124 EAST 6th ST.,<br>SUITE 106<br>AUSTIN TX 78705<br>512.473.8228 |  |
|----|------------------|---------------------------------------------------------------------------------------|------------------------------------------------------------------|--------------------------------------------------------------------|--|
|----|------------------|---------------------------------------------------------------------------------------|------------------------------------------------------------------|--------------------------------------------------------------------|--|