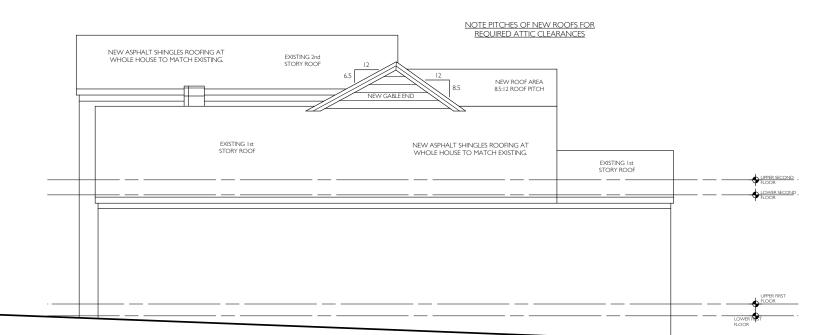

SOUTH ELEVATION SCALE: |/8" = |'-0"

| A7 | DATE:<br>5-18-18 | GOTTFRIED & CLIFTON<br>REMODEL & ATTIC ADDITION<br>1629 PALMA PLAZA, AUSTIN TX, 78703 | E 5 A<br>ELEMENTFIVEARCHITECTURE<br>www.elememt5architecture.com | 2124 EAST 6th ST.,<br>SUITE 106<br>AUSTIN TX 78705<br>512.473.8228 |  |
|----|------------------|---------------------------------------------------------------------------------------|------------------------------------------------------------------|--------------------------------------------------------------------|--|
|----|------------------|---------------------------------------------------------------------------------------|------------------------------------------------------------------|--------------------------------------------------------------------|--|