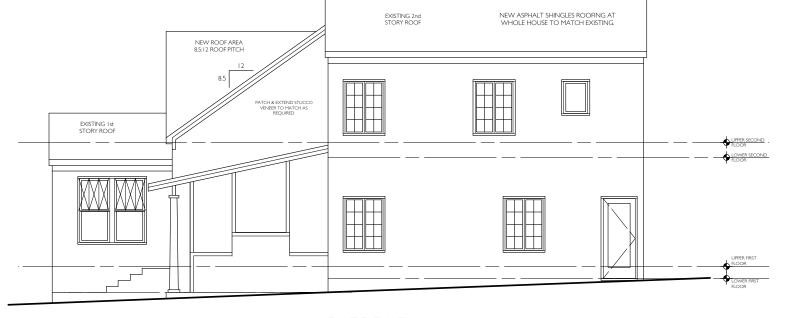

SOUTH ELEVATION SCALE: |/8" = |'-0"

| A7 | DATE:<br>5-18-18 | GOTTFRIED & CLIFTON<br>REMODEL & ATTIC ADDITION<br>1629 PALMA PLAZA, AUSTIN TX, 78703 | E 5 A<br>ELEMENTFIVEARCHITECTURE<br>www.elememt5architecture.com | 2124 EAST 6th ST.,<br>SUITE 106<br>AUSTIN TX 78705<br>512.473.8228 |  |
|----|------------------|---------------------------------------------------------------------------------------|------------------------------------------------------------------|--------------------------------------------------------------------|--|
|----|------------------|---------------------------------------------------------------------------------------|------------------------------------------------------------------|--------------------------------------------------------------------|--|