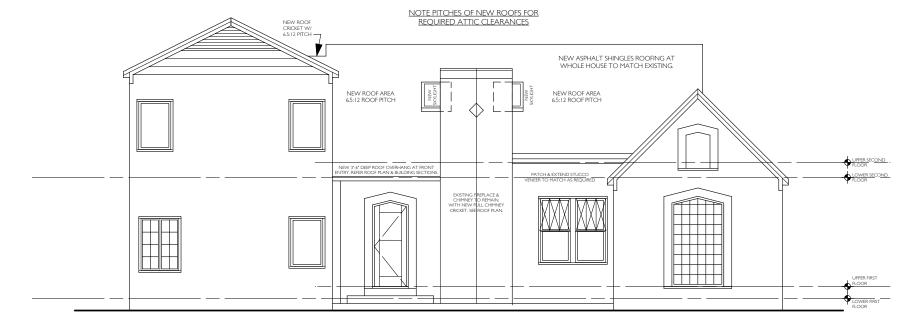

## NOTE PITCHES OF NEW ROOFS FOR REQUIRED ATTIC CLEARANCES

NORTH ELEVATION SCALE: 1/8" = 1'-0"

EAST ELEVATION SCALE: 1/8" = 1'-0"

| A6 | DATE:<br>5-18-18<br>GOTTFRIED & CLIFTON<br>REMODEL & ATTIC ADDITION<br>1629 PALMA PLAZA, AUSTIN TX, 78703 | E 5 A<br>ELEMENTFIVEARCHITECTURE<br>www.elememt5architecture.com | 2124 EAST 6th ST.,<br>SUITE 106<br>AUSTIN TX 78705<br>512.473.8228 |  |
|----|-----------------------------------------------------------------------------------------------------------|------------------------------------------------------------------|--------------------------------------------------------------------|--|
|----|-----------------------------------------------------------------------------------------------------------|------------------------------------------------------------------|--------------------------------------------------------------------|--|