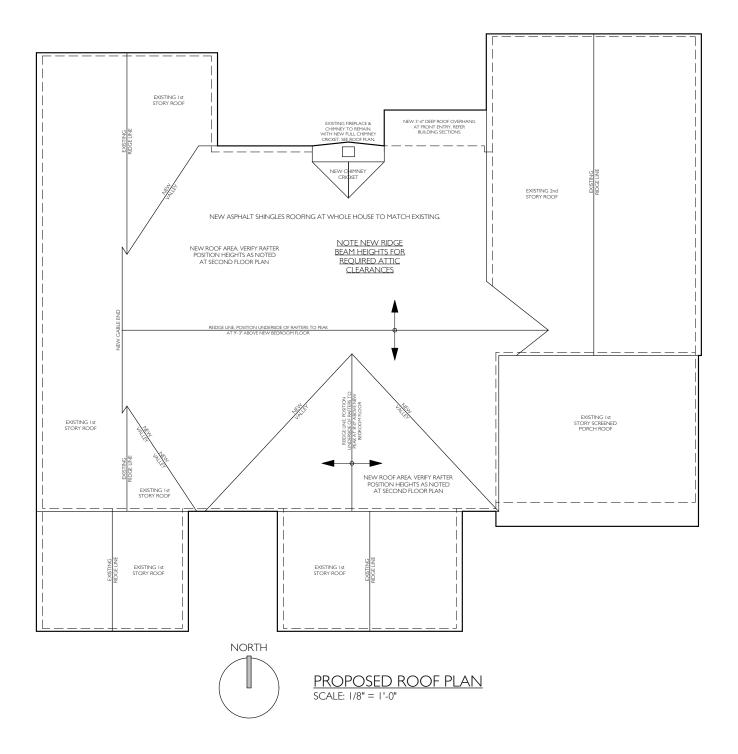

## PALMA PLAZA

| A5 | DATE:<br>5-18-18 | GOTTFRIED & CLIFTON<br>REMODEL & ATTIC ADDITION<br>1629 PALMA PLAZA, AUSTIN TX, 78703 | E 5 A<br>ELEMENTFIVEARCHITECTURE<br>www.elememt5architecture.com | 2124 EAST 6th ST.,<br>SUITE 106<br>AUSTIN TX 78705<br>512.473.8228 |  |
|----|------------------|---------------------------------------------------------------------------------------|------------------------------------------------------------------|--------------------------------------------------------------------|--|
|----|------------------|---------------------------------------------------------------------------------------|------------------------------------------------------------------|--------------------------------------------------------------------|--|