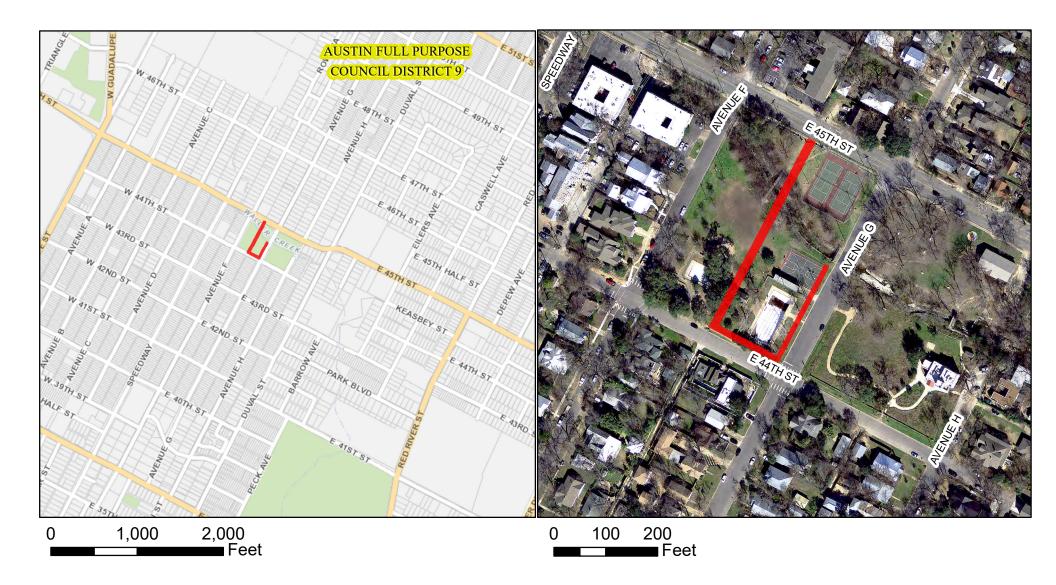

## Proposed Right-of-Way Vacation at Shipe Pool

Proposed ROW Vacation 2017 Aerial Imagery, City of Austin

This product is for informational purposes and may not have been prepared for or be suitable for legal, engineering, or surveying purposes. It does not represent an on-the-ground survey and represents only the approximate relative location of property boundaries.