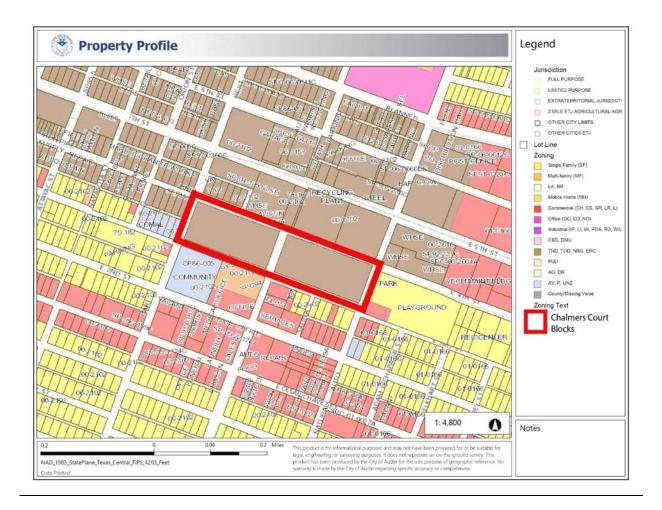

AN ORDINANCE AMENDING ORDINANCE NO. 20081211-082 TO AMEND THE REGULATING PLAN FOR THE PLAZA SALTILLO TOD STATION AREA PLAN TO EXTEND THE BOUNDARIES TO INCLUDE THE PROPERTY KNOWN AS CHALMERS COURTS, LOCATED BETWEEN CHICON STREET TO THE EAST, EAST 4<sup>TH</sup> STREET TO THE NORTH, EAST 3<sup>RD</sup> STREET TO THE SOUTH, AND COMAL STREET TO THE WEST.

### **Current Land Uses**

Item C-07 5 of 25

The blocks included in the code amendment are currently zoned MF-4 and have an existing height allowance of 60 feet. The blocks are currently adjacent to the TOD.