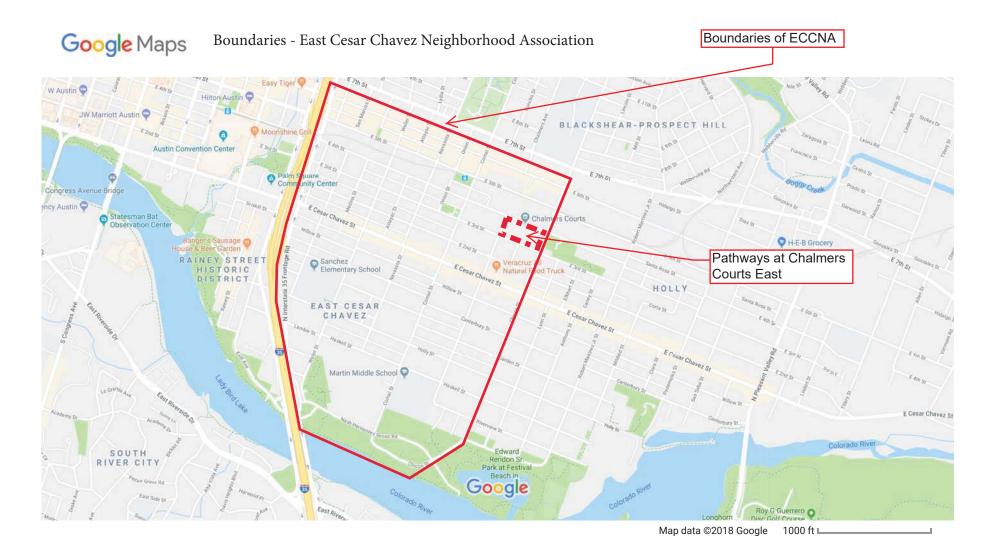

| Part 1: | Development | Information |
|---------|-------------|-------------|
|         |             |             |

| Development Name:                                                |                                                                                | Pathways at Chalmers Courts East                                                                                                                                                                                                                                                                                                        |
|------------------------------------------------------------------|--------------------------------------------------------------------------------|-----------------------------------------------------------------------------------------------------------------------------------------------------------------------------------------------------------------------------------------------------------------------------------------------------------------------------------------|
| Development Street Ac                                            | ddress:                                                                        | SW Corner of Chicon St. and E. 4th St.                                                                                                                                                                                                                                                                                                  |
| Development City:                                                | •                                                                              | Austin                                                                                                                                                                                                                                                                                                                                  |
| Development County:                                              |                                                                                | Texas                                                                                                                                                                                                                                                                                                                                   |
| TDHCA # (for office us                                           | e only):                                                                       | 18081                                                                                                                                                                                                                                                                                                                                   |
| Part 2: Neighborhood                                             | d Organiza                                                                     | ation Information                                                                                                                                                                                                                                                                                                                       |
| Neighborhood Organiz                                             | zation Nam                                                                     | e: East Cesar Chavez Neighborhood Association                                                                                                                                                                                                                                                                                           |
| <ul> <li>Check one: ☐ Yes</li> <li>If YES, provide the</li></ul> | X No years that ganization station ssociation ad our men ECC NA is nterests of | the organization made submissions prior to 2018:  ———— is a (select one of the following):  hers occupy the existing development a registered organization with the City of Austin charged with our neighborhood as they are described in the Neighborhood Plan.  Horhood Organization is on record with (select one of the following): |
| Part 3: Neighborhood                                             | d Organiza                                                                     | ation Contact Information                                                                                                                                                                                                                                                                                                               |
| 1st Contact Informati                                            | <b>-</b>                                                                       |                                                                                                                                                                                                                                                                                                                                         |
| Name:                                                            | Susan Ben                                                                      | nz                                                                                                                                                                                                                                                                                                                                      |
| Title:                                                           | ECC NA Tr                                                                      | reasurer                                                                                                                                                                                                                                                                                                                                |
| Physical Address:                                                | 1101 E 6 <sup>th</sup>                                                         | St, Austin, TX                                                                                                                                                                                                                                                                                                                          |
| Mailing Address (if different from above):                       |                                                                                |                                                                                                                                                                                                                                                                                                                                         |
| City:                                                            | Austin                                                                         | ZIP Code: 78702                                                                                                                                                                                                                                                                                                                         |

2018 QCP Neighborhood Information Packet

| Phone:                                    | 512-220-9542            | Email: benz@BenzResourceGroup.com                                                                                                                                   |
|-------------------------------------------|-------------------------|---------------------------------------------------------------------------------------------------------------------------------------------------------------------|
| QUALIFIED NEIGHBO<br>PARTICIPATION (Con   |                         | ON EVIDENCE OF QUANTIFIABLE COMMUNITY                                                                                                                               |
| 2nd Contact Informa                       | ition                   |                                                                                                                                                                     |
| Name:                                     | Leslie Thompson         |                                                                                                                                                                     |
| Title:                                    | ECC NA Secretary        |                                                                                                                                                                     |
| Physical Address:                         | 1403 Holly St           |                                                                                                                                                                     |
| Mailing Address (if different from above) | :                       |                                                                                                                                                                     |
| City:                                     | Austin                  | ZIP Code: 78702                                                                                                                                                     |
| Phone:                                    | 512-971-9773            | Email: 1lesliethompson@gmail.com                                                                                                                                    |
| Part 4: Reason for Su                     | upport or Oppositio     | <u>n</u>                                                                                                                                                            |
| •                                         |                         | orts $\square$ Opposes the Application for Competitive Housing opment for the following reasons:                                                                    |
| ECCNA supports the a                      | pplication because it   | :                                                                                                                                                                   |
| bedroom units for fan                     | nilies; it improves the | gentrifying neighborhood:; includes additional 2,3 and 4 e neighborhood; includes sufficient parking for residents; ramming and space; includes space for community |
|                                           | _                       |                                                                                                                                                                     |
|                                           |                         |                                                                                                                                                                     |
|                                           |                         |                                                                                                                                                                     |
| Part 5: Written Bour                      | ıdary Description       |                                                                                                                                                                     |
| Organization. (Examp                      | ole: North boundary     | of the geographical boundaries of the Neighborhood is Main St., East boundary is railroad track, South es Ave.) Boundary description MUST match the boundary        |
| The boundaries for th                     | e neighborhood are t    | he alley between East 6 <sup>th</sup> and East 7 <sup>th</sup> on the north,                                                                                        |
| Chicon on the east, To                    | wn Lake on the south    | and Interstate Highway 35 (IH-35) on the west.                                                                                                                      |
|                                           |                         |                                                                                                                                                                     |
|                                           |                         |                                                                                                                                                                     |
|                                           |                         |                                                                                                                                                                     |