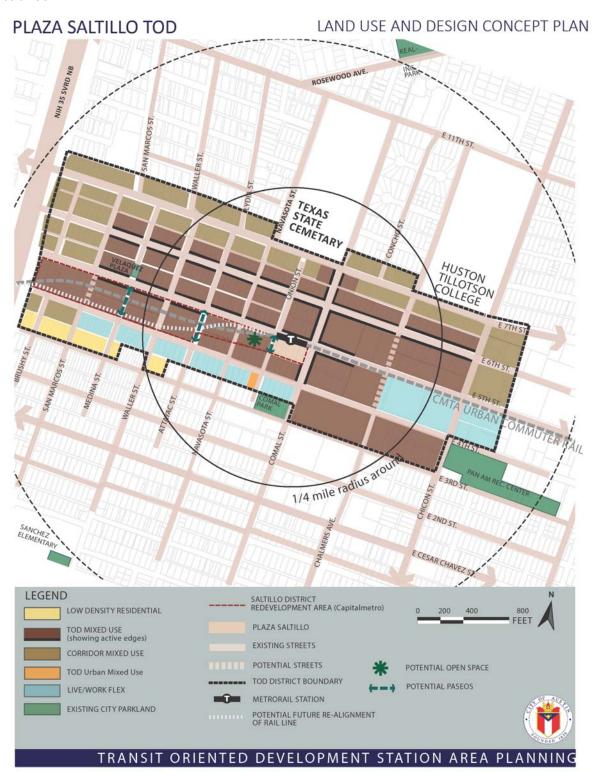

### BE IT ORDAINED BY THE CITY COUNCIL OF THE CITY OF AUSTIN:

- **PART 1.** Exhibit E to Ordinance No. 20081211-082 (*Regulating Plan for the Plaza Saltillo Station Area Plan*) is amended by amending Page 20, Figure 2-1 (*Plaza Saltillo Station Area Plan TOD Subdistricts*) to include the Chalmers Courts site in the Land Use and Design Concept Plan, as shown on Exhibit "A" to this ordinance.
- **PART 2.** Exhibit E to Ordinance No. 20081211-082 (*Regulating Plan for the Plaza Saltillo Station Area Plan*) is amended by amending Page 31, Figure 3-4 (*Plaza Saltillo Station Area Circulation Concept Plan*) to include the Chalmers Courts site to the Circulation Concept Plan, as shown on Exhibit "B" to this ordinance.
- **PART 3.** Exhibit E to Ordinance No. 20081211-082 (*Regulating Plan for the Plaza Saltillo Station Area Plan*) is amended by amending Page 55, Figure 4-1 (*Base Maximum Building Height (with no development bonus)*) to include the Chalmers Courts site, as shown on Exhibit "C" to this ordinance.
- **PART 4**. PART 1 of Ordinance No. 20081211-082 is amended to include the following tracts of land:
  - 4.033 acres commonly known as the Housing Authority of the City of Austin, 300 Chicon Street, being a portion of Outlot 6, Division "O" of the Government Outlots adjoining the Original City of Austin, Travis County, Texas, according to a Plat of said Government Outlots on file in the General Land Office of the State of Texas, more particularly described and identified in the tract map attached as Exhibit "D"; and,
  - 4.037 acres commonly known as the Housing Authority of the City of Austin, 1600 E. 3<sup>rd</sup> Street, being a portion of Outlot 5, Division "O" of the Government Outlots adjoining the Original City of Austin, Travis County, Texas, according to a Plat of

10/12/17

Item C-07 7 of 25

Article 2: Land Use and Building Density Section 2.3. Transit-Oriented Development Subdistricts Subsection 2.3.9. Land Use Summary Table

Figure 2-1: Plaza Saltillo Station Area Plan TOD Subdistricts