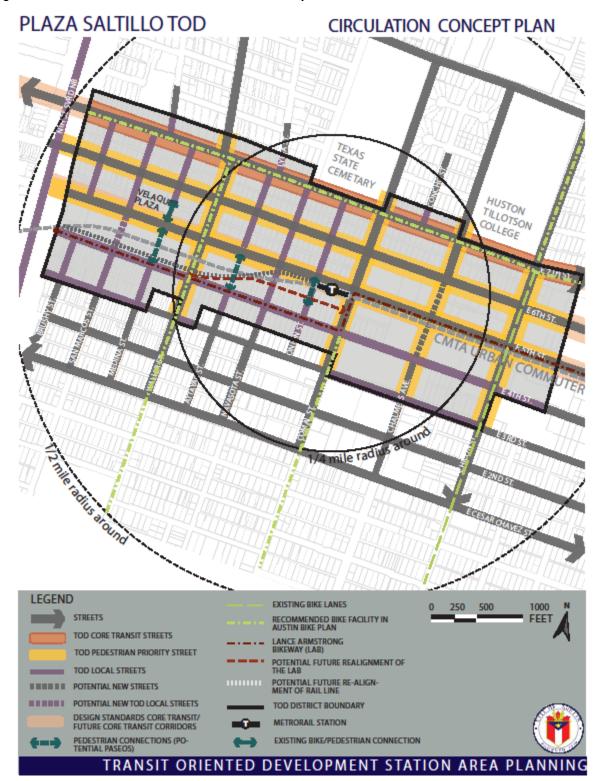

Item C-07 9 of 25

Article 3: Circulation, Connectivity and Streetscape Section 3.2. Overview of Roadway Types Subsection 3.2.1. Applicability is Based on Adjacent Roadway and Type of Development

Figure 3-4: Plaza Saltillo Station Area Circulation Concept Plan

### BE IT ORDAINED BY THE CITY COUNCIL OF THE CITY OF AUSTIN:

- **PART 1.** Exhibit E to Ordinance No. 20081211-082 (*Regulating Plan for the Plaza Saltillo Station Area Plan*) is amended by amending Page 20, Figure 2-1 (*Plaza Saltillo Station Area Plan TOD Subdistricts*) to include the Chalmers Courts site in the Land Use and Design Concept Plan, as shown on Exhibit "A" to this ordinance.
- **PART 2.** Exhibit E to Ordinance No. 20081211-082 (*Regulating Plan for the Plaza Saltillo Station Area Plan*) is amended by amending Page 31, Figure 3-4 (*Plaza Saltillo Station Area Circulation Concept Plan*) to include the Chalmers Courts site to the Circulation Concept Plan, as shown on Exhibit "B" to this ordinance.
- **PART 3.** Exhibit E to Ordinance No. 20081211-082 (*Regulating Plan for the Plaza Saltillo Station Area Plan*) is amended by amending Page 55, Figure 4-1 (*Base Maximum Building Height (with no development bonus)*) to include the Chalmers Courts site, as shown on Exhibit "C" to this ordinance.
- **PART 4**. PART 1 of Ordinance No. 20081211-082 is amended to include the following tracts of land:
  - 4.033 acres commonly known as the Housing Authority of the City of Austin, 300 Chicon Street, being a portion of Outlot 6, Division "O" of the Government Outlots adjoining the Original City of Austin, Travis County, Texas, according to a Plat of said Government Outlots on file in the General Land Office of the State of Texas, more particularly described and identified in the tract map attached as Exhibit "D"; and,
  - 4.037 acres commonly known as the Housing Authority of the City of Austin, 1600 E. 3<sup>rd</sup> Street, being a portion of Outlot 5, Division "O" of the Government Outlots adjoining the Original City of Austin, Travis County, Texas, according to a Plat of