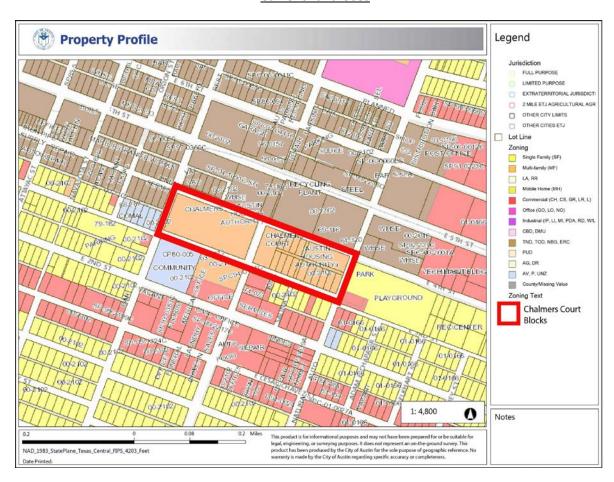

AN ORDINANCE AMENDING ORDINANCE NO. 20081211-082 TO AMEND THE REGULATING PLAN FOR THE PLAZA SALTILLO TOD STATION AREA PLAN TO EXTEND THE BOUNDARIES TO INCLUDE THE PROPERTY KNOWN AS CHALMERS COURTS, LOCATED BETWEEN CHICON STREET TO THE EAST, EAST 4<sup>TH</sup> STREET TO THE NORTH, EAST 3<sup>RD</sup> STREET TO THE SOUTH, AND COMAL STREET TO THE WEST.

### **Current Land Uses**

Item C-07 5 of 25

The blocks included in the code amendment are currently zoned MF-4 and have an existing height allowance of 60 feet. The blocks are currently adjacent to the TOD.