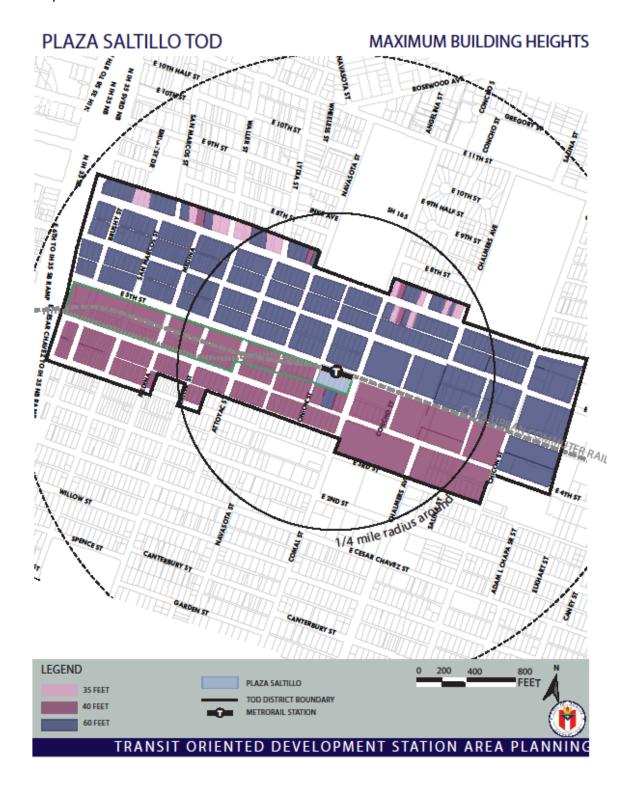

### BE IT ORDAINED BY THE CITY COUNCIL OF THE CITY OF AUSTIN:

- **PART 1.** Exhibit E to Ordinance No. 20081211-082 (*Regulating Plan for the Plaza Saltillo Station Area Plan*) is amended by amending Page 20, Figure 2-1 (*Plaza Saltillo Station Area Plan TOD Subdistricts*) to include the Chalmers Courts site in the Land Use and Design Concept Plan, as shown on Exhibit "A" to this ordinance.
- **PART 2.** Exhibit E to Ordinance No. 20081211-082 (*Regulating Plan for the Plaza Saltillo Station Area Plan*) is amended by amending Page 31, Figure 3-4 (*Plaza Saltillo Station Area Circulation Concept Plan*) to include the Chalmers Courts site to the Circulation Concept Plan, as shown on Exhibit "B" to this ordinance.
- **PART 3.** Exhibit E to Ordinance No. 20081211-082 (*Regulating Plan for the Plaza Saltillo Station Area Plan*) is amended by amending Page 55, Figure 4-1 (*Base Maximum Building Height (with no development bonus)*) to include the Chalmers Courts site, as shown on Exhibit "C" to this ordinance.
- **PART 4**. PART 1 of Ordinance No. 20081211-082 is amended to include the following tracts of land:
  - 4.033 acres commonly known as the Housing Authority of the City of Austin, 300 Chicon Street, being a portion of Outlot 6, Division "O" of the Government Outlots adjoining the Original City of Austin, Travis County, Texas, according to a Plat of said Government Outlots on file in the General Land Office of the State of Texas, more particularly described and identified in the tract map attached as Exhibit "D"; and,
  - 4.037 acres commonly known as the Housing Authority of the City of Austin, 1600 E. 3<sup>rd</sup> Street, being a portion of Outlot 5, Division "O" of the Government Outlots adjoining the Original City of Austin, Travis County, Texas, according to a Plat of

Item C-07 8 of 25

Article 4: Site Development Standards Section 4.2. General Development Standards Subsection 4.2.10. Compatibility Standards

Figure 4-1: Base Maximum Building Height (with no development bonus)