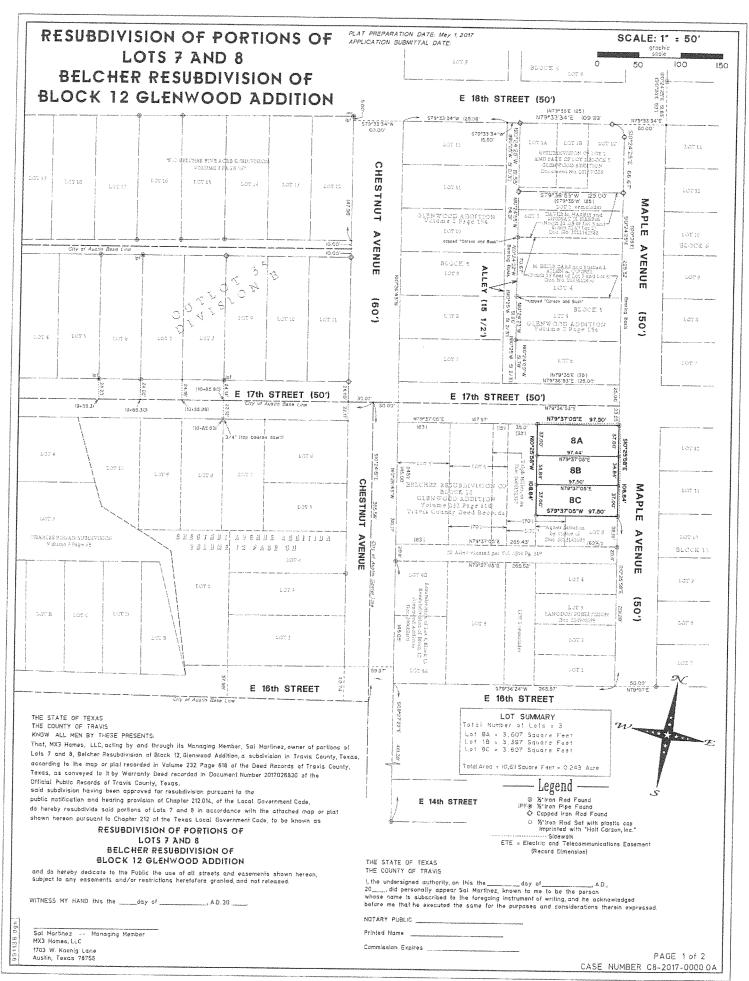

## SUBDIVISION REVIEW SHEET

**CASE NO.:** C8-2017-0141.0A

**PC DATE:** June 12, 2018

**SUBDIVISION NAME:** Resubdivision of Portions of Lots 7 and 8, Belcher Resubdivision of

Block 12 Greenwood Addition

**AREA** 0.244 ac

**LOT(S)**: 3

**OWNER:** MX3 Homes, LLC

AGENT/APPLICANT: Southwest Engineers, Inc. (Alberto Gutierrez)

ADDRESS OF SUBDIVISION: 1608, 1610 Maple Avenue

**WATERSHED:** Boggy Creek

**EXISTING ZONING:** SF-3-NP

**NEIGHBORHOOD PLAN:** Chestnut

PROPOSED LAND USE: Single Family

**<u>DEPARTMENT COMMENTS</u>**: The request is for approval of the Resubdivision of Portions of Lots 7 and 8, Belcher Resubdivision of Block 12 Greenwood Addition composed of 3 lots on 0.244 acres.

**STAFF RECOMMENDATION:** The staff recommends approval of the plat as it meets all applicable State and City of Austin LDC requirements.