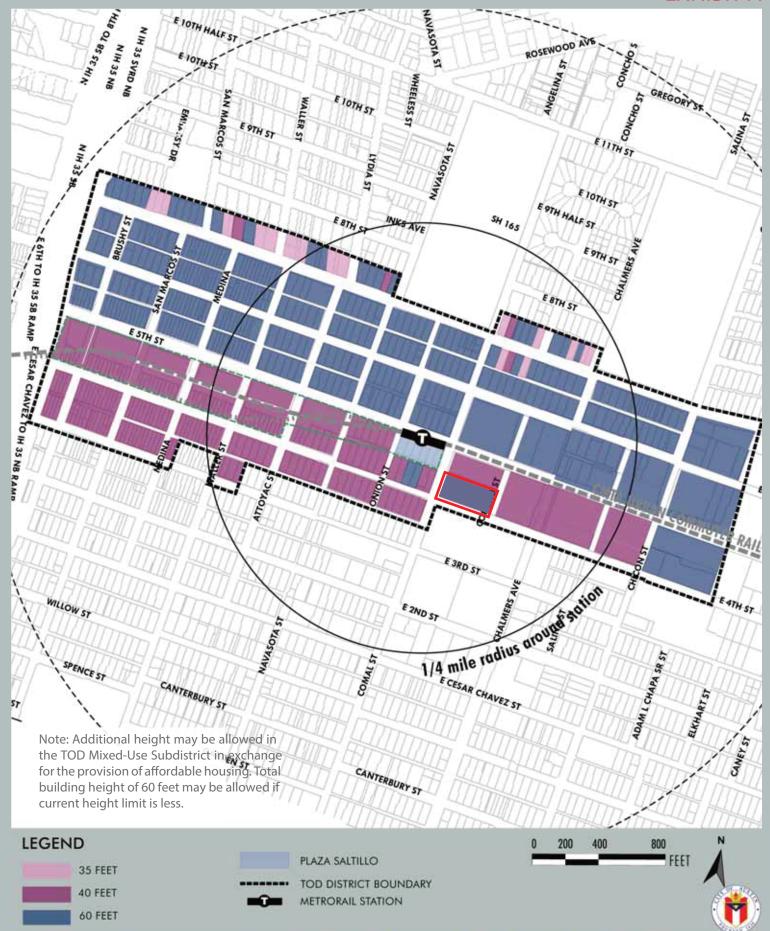

## BE IT ORDAINED BY THE CITY COUNCIL OF THE CITY OF AUSTIN:

**PART 1.** Exhibit D to Ordinance No. 20081211-083 (*Plaza Saltillo TOD Station Area Plan*) is amended by amending *Base Maximum Building Heights* to change the base maximum building height from 40 feet to 60 feet on the property located at 1600, 1602, 1604, 1606, 1608 and 1610 East 4<sup>th</sup> Street, as shown on **Exhibit "A"** to this ordinance, and described in File NPA-2017-0002.01 at the Planning and Zoning Department.