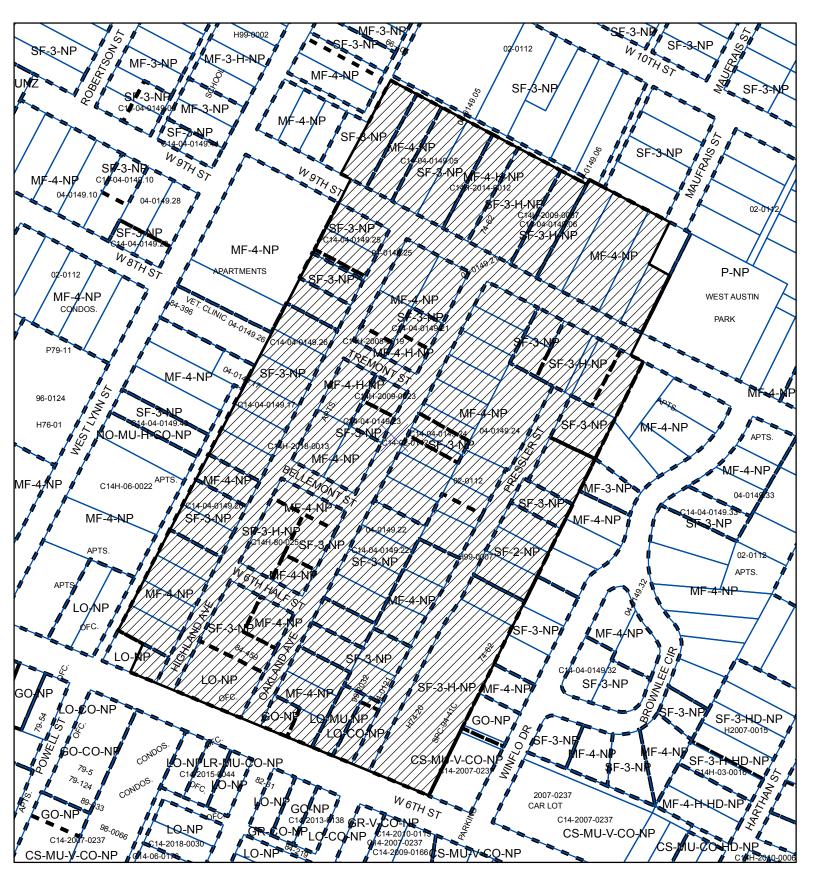

Located in Central Austin, the boundaries of the Smoot/Terrace Park Historic District are encompassed by the larger West Line National Register Historic District. The Smoot/Terrace Park Historic District consists of a portion of the 200 acres of land just west of downtown Austin and Shoal Creek settled by James H. Raymond. Raymond served as Treasurer of both the Republic and the State of Texas and later became a well-known banker in Austin. Four different country estates were built on large parcels within the boundaries of the Smoot/Terrace Park Historic District. Today, all four are historic landmarks: the Smoot House (1613 W. 6th Street), the Johnson House (1412 W. 6½ Street), the William Pillow House (1407 W. 9th Street), and the Ben Pillow House (1403 W. 9th Street). The remainder of the area was developed between 1911 and 1935 by middle-class families. The predominate style of these houses is Craftsman bungalow with some of the houses featuring Colonial and Classical Revival elements.

## C14H-2018-0013

Date: 6/8/2018
Total Square Footage of Buffer: 947849.2544
Percentage of Square Footage Owned by Petitioners Within Buffer: 35.16%

Calculation: The total square footage is calculated by taking the sum of the area of all TCAD Parcels with valid signatures including one-half of the adjacent right-of-way that fall within 200 feet of the subject tract. Parcels that do not fall within the 200 foot buffer are not used for calculation. When a parcel intersects the edge of the buffer, only the portion of the parcel that falls within the buffer is used. The area of the buffer does not include the subject tract.

## **Zoning**

Zoning Case: C14H-2018-0013