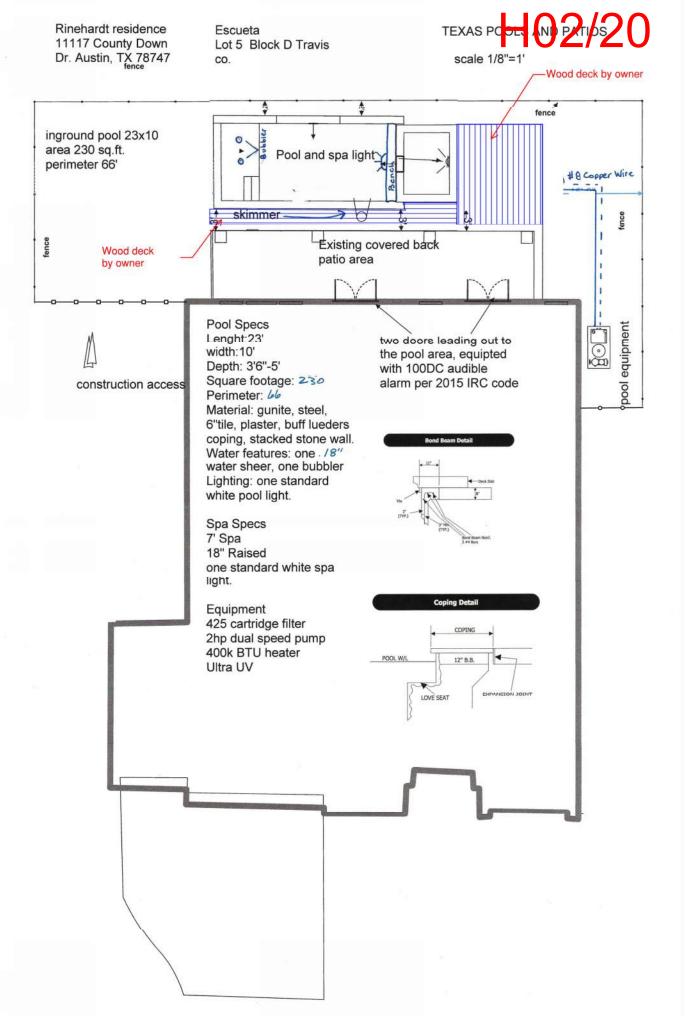

Date created: 05/28/18

**POOL & DECK PLANS** 

IMPERVIOUS COVER CALCULATION

PHOTO OF CURRENT YARD CONDITION

Existing coverage % of lot (C + Lot area )x100 : 42.81%

Final coverage % of lot  $(\underline{D} \div \text{Lot area}) \times 100 : 47.8.7\%$ 