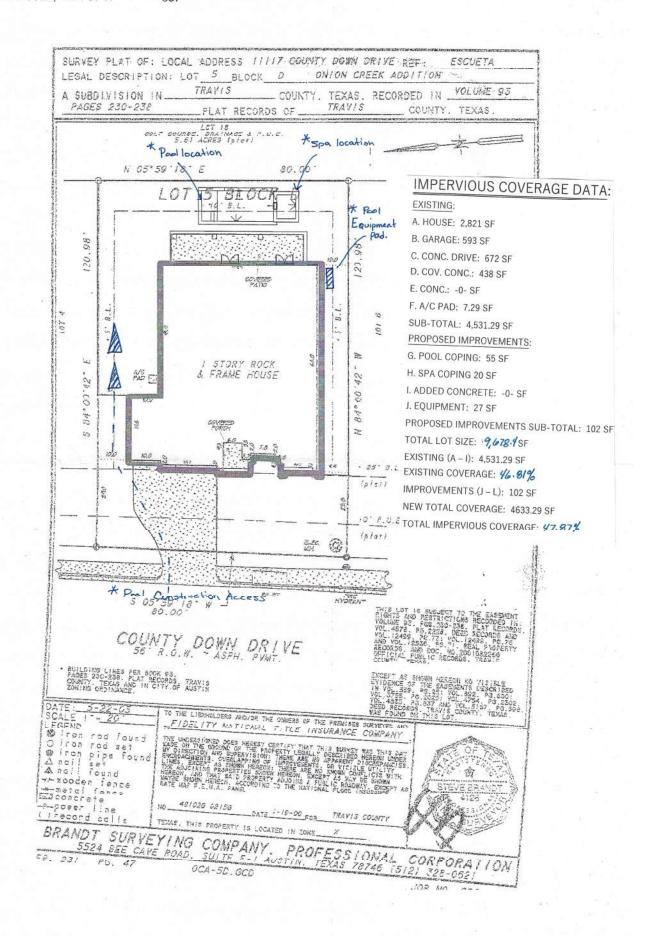

### **ORIGINAL PLAT**

5/22/2005

SURVEY PLAT OF: LOCAL ADDRESS //// COUNTY DOWN DRIVE REF: LEGAL DESCRIPTION: LOT 5 BLOCK D ONION CREEK ADDITION COUNTY, TEXAS, RECORDED IN VOLUME 93 TRAVIS A SUBDIVISION IN PAGES 230-238 TRAVIS COUNTY, TEXAS. PLAT RECORDS OF GOLF COURSE. DRAINAGE & P.U.E. 5.61 ACRES (plat) N 05° 59 '18 E 80.00 LOT 5 BLOCK D . 10 B.L. 86 86 20. 120. COVERED 8 LOI 07 50 I STORY ROCK AVG PAD [] & FRAME HOUSE 00 00 100 84 PORCH 40 RS 75 8 - 25 8.4. 240 10 P.U.E. (alar) ELEG. \$ 05°59'18" W -THIS LOT IS SUBJECT TO THE EASEMENT RIGHTS AND RESTRICTIONS RECORDED IN VOLUME 93 PGS.230-236, PLAT RECORDS VOL.4678, PGS.228-256, PLAT RECORDS AND AND VOL.12536, PG.71, REAL PROPERTY RECORDS, AND DOC. NO.2001082266 OFFICIAL PUBLIC RECORDS, TRAVIS COUNTY, TEXAS. COUNTY DOWN DRIVE \* BUILDING LINES FER DOON W3.

PAGES 230-238. PLAT RECORDS. TRAVIS
COUNTY, TEXAS AND IN CITY OF AUSTIN
ZONING ORDINANCE. EXCEPT AS SHOWN HEREON NO VISIBLE EVIDENCE OF THE EASEMENTS DESCRIBED IN VOL.559 PG.25: VOL.475.4 PG.500: VOL.4754. PG.23025: VOL.4754. PG.23025: VOL.4754. PG.23026ED RECORDS. TRAVIS COUNTY. TEXAS. WAS FOUND ON THIS LOT. TO THE LIEDHOLDERS AND/OR THE OWNERS OF THE PREMISES SURVEYED AND SCALE \_EGEND TO FIDELITY NATIONAL TITLE INSURANCE COMPANY piron rod found THE UNDERSIGNED DOES HEREBY CERTIFY THAT THIS SURVEY WAS THIS DAY MY DIRECTION AND SUPERY SIGNET THE PROPERTY LEGALLY DESCRIBED HEREON LADDER ENCROCAMENTS. OVERLAPING OF IMPROVEMENTS APPARENT DISCREPANCIES. LINES, EXCEPT AS SHOWN HEREON THERE ARE NO RINGH CONFILICTS WITH HEREON, AND THAT SAID PROPERTY AD NICE ARE NO KNOWN CONFILICTS WITH MEREON, AND THAT SAID PROPERTY AD NICE AND A WALL OF MODERN AND THAT SAID PROPERTY AD NICE AND A WALL OF MODERN AND THAT SAID PROPERTY AD NICE AND A WALL OF MODERN AND THAT SAID PROPERTY AD NICE AND A WALL OF MODERN AND THAT SAID PROPERTY AD NICE AND A WALL OF MODERN AND THAT SAID PROPERTY AD NICE AND A WALL OF MODERN AND THAT SAID PROPERTY AD NICE AND A WALL OF MODERN AND THAT SAID PROPERTY AD NICE AND A WALL OF MODERN AND THAT SAID PROPERTY AD NICE AND A WALL OF MODERN AND THE MATERIAL OF MODERN AND THE MATERIA O iron rod set o iron pipe found Anail set
Anail found -X-metal fence EE concrete No 48/026 02/56 DATE /-/9-00 FOR -P-power line record calls TRAYIS COUNTY TEXAS. THIS PROPERTY IS LOCATED IN ZONE. BRANDT SURVEYING COMPANY, PROFESSIONAL CORPORATION 5524 BEE CAVE ROAD. SUITE F-1 AUSTIN. TEXAS 78746 (512) 328-0621 5B. 231 PG. 47