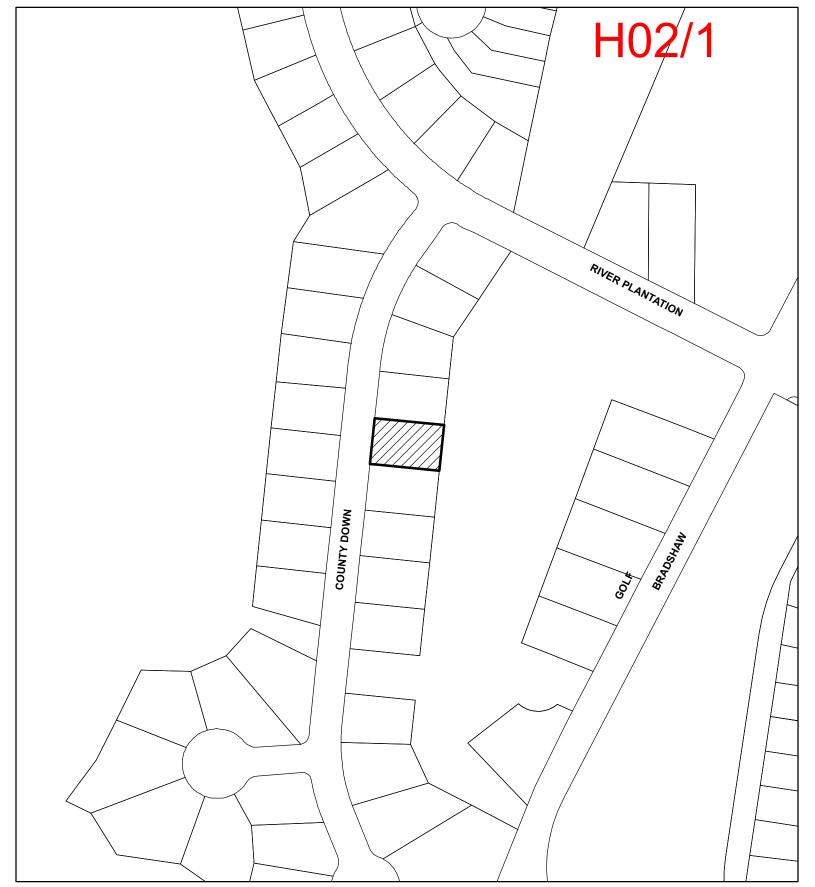

PENDING CASE

**ZONING BOUNDARY** 

#### **NOTIFICATIONS**

CASE#: C15-2018-0027

LOCATION: 11117 County Down Drive