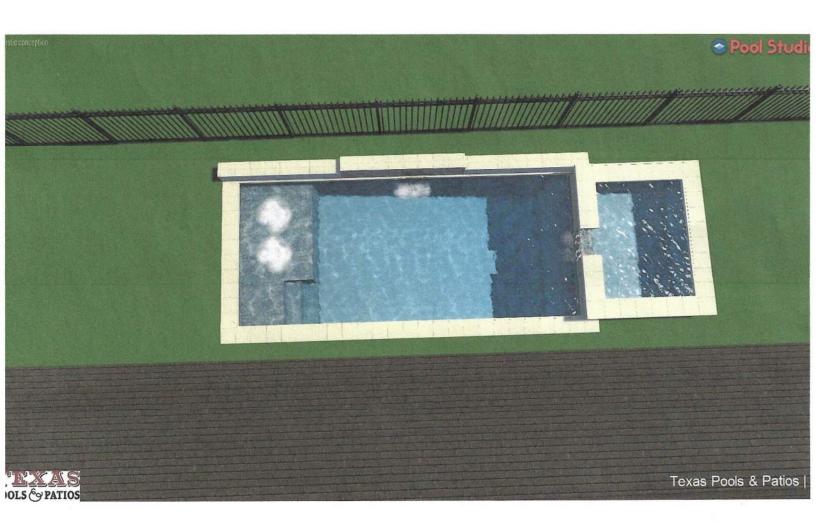

Date created: 05/28/18

**POOL & DECK PLANS** 

IMPERVIOUS COVER CALCULATION

PHOTO OF CURRENT YARD CONDITION

Existing coverage % of lot (C + Lot area )x100 : 42.81%

Final coverage % of lot  $(\underline{D} \div \text{Lot area}) \times 100 : 47.8.7\%$ 