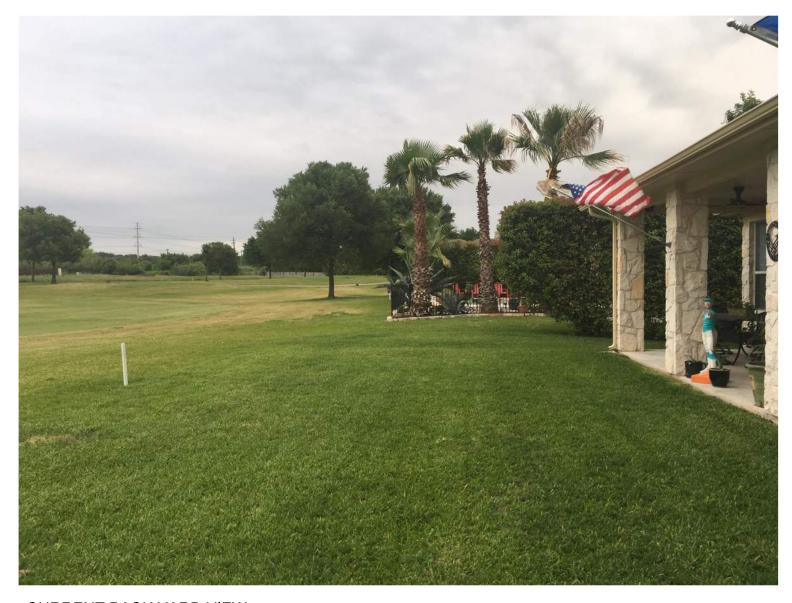

Date created: 05/28/18

**POOL & DECK PLANS** 

IMPERVIOUS COVER CALCULATION

PHOTO OF CURRENT YARD CONDITION

Existing coverage % of lot (C + Lot area )x100 : 42.81%

Final coverage % of lot  $(\underline{D} \div \text{Lot area}) \times 100 : 47.8.7\%$ 