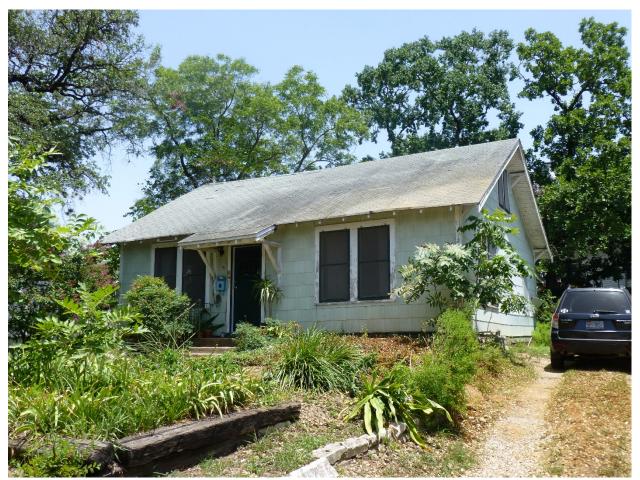

# **Photos**

West (primary) façade and south elevation of 811 Pressler Street.

#### ARCHITECTURE

One-story, side-gabled, rectangular-plan house; clad in asbestos siding with 1:1 wood-sash windows.