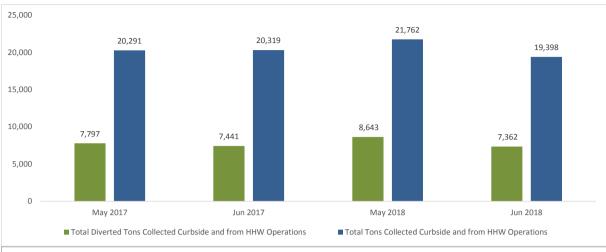

**To:** Zero Waste Advisory Commission

From: Sam Angoori, P.E., Interim

Director Austin Resource Recovery Department

Date: August 8, 2018

Subject: Director's Monthly Report to the Zero Waste Advisory Commission