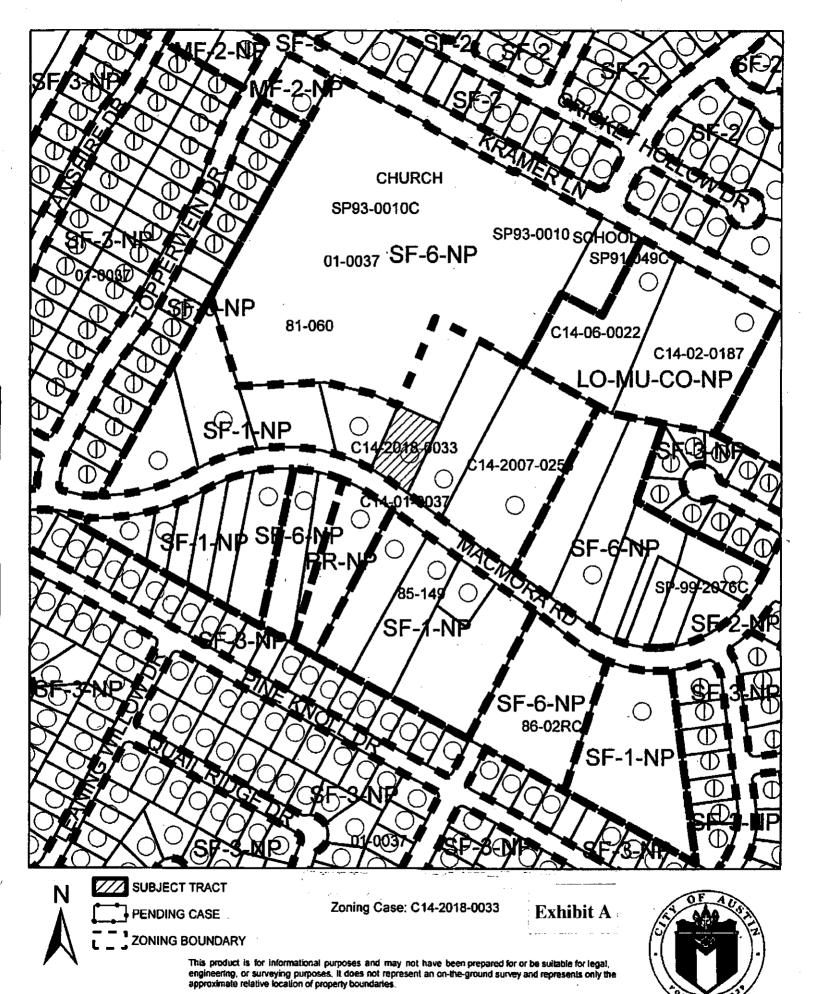

locally known as 10610 Macmora Road in the City of Austin, Travis County, Texas, generally identified in the map attached as **Exhibit "A**".

**PART 2.** The Property is subject to Ordinance No. 010524-94 that established zoning for the North Austin Civic Association Neighborhood Plan.