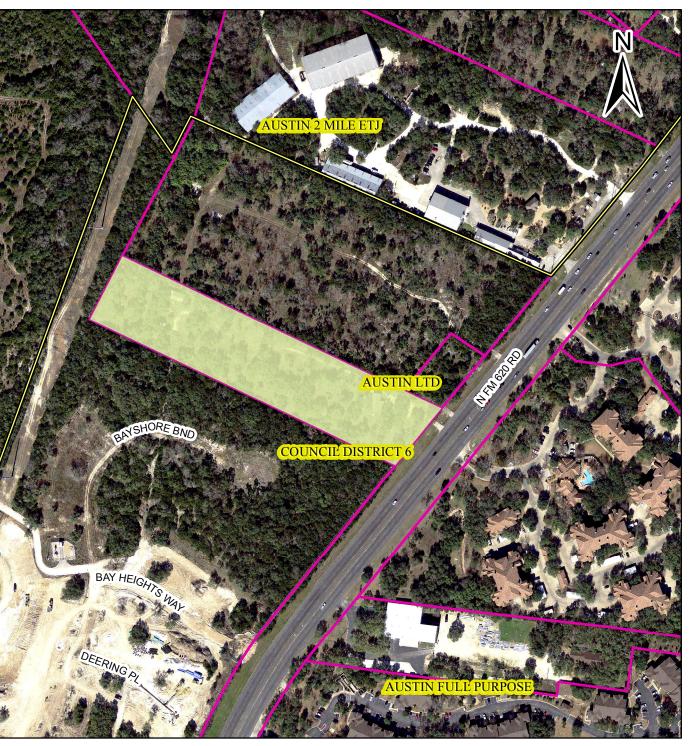

## Proposed Acquisition Tract located at 9804 N FM 620

## Classify

TCAD Parcels

Real Estate Services

Single Member Districts

2017 Aerial Imagery, City of Austin

This product is for informational purposes and may not have been prepared for or be suitable for legal, engineering, or surveying purposes. It does not represent an on-the-ground survey and represents only the approximate relative location of property boundaries.

This product has been produced by the Office of Real Estate Services for the sole purpose of geographic reference. No warranty is made by the City of Austin regarding specific accuracy or completeness.