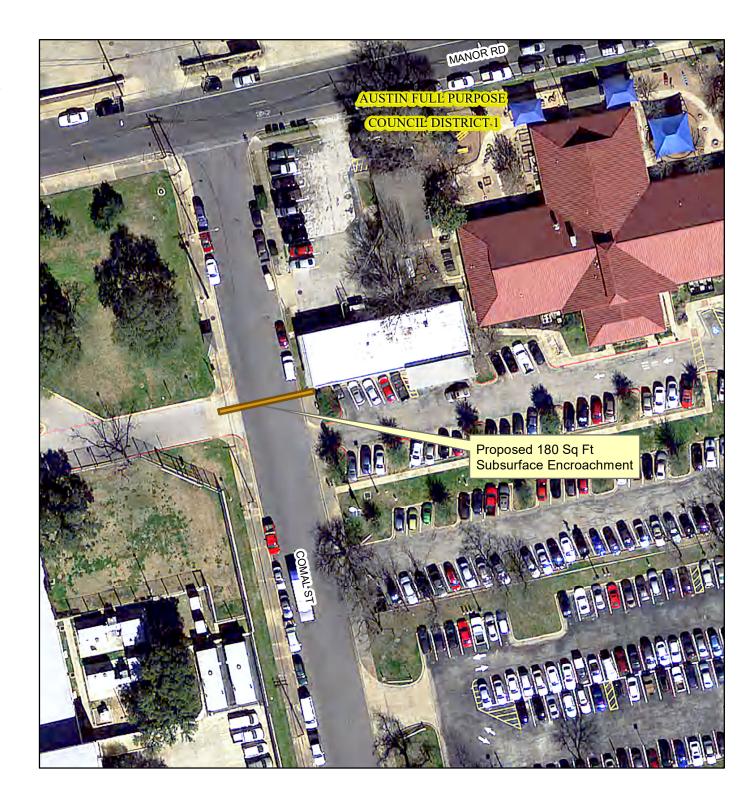

## Proposed 180 Sq Ft Subsurface Encroachment at 2200 Block of Comal St

Proposed Encroachment
2017 Aerial Imagery, City of Austin

This product is for informational purposes and may not have been prepared for or be suitable for legal, engineering, or surveying purposes. It does not represent an on-the-ground survey and represents only the approximate relative location of property boundaries.