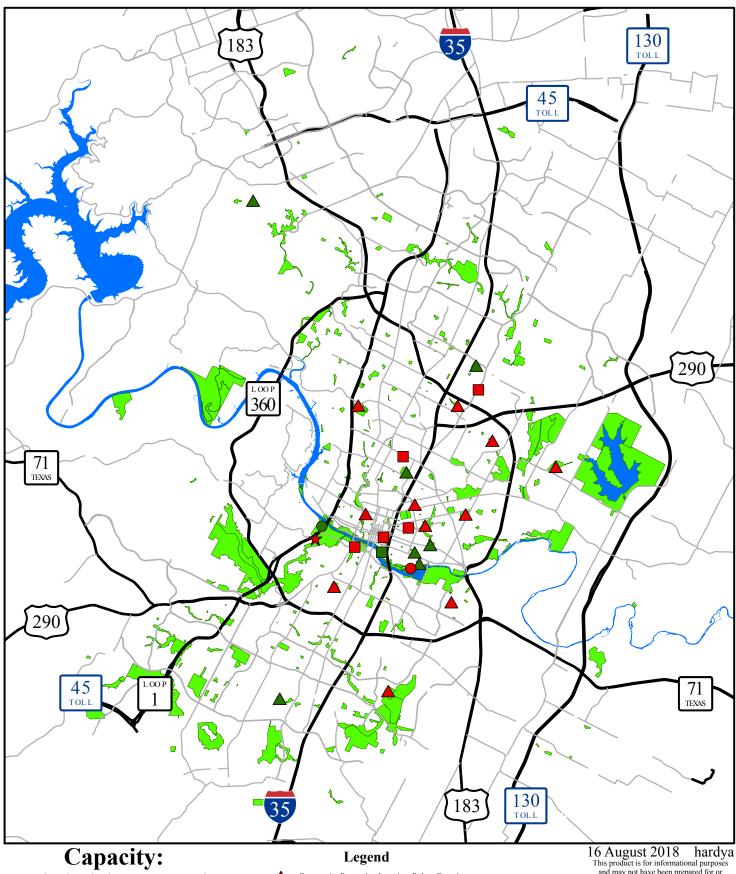

Community Recreation Location: Below Capacity Community Recreation Location: At/Near Capacity Cultural and Museum Location: Below Capacity Cultural and Museum Location: At/Near Capacity Nature and Science Location: At/Near Capacity Nature and Science Lcation: Below Capacity

Theraputic Recreation Center: Below Capacity

City of Austin Parks

This product is for informational purposes and may not have been prepared for or be suitable for legal, engineering, or surveying purposes. It does not represent an on-the-ground survey and represents only the approximate relative location of property boundaries. This product has been prochared boundaries. This product has been produced by the Parks and Recreation Department by the Fairs and Recteation Department for the sole purpose of geographic reference. No warranty is made by the City of Austin regarding specific accuracy or completeness.