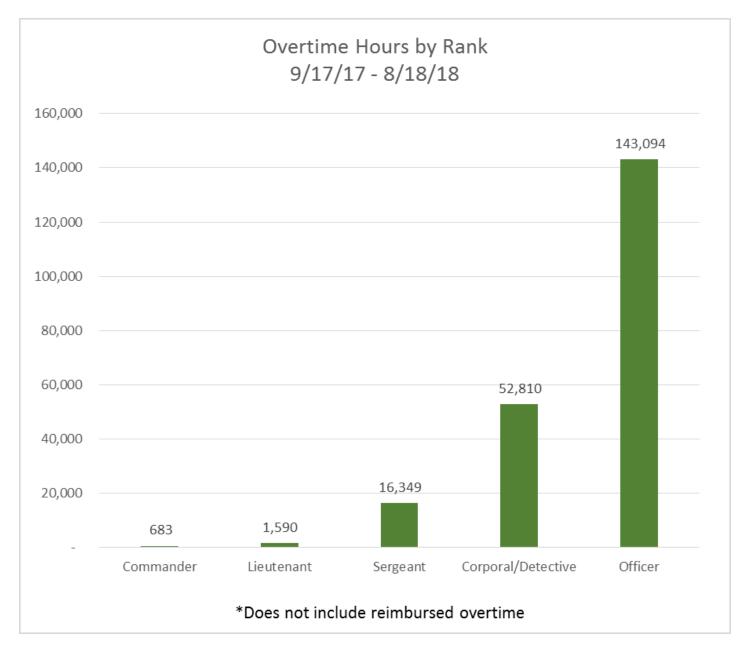

10   |
| P1                   | 8:39               | 9:34   | 9:28   | 9:24   | 9:11   | 8:57   | 9:17   |
| Calls for<br>Service |                    | 48,917 | 42,971 | 45,104 | 51,648 | 51,755 | 57,474 |

General notes on interpreting the data:

-Approximately 1% of calls for service are assigned to multiple districts and are excluded

-Results should be used for general trends -- not detailed analysis or outcomes

-APD's crime database is continuously updated, so reports run at different times may produce different results.

-Care should be taken when comparing against other reports as different data collection methods and different data sources may have been used.

# **Overtime Spent**



OT Budget Glidepath through August 2018: 9,216,392 spent = 91%

#### **Overtime Hours By Rank**



# Staffing

Authorized: 1908 Filled: 1848 (40 Officers in Probationary Status until November 2018 )

Current Vacancies: 60 -Three departures in August

Next Academy Class: 140<sup>th</sup> Scheduled to start October 2018