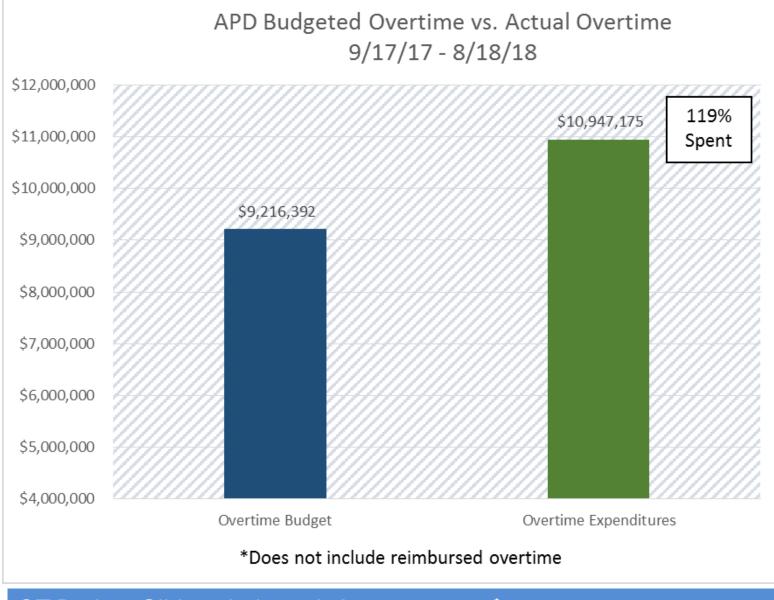

# **Overtime Spent**

OT Budget Glidepath through August 2018: 9,216,392 spent = 91%