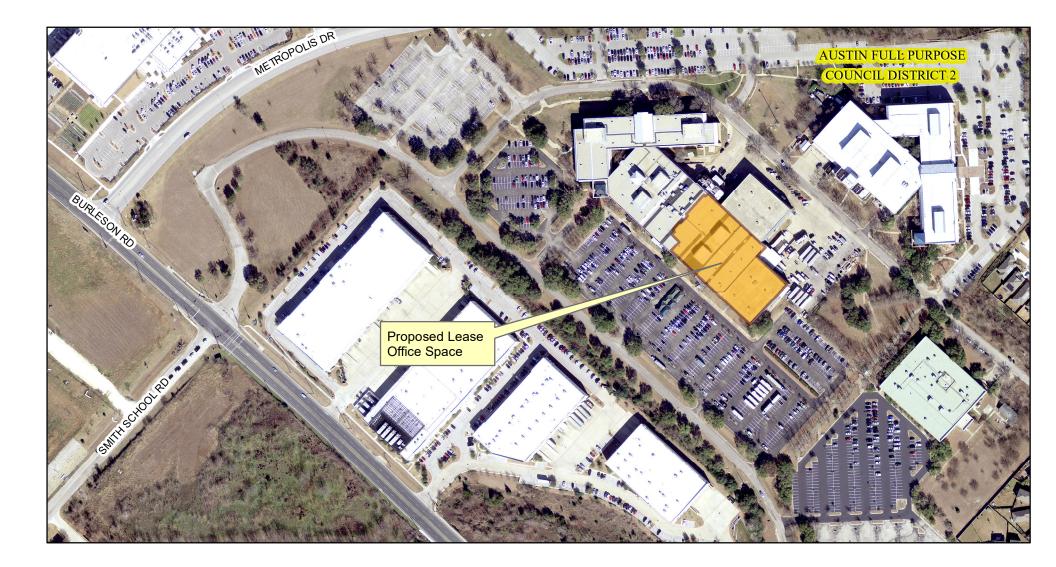

Proposed Lease of Office Space at 6800 Burleson Rd for Austin Municipal Court

This product is for informational purposes and may not have been prepared for or be suitable for legal, engineering, or surveying purposes. It does not represent an on-the-ground survey and represents only the approximate relative location of property boundaries.

Produced by CBoas, 10/2/2018

Proposed Lease Area 2018 Aerial Imagery, City of Austin