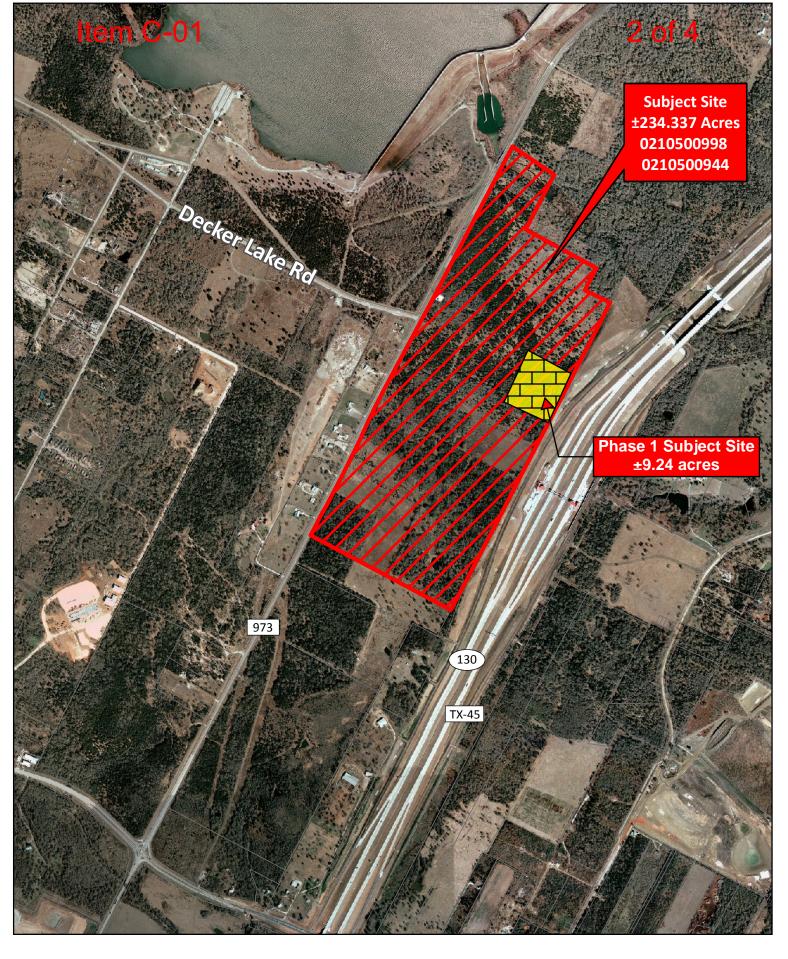

## **ZONING AND PLATTING COMMISSION ACTION:**

**CASE MANAGER:** Jose Luis Arriaga **PHONE:** 854-7562

Email address: joe.arriaga@traviscountytx.gov

Site Location Map
Taurus Southern Investments, LLC
Decker Lake Office Park
Austin, Travis County, Texas