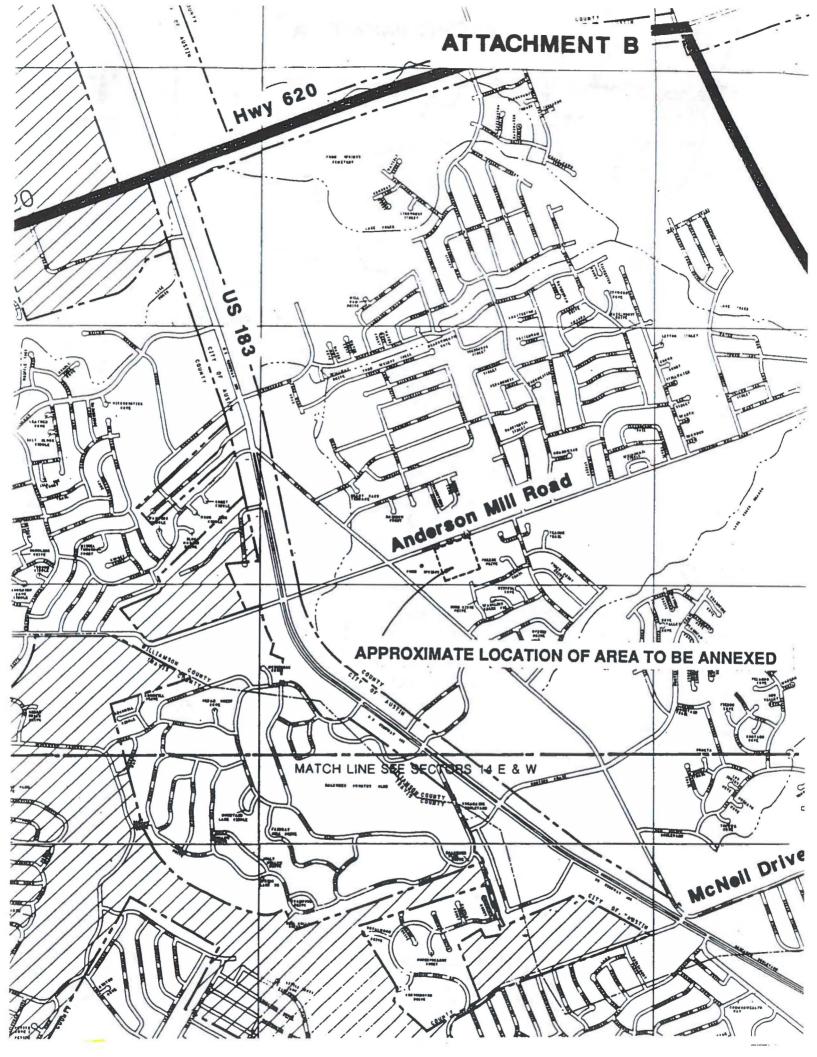

Municipal Utility District (MUD)

Springwoods MUD is located in three non-contiguous parcels in the far north Austin area, east of US 183 between McNeil Drive and Highway 620, as illustrated by Attachment A. The City has received a request from Springwoods MUD to annex approximately 8.2 acres, also illustrated by Attachment A and Attachment B.

Annexation into Springwoods MUD

On February 27, the City received a petition from Springwoods MUD to annex approximately 8.2 acres into the MUD. The area proposed for annexation is located on Anderson Mill Road east of the intersection of that road and Pond Springs Road. The area is owned by the district and is the site of the MUD's offices and a park. The attached map shows the location of the area proposed for annexation.