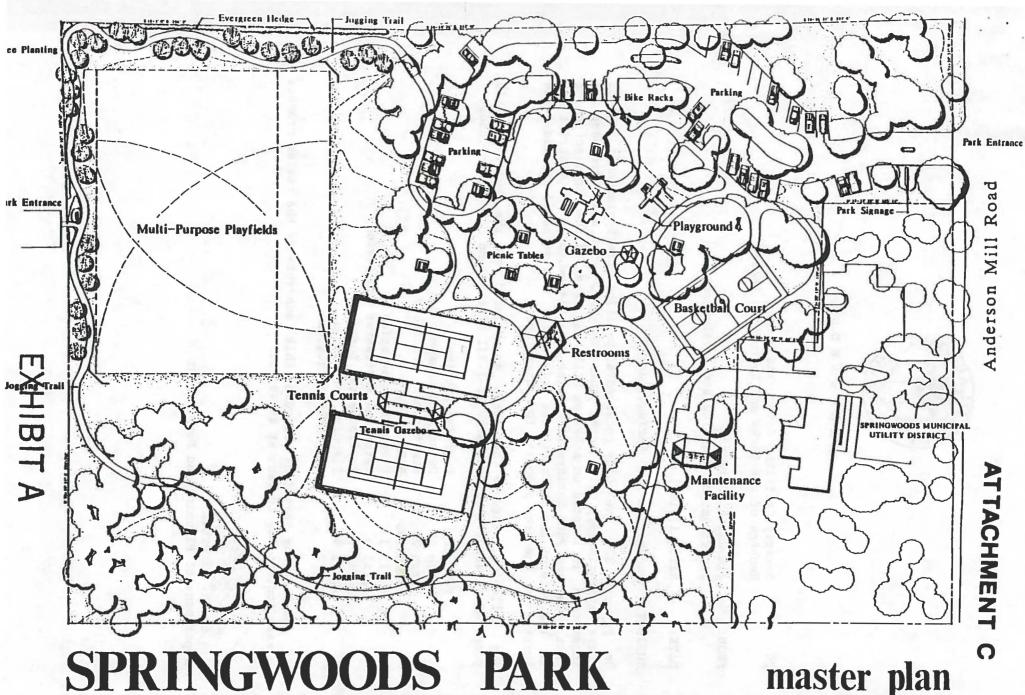

The Springwoods MUD office building is located on the northeast corner of the tract. The remainder of the tract is undeveloped TPWD 197K MUD parkland which is currently under design, as illustrated by Harold Lanham Attachment C. The design has not yet been submitted for City review and comment.