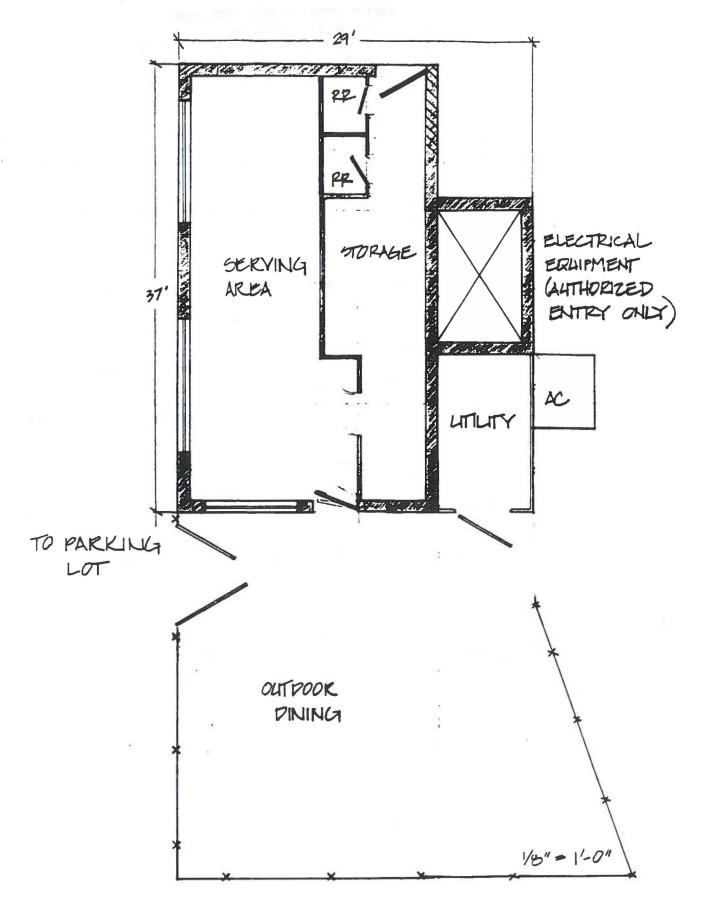

## BARTON SPRINGS POOL FOOD CONCESSION

TO: Parks and Recreation Board Members

FROM: Manuel A. Mollinedo, Director

Parks and Recreation Department

DATE: March 18, 1991

Proposed Annexation of 8.2 Acres Into Springwoods