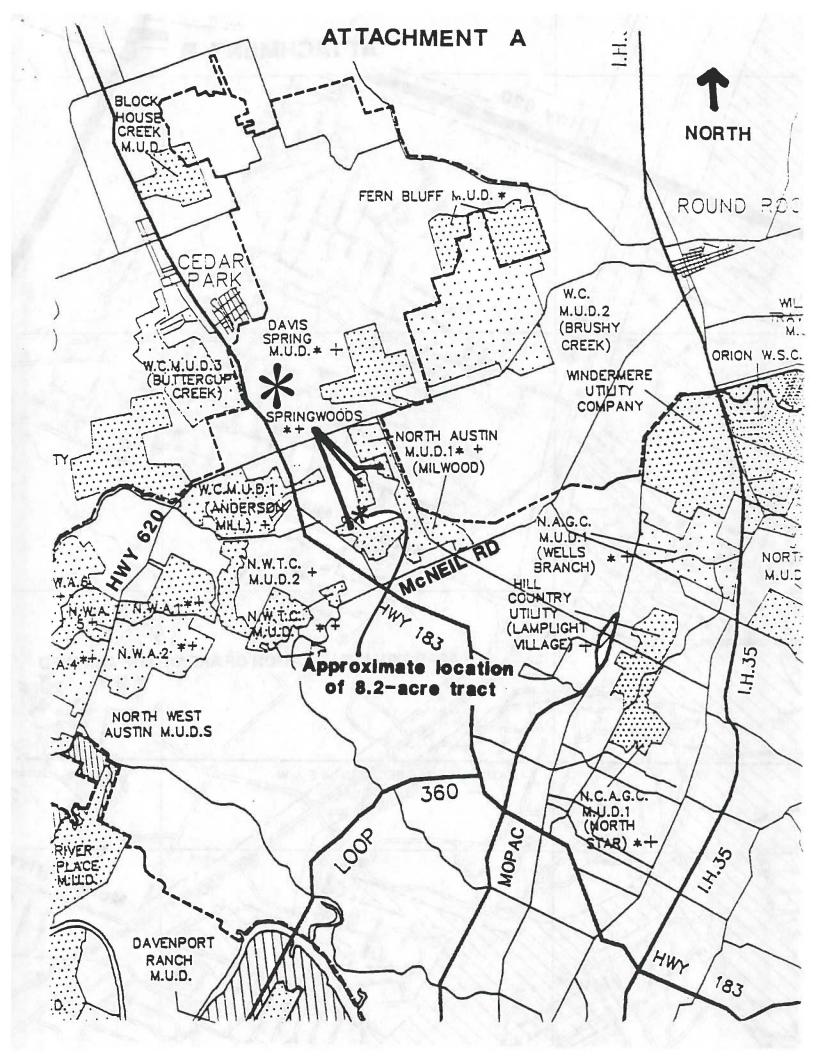

Municipal Utility District (MUD)

Springwoods MUD is located in three non-contiguous parcels in the far north Austin area, east of US 183 between McNeil Drive and Highway 620, as illustrated by Attachment A. The City has received a request from Springwoods MUD to annex approximately 8.2 acres, also illustrated by Attachment A and Attachment B.

This 8.2-acre tract, with frontage along Anderson Mill Road, is already owned by the MUD and is slated for development as a MUD park by City ordinance. In July, 1990, City Council approved a request by the MUD to defease its bond debt, to divide the surplus between the City and the MUD, and to use the MUD's share of the surplus for construction of recreational facilities on this parkland already owned by the MUD. On April 24, 1990, the Parks Board unanimously approved the MUD's request, with several conditions which were upheld in the ordinance subsequently passed Com by Council.