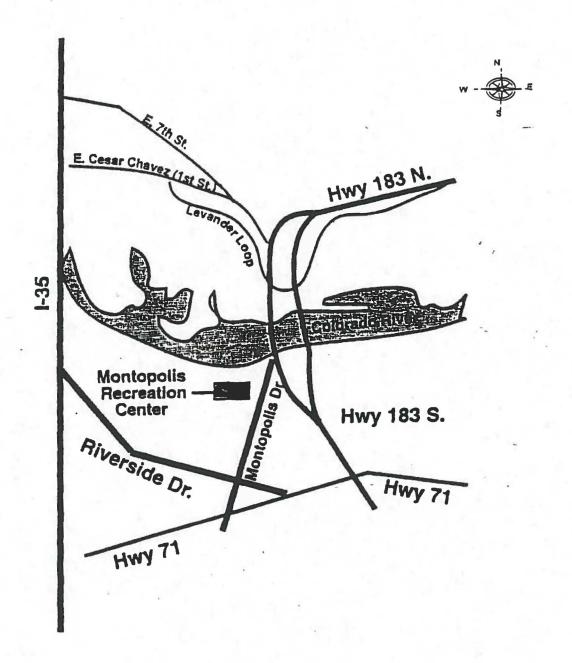

Austin Parks and Recreation Department Montopolis Recreation Center 1200 Montopolis Drive, Austin, Texas 78741 Phone Number (512) 385-5931 FAX Number (512) 385-5941

\_7\_

|   |     |   | les . |   |  |
|---|-----|---|-------|---|--|
|   |     |   |       |   |  |
|   |     |   |       |   |  |
|   |     | - |       |   |  |
|   |     |   |       |   |  |
|   |     |   |       |   |  |
|   |     |   |       |   |  |
|   |     |   |       |   |  |
|   |     |   |       |   |  |
|   |     |   |       |   |  |
|   |     |   |       |   |  |
| 3 |     |   | 35    | 6 |  |
|   |     |   |       |   |  |
|   |     |   |       |   |  |
|   |     |   |       |   |  |
|   |     |   |       |   |  |
|   |     |   |       |   |  |
|   |     |   |       |   |  |
|   |     |   |       |   |  |
|   |     |   |       |   |  |
|   |     |   |       |   |  |
|   |     |   |       |   |  |
|   |     |   |       |   |  |
|   | 196 |   |       |   |  |
|   |     |   |       |   |  |
| a |     |   |       |   |  |
|   |     |   |       |   |  |
|   |     |   |       |   |  |
|   |     |   |       |   |  |
|   |     |   |       |   |  |