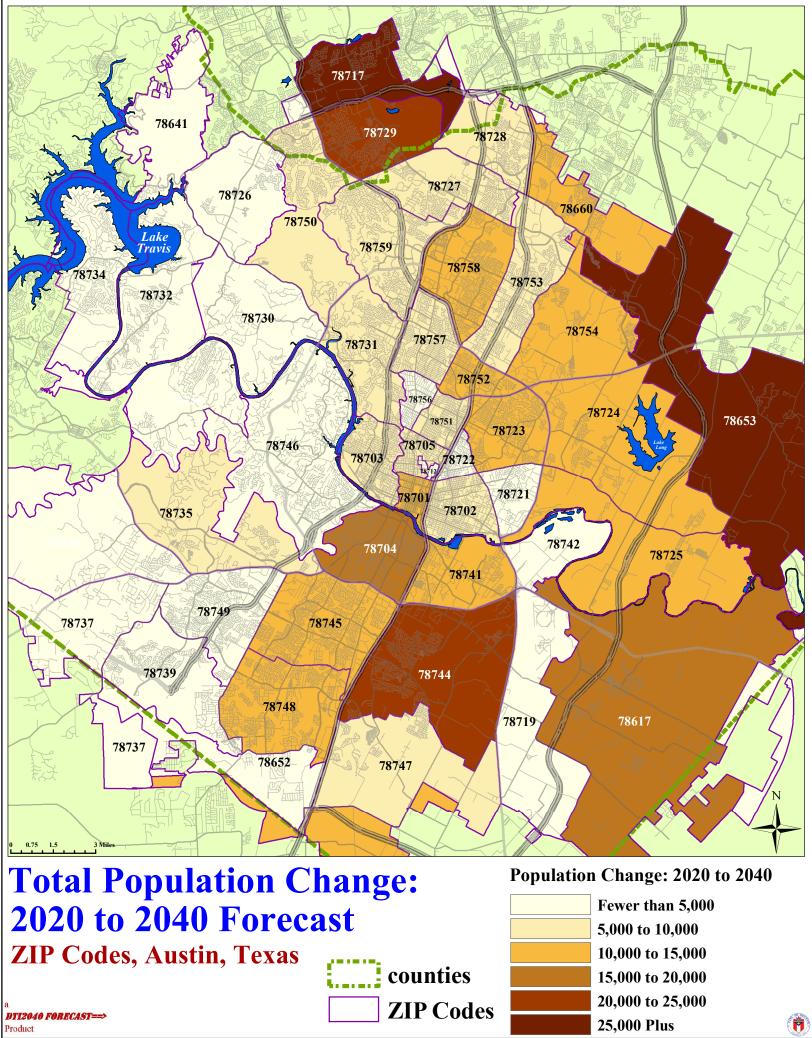

Map produced by: Ryan Robinson, City Demographer, Department of Planning, City of Austin. September 2014