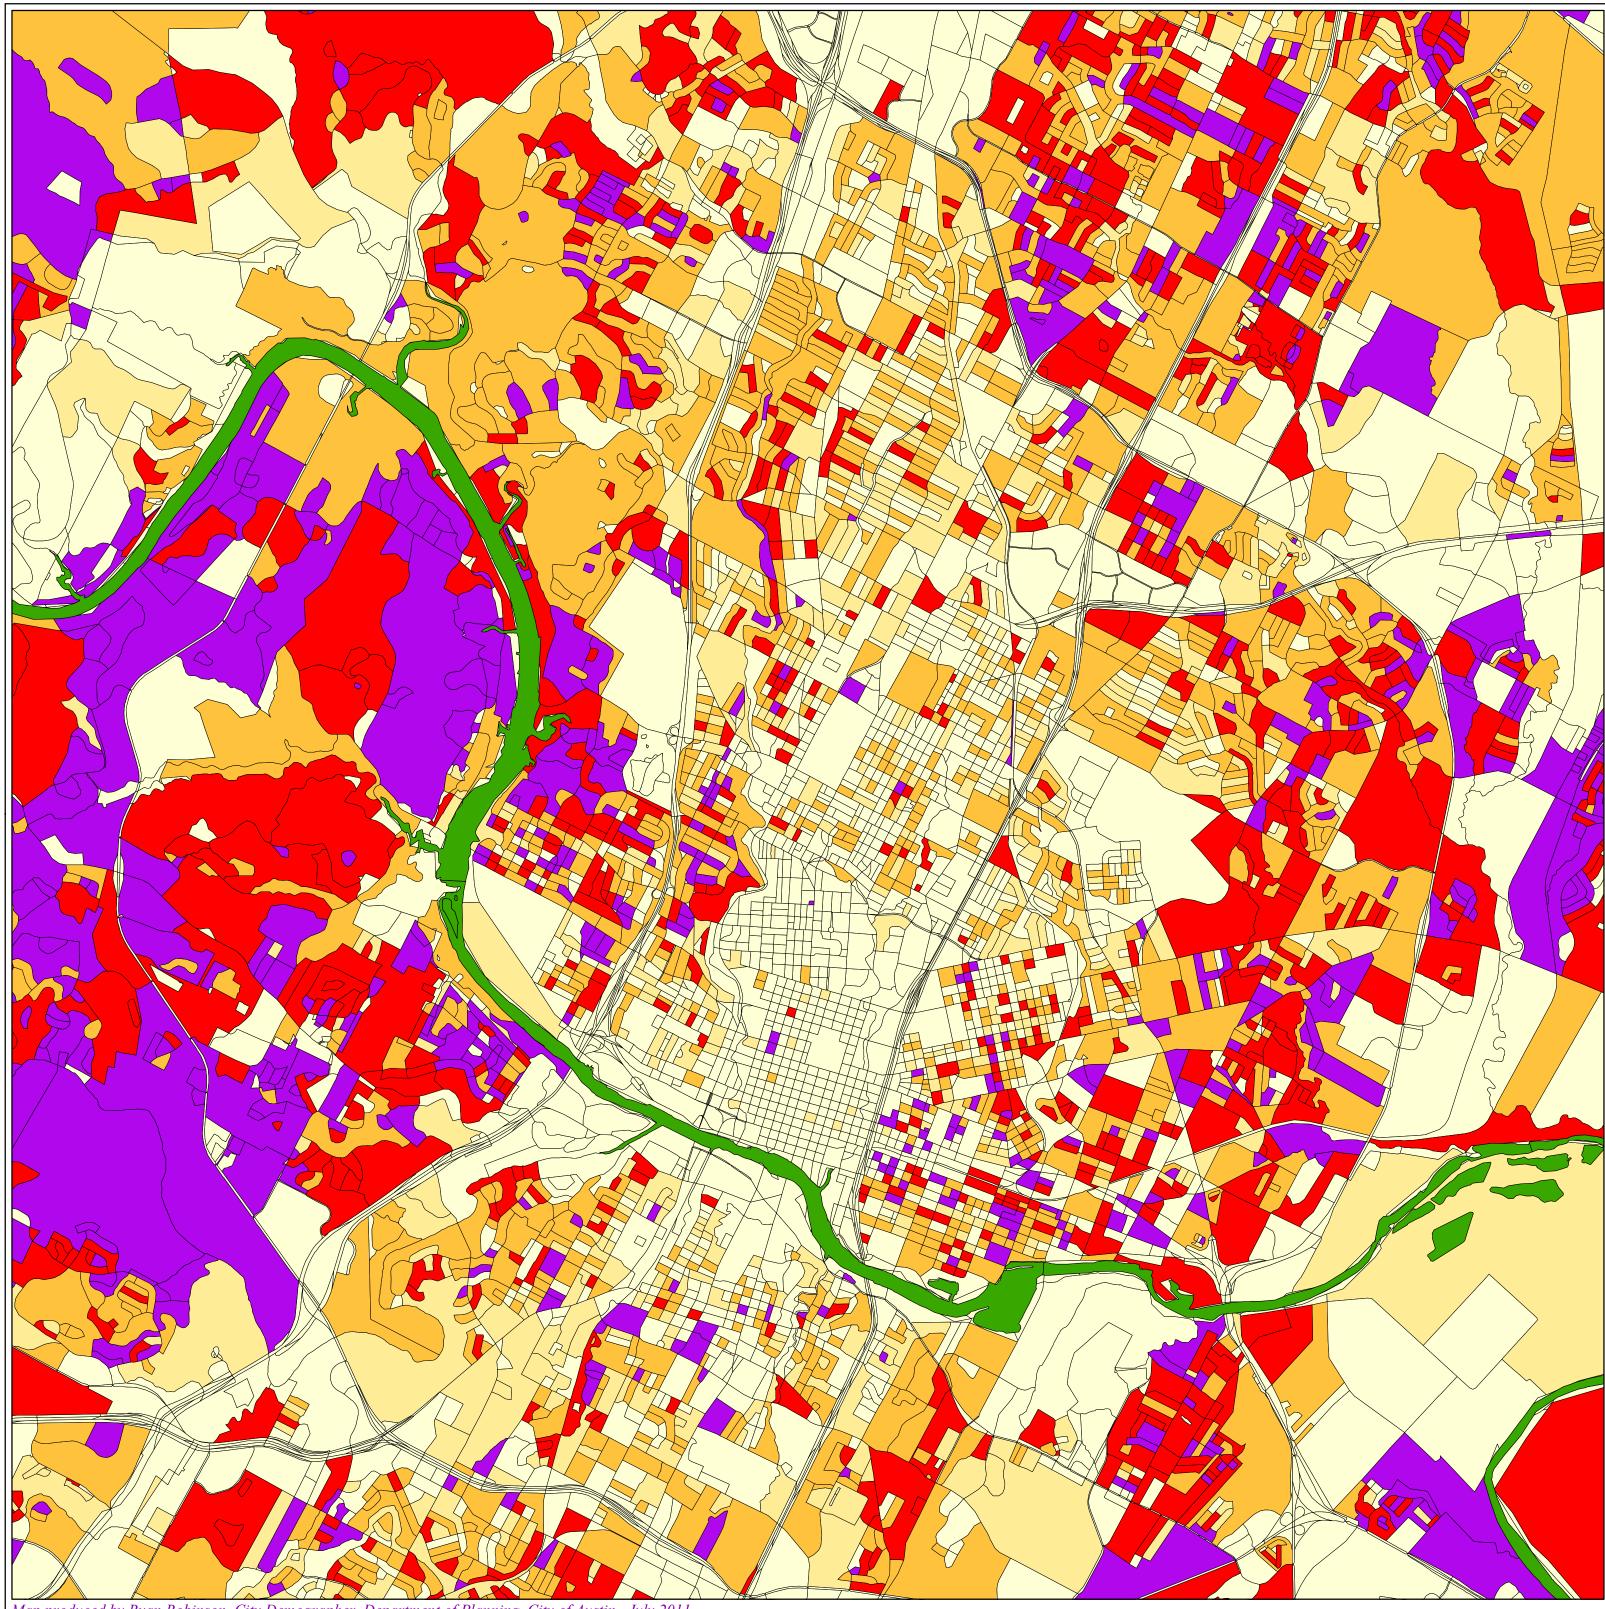

# Age 10---17 Population Concentrations

## Austin, Texas Census 2010 Data

### Percentage of Total Population Age 10 to 17

- Less than 2.5%
- 2.5% to 5%
- 5% to 10%
- 10% to 15%
- 15% Plus

Map produced by Ryan Robinson, City Demographer, Department of Planning, City of Austin. July 2011.