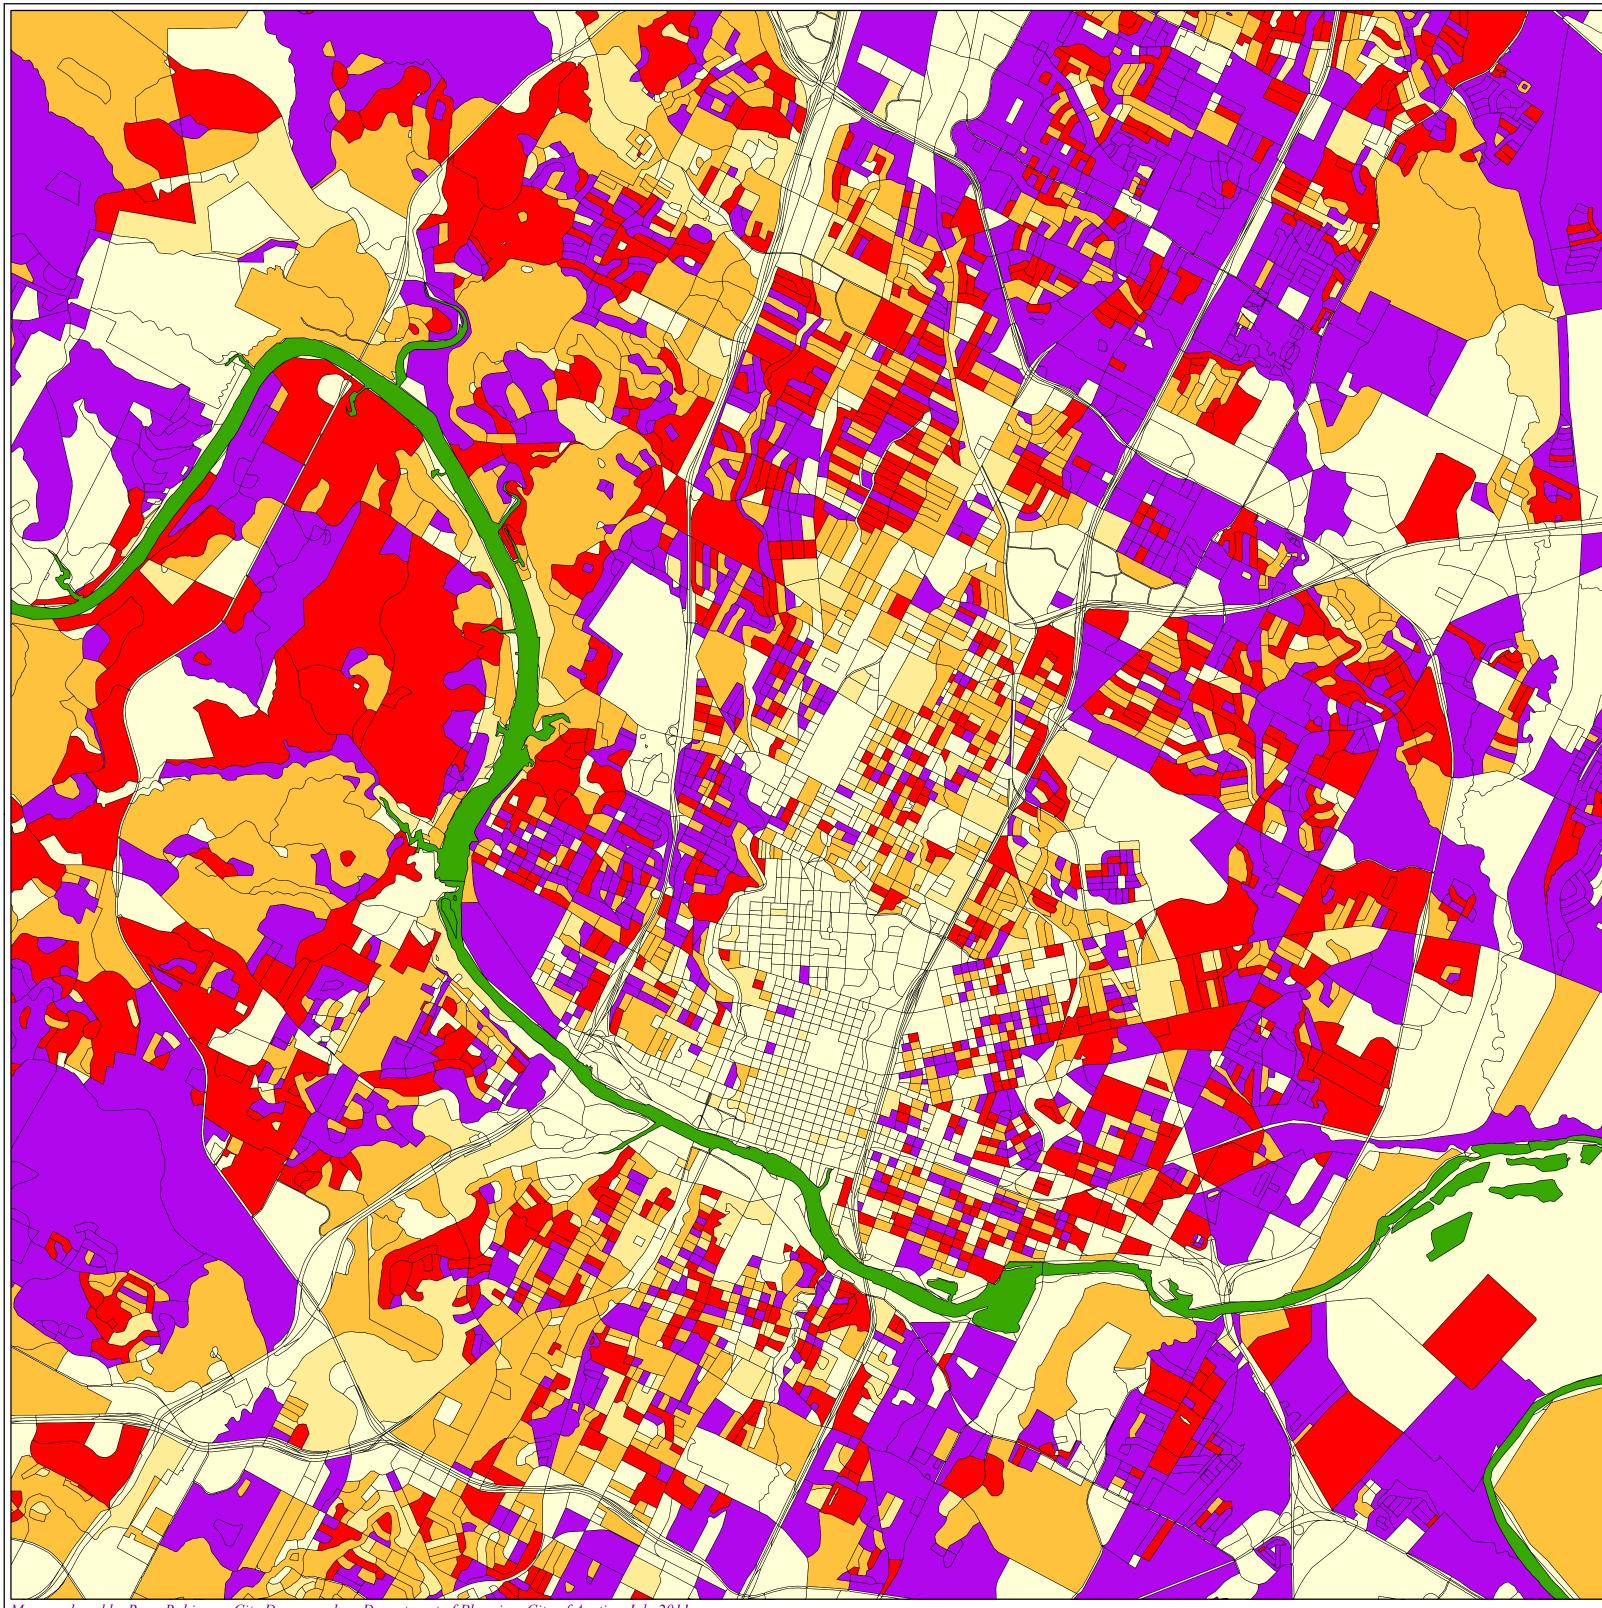

# Age 0---9 Population Concentrations

## Austin, Texas Census 2010 Data

## Percentage of Total Population Age 0 to 9

- Less than 2.5%
- 2.5% to 5%
- 5% to 10%
- 10% to 15%
- 15% Plus

Map produced by Ryan Robinson, City Demographer, Department of Planning, City of Austin. July 2011

Map produced by Ryan Robinson, City Demographer, Department of Planning, City of Austin. July 2011.