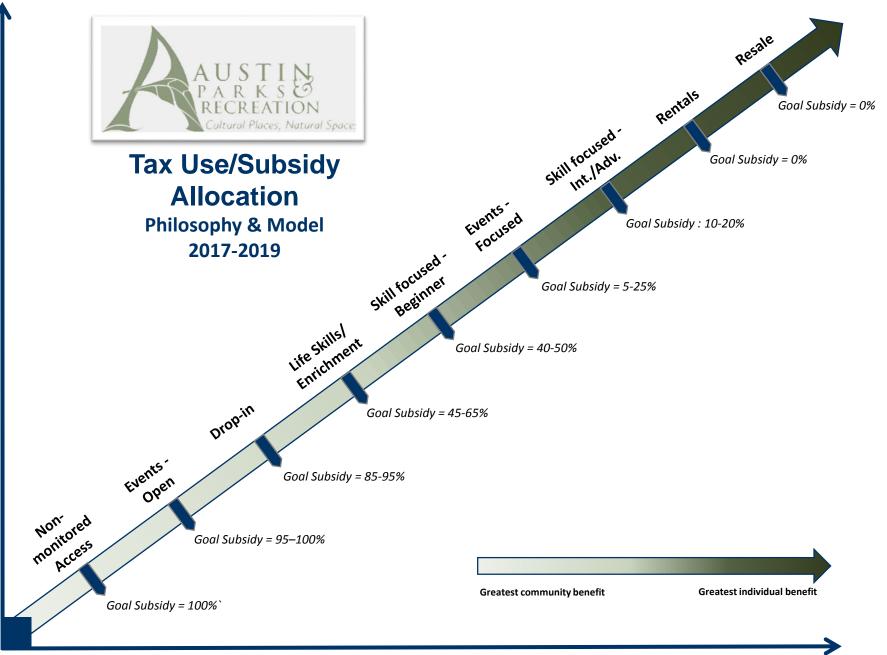

#### **NON-MONITORED ACCESS**

Open, unsupervised access to parkland, amenities, sites of historic significance, and facilities. [Examples include: Access to trails; historically significant amenities; splash pads; preserved land and open spaces' and to public restrooms]

#### EVENTS – OPEN

Organized community gatherings to celebrate historic, cultural, or other events appropriate for a broad section of the Austin community. These events are designed for any or all ages, interests, needs, and abilities/skills.

[Examples include: Kite Festival; MLK Celebration; and Zilker Hill Side Theater]

#### DROP-IN

Drop-in activities that may or may not require registration and include some form of general staff and/or volunteer monitoring and oversight.

[Examples include: open gym; neighborhood & municipal pools; access to museums and cultural centers, community recreation centers and the Nature Center; MCC exhibits; and senior social activities and senior meals]

#### LIFE SKILLS/ENRICHMENT

Led and/or supervised activities that focus on education, socialization, life skills development and personal enrichment.

[Examples include: youth out-of-school time programming; non-skill focused camps (nature camps); senior programs/enrichment; school field trips; Summer Playground Program; Boredom Busters; drop-in afterschool; and Museum and Cultural Centers (MCC) tours]

#### **EVENTS – FOCUSED**

Events focused on a target audience and specialized in design. They are developed with a specific age group, interest, need, and ability/skill, in mind. These events typically serve a market niche.

[Examples include: Trick or Treat trails; Breakfast w/Santa; Pun Off; Easter Egg Hunt; Senior Trips; Family Night; and Polkapocolypse]

#### **SKILL FOCUSED SERVICES – BEGINNER**

Classes, clinics, workshops, and other structured recreation activities in which pre-registration is required and the primary intent is to acquire a specific skill set.

[Examples include: beginner swim lessons; creative writing classes; technology programs; language classes; nature/outdoor based skills (camping, rock climbing, gardening); skill-based camps; and mountain biking]

#### SKILL FOCUSED SERVICES – INTERMEDIATE/ADVANCED

Classes, clinics, workshops and other structured recreational activities in which the primary intent is to enhance a special skill set. Pre-registration and some form of prerequisite demonstrating skill proficiency is required.

[Examples include: Intermediate swim lessons; swim team; creative writing; tournaments; adult leagues; art classes and dance; Camacho bike team; advanced study in art; independent study (e.g., study ceramics)]

#### **RENTALS**

This service consists of park, shelter, and other facility rentals available for reservation including events held in partnership or by agreement with third party operators.

[Examples include: facility and field/park rentals; Zilker Club House, pavilions, picnic areas; ACL; and, SXSW; golf greens fees, memberships and events]

#### **RESALE**

The provision of non-consumable and consumable goods for purchase at Department facilities or events.

[Examples include: Golf - range balls, club and cart rentals, and merchandise]

Service Categories