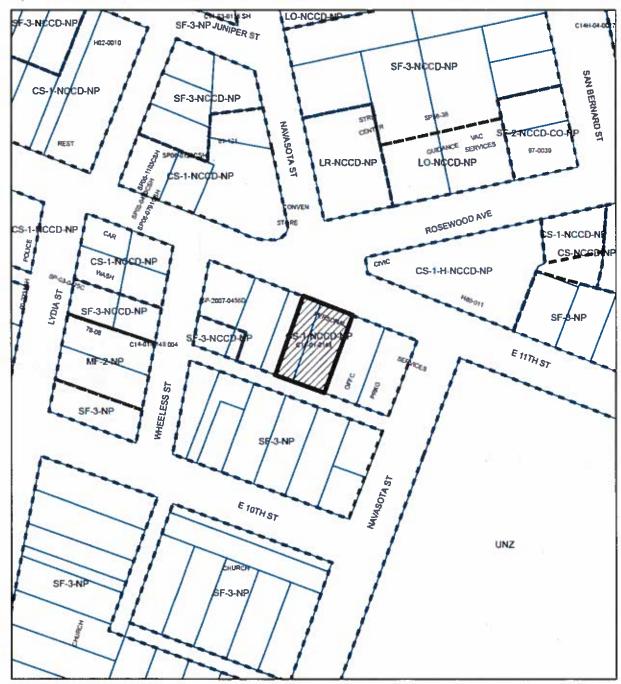

generally known as the Hillside Drug Store, locally known as 1209 East 11<sup>th</sup> Street in the City of Austin, Travis County, Texas, generally identified in the map attached as **Exhibit** "A".

**PART 2.** The Property is subject to Ordinance No. 011213-42 that established zoning for the Central East Austin Neighborhood Plan and Ordinance No. 910620-C that established the East 11<sup>th</sup> Street neighborhood conservation combining district.

**Zoning Case** 

C14H-2018-0105

Exhibit A

This product is for informational purposes and may not have been prepared for or be suitable for legal, engineering, or surveying purposes. If does not represent an on-the-ground survey and represents only the approximate relative location of property boundaries.

This product has been produced by CTM for the sole purpose of geographic reference. No warranty is made by the City of Austri regarding specific accuracy or completeness.