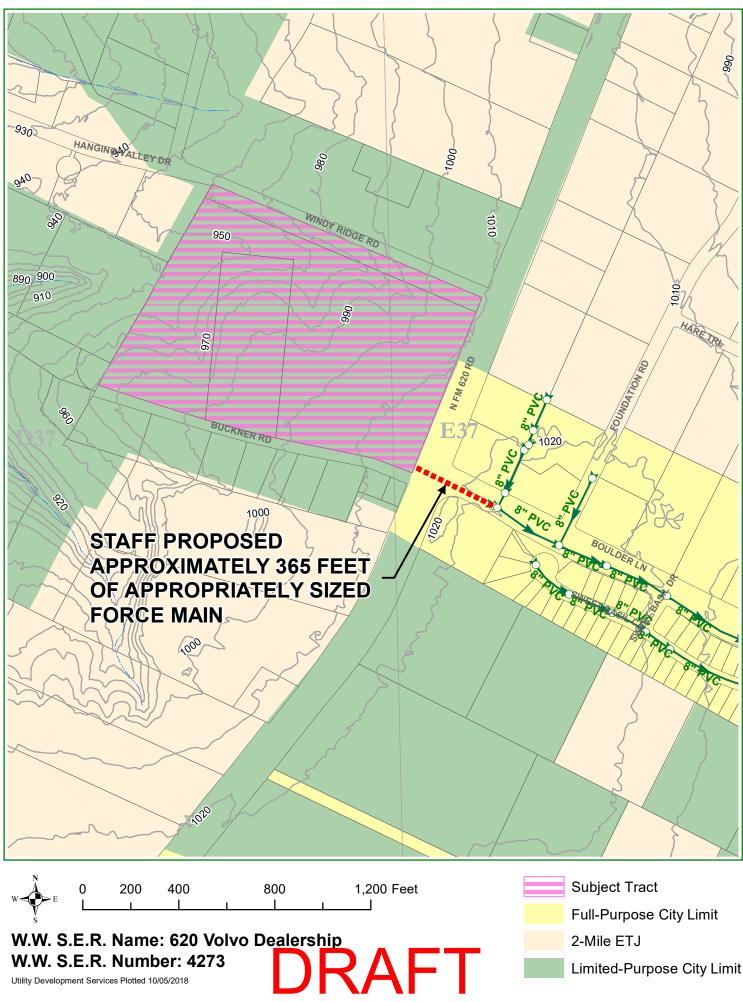

## WATER AND WASTEWATER **SERVICE EXTENSION REQUEST FOR** CONSIDERATION

| Name: 620 Volvo Dealership                                                                                                                                                                                                                                                                                          |                                      |                              | Service Requested: Wastewater |                               |  |
|---------------------------------------------------------------------------------------------------------------------------------------------------------------------------------------------------------------------------------------------------------------------------------------------------------------------|--------------------------------------|------------------------------|-------------------------------|-------------------------------|--|
|                                                                                                                                                                                                                                                                                                                     |                                      |                              |                               |                               |  |
| SER-4273                                                                                                                                                                                                                                                                                                            | Hansen Service Request Number 746584 |                              | D                             | ate Received: 06/21/2018      |  |
|                                                                                                                                                                                                                                                                                                                     |                                      |                              |                               |                               |  |
| Location: 10600 N FM 620 RD AUSTIN TX 78726 620 Volvo Dealership                                                                                                                                                                                                                                                    |                                      |                              |                               |                               |  |
|                                                                                                                                                                                                                                                                                                                     |                                      |                              |                               |                               |  |
| Acres: 25.96                                                                                                                                                                                                                                                                                                        | Land Use: RETAIL                     |                              |                               | LUE: 17                       |  |
| Alt. Utility Service or S.E.R. Number: City of Austin Water SER-4272                                                                                                                                                                                                                                                |                                      |                              |                               |                               |  |
|                                                                                                                                                                                                                                                                                                                     |                                      |                              |                               |                               |  |
| Quad(s): E37 D37                                                                                                                                                                                                                                                                                                    | Reclaimed Pressure Zone: N/A         |                              |                               | DDZ: NO                       |  |
|                                                                                                                                                                                                                                                                                                                     |                                      |                              |                               |                               |  |
| Drainage Basin: BULL                                                                                                                                                                                                                                                                                                | Pressure Zone: NORTHWEST C           |                              |                               | DWPZ: YES                     |  |
|                                                                                                                                                                                                                                                                                                                     |                                      |                              |                               |                               |  |
| Flow (Estimated Peak Wet Weather): 26 GPM                                                                                                                                                                                                                                                                           |                                      |                              |                               |                               |  |
|                                                                                                                                                                                                                                                                                                                     |                                      |                              |                               |                               |  |
| Cost Participation: \$0.00                                                                                                                                                                                                                                                                                          |                                      | % Within City Limits: 0      | 9/                            | 6 Within Limited Purpose: 100 |  |
|                                                                                                                                                                                                                                                                                                                     |                                      |                              |                               |                               |  |
| <b>Description of Improvements:</b><br>Applicant shall construct approximately 365 feet of appropriately sized force main from the existing 8-inch gravity wastewater main (Project No. 85-1088) in Boulder Ln and extend west across N FM 620 Rd to the subject tract, as approximately shown on the attached map. |                                      |                              |                               |                               |  |
| NOTES: 1) Wastewater flow based on engineering calculations received from Judd T. Willmann, P.E. of Land Dev Consulting, LLC on                                                                                                                                                                                     |                                      |                              |                               |                               |  |
| 06/21/2018. 2) Private pumping system will be required within the subject tract. Private pumping system within the subject tract will be privately owned, operated and maintained.                                                                                                                                  |                                      |                              |                               |                               |  |
|                                                                                                                                                                                                                                                                                                                     |                                      |                              |                               |                               |  |
| Approval of this Service Extension Request is subject to completion and acceptance of the improvements described above and the conditions set forth below:                                                                                                                                                          |                                      |                              |                               |                               |  |
| 1) Construction of all Service Extensions is subject to all environmental and planning ordinances.                                                                                                                                                                                                                  |                                      |                              |                               |                               |  |
| 2) Service Extensions are subject to the guidelines established in the Land Development Code, Chapter 25-9, Water and Wastewater Utility Service.                                                                                                                                                                   |                                      |                              |                               |                               |  |
| 3) An approved Service Extension is not a reservation of capacity in the system, but is an acknowledgment of the intent to serve. Available capacity shall be confirmed at the time a development application is submitted.                                                                                         |                                      |                              |                               |                               |  |
| 4) The level of service approved by this document does not imply commitment for land use.                                                                                                                                                                                                                           |                                      |                              |                               |                               |  |
| 5) Public utility mains must meet City of A Review.                                                                                                                                                                                                                                                                 | Austin Design and Constru            | ction Criteria and must be a | pproved by Au                 | ustin Water Engineering       |  |
| <ul><li>6) All onsite wastewater collection system components will be owned, operated, and maintained by the property owner.</li><li>7) The procedures under City of Austin Code and Texas Commission on Environmental Quality Code for the abandoning of septic tanks must be followed.</li></ul>                  |                                      |                              |                               |                               |  |
| 8) Proposed public wastewater improvements will be dedicated to the City of Austin for ownership, operation, and maintenance.                                                                                                                                                                                       |                                      |                              |                               |                               |  |
| 9) Proposed public wastewater improvements must be placed in the public right-of-way or approved utility easements. Utility easements must be approved by Austin Water Engineering Review and must be in place prior to construction plan approval.                                                                 |                                      |                              |                               |                               |  |
| 10) The approved Service Extension will automatically expire 180 days after date of approval unless a development application has been accepted by the Development Services Department. The Service Extension expires on the date the development expires, or if approved, on the                                   |                                      |                              |                               |                               |  |
| date the development application approval expires.<br>11) Approval by the City Council will be required based on Austin City Code § 25-9-35.                                                                                                                                                                        |                                      |                              |                               |                               |  |
| 1) Approval by the City Council will be required based on Austin City Code § 23-9-53.                                                                                                                                                                                                                               |                                      |                              |                               |                               |  |