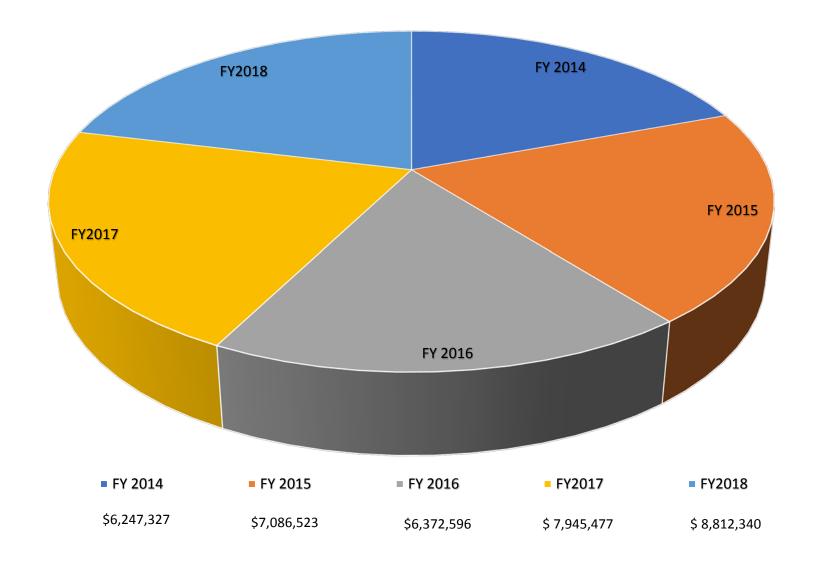

# **Gross Sales 2014-2018**

**Annual Total:** 

FY 14 to FY 18
Town Lake
Concessions
Gross Sales