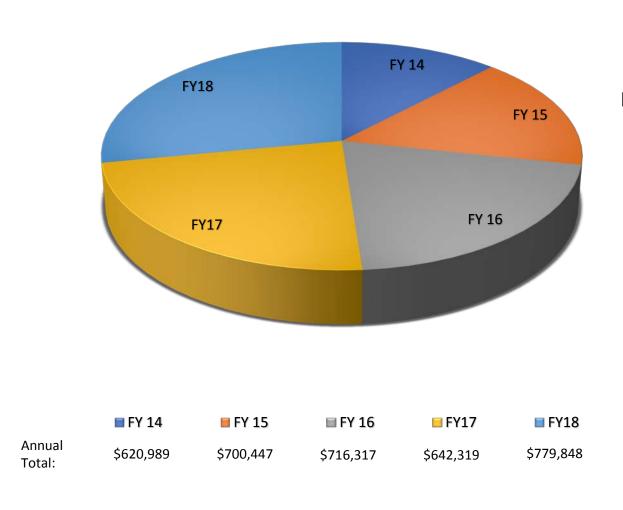

# **Gross Sales 2014-2018**

**Annual Total:** 

FY 14 to FY 18
Town Lake
Concessions
Gross Sales