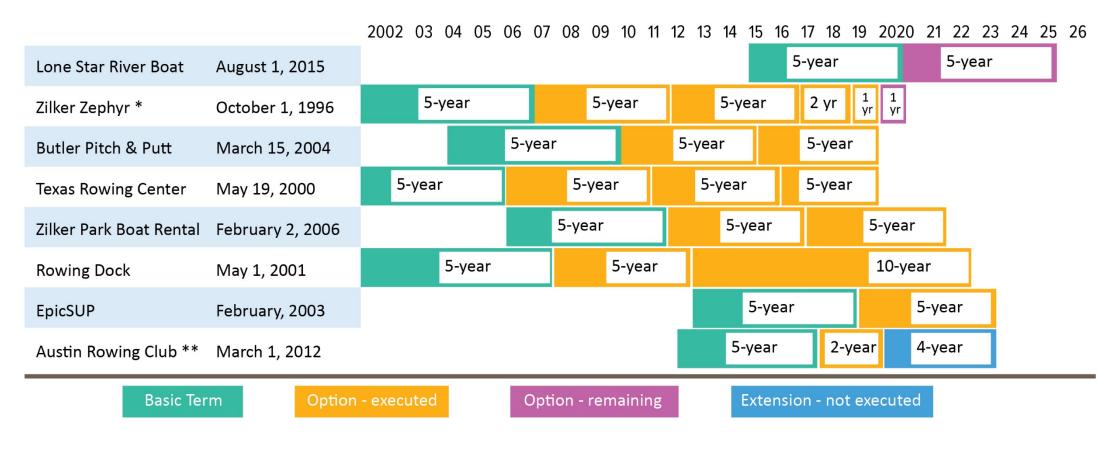

### **Contract Terms**

<sup>\*</sup> Zilker Zephyr contract extention will be based on results of the Zilker Park Comprehensive Plan

<sup>\*\* 4</sup> year contract extension granted to the Austin Rowing Club per City Resolution No. 20180628-070