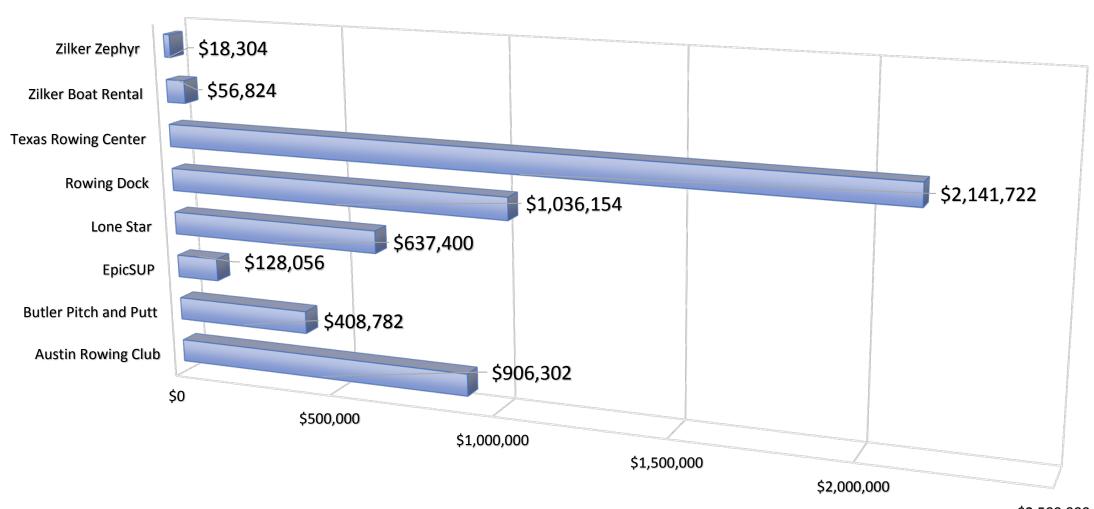

. Zilker Zephyr Railroad
- 4. Zilker Café
- 5. Zilker Park Boat Rental
- 6.Butler Pitch and Putt
- 7. Lone Star Riverboats
- 8. Austin Rowing Club
- 9. EpicSUP











This product is for informational purpose and may not have been prepared for or be suitable for legal, engineering, or surveying purposes. It does not represen in on-the-ground survey and represents on the approximate relative location of properly boundaries. This product has been produced by the Parks and Recreation Department for the sole purpose of geographic reference No warranty is made by the City of Austin



# **Gross Sales 2014-2018**

**Annual Total:** 



FY 14 to FY 18
Town Lake
Concessions
Gross Sales

## **Revenue & Payments By Location**



# **Expenditures by Location**

#### **Expenditures By Location**



## **Revenue Payments**



FY 14 to FY 18
Annual
Payments
by Concession

- The Texas Rowing Center paid the highest revenue payment to the City for FY18 in the amount of \$216,249
- The revenues paid by Zilker Park Boat Rental and Lone Star River Boat showed the highest percentage increase from FY17 to FY18 of 25%
- EpicSUP had the lowest revenue payment to the City for FY18 in the amount of \$24,211 due to contract requirements. Vendor payments were not required until the Payments In-Kind reached \$500,000.

# Reporting Watercraft of Concession Highest Use

|                     | Austin Rowing<br>Club | EpicSUP | Rowing Dock | Texas Rowing<br>Center | Zilker Park Boat<br>Rentals |
|---------------------|-----------------------|---------|-------------|------------------------|----------