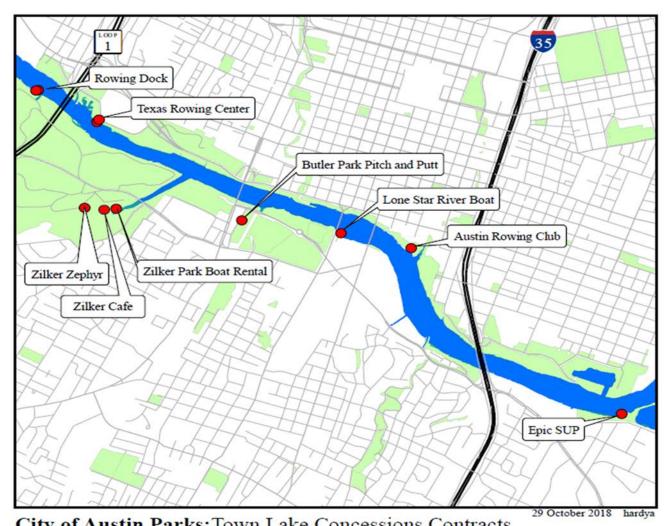

## **Concession Locations**

#### **Town Lake Park Concessions:**

- 1.Rowing Dock
- 2. Texas Rowing Center
- 3. Zilker Zephyr Railroad
- 4. Zilker Café
- 5. Zilker Park Boat Rental
- 6.Butler Pitch and Putt
- 7. Lone Star Riverboats
- 8. Austin Rowing Club
- 9. EpicSUP