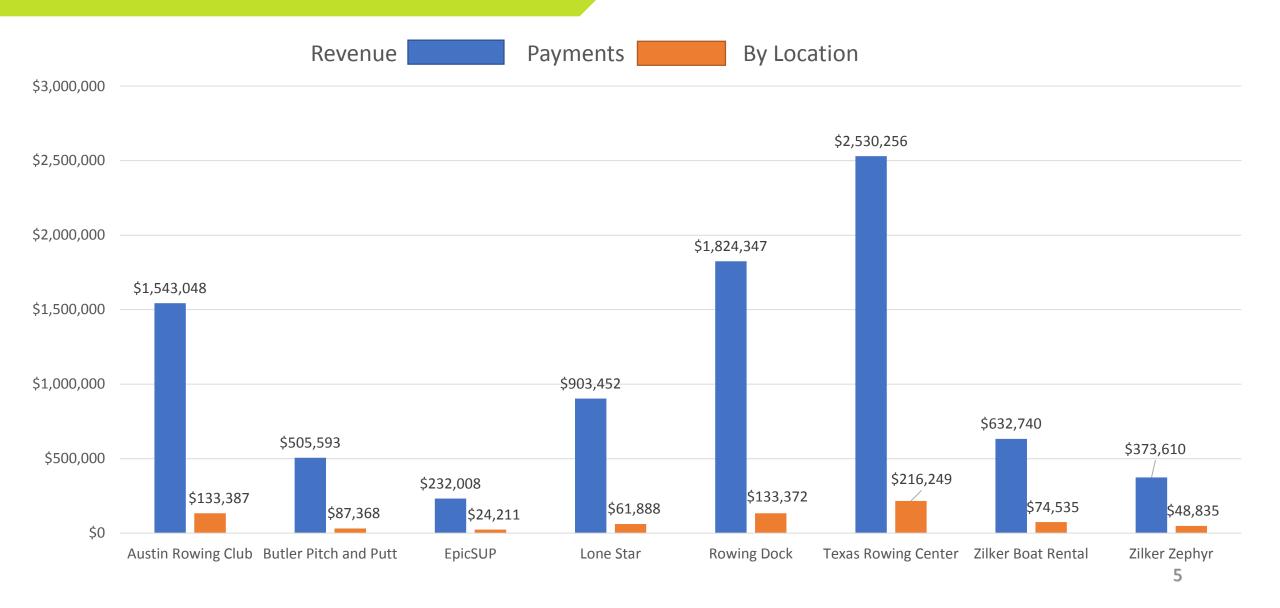

## **Revenue & Payments By Location**

## **Revenue Payments**

FY 14 to FY 18
Annual
Payments
by Concession

- The Texas Rowing Center paid the highest revenue payment to the City for FY18 in the amount of \$216,249
- The revenues paid by Zilker Park Boat Rental and Lone Star River Boat showed the highest percentage increase from FY17 to FY18 of 25%
- EpicSUP had the lowest revenue payment to the City for FY18 in the amount of \$24,211 due to contract requirements. Vendor payments were not required until the Payments In-Kind reached \$500,000.