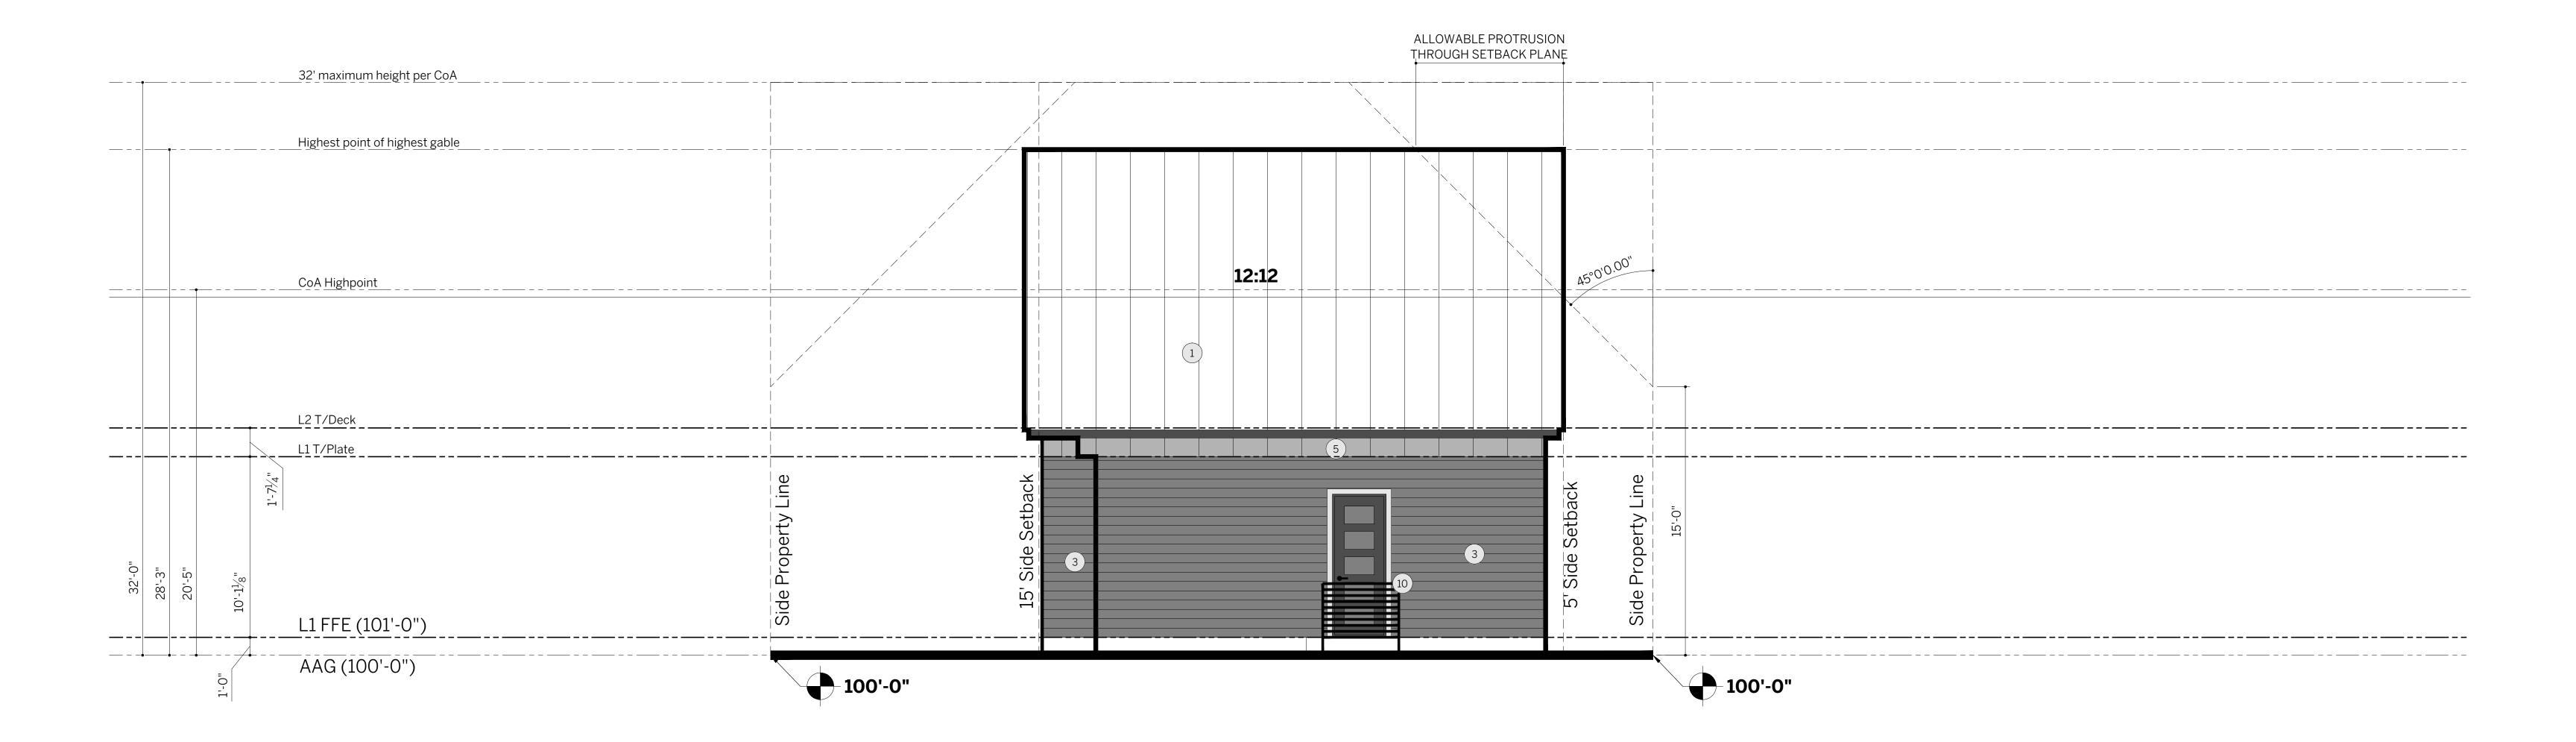

LDC TITLE 25, CHAPTER 25-2, SUBCHAPTER F, ARTICLE 2.6, LDC TITLE 25, CHAPTER 25-2, SUBCHAPTER F, ARTICLE

A structure may not extend beyond a setback plane...except Height shall be measured vertically from the average of the more than 18 feet on each side of the building, measured along the intersection with the setback plane.

ARCHITECT'S NOTE: NO PROVISIONS FOR "HABITABILITY OF SPACE" ARE MADE IN THE LANGUAGE CITED ABOVE. IE: ANY ENCLOSED SPACE UNDER THE SHED ROOF MAY PROTRUDE, INCLUDING SPACE USED FOR VERTICAL CIRCULATION.

3.4.1

for gables or a shed roof, with a total horizontal length of not highest and lowest grades adjacent to the building to...for a pitched or hip roof, the gabled roof or dormer with the highest average height.

LDC TITLE 25, CHAPTER 25-2, SUBCHAPTER F, ARTICLE 2.6, LDC TITLE 25, CHAPTER 25-2, SUBCHAPTER F, ARTICLE E, 4, b, (i):

A structure may not extend beyond a setback plane...except Height shall be measured vertically from the average of the for gables or a shed roof, with a total horizontal length of not highest and lowest grades adjacent to the building to...for a more than 18 feet on each side of the building, measured along the intersection with the setback plane.

3.4.1

pitched or hip roof, the gabled roof or dormer with the highest average height.

E, 4, b, (i):

A structure may not extend beyond a setback plane...except Height shall be measured vertically from the average of the more than 18 feet on each side of the building, measured along the intersection with the setback plane.

LDC TITLE 25, CHAPTER 25-2, SUBCHAPTER F, ARTICLE 2.6, LDC TITLE 25, CHAPTER 25-2, SUBCHAPTER F, ARTICLE

for gables or a shed roof, with a total horizontal length of not highest and lowest grades adjacent to the building to...for a pitched or hip roof, the gabled roof or dormer with the highest average height.