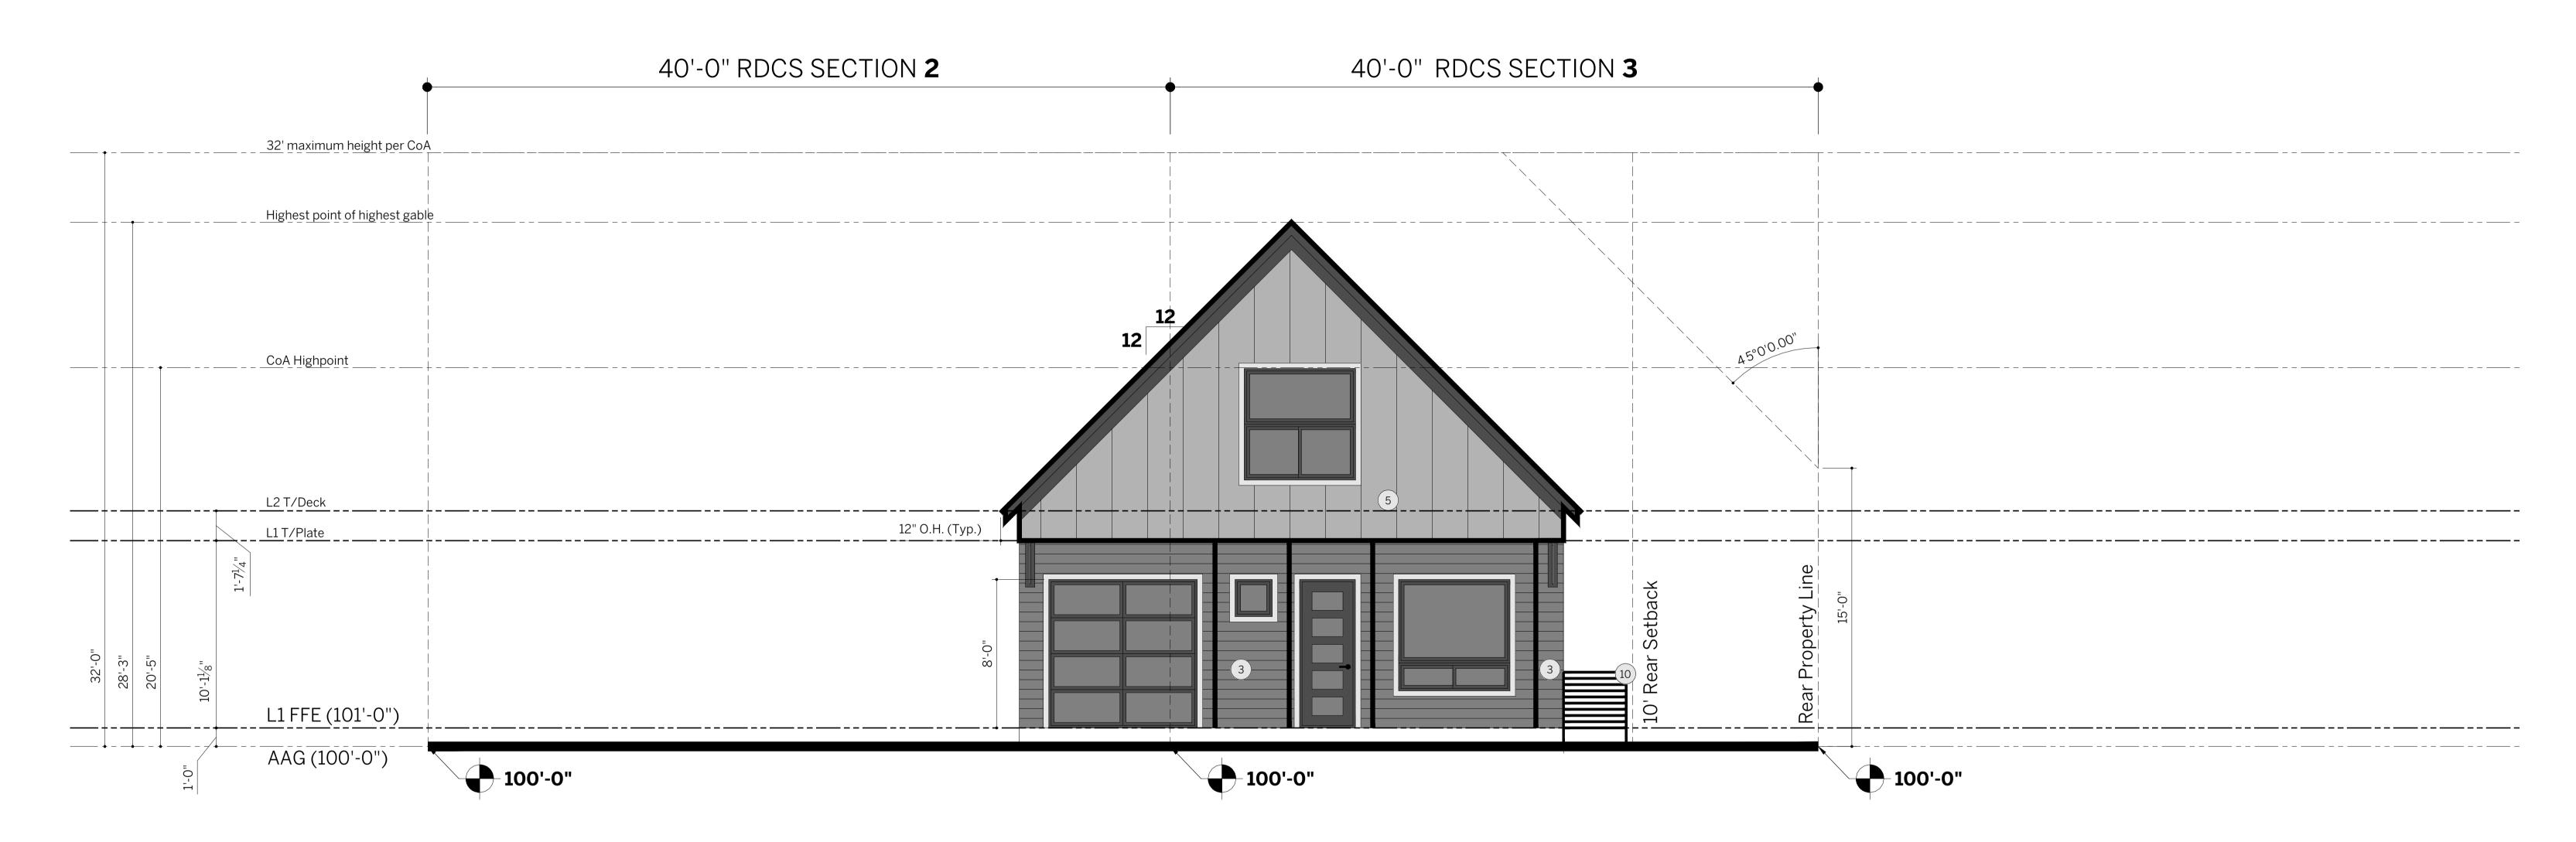

ets listed thereon, this set is incomplete

E, 4, b, (i):

A structure may not extend beyond a setback plane...except Height shall be measured vertically from the average of the more than 18 feet on each side of the building, measured along the intersection with the setback plane.

ARCHITECT'S NOTE: NO PROVISIONS FOR "HABITABILITY OF SPACE" ARE MADE IN THE LANGUAGE CITED ABOVE. IE: ANY ENCLOSED SPACE UNDER THE SHED ROOF MAY PROTRUDE, INCLUDING SPACE USED FOR VERTICAL CIRCULATION.

LDC TITLE 25, CHAPTER 25-2, SUBCHAPTER F, ARTICLE 2.6, LDC TITLE 25, CHAPTER 25-2, SUBCHAPTER F, ARTICLE

for gables or a shed roof, with a total horizontal length of not highest and lowest grades adjacent to the building to...for a pitched or hip roof, the gabled roof or dormer with the highest average height.



## 1 Elevation, Bldg 2, Front