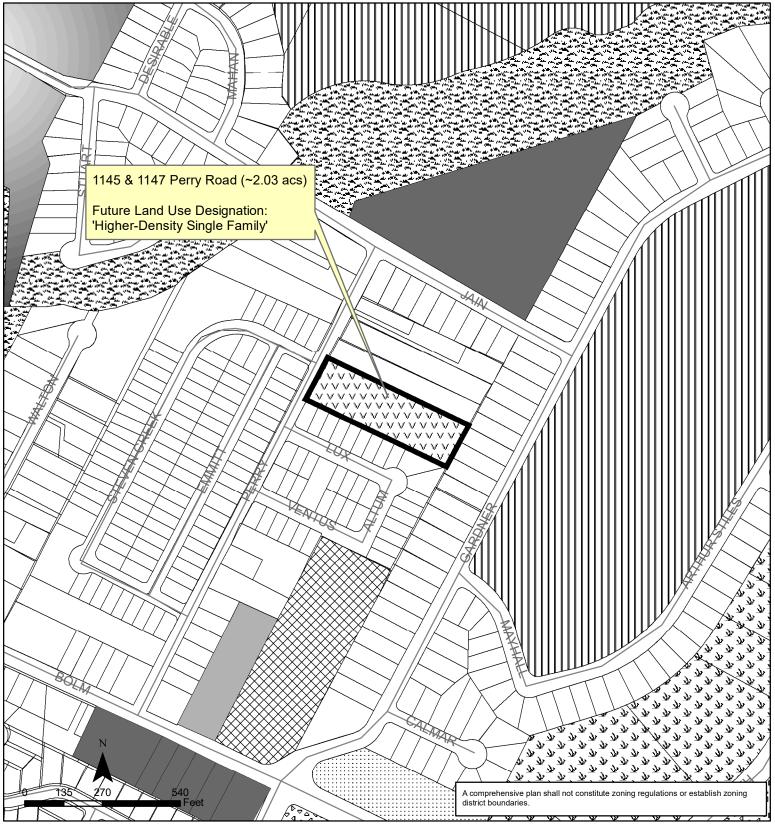

## **Exhibit A Govalle/Johnston Terrace Combined Neighborhood Planning Area**

This product is for informational purposes and may not have been prepared for or be suitable for legal, engineering, or surveying purposes. It does not represent an on-the-ground survey and represents only the approximate relative location of property boundaries.

This product has been produced by the Planning and Zoning Department for the sole purpose of geographic reference. No warranty is made by the City of Austin regarding specific accuracy or completeness.

Amendment NPA-2018-0016.01

## Future Land Use Single-Family Multi-Family Mixed Use Warehouse/Limited Office Mixed Use/Office Mixed Use/Office Subject Property