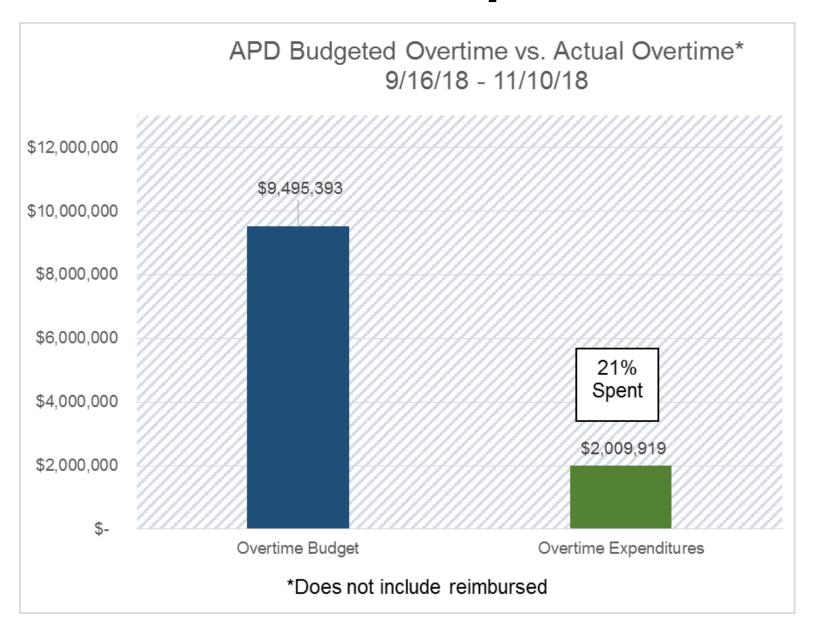

7:01   | 7:14      | 7:55    | 8:03     |
| P1                             | 8:39               | 9:07   | 9:11   | 8:57   | 9:11   | 9:37      | 9:55    | 9:22     |
| Total Calls<br>Responded<br>To |                    | 45,800 | 51,648 | 51,755 | 52,085 | 47,422    | 49,421  | 46,569   |

#### General notes on interpreting the data:

- -Approximately 1% of calls for service are assigned to multiple districts and are excluded
- -Results should be used for general trends -- not detailed analysis or outcomes
- -APD's crime database is continuously updated, so reports run at different times may produce different results.
- -Care should be taken when comparing against other reports as different data collection methods and different data sources may have been used.

#### **Overtime Spent**



## **Overtime Hours By Rank**



## **Staffing**

Authorized: 1929

Filled: 1782 (39 Officers in Probationary Status until

December 9th 2018)

Current Vacancies: 108

Next Academy Class:

140th Started October 1st 2018

77 cadets enrolled

Graduation date: May 10<sup>th</sup> 2019

As of: 11/29/2018