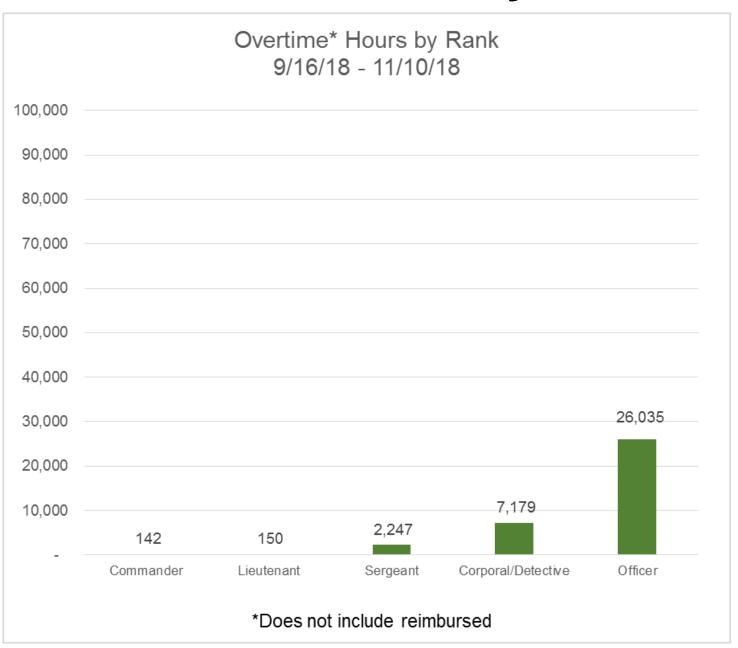

:03     |
| P1                             | 8:39               | 9:07   | 9:11   | 8:57   | 9:11   | 9:37      | 9:55    | 9:22     |
| Total Calls<br>Responded<br>To |                    | 45,800 | 51,648 | 51,755 | 52,085 | 47,422    | 49,421  | 46,569   |

#### General notes on interpreting the data:

- -Approximately 1% of calls for service are assigned to multiple districts and are excluded
- -Results should be used for general trends -- not detailed analysis or outcomes
- -APD's crime database is continuously updated, so reports run at different times may produce different results.
- -Care should be taken when comparing against other reports as different data collection methods and different data sources may have been used.

#### **Overtime Spent**



## **Overtime Hours By Rank**



## **Staffing**

Authorized: 1929

Filled: 1782 (39 Officers in Probationary Status until

December 9th 2018)

Current Vacancies: 108

Next Academy Class:

140th Started October 1st 2018

77 cadets enrolled

Graduation date: May 10<sup>th</sup> 2019

As of: 11/29/2018