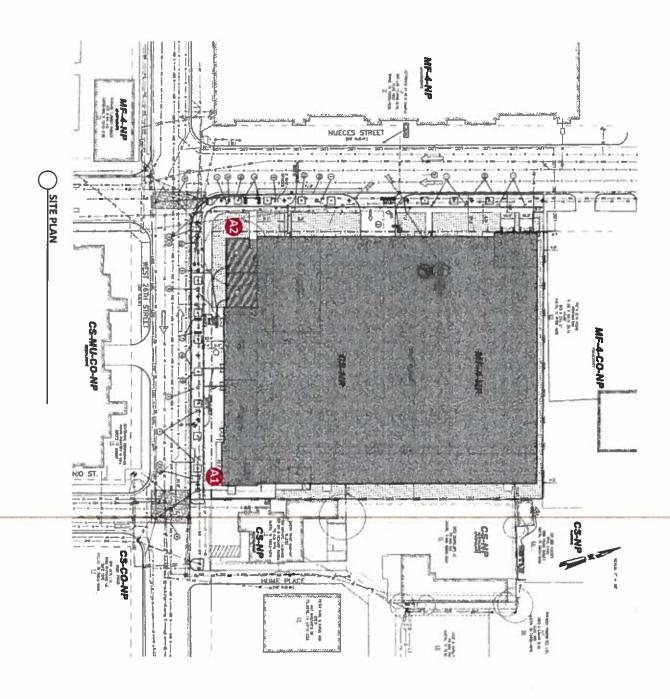

The application must be complete and accurate prior to submittal. All information is required (if applicable).

| For Office Use Only                                       |                                  |
|-----------------------------------------------------------|----------------------------------|
| Case #(16-2018-000) ROW# 1207/6                           | 32 Tax# 0215020701               |
| Section 1: Applicant Statement                            |                                  |
| Street Address: 510 W 26TH ST. AUSTIN. TX 78705           |                                  |
| Subdivision Legal Description:                            |                                  |
| 246 X 216FT OLT 62 DIVISION D                             |                                  |
| Lot(s): Bloo                                              | ck(s):                           |
| Outlot: Divis                                             | sion:                            |
| Zoning District: CS-NP: MF4-NP                            |                                  |
| Sign District: INNER WEST CAMPUS SUBDISTRICT              |                                  |
| I/We BRAGG SMITH                                          | on behalf of myself/ourselves as |
| authorized agent for PHOENIX PROPERTY COMPAN              |                                  |
| Month September , Day 18 , Year 2018                      |                                  |
| Board of Adjustment for consideration to (select approp   | V V                              |
| O Erect                                                   | O Maintain O Other:              |
| Type of Sign: (2) LED BACKLIT BLADE SIGNS                 |                                  |
| Portion of the City of Austin Land Development Code appli | T BOUNDARIES, SUBDISTRICT        |
| BOUNDARIES, AND HEIGHT LIMITS. Ord. 040902-               | 58; Ord. 20080925-039.           |

| onte    | end that my entitlement to the requested variance is based on the following findings:                                                                                                                                                                |
|---------|------------------------------------------------------------------------------------------------------------------------------------------------------------------------------------------------------------------------------------------------------|
| 1.      | The variance is necessary because strict enforcement of the Article prohibits any reasonable opportunity to provide adequate signs on the site, considering the unique features of the site such as dimensions, landscaping, or topography, because: |
| 1.      | Building was permitted and constructed prior to 2017 Overlay                                                                                                                                                                                         |
|         | Landscaping along 26th Street and front entrance partially blocks current signage                                                                                                                                                                    |
|         | Lack of pedestrian and driver visibility with current sign could hinder business                                                                                                                                                                     |
| 4.      | Height of surrounding buildings in West Campus decrease visibility of street level signs                                                                                                                                                             |
| (<br>2. | DR— The granting of this variance will not have a substantially adverse impact upon neighboring properties, because:                                                                                                                                 |
|         | he proposed sign matches the dimensions and characteristics of existing signs in the same oning District.                                                                                                                                            |
| 01-0-   |                                                                                                                                                                                                                                                      |
|         |                                                                                                                                                                                                                                                      |
|         | DR— The-granting of this-variance will not substantially conflict with the stated purposes of this sign ordinance, because:                                                                                                                          |
| P       | roposed sign is in compliance with current total square footage allowance and maximum                                                                                                                                                                |
|         | rojection allowed by the City of Austin.                                                                                                                                                                                                             |
| _       |                                                                                                                                                                                                                                                      |
| AN      |                                                                                                                                                                                                                                                      |
| 4.      | Granting a variance would not provide the applicant with a special privilege not enjoyed by others similarly situated or potentially similarly situated, because:                                                                                    |
|         | he proposed sign will match, but not exceed, any and all requirements of existing signs in the rea. The proposed sign will be in compliance with 2017 overlay.                                                                                       |
| _       |                                                                                                                                                                                                                                                      |
|         |                                                                                                                                                                                                                                                      |