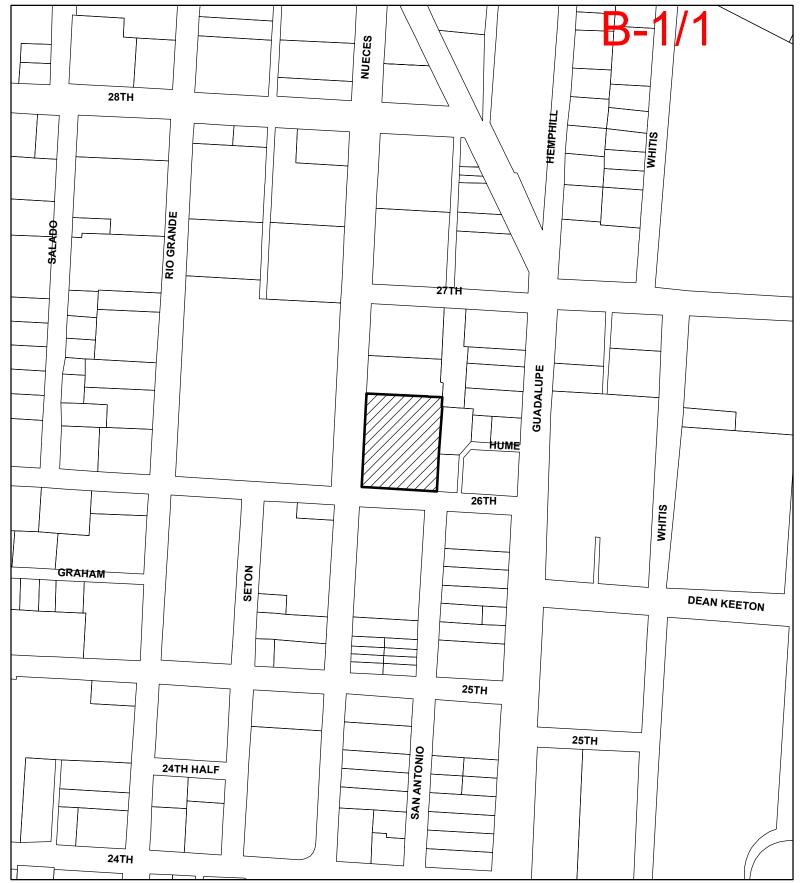

#### **NOTIFICATIONS**

CASE#: C16-2018-0007 LOCATION: 510 W 26th Street

This product is for informational purposes and may not have been prepared for or be suitable for legal, engineering, or surveying purposes. It does not represent an on-the-ground survey and represents only the approximate relative location of property boundaries.