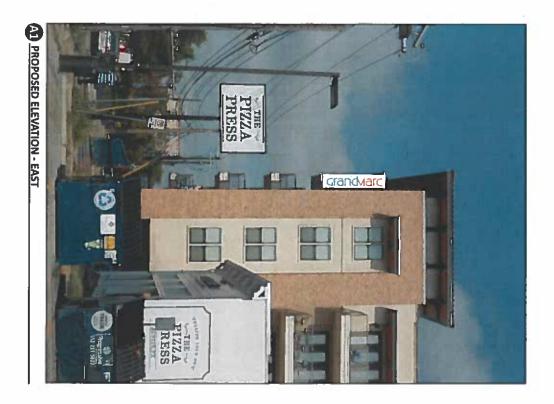

# CITATIONAIC Design # 039777Ax3 Sheet 2 of 5 GEANDMARC ACTIVES SIO W. 257H STREET AUSTH, TEXAS Accounts

COURT MATT WILSON

8" DEE! FABRICATED ALUMINUM D/F BLADE SIGN w/ RECTANGULAR ALUMINUM TUBE FRAME - PAINTED WHITE; SATIN FINISH

FACES TO HAVE ROUT-OUT OPENINGS BACKED W/ 3/4" THICK CLEAR ACRYLL PUSHING THRU 1/2" W/ ISI SURFACE WINYL OVERLAYS & 2nd JURFACE WHYLE DEFENSER
\*CUSTOMER TO PROVIDE EXACT PMS COLDRS PRIOR TO MFR.

SCI, ALUMINUM TUBE SUPPORTS & MOUNTING PLATES PAINTED BLACK | PLATE MOUNTED W/ MILTI INJECTABLE ADHESIVE CONCRETE ANCHORS INTERMALLY ILLUMINATED W/ 7100k WHITE GE TETRA LED'S POWER SUPPLIES

TIE INTO EXISTING ELECTRICAL THRU TUBE SUPPORT - PRIMARY CONNECTION BY OTHERS

RI SR 6/25/18; nev sign type. 62 ES 8/3 del a optil, adel a2 RI ES 8/8 photo update 039773Av3 Sheet 3 of 5 Designer 510 W. 26TH STREET AUSTIN, TEXAS GRANDMARC Address MATT WILSON