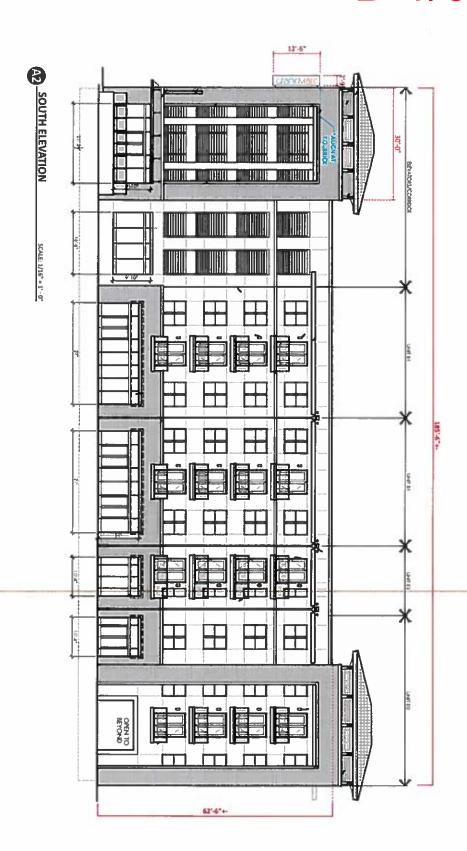

## B-1/8

PROPOSED ELEVATION - SOUTH

|                    |           |            | 1        |           |        |
|--------------------|-----------|------------|----------|-----------|--------|
| CON CONTRACT       | Stagen To | Save State | New Comm | Su Assess |        |
| ECTION BY<br>TOMER |           |            |          |           | HANGLE |
| 1888               |           |            |          | 1 1       | 2      |