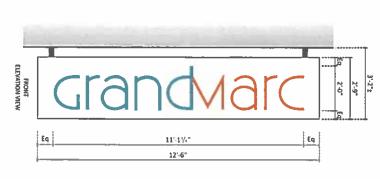

# CITATIONAIC Design # 039777Ax3 Sheet 2 of 5 GEANDMARC ACTIVES SIO W. 257H STREET AUSTH, TEXAS Accounts

COURT MATT WILSON

8" DEE! FABRICATED ALUMINUM D/F BLADE SIGN w/ RECTANGULAR ALUMINUM TUBE FRAME - PAINTED WHITE; SATIN FINISH

FACES TO HAVE ROUT-OUT OPENINGS BACKED W/ 3/4" THICK CLEAR ACRYLL PUSHING THRU 1/2" W/ ISI SURFACE WINYL OVERLAYS & 2nd JURFACE WHYLE DEFENSER
\*CUSTOMER TO PROVIDE EXACT PMS COLDRS PRIOR TO MFR.

SCI, ALUMINUM TUBE SUPPORTS & MOUNTING PLATES PAINTED BLACK | PLATE MOUNTED W/ MILTI INJECTABLE ADHESIVE CONCRETE ANCHORS INTERMALLY ILLUMINATED W/ 7100k WHITE GE TETRA LED'S POWER SUPPLIES

TIE INTO EXISTING ELECTRICAL THRU TUBE SUPPORT - PRIMARY CONNECTION BY OTHERS

RI SR 6/25/18; nev sign type. 62 ES 8/3 del a optil, adel a2 RI ES 8/8 photo update 039773Av3 Sheet 3 of 5 Designer 510 W. 26TH STREET AUSTIN, TEXAS GRANDMARC Address MATT WILSON