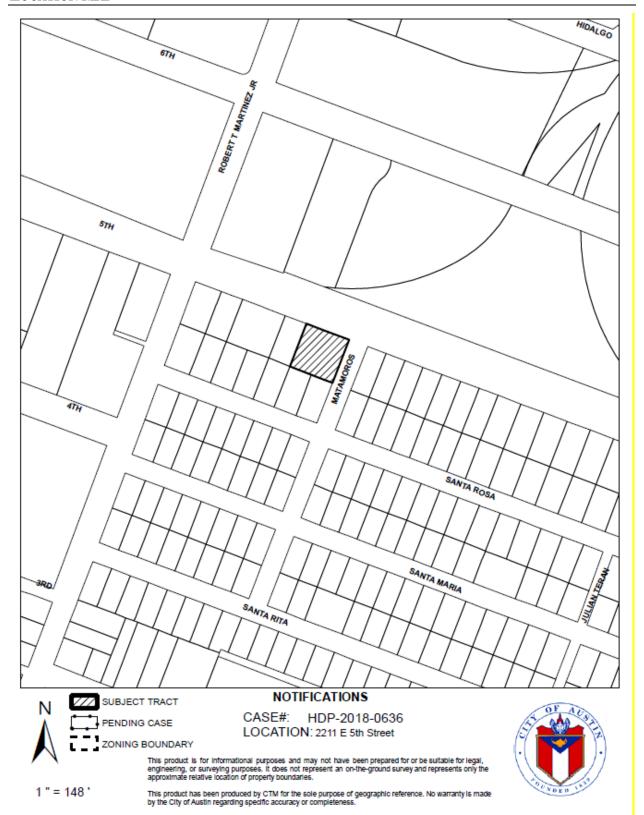

# HISTORIC LANDMARK COMMISSION DECEMBER 17, 2018 DEMOLITION AND RELOCATION PERMITS HDP-2018-0636 2211 E. 5<sup>th</sup> STREET

# STAFF COMMENTS

The house was recommended not eligible for local or National Register designation in the East Austin Historic Resources Survey (2016).

Staff has evaluated this house for designation as a historic landmark and has determined that the house does not meet the criteria for landmark designation as set forth in City Code: