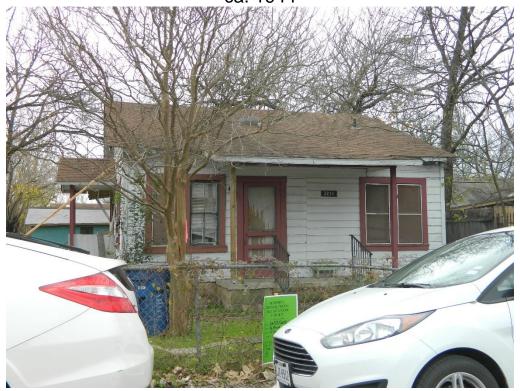

### **PROPOSAL**

Demolish a ca. 1944 house.

### ARCHITECTURE

One-story, rectangular-plan, side-gabled frame house with a partial-width shed-roofed independent porch; single and paired 4:4 and 1:1 fenestration. The house originally had a Cumberland-style plan with double front doors; the right door has been infilled.

2211 E. 5<sup>th</sup> Street ca. 1944