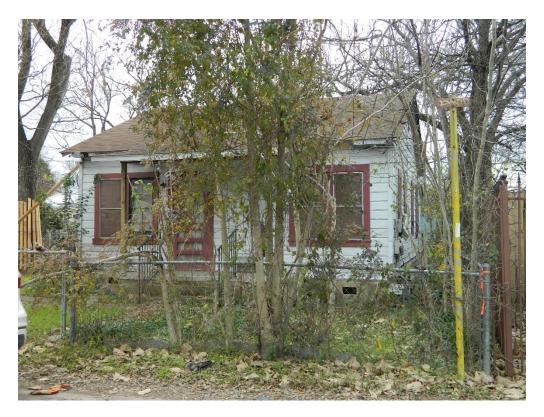

### **PROPOSAL**

Demolish a ca. 1944 house.

### ARCHITECTURE

One-story, rectangular-plan, side-gabled frame house with a partial-width shed-roofed independent porch; single and paired 4:4 and 1:1 fenestration. The house originally had a Cumberland-style plan with double front doors; the right door has been infilled.