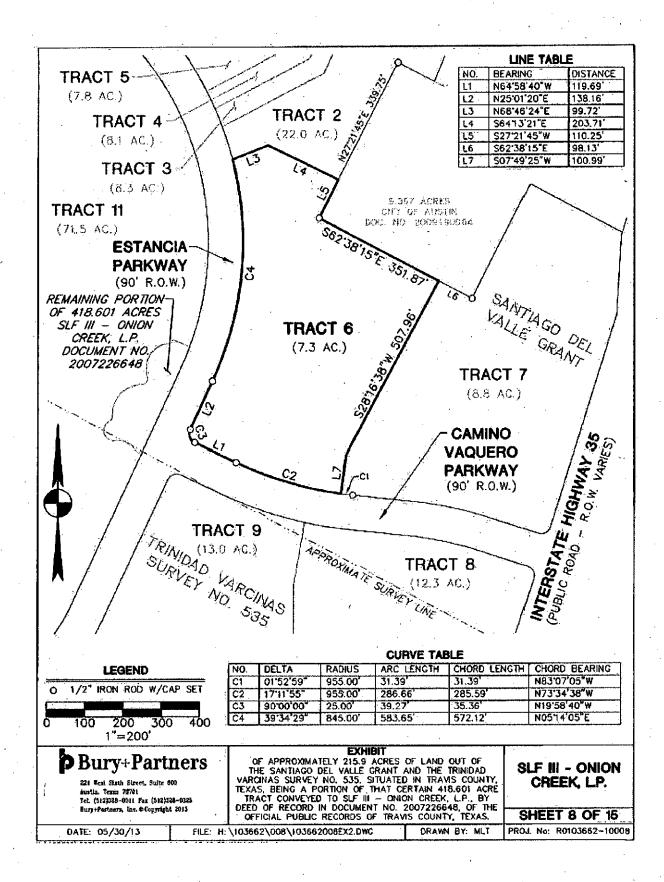

**"District"** means approximately 593.791 acres located within the limited purpose annexed jurisdiction of the City, as shown on **Exhibit B** and as more specifically described on **Exhibit A-1**.

"Improvement Area #1" means the partially developed area within the District identified as "Improvement Area #1" on Exhibit B and more specifically described on Exhibit A-2.

"Improvement Area #2" means the area currently under development within the District identified as "Improvement Area #2" on Exhibit B and more specifically described on Exhibit A-3.

5

"Improvement Area #2 Assessed Property" means any and all Parcels within Improvement Area #2, against which an Improvement Area #2 Assessment is levied.

Improvement Area #2 consists of approximately 131.0 contiguous acres located within the City's extraterritorial jurisdiction, as described on **Exhibit A-3** and depicted on **Exhibit B**. Improvement Area #2 is expected to contain approximately 161 single family units as well as approximately 51.3 acres of multifamily and approximately 16.3 acres of commercial.