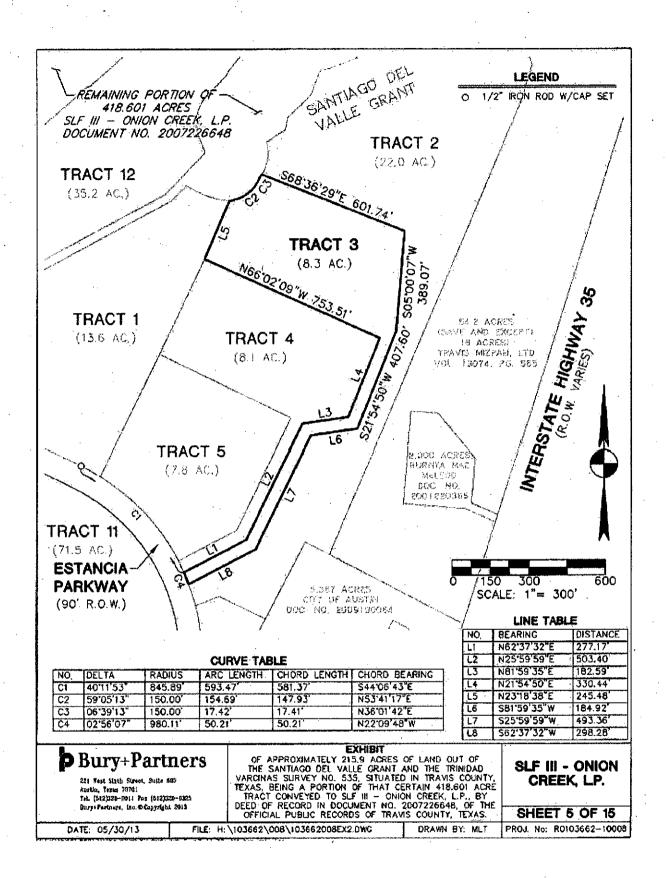

**"District"** means approximately 593.791 acres located within the limited purpose annexed jurisdiction of the City, as shown on **Exhibit B** and as more specifically described on **Exhibit A-1**.

"Improvement Area #1" means the partially developed area within the District identified as "Improvement Area #1" on Exhibit B and more specifically described on Exhibit A-2.

Improvement Area #1 consists of approximately 214.9 contiguous acres located within the City's extraterritorial jurisdiction, as described on **Exhibit A-2** and depicted on **Exhibit B**. Improvement Area #1 is expected to contain approximately 370 single family units as well as approximately 92.2 acres of multifamily and approximately 16 acres of commercial.