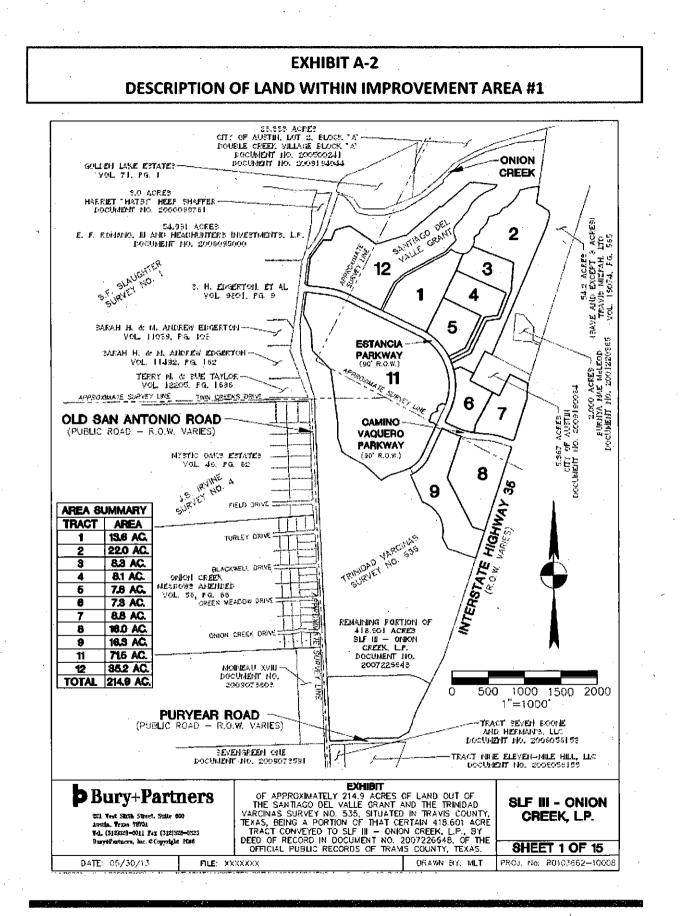

**"District"** means approximately 593.791 acres located within the limited purpose annexed jurisdiction of the City, as shown on **Exhibit B** and as more specifically described on **Exhibit A-1**.

"Improvement Area #1" means the partially developed area within the District identified as "Improvement Area #1" on Exhibit B and more specifically described on Exhibit A-2.

Improvement Area #1 consists of approximately 214.9 contiguous acres located within the City's extraterritorial jurisdiction, as described on **Exhibit A-2** and depicted on **Exhibit B**. Improvement Area #1 is expected to contain approximately 370 single family units as well as approximately 92.2 acres of multifamily and approximately 16 acres of commercial.