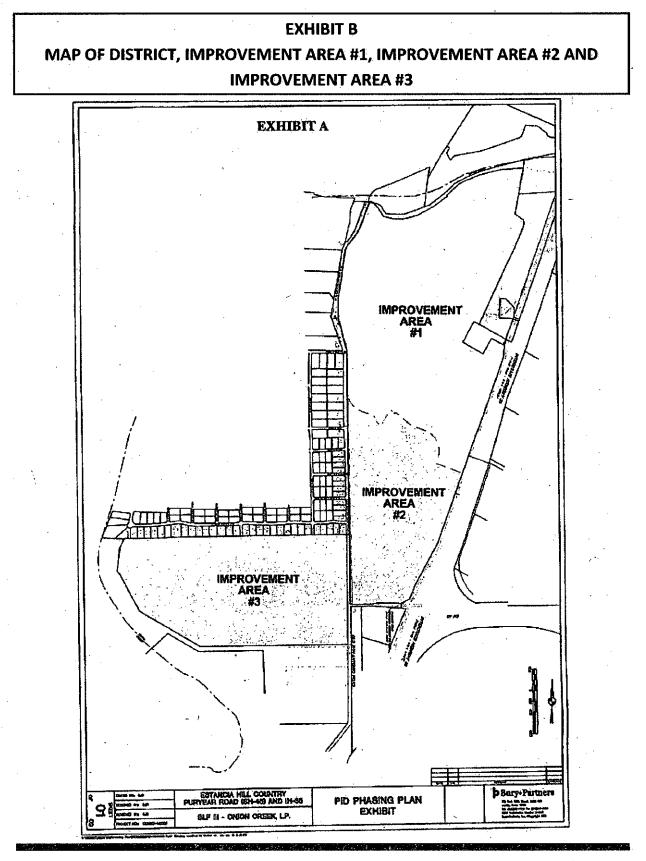

**"District"** means approximately 593.791 acres located within the limited purpose annexed jurisdiction of the City, as shown on **Exhibit B** and as more specifically described on **Exhibit A-1**.

"Improvement Area #1" means the partially developed area within the District identified as "Improvement Area #1" on Exhibit B and more specifically described on Exhibit A-2.

"Improvement Area #2" means the area currently under development within the District identified as "Improvement Area #2" on Exhibit B and more specifically described on Exhibit A-3.

5

"Improvement Area #2 Assessed Property" means any and all Parcels within Improvement Area #2, against which an Improvement Area #2 Assessment is levied.

"Improvement Area #3" means the undeveloped area within the District identified as "Improvement Area #3" on Exhibit B.

"Indenture" means an Indenture or Indentures of Trust entered into in connection with the issuance of one or more series of PID Bonds, as amended from time to time, between the City

### SECTION II: THE DISTRICT

The District includes approximately 593.791 contiguous acres located within the City's extraterritorial jurisdiction, as described on **Exhibit A-1** and depicted on **Exhibit B.** Development of the District is anticipated to include single-family and multifamily residential, office, light industrial, retail and other uses, as well as parks, entry monuments, and associated rights-of-way, landscaping, and infrastructure necessary to provide roadways, drainage, and utilities to the PID.

Improvement Area #1 consists of approximately 214.9 contiguous acres located within the City's extraterritorial jurisdiction, as described on **Exhibit A-2** and depicted on **Exhibit B**. Improvement Area #1 is expected to contain approximately 370 single family units as well as approximately 92.2 acres of multifamily and approximately 16 acres of commercial.

Improvement Area #2 consists of approximately 131.0 contiguous acres located within the City's extraterritorial jurisdiction, as described on **Exhibit A-3** and depicted on **Exhibit B**. Improvement Area #2 is expected to contain approximately 161 single family units as well as approximately 51.3 acres of multifamily and approximately 16.3 acres of commercial.

Improvement Area #3 consists of approximately 180.6 contiguous undeveloped acres located within the City's extraterritorial jurisdiction, as depicted on **Exhibit B**. Improvement Area #3 does not currently contain any Assessed Property.