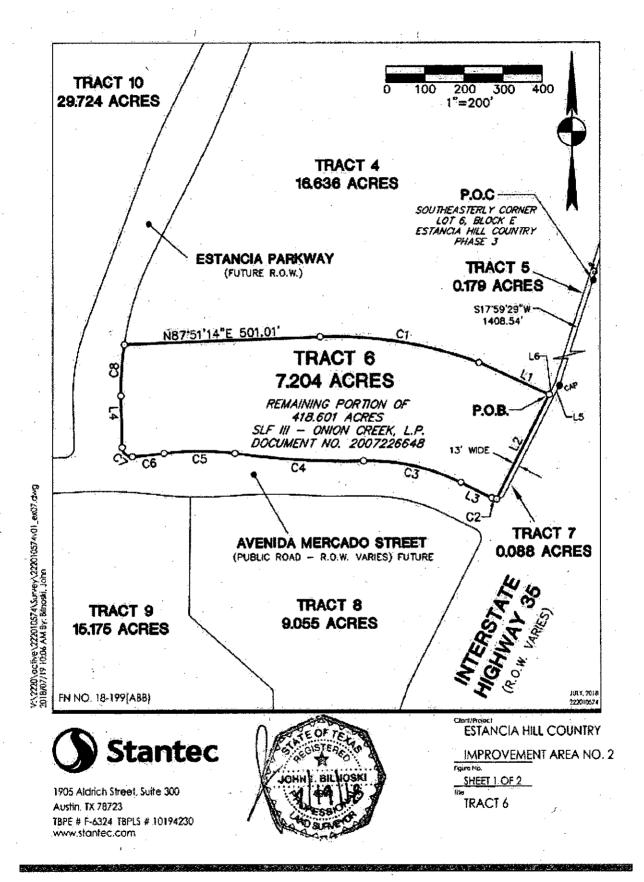

"Improvement Area #2" means the area currently under development within the District identified as "Improvement Area #2" on Exhibit B and more specifically described on Exhibit A-3.

5

"Improvement Area #2 Assessed Property" means any and all Parcels within Improvement Area #2, against which an Improvement Area #2 Assessment is levied.

Improvement Area #2 consists of approximately 131.0 contiguous acres located within the City's extraterritorial jurisdiction, as described on **Exhibit A-3** and depicted on **Exhibit B**. Improvement Area #2 is expected to contain approximately 161 single family units as well as approximately 51.3 acres of multifamily and approximately 16.3 acres of commercial.

#### Estancia Parkway Extension Improvements,

This will consist of the extension of Estancia Parkway from the existing cul de sac in Improvement Area #1 to the intersection with Avenida Mercado as a four-lane divided roadway including grading, erosion control, curb and gutter paving, storm drainage, water, wastewater, street lights, street signs, striping, landscaping and irrigation. Estancia Parkway, extension is a 90-foot-wide right of way consisting of roadway. Estancia Parkway provides a link between Old San Antonio Road and Camino Vaquero Parkway and will benefit the Improvement Area #2. The roadway will be constructed to City and County standards and specifications and will be dedicated to and maintained by the County upon completion and acceptance.

#### Avenida Mercado Street Improvements

This will consist of the construction of Avenida Mercado from the south-bound frontage road of I-35 to the intersection with Old San Antonio Road as a four-lane divided roadway including grading, erosion control, curb and gutter paving, storm drainage, water, wastewater, street lights, street signs, striping, landscaping and irrigation. Avenida Mercado is a 90-foot-wide right of way consisting of roadway. Avenida Mercado provides a link between Old San Antonio Road and the south-bound frontage road of I-35 and will benefit Improvement Area #2. The roadway will be constructed to City and County standards and specifications and will be dedicated to and maintained by the County upon completion and acceptance.

West Water Quality/Detention Pond Improvements

The west water quality/detention pond will be designed and constructed for fullydeveloped drainage conditions for Improvement Area # 2.> The inlet and outlet structures have been designed assuming fully-developed conditions of all development that will eventually drain to the pond. Flow dissipaters and spreaders will be used to ensure a smooth transition from channels to sheet flow downstream of the pond. Temporary rock berms will be utilized at all discharge points to reduce velocities and control erosion until permanent vegetation and controls are established. All storm sewer and drainage conveyance will be contained within proposed drainage easements. The pond will be constructed to City and County standards and specifications including a public drainage easement to the City and County, but the pond will be maintained by the Owner's Association. The pond is located within a parcel, which is designated to be dedicated to the City for future park land.