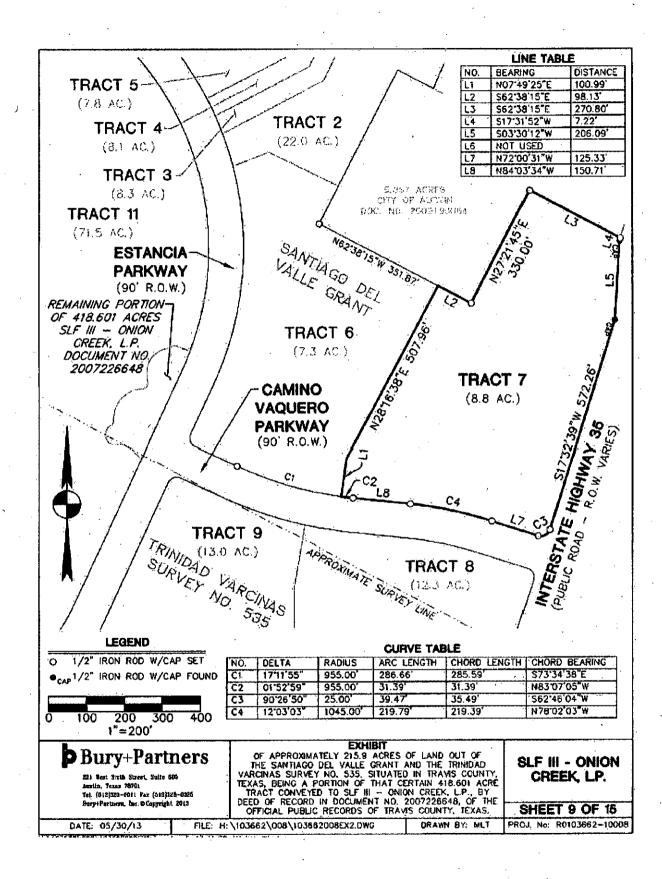

**"District"** means approximately 593.791 acres located within the limited purpose annexed jurisdiction of the City, as shown on **Exhibit B** and as more specifically described on **Exhibit A-1**.

"Improvement Area #1" means the partially developed area within the District identified as "Improvement Area #1" on Exhibit B and more specifically described on Exhibit A-2.

"Improvement Area #2" means the area currently under development within the District identified as "Improvement Area #2" on Exhibit B and more specifically described on Exhibit A-3.

5

"Improvement Area #2 Assessed Property" means any and all Parcels within Improvement Area #2, against which an Improvement Area #2 Assessment is levied.

Improvement Area #2 consists of approximately 131.0 contiguous acres located within the City's extraterritorial jurisdiction, as described on **Exhibit A-3** and depicted on **Exhibit B**. Improvement Area #2 is expected to contain approximately 161 single family units as well as approximately 51.3 acres of multifamily and approximately 16.3 acres of commercial.