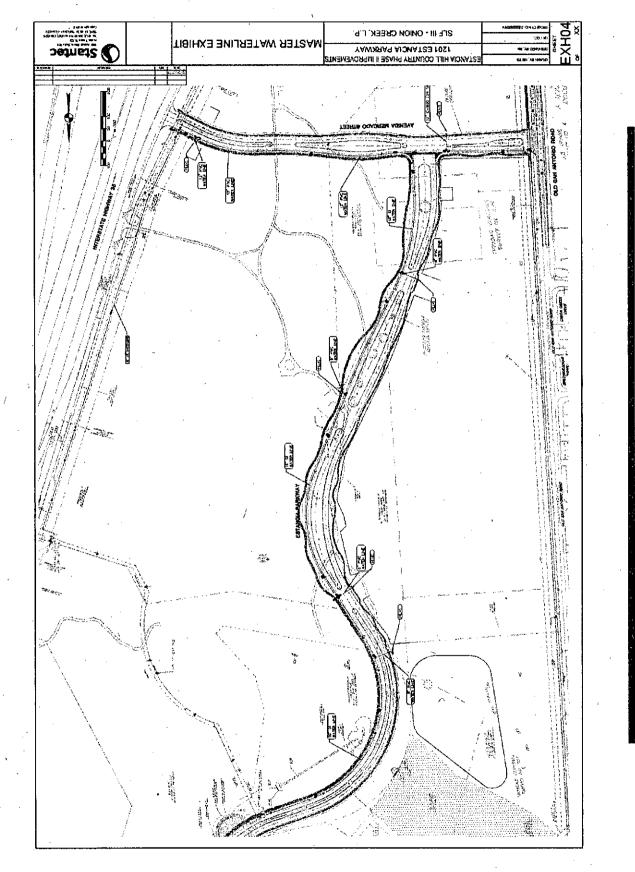

#### Water Line

The water Line consists of a water distribution system ranging from 8"-16" in diameter. The water Line will tie into an existing City water transmission main located along the IH-35 frontage road adjacent to the property. The water line will benefit Improvement Area # 1. The water line has been constructed to City standards and specifications and has been dedicated to and maintained by the City.

Water Line Improvements (SBFR)

The water line improvements consist of a looped water distribution system 16" in diameter. The water line will run along the west side of the south-bound frontage road of I-35 in a public easement and will tie into an existing City water main located along the IH-35 frontage road and to the water line improvements in Avenida Mercado and looped back north along the western side of Improvement Area #2. The water line will benefit Improvement Area # 2. The water line will be constructed to City standards and specifications and will be dedicated to and maintained by the City upon completion and acceptance.