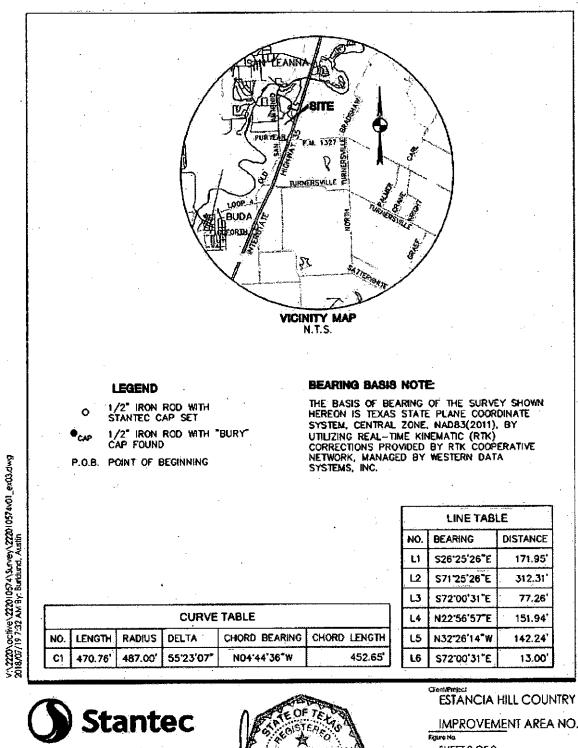

**"District"** means approximately 593.791 acres located within the limited purpose annexed jurisdiction of the City, as shown on **Exhibit B** and as more specifically described on **Exhibit A-1**.

"Improvement Area #1" means the partially developed area within the District identified as "Improvement Area #1" on Exhibit B and more specifically described on Exhibit A-2.

"Improvement Area #2" means the area currently under development within the District identified as "Improvement Area #2" on Exhibit B and more specifically described on Exhibit A-3.

5

"Improvement Area #2 Assessed Property" means any and all Parcels within Improvement Area #2, against which an Improvement Area #2 Assessment is levied.

### SECTION II: THE DISTRICT

The District includes approximately 593.791 contiguous acres located within the City's extraterritorial jurisdiction, as described on **Exhibit A-1** and depicted on **Exhibit B.** Development of the District is anticipated to include single-family and multifamily residential, office, light industrial, retail and other uses, as well as parks, entry monuments, and associated rights-of-way, landscaping, and infrastructure necessary to provide roadways, drainage, and utilities to the PID.

Improvement Area #2 consists of approximately 131.0 contiguous acres located within the City's extraterritorial jurisdiction, as described on **Exhibit A-3** and depicted on **Exhibit B**. Improvement Area #2 is expected to contain approximately 161 single family units as well as approximately 51.3 acres of multifamily and approximately 16.3 acres of commercial.