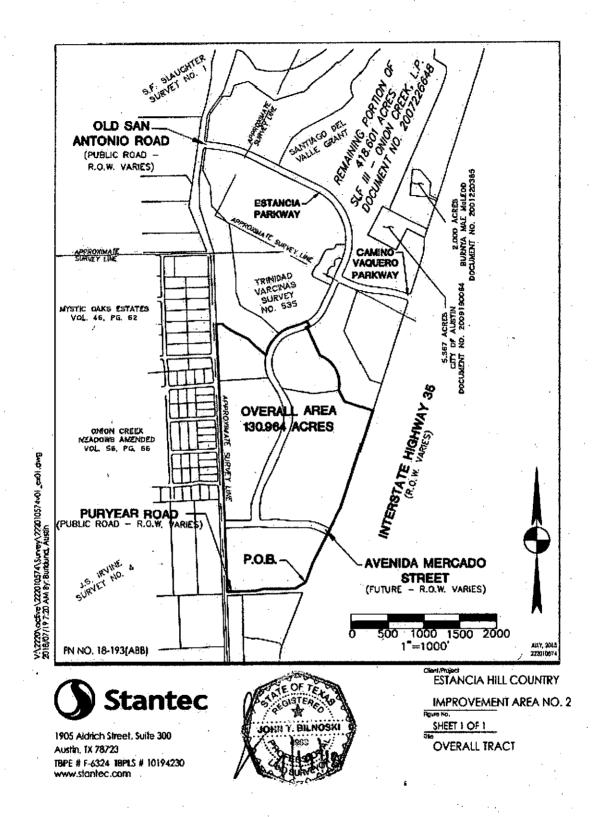

Improvement Area #2 consists of approximately 131.0 contiguous acres located within the City's extraterritorial jurisdiction, as described on **Exhibit A-3** and depicted on **Exhibit B**. Improvement Area #2 is expected to contain approximately 161 single family units as well as approximately 51.3 acres of multifamily and approximately 16.3 acres of commercial.

Improvement Area #3 consists of approximately 180.6 contiguous undeveloped acres located within the City's extraterritorial jurisdiction, as depicted on **Exhibit B**. Improvement Area #3 does not currently contain any Assessed Property.