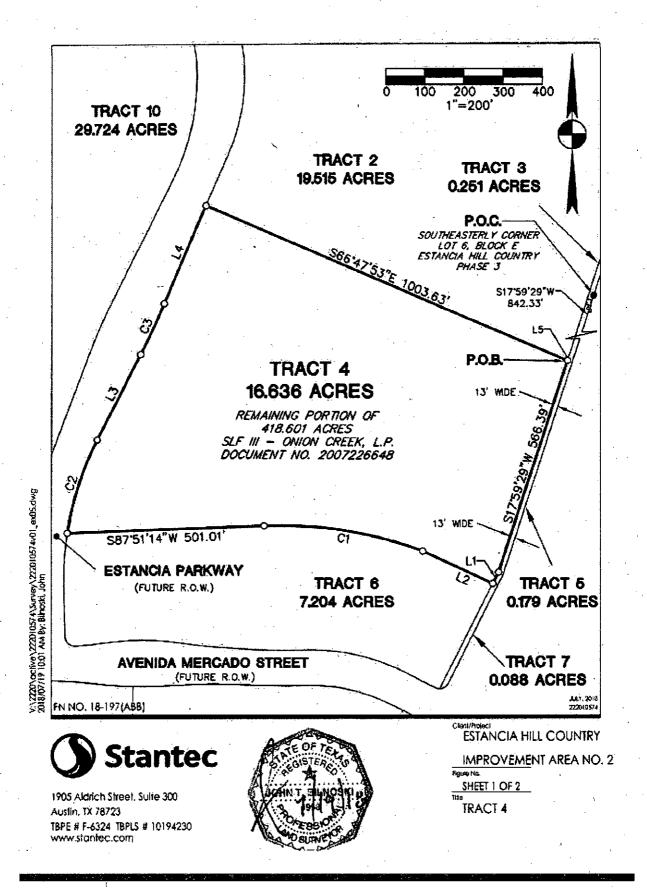

"Improvement Area #2" means the area currently under development within the District identified as "Improvement Area #2" on Exhibit B and more specifically described on Exhibit A-3.

5

"Improvement Area #2 Assessed Property" means any and all Parcels within Improvement Area #2, against which an Improvement Area #2 Assessment is levied.

Improvement Area #2 consists of approximately 131.0 contiguous acres located within the City's extraterritorial jurisdiction, as described on **Exhibit A-3** and depicted on **Exhibit B**. Improvement Area #2 is expected to contain approximately 161 single family units as well as approximately 51.3 acres of multifamily and approximately 16.3 acres of commercial.

#### Estancia Parkway Extension Improvements,

This will consist of the extension of Estancia Parkway from the existing cul de sac in Improvement Area #1 to the intersection with Avenida Mercado as a four-lane divided roadway including grading, erosion control, curb and gutter paving, storm drainage, water, wastewater, street lights, street signs, striping, landscaping and irrigation. Estancia Parkway, extension is a 90-foot-wide right of way consisting of roadway. Estancia Parkway provides a link between Old San Antonio Road and Camino Vaquero Parkway and will benefit the Improvement Area #2. The roadway will be constructed to City and County standards and specifications and will be dedicated to and maintained by the County upon completion and acceptance.

#### Avenida Mercado Street Improvements

This will consist of the construction of Avenida Mercado from the south-bound frontage road of I-35 to the intersection with Old San Antonio Road as a four-lane divided roadway including grading, erosion control, curb and gutter paving, storm drainage, water, wastewater, street lights, street signs, striping, landscaping and irrigation. Avenida Mercado is a 90-foot-wide right of way consisting of roadway. Avenida Mercado provides a link between Old San Antonio Road and the south-bound frontage road of I-35 and will benefit Improvement Area #2. The roadway will be constructed to City and County standards and specifications and will be dedicated to and maintained by the County upon completion and acceptance.

West Water Quality/Detention Pond Improvements

The west water quality/detention pond will be designed and constructed for fullydeveloped drainage conditions for Improvement Area # 2.> The inlet and outlet structures have been designed assuming fully-developed conditions of all development that will eventually drain to the pond. Flow dissipaters and spreaders will be used to ensure a smooth transition from channels to sheet flow downstream of the pond. Temporary rock berms will be utilized at all discharge points to reduce velocities and control erosion until permanent vegetation and controls are established. All storm sewer and drainage conveyance will be contained within proposed drainage easements. The pond will be constructed to City and County standards and specifications including a public drainage easement to the City and County, but the pond will be maintained by the Owner's Association. The pond is located within a parcel, which is designated to be dedicated to the City for future park land.