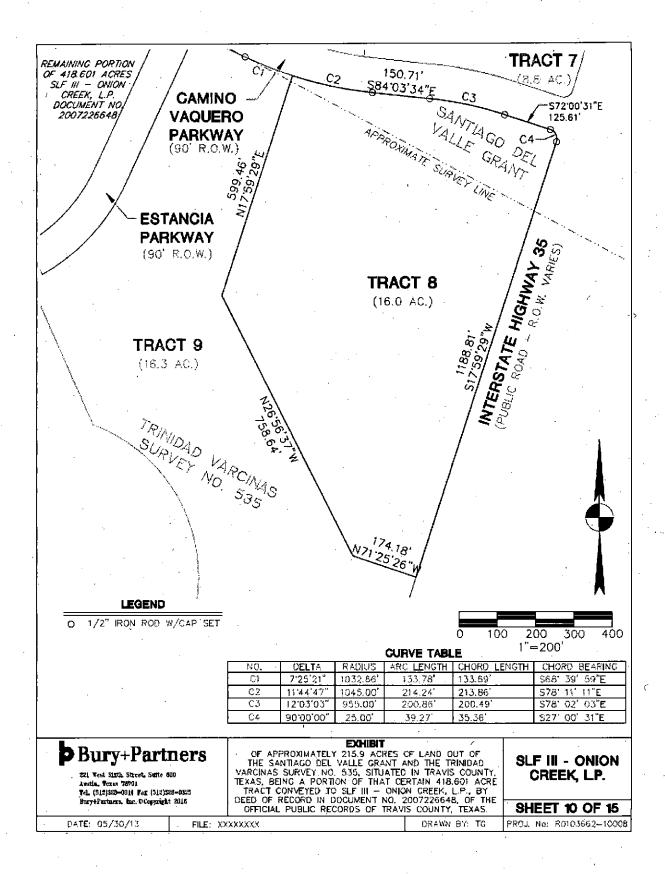

**"District"** means approximately 593.791 acres located within the limited purpose annexed jurisdiction of the City, as shown on **Exhibit B** and as more specifically described on **Exhibit A-1**.

"Improvement Area #1" means the partially developed area within the District identified as "Improvement Area #1" on Exhibit B and more specifically described on Exhibit A-2.

"Improvement Area #2" means the area currently under development within the District identified as "Improvement Area #2" on Exhibit B and more specifically described on Exhibit A-3.

5

"Improvement Area #2 Assessed Property" means any and all Parcels within Improvement Area #2, against which an Improvement Area #2 Assessment is levied.

Improvement Area #2 consists of approximately 131.0 contiguous acres located within the City's extraterritorial jurisdiction, as described on **Exhibit A-3** and depicted on **Exhibit B**. Improvement Area #2 is expected to contain approximately 161 single family units as well as approximately 51.3 acres of multifamily and approximately 16.3 acres of commercial.