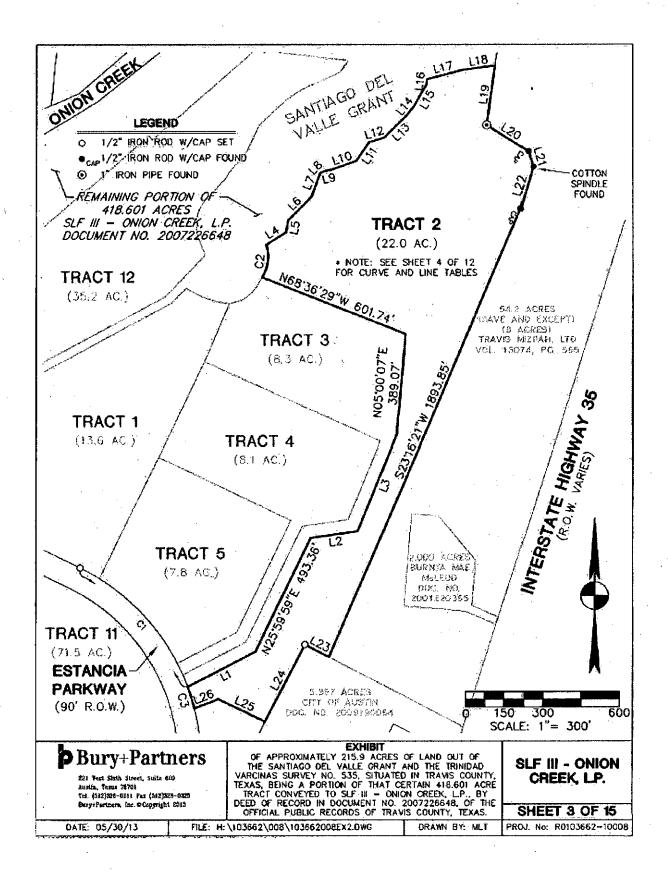

**"District"** means approximately 593.791 acres located within the limited purpose annexed jurisdiction of the City, as shown on **Exhibit B** and as more specifically described on **Exhibit A-1**.

"Improvement Area #1" means the partially developed area within the District identified as "Improvement Area #1" on Exhibit B and more specifically described on Exhibit A-2.

Improvement Area #1 consists of approximately 214.9 contiguous acres located within the City's extraterritorial jurisdiction, as described on **Exhibit A-2** and depicted on **Exhibit B**. Improvement Area #1 is expected to contain approximately 370 single family units as well as approximately 92.2 acres of multifamily and approximately 16 acres of commercial.