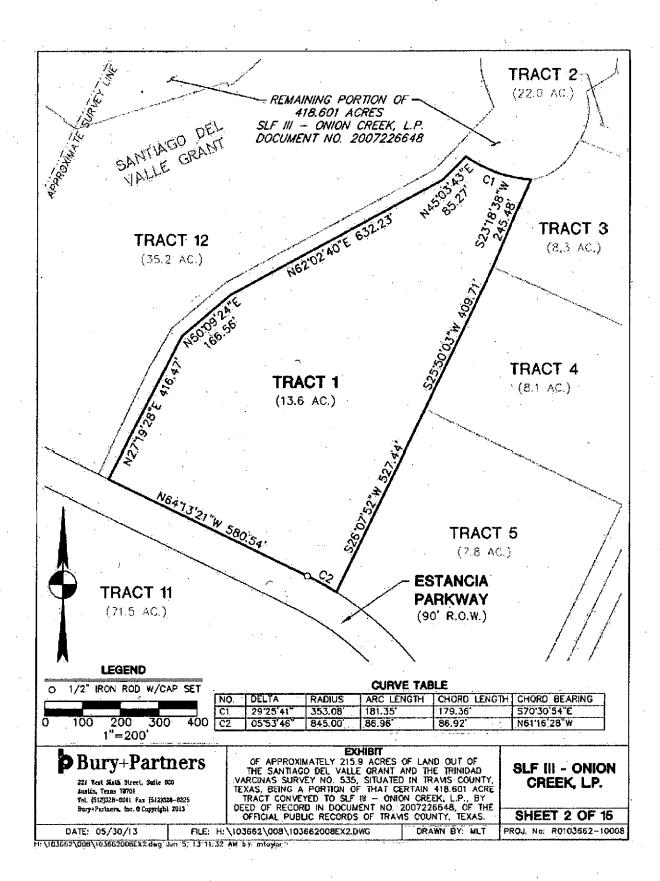

**"District"** means approximately 593.791 acres located within the limited purpose annexed jurisdiction of the City, as shown on **Exhibit B** and as more specifically described on **Exhibit A-1**.

"Improvement Area #1" means the partially developed area within the District identified as "Improvement Area #1" on Exhibit B and more specifically described on Exhibit A-2.

Improvement Area #1 consists of approximately 214.9 contiguous acres located within the City's extraterritorial jurisdiction, as described on **Exhibit A-2** and depicted on **Exhibit B**. Improvement Area #1 is expected to contain approximately 370 single family units as well as approximately 92.2 acres of multifamily and approximately 16 acres of commercial.