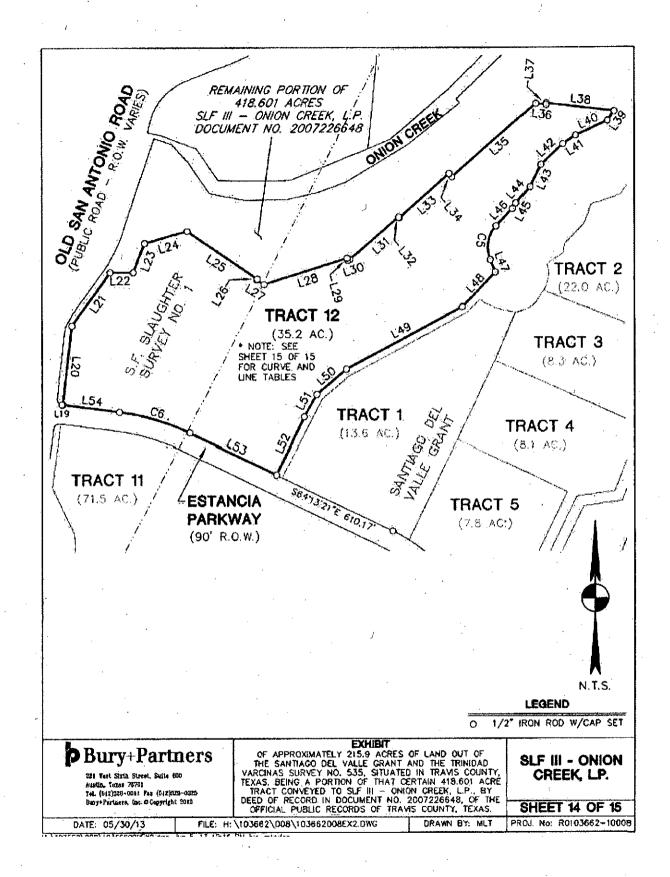

**"District"** means approximately 593.791 acres located within the limited purpose annexed jurisdiction of the City, as shown on **Exhibit B** and as more specifically described on **Exhibit A-1**.

"Improvement Area #1" means the partially developed area within the District identified as "Improvement Area #1" on Exhibit B and more specifically described on Exhibit A-2.

### SECTION II: THE DISTRICT

The District includes approximately 593.791 contiguous acres located within the City's extraterritorial jurisdiction, as described on **Exhibit A-1** and depicted on **Exhibit B.** Development of the District is anticipated to include single-family and multifamily residential, office, light industrial, retail and other uses, as well as parks, entry monuments, and associated rights-of-way, landscaping, and infrastructure necessary to provide roadways, drainage, and utilities to the PID.