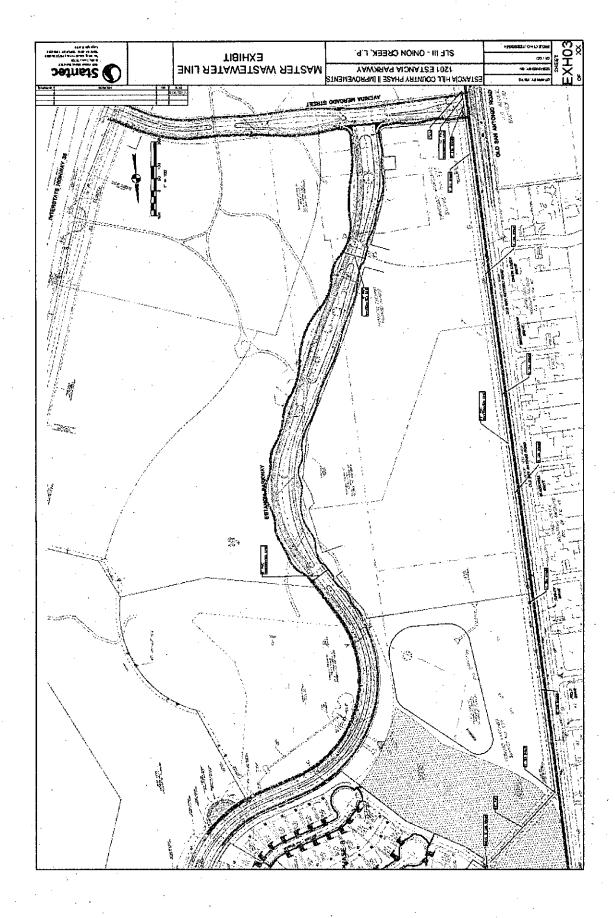

#### Wastewater Line #1

Wastewater line #1 consists of a wastewater collection system ranging from 8"-24" in diameter with a depth ranging from 8 feet deep to 50 feet deep. Wastewater line #1 also includes a 180 LF bore and a vortex manhole that will tie into an existing City wastewater interceptor located along Onion Creek. The property is located parallel to

Onion Creek and a portion of Old San Antonio Road. Wastewater line #1 will benefit Improvement Area #1. Wastewater line #1 has been constructed to City standards and specifications and has been dedicated to and maintained by the City.

Wastewater Line #2

Wastewater line #2 consists of a wastewater collection system to service the onsite development. Wastewater line #2 will tie into the offsite wastewater line and will eventually convey flows to an existing City wastewater interceptor. Wastewater line #2 will benefit Improvement Area # 1. Wastewater line #2 was constructed to City standards and specifications and has been dedicated to and maintained by the City.

#### Wastewater Improvements (OSR)

Wastewater improvements consists of a wastewater collection system ranging from 15"-18" in diameter with a depth ranging from 6 feet deep to 12 feet deep. Wastewater improvements will run in a public easement along the east side of Old San Antonio Road beginning at Avenida Mercado and will tie into an existing City wastewater line located on the south side of the Improvement Area #1 single-family residential development. The wastewater improvements will benefit Improvement Area #2. The wastewater improvements will be constructed to City and County standards and specifications and will be dedicated and maintained by the City upon completion and acceptance.