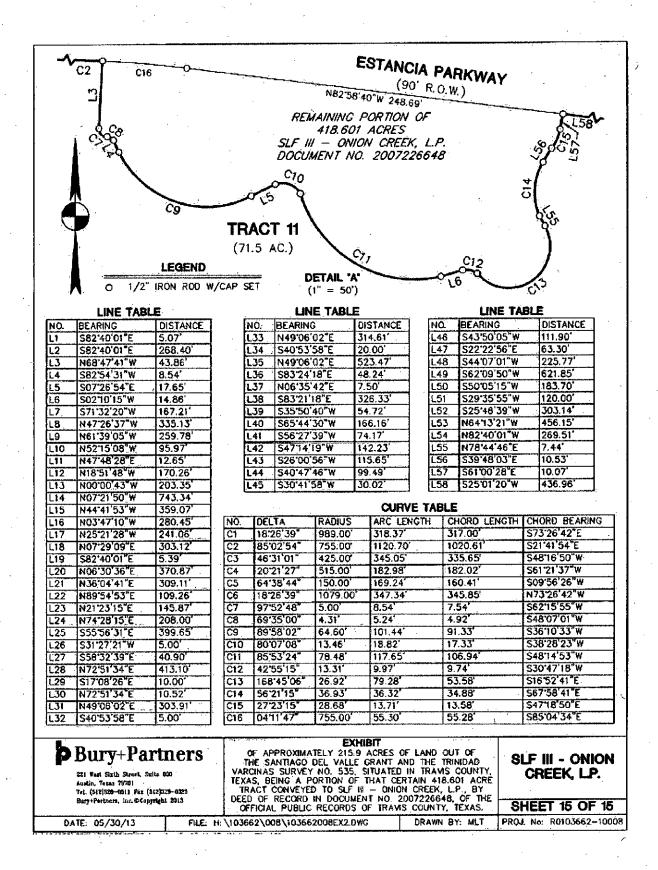

#### Estancia Parkway (Phase I)

Estancia Parkway (Phase I) is a 90-foot parkway consisting of roadway with retaining walls, turn lanes, curb and gutter systems, and revegetation of all disturbed areas within the right-of-way. Estancia Parkway provides a link between Old San Antonio Road and Camino Vaquero Parkway. It will eventually connect the property out to Puryear Parkway in Phase III. The roadway has been constructed to City and County standards and specifications and has been dedicated to and maintained by the County.