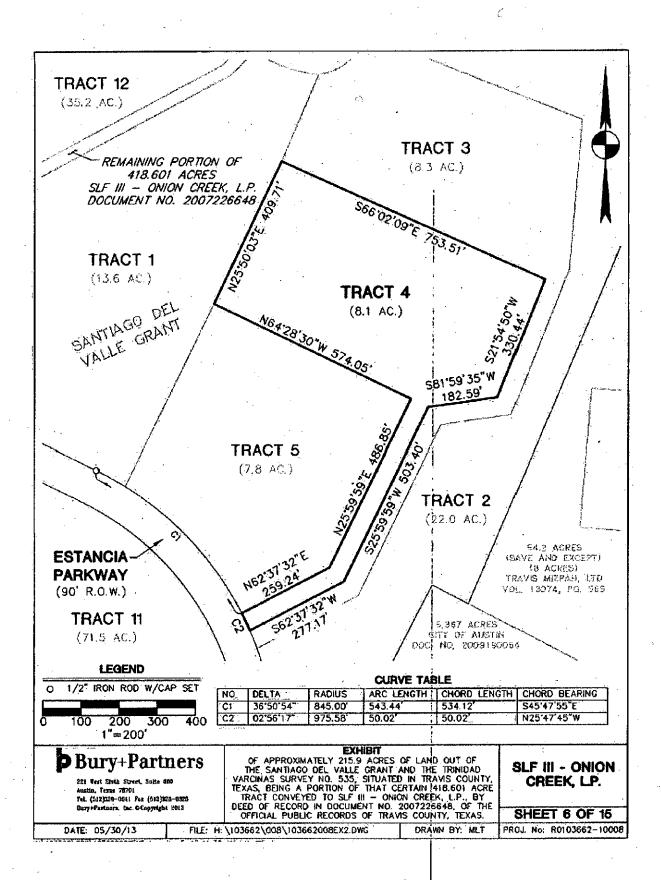

**"District"** means approximately 593.791 acres located within the limited purpose annexed jurisdiction of the City, as shown on **Exhibit B** and as more specifically described on **Exhibit A-1**.

"Improvement Area #1" means the partially developed area within the District identified as "Improvement Area #1" on Exhibit B and more specifically described on Exhibit A-2.

"Improvement Area #2" means the area currently under development within the District identified as "Improvement Area #2" on Exhibit B and more specifically described on Exhibit A-3.

5

"Improvement Area #2 Assessed Property" means any and all Parcels within Improvement Area #2, against which an Improvement Area #2 Assessment is levied.

Improvement Area #2 consists of approximately 131.0 contiguous acres located within the City's extraterritorial jurisdiction, as described on **Exhibit A-3** and depicted on **Exhibit B**. Improvement Area #2 is expected to contain approximately 161 single family units as well as approximately 51.3 acres of multifamily and approximately 16.3 acres of commercial.