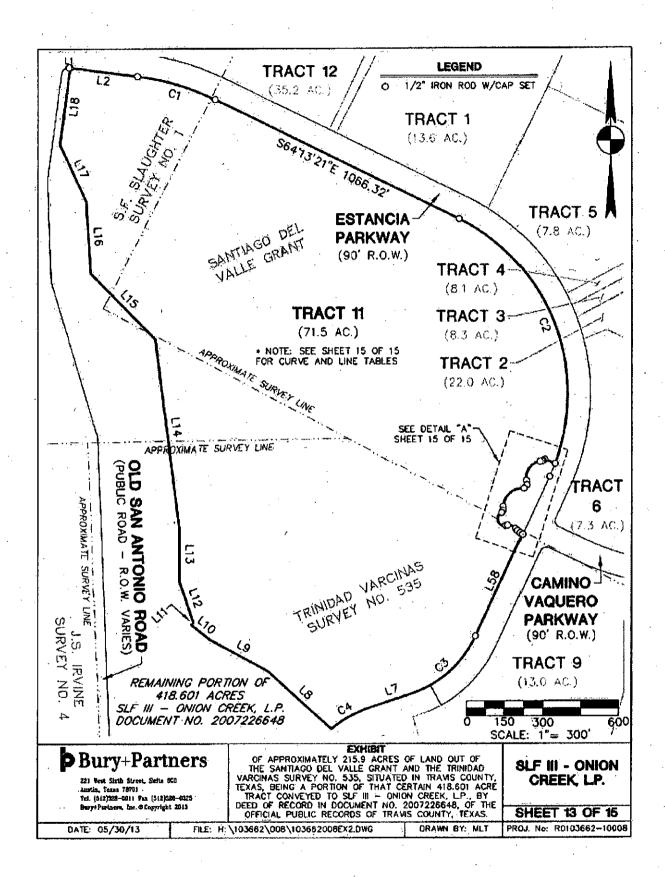

**"District"** means approximately 593.791 acres located within the limited purpose annexed jurisdiction of the City, as shown on **Exhibit B** and as more specifically described on **Exhibit A-1**.

"Improvement Area #1" means the partially developed area within the District identified as "Improvement Area #1" on Exhibit B and more specifically described on Exhibit A-2.

### SECTION II: THE DISTRICT

The District includes approximately 593.791 contiguous acres located within the City's extraterritorial jurisdiction, as described on **Exhibit A-1** and depicted on **Exhibit B.** Development of the District is anticipated to include single-family and multifamily residential, office, light industrial, retail and other uses, as well as parks, entry monuments, and associated rights-of-way, landscaping, and infrastructure necessary to provide roadways, drainage, and utilities to the PID.

#### Estancia Parkway (Phase I)

Estancia Parkway (Phase I) is a 90-foot parkway consisting of roadway with retaining walls, turn lanes, curb and gutter systems, and revegetation of all disturbed areas within the right-of-way. Estancia Parkway provides a link between Old San Antonio Road and Camino Vaquero Parkway. It will eventually connect the property out to Puryear Parkway in Phase III. The roadway has been constructed to City and County standards and specifications and has been dedicated to and maintained by the County.

Camino Vaquero Parkway

Camino Vaquero Parkway is a 90 foot parkway consisting of roadway with retaining walls, turn lanes, curb and gutter systems, and revegetation of all disturbed areas within the right-of-way. Camino Vaquero Parkway provides a link between IH-35 southbound access road and Estancia Parkway. It will eventually connect to a new IH-35 acceleration and deceleration lane into and out of the property. The roadway has been constructed to City and County standards and specifications and has been dedicated to and maintained by the County.