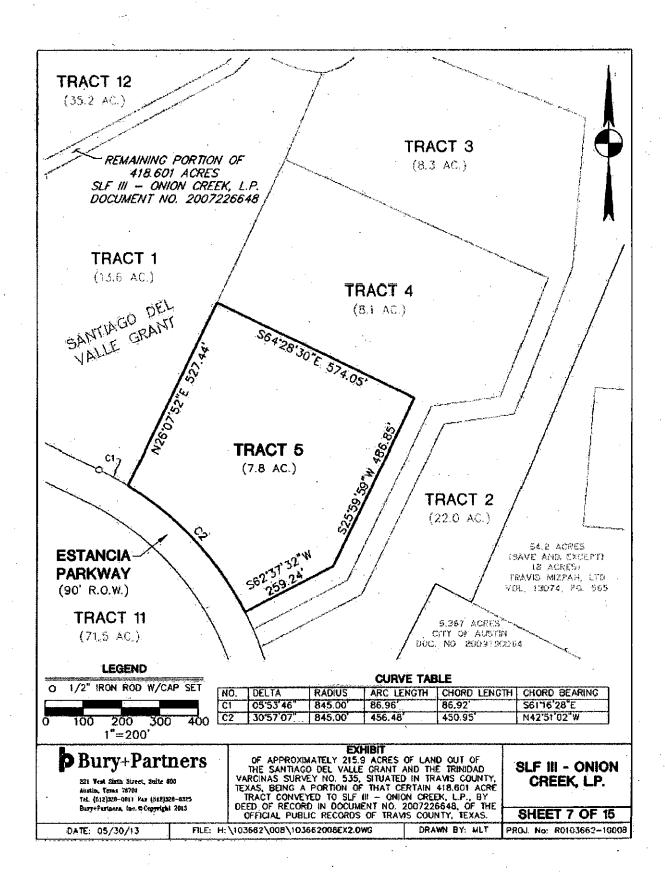

**"District"** means approximately 593.791 acres located within the limited purpose annexed jurisdiction of the City, as shown on **Exhibit B** and as more specifically described on **Exhibit A-1**.

"Improvement Area #1" means the partially developed area within the District identified as "Improvement Area #1" on Exhibit B and more specifically described on Exhibit A-2.

"Improvement Area #2" means the area currently under development within the District identified as "Improvement Area #2" on Exhibit B and more specifically described on Exhibit A-3.

5

"Improvement Area #2 Assessed Property" means any and all Parcels within Improvement Area #2, against which an Improvement Area #2 Assessment is levied.

Improvement Area #2 consists of approximately 131.0 contiguous acres located within the City's extraterritorial jurisdiction, as described on **Exhibit A-3** and depicted on **Exhibit B**. Improvement Area #2 is expected to contain approximately 161 single family units as well as approximately 51.3 acres of multifamily and approximately 16.3 acres of commercial.