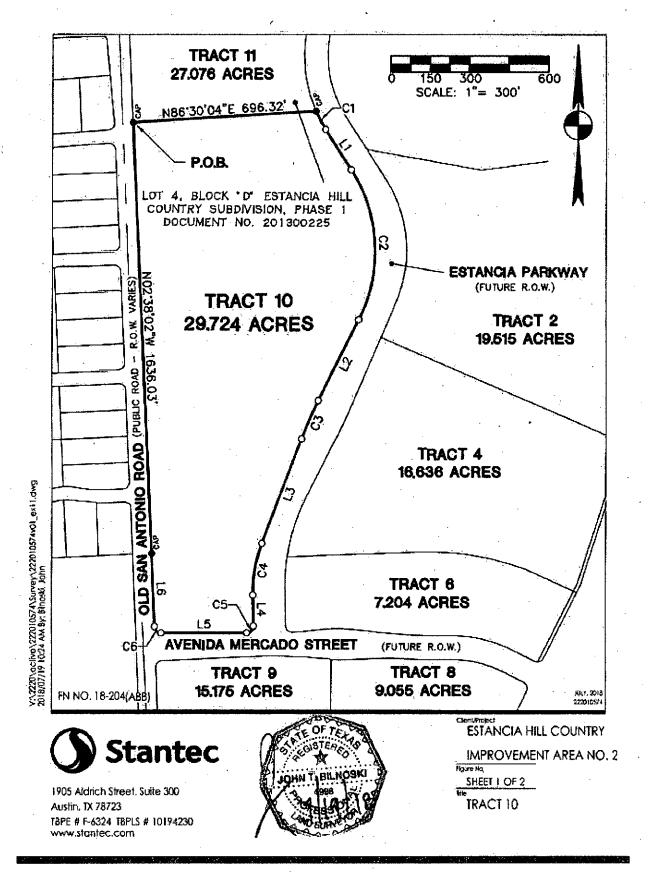

### SECTION II: THE DISTRICT

The District includes approximately 593.791 contiguous acres located within the City's extraterritorial jurisdiction, as described on **Exhibit A-1** and depicted on **Exhibit B.** Development of the District is anticipated to include single-family and multifamily residential, office, light industrial, retail and other uses, as well as parks, entry monuments, and associated rights-of-way, landscaping, and infrastructure necessary to provide roadways, drainage, and utilities to the PID.

Improvement Area #1 consists of approximately 214.9 contiguous acres located within the City's extraterritorial jurisdiction, as described on **Exhibit A-2** and depicted on **Exhibit B**. Improvement Area #1 is expected to contain approximately 370 single family units as well as approximately 92.2 acres of multifamily and approximately 16 acres of commercial.

Improvement Area #2 consists of approximately 131.0 contiguous acres located within the City's extraterritorial jurisdiction, as described on **Exhibit A-3** and depicted on **Exhibit B**. Improvement Area #2 is expected to contain approximately 161 single family units as well as approximately 51.3 acres of multifamily and approximately 16.3 acres of commercial.

Improvement Area #3 consists of approximately 180.6 contiguous undeveloped acres located within the City's extraterritorial jurisdiction, as depicted on **Exhibit B**. Improvement Area #3 does not currently contain any Assessed Property.