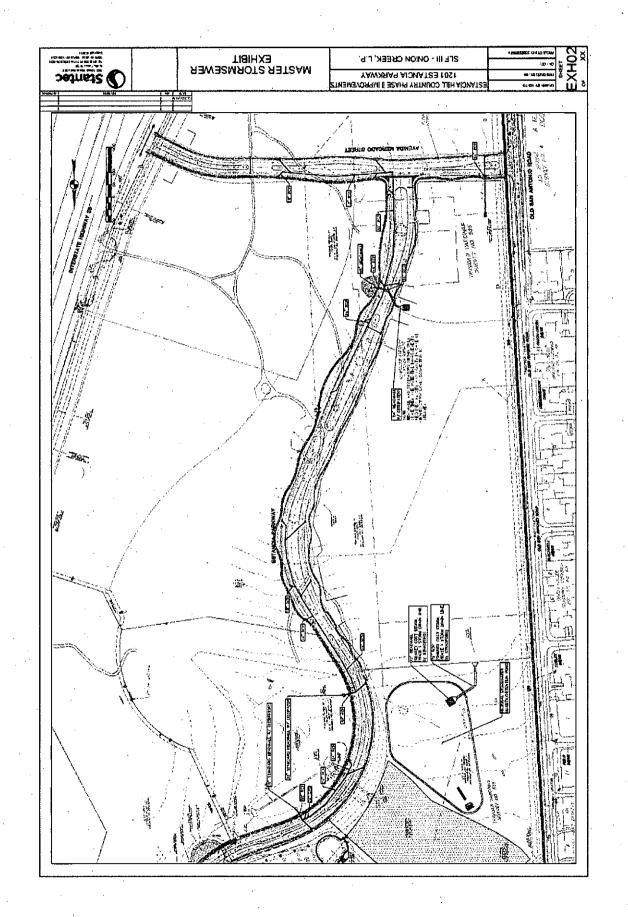

#### <u>Drainage</u>

This will consist of drainage improvements to support the installation of Camino Vaquero Parkway and Estancia Parkway, as well as onsite development within Improvement Area #1. Runoff conveyance will consist of box culverts and storm sewer system sized to convey the 100 year storm to the ponds that are proposed to be constructed. The roadway runoff will be routed to one of three ponds located within the development which were designed for detention and water quality purposes. The drainage improvements have been constructed to City and County standards and specifications and dedicated to and maintained by the County.

#### Estancia Parkway Extension Improvements,

This will consist of the extension of Estancia Parkway from the existing cul de sac in Improvement Area #1 to the intersection with Avenida Mercado as a four-lane divided roadway including grading, erosion control, curb and gutter paving, storm drainage, water, wastewater, street lights, street signs, striping, landscaping and irrigation. Estancia Parkway, extension is a 90-foot-wide right of way consisting of roadway. Estancia Parkway provides a link between Old San Antonio Road and Camino Vaquero Parkway and will benefit the Improvement Area #2. The roadway will be constructed to City and County standards and specifications and will be dedicated to and maintained by the County upon completion and acceptance.

#### Avenida Mercado Street Improvements

This will consist of the construction of Avenida Mercado from the south-bound frontage road of I-35 to the intersection with Old San Antonio Road as a four-lane divided roadway including grading, erosion control, curb and gutter paving, storm drainage, water, wastewater, street lights, street signs, striping, landscaping and irrigation. Avenida Mercado is a 90-foot-wide right of way consisting of roadway. Avenida Mercado provides a link between Old San Antonio Road and the south-bound frontage road of I-35 and will benefit Improvement Area #2. The roadway will be constructed to City and County standards and specifications and will be dedicated to and maintained by the County upon completion and acceptance.

Old San Antonio Road (OSR) Turn Lanes at Avenida Mercado Improvements

This will consist of the construction of left turn and right turn lanes on the existing Old San Antonio Road at the intersection with Avenida Mercado including grading, erosion control, asphalt paving, drainage, striping and landscaping. The turn lanes are necessary as the construction of Avenida Mercado will require the protected turning movements on OSR and will benefit Improvement Area #2. The turn lanes will be constructed to City and County standards and specifications and will be dedicated to and maintained by the County upon completion and acceptance.

West Water Quality/Detention Pond Improvements

The west water quality/detention pond will be designed and constructed for fullydeveloped drainage conditions for Improvement Area # 2.> The inlet and outlet structures have been designed assuming fully-developed conditions of all development that will eventually drain to the pond. Flow dissipaters and spreaders will be used to ensure a smooth transition from channels to sheet flow downstream of the pond. Temporary rock berms will be utilized at all discharge points to reduce velocities and control erosion until permanent vegetation and controls are established. All storm sewer and drainage conveyance will be contained within proposed drainage easements. The pond will be constructed to City and County standards and specifications including a public drainage easement to the City and County, but the pond will be maintained by the Owner's Association. The pond is located within a parcel, which is designated to be dedicated to the City for future park land.