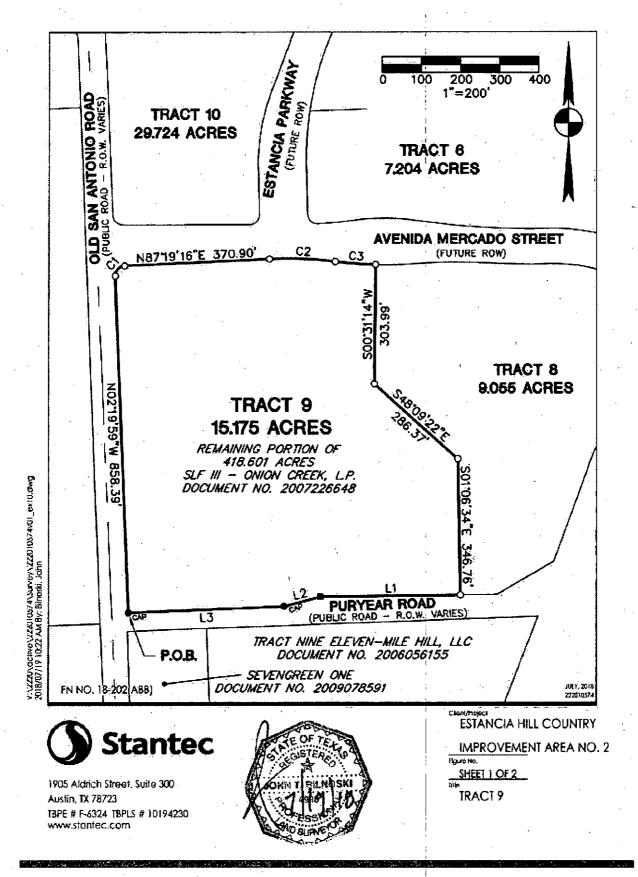

Improvement Area #2 consists of approximately 131.0 contiguous acres located within the City's extraterritorial jurisdiction, as described on **Exhibit A-3** and depicted on **Exhibit B**. Improvement Area #2 is expected to contain approximately 161 single family units as well as approximately 51.3 acres of multifamily and approximately 16.3 acres of commercial.

#### 2. Improvement Area #2

The Improvement Area #2 Assessments relating to the Improvement Area #2 Improvements shall be allocated 100% to the Improvement Area #2 Assessed Property. The Improvement Area #2 Assessments shall be allocated across all Parcels within Improvement Area #2 based on the ratio of the estimated buildout value of each Parcel to the total buildout value for all Parcels within Improvement Area #2, as shown on **Exhibit I.** 