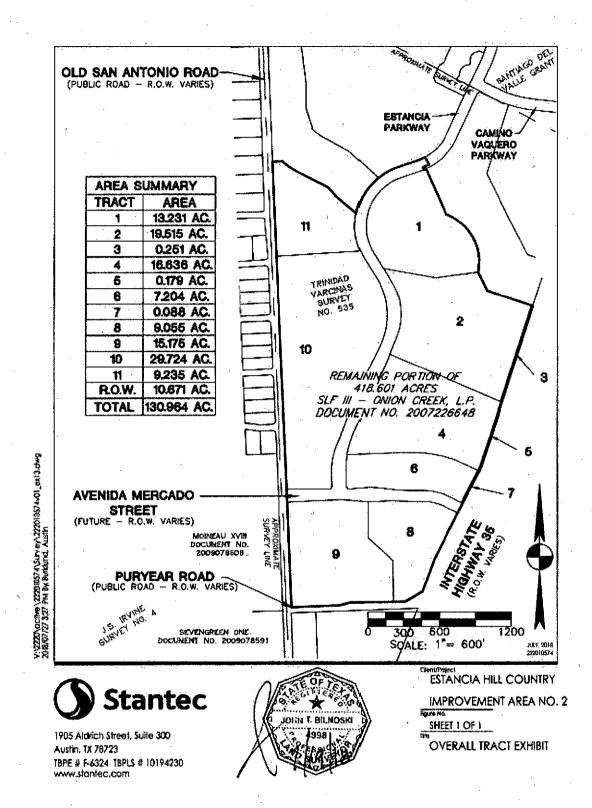

Improvement Area #2 consists of approximately 131.0 contiguous acres located within the City's extraterritorial jurisdiction, as described on **Exhibit A-3** and depicted on **Exhibit B**. Improvement Area #2 is expected to contain approximately 161 single family units as well as approximately 51.3 acres of multifamily and approximately 16.3 acres of commercial.