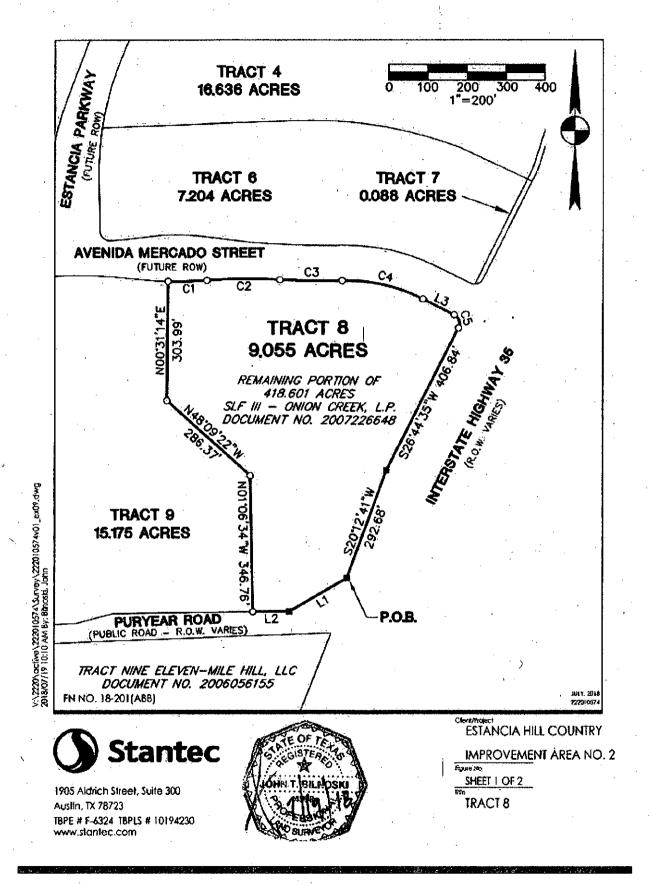

#### Estancia Parkway Extension Improvements,

This will consist of the extension of Estancia Parkway from the existing cul de sac in Improvement Area #1 to the intersection with Avenida Mercado as a four-lane divided roadway including grading, erosion control, curb and gutter paving, storm drainage, water, wastewater, street lights, street signs, striping, landscaping and irrigation. Estancia Parkway, extension is a 90-foot-wide right of way consisting of roadway. Estancia Parkway provides a link between Old San Antonio Road and Camino Vaquero Parkway and will benefit the Improvement Area #2. The roadway will be constructed to City and County standards and specifications and will be dedicated to and maintained by the County upon completion and acceptance.

#### Avenida Mercado Street Improvements

This will consist of the construction of Avenida Mercado from the south-bound frontage road of I-35 to the intersection with Old San Antonio Road as a four-lane divided roadway including grading, erosion control, curb and gutter paving, storm drainage, water, wastewater, street lights, street signs, striping, landscaping and irrigation. Avenida Mercado is a 90-foot-wide right of way consisting of roadway. Avenida Mercado provides a link between Old San Antonio Road and the south-bound frontage road of I-35 and will benefit Improvement Area #2. The roadway will be constructed to City and County standards and specifications and will be dedicated to and maintained by the County upon completion and acceptance.

Old San Antonio Road (OSR) Turn Lanes at Avenida Mercado Improvements

This will consist of the construction of left turn and right turn lanes on the existing Old San Antonio Road at the intersection with Avenida Mercado including grading, erosion control, asphalt paving, drainage, striping and landscaping. The turn lanes are necessary as the construction of Avenida Mercado will require the protected turning movements on OSR and will benefit Improvement Area #2. The turn lanes will be constructed to City and County standards and specifications and will be dedicated to and maintained by the County upon completion and acceptance.

West Water Quality/Detention Pond Improvements

The west water quality/detention pond will be designed and constructed for fullydeveloped drainage conditions for Improvement Area # 2.> The inlet and outlet structures have been designed assuming fully-developed conditions of all development that will eventually drain to the pond. Flow dissipaters and spreaders will be used to ensure a smooth transition from channels to sheet flow downstream of the pond. Temporary rock berms will be utilized at all discharge points to reduce velocities and control erosion until permanent vegetation and controls are established. All storm sewer and drainage conveyance will be contained within proposed drainage easements. The pond will be constructed to City and County standards and specifications including a public drainage easement to the City and County, but the pond will be maintained by the Owner's Association. The pond is located within a parcel, which is designated to be dedicated to the City for future park land.

Water Line Improvements (SBFR)

The water line improvements consist of a looped water distribution system 16" in diameter. The water line will run along the west side of the south-bound frontage road of I-35 in a public easement and will tie into an existing City water main located along the IH-35 frontage road and to the water line improvements in Avenida Mercado and looped back north along the western side of Improvement Area #2. The water line will benefit Improvement Area # 2. The water line will be constructed to City standards and specifications and will be dedicated to and maintained by the City upon completion and acceptance.

#### Wastewater Improvements (OSR)

Wastewater improvements consists of a wastewater collection system ranging from 15"-18" in diameter with a depth ranging from 6 feet deep to 12 feet deep. Wastewater improvements will run in a public easement along the east side of Old San Antonio Road beginning at Avenida Mercado and will tie into an existing City wastewater line located on the south side of the Improvement Area #1 single-family residential development. The wastewater improvements will benefit Improvement Area #2. The wastewater improvements will be constructed to City and County standards and specifications and will be dedicated and maintained by the City upon completion and acceptance.

South-Bound Frontage Road (SBFR) Right Turn Lane at Avenida Mercado Improvements This will consist of the construction of a right turn lane on the existing South-Bound Frontage Road of I-35 at the intersection with Avenida Mercado including grading, erosion control, asphalt paving, drainage, striping and landscaping. The turn lane is necessary as the construction of Avenida Mercado and its connection to the SBFR will require the protected turning movement from the SBFR onto Avenida Mercado and will benefit Improvement Area #2. The turn lane will be constructed to The Texas Department of Transportation (TxDOT) standards and specifications within the existing right of way of I-35 and will be dedicated to and maintained by TxDOT upon completion and acceptance.