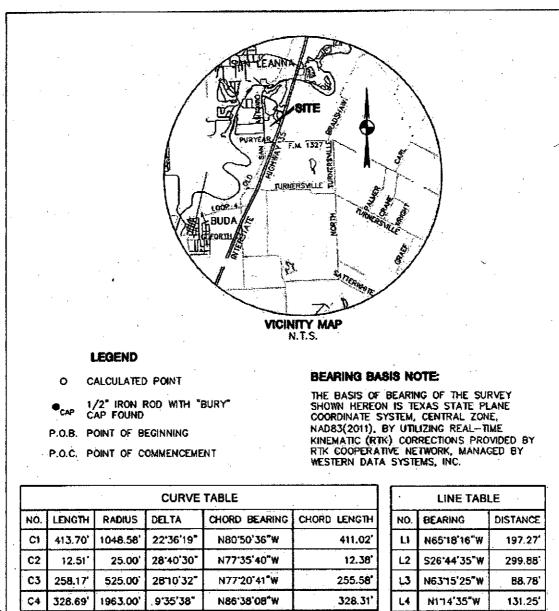

### SECTION II: THE DISTRICT

The District includes approximately 593.791 contiguous acres located within the City's extraterritorial jurisdiction, as described on **Exhibit A-1** and depicted on **Exhibit B.** Development of the District is anticipated to include single-family and multifamily residential, office, light industrial, retail and other uses, as well as parks, entry monuments, and associated rights-of-way, landscaping, and infrastructure necessary to provide roadways, drainage, and utilities to the PID.

Improvement Area #1 consists of approximately 214.9 contiguous acres located within the City's extraterritorial jurisdiction, as described on **Exhibit A-2** and depicted on **Exhibit B**. Improvement Area #1 is expected to contain approximately 370 single family units as well as approximately 92.2 acres of multifamily and approximately 16 acres of commercial.

Improvement Area #2 consists of approximately 131.0 contiguous acres located within the City's extraterritorial jurisdiction, as described on **Exhibit A-3** and depicted on **Exhibit B**. Improvement Area #2 is expected to contain approximately 161 single family units as well as approximately 51.3 acres of multifamily and approximately 16.3 acres of commercial.

Improvement Area #3 consists of approximately 180.6 contiguous undeveloped acres located within the City's extraterritorial jurisdiction, as depicted on **Exhibit B**. Improvement Area #3 does not currently contain any Assessed Property.