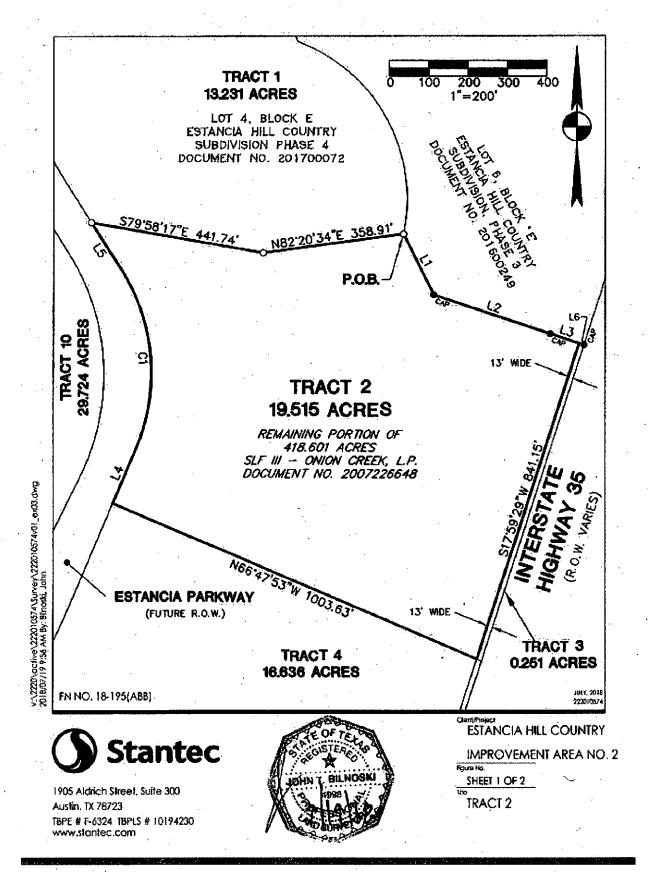

Improvement Area #2 consists of approximately 131.0 contiguous acres located within the City's extraterritorial jurisdiction, as described on **Exhibit A-3** and depicted on **Exhibit B**. Improvement Area #2 is expected to contain approximately 161 single family units as well as approximately 51.3 acres of multifamily and approximately 16.3 acres of commercial.