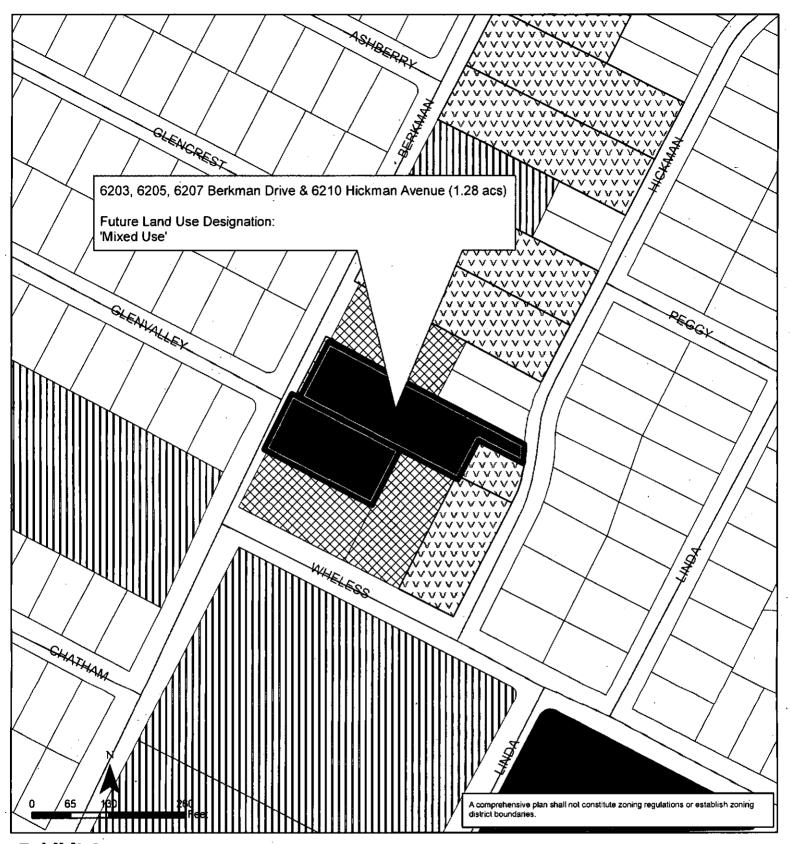

**PART 2.** Ordinance No. 20070809-055 is amended to change the land use designation from higher density single family use to mixed use for the property located at 6203, 6205, 6207 Berkman Drive and 6210 Hickman Avenue on the future land use map attached as **Exhibit "A"** and incorporated in this ordinance, and described in File NPA-2018-0023.01 at the Planning and Zoning Department.

## **Exhibit A**

**University Hills/Windsor Park Combined Neighborhood Planning Area** 

Amendment NPA-2018-0023.01

This product is for informational purposes and may not have been prepared for or be suitable for legal, engineering, or surveying purposes. It does not represent an on-the-ground survey and represents only the approximate relative location of property boundaries.

## **Future Land Use**

Subject Property

Single-Family

Higher-Density Single-Family Recreation & Open Space

**Multi-Family** 

Commercial Mixed Use

Transportation

Mixed Use/Office