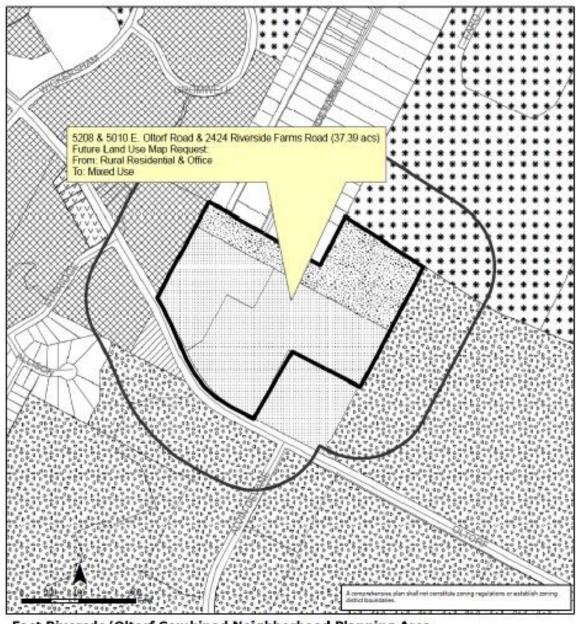

## MEMORANDUM

- TO: James Shieh, Chair Planning Commission Members
- FROM: Kathleen Fox, Senior Planner Planning and Zoning Department
- DATE: January 7, 2019
- RE: NPA-2018-0021.02 5208 & 5010 E. Oltorf Road & 2424 Riverside Farms Rd. (No associated zoning case has been filed) Request for Postponement by Staff Council District 3

Staff requests an indefinite postponement for the above-referenced plan amendment case to allow the applicant additional time to work with city staff on a variety of issues.

Attachment: Map of Property

## 2 of 2

East Riversde/Oltorf Combined Neighborhood Planning Area NPA-2018-0021.02

This product is for informational purposes and may not have been prepared for or be suitable for legal, engineering, or surveying purposes. It does not represent an on-the-ground servey and represents only the approximate relative location of property boundaries.

This product has been produced by the Planning and Zoning Department for the sole perpose of geographic reference. No warranty is made by the City of Austin segarding specific accuracy or completeneou.

City of Austin Planning and Zoning Department Created on 8/6/2018, by: meredithm