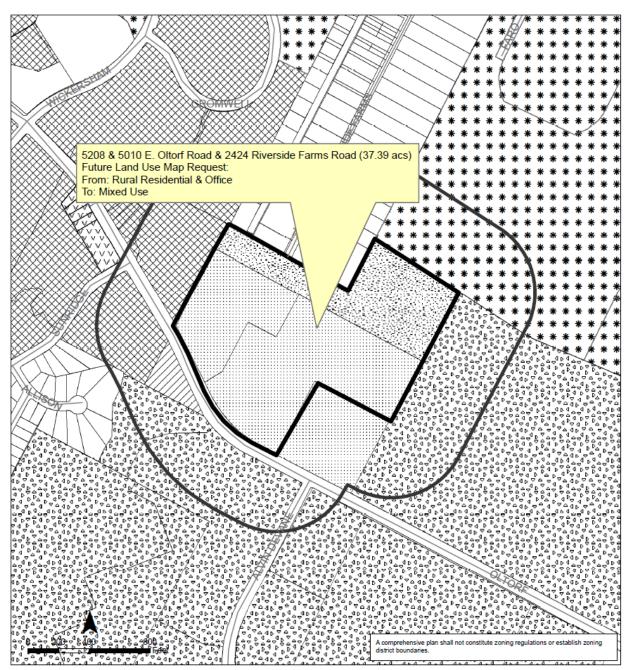

**NPA-2018-0021.02 – Skyline Oltorf** 

5208 & 5010 E. Oltorf Road & 2424 Riverside Farms Rd. (No associated zoning case has been filed at this time)

Request for Postponement by Staff

Council District 3

\*\*\*\*\*\*\*\*\*\*\*\*\*\*\*\*\*\*\*\*\*\*\*\*\*\*\*\*

Attachment: Map of Property

## East Riversde/Oltorf Combined Neighborhood Planning Area NPA-2018-0021.02

.....

This product is for informational purposes and may not have been prepared for or be suitable for legal, engineering, or surveying purposes. It does not represent an on-the-ground survey and represents only the approximate relative location of property boundaries.