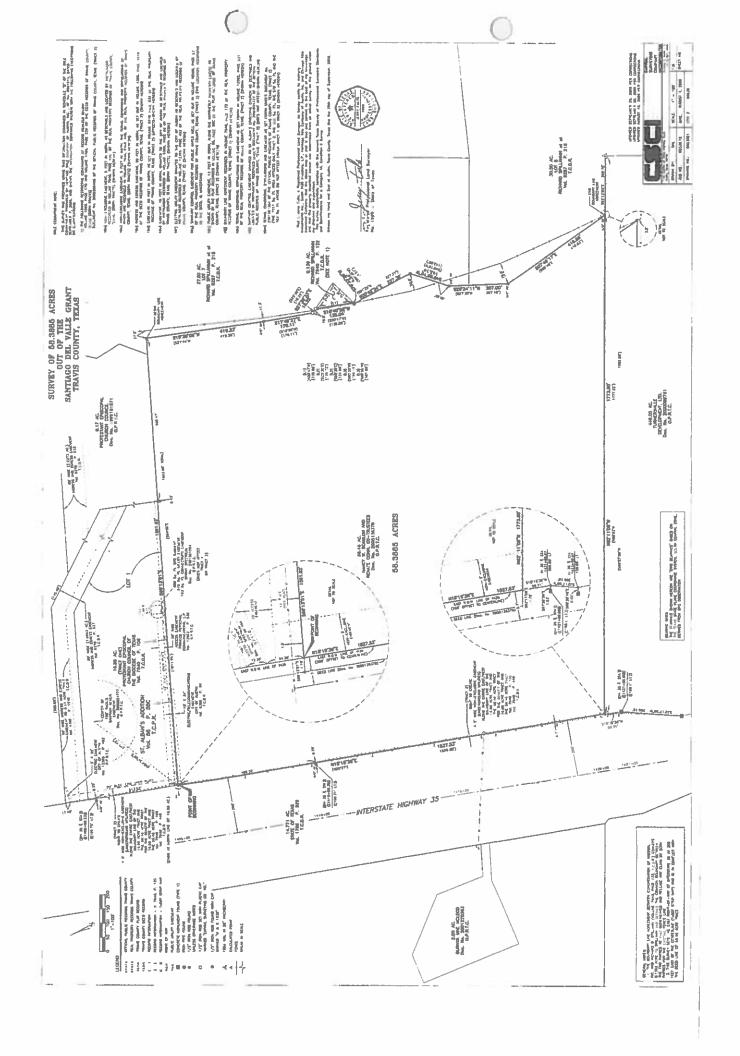

0 4-2018-0127

58.3885 Acres

EXHIBIT "A"

Santiago Del Valle Grant September 20,2006

STATE OF TEXAS

8

COUNTY OF TRAVIS

§ 8

FIELDNOTE DESCRIPTION of a tract or parcel of land containing 58.3885 acres situated in the Santiago Del Valle Grant, Travis County, Texas; being the same 58.46 acres described in a special warranty deed to George C. Conn Trustee recorded in Document No. 2000080218 of the Official Public Records of Travis County, Texas, and conveyed to Nancy Scanlan and Renate Conn, Co-Trustees, by the deed recorded in Document No. 2005136378, of the Official Public Records of Travis County, Texas, the said 58.3885 acre tract more particularly described by metes and bounds as follows;

BEGINNING at a calculated point in the intersection of the east right-of-way line of State Highway IH35 with the northeast line of the above said 58.46 acre tract, and the southwest line of Lot 1, "St. Alban's Addition", a subdivision of record in Book 86, Page 88-C of the Plat Records of Travis County, Texas; Said point of intersection bears S66°13'01"E, 1.16 feet from a ½" iron rod found for the common west corner of said Lot 1 and the 58.46 acre tract;

THENCE, S66°13'01"E, leaving the east line of State Highway IH35, at a distance of 1011.15 feet pass a ½" iron rod found 0.43 feet to the southwest for the southeast corner of above said "Lot 1" and the most westerly corner of a 8.17 acre tract conveyed to Protestant Episcopal Church Council by the deed recorded in Document No. 1999161671 of the said Official Public Records; and for a total distance of 1591.62 feet to a ½" iron rod found (marked "M&S 1838") for the northeast corner of the said 58.46 acre tract in the west line of a 27.0 acre tract, conveyed to Richard Spillman et al, by the deed recorded in Volume 6287, Page 218 of the Deed Records of Travis County, Texas; for the beginning of a boundary line agreement recorded in Volume 7640, Page 122 of the said Deed Records;

THENCE, in a southerly direction, with the common line between the 58.46 acre tract and the Spillman tract along the said boundary line agreement recorded in Volume 7640, Page 122 of the said Deed Records, with the following nine (9) courses:

- 1. S19°38'09"W, 419.23 feet to a 3/8" iron rod found;
- 2. S17°49'27"E, 176.11 feet to a ½" iron rod set with a plastic cap stamped "Capital Surveying Company, Inc.";
- 3. S27°39'33"E, 18.22 feet to a ½" iron rod set with a plastic cap stamped "Capital Surveying Company, Inc." for the north corner of a 0.138 acre tract conveyed to Richard Spillman by the deed recorded in Volume 7640, Page 122 of the said Deed Records;
- 4. S18°40'08"W, 135.04 feet to a ½" iron rod found (marked 'M&S 1838"), for the south corner of the said 0.136 acre tract
- 5. S78°33'28"W, 4.54 feet to a ½" iron rod found (marked "M&S 1838");

Exhibit A

- 6. S00°42'24"E, 227.38 feet to a ½" iron rod found (marked "M&S 1838");
- 7. S45°58'10"W, 143.14 feet to a 3/8" iron rod found;
- 8. S25°24'11"W, 207.00 feet to a 3/4" iron rod found;
- 9. S07°45'17"E, 418.85 feet to a 5/8" iron rod found for the southeast corner of the said 58.46 acre tract and the end of the said boundary line agreement, being in the northeast line of a 449.05 acre tract described in a deed to Turnersville Development LTD recorded in Document No. 2000089761 of the said Official Public Records, said iron rod bears N62°13'05"W, 209.78 feet from a 100-D nail found in a 20" hackberry for an east corner of the 449.05 acre tract;

THENCE, N62°11'08"W, with the common line between the 449.05 acre tract and the 58.46 acre tract 1773.60 feet to the calculated point of intersection of this common line with the east right-of-way line of said State Highway IH35, said intersection point bears S62°11'08"E 1.78 feet from an iron pipe found for the southwest corner of the 58.46 acre tract;

THENCE, N18°15'36"E, with the east right-of-way line of said State Highway IH35; 1527.53 feet to the POINT OF BEGINNING, and CONTAINING within these metes and bounds 58.3885 acres of land area.

That I, Jerry Fults, a Registered Professional Land Surveyor, do hereby certify that the above description is true and correct to the best of my knowledge and that the property described herein was determined by a survey made on the ground under my direction and supervision.

WITNESS MY HAND AND SEAL at Austin, Travis County, Texas, this the 20th day of September, 2006.

Registered Professional Land Surveyor

No. 1999 - State of Texas

SUBJECT TRACT

PENDING CASE

This product is for informational purposes and may not have been proposed for or or or surrange for regar engineering, or surveying purposes. It does not represent an on-the-ground survey and represents only the approximate relative location of property boundaries.