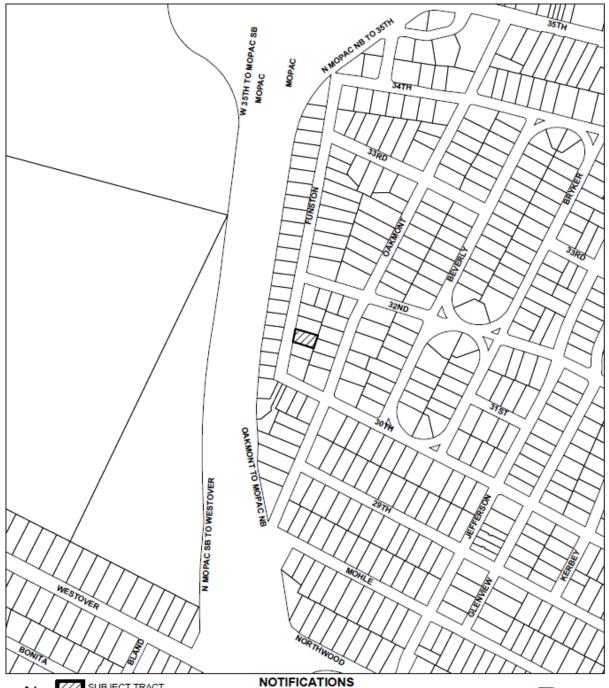

CASE#: NRD-2018-0084

LOCATION: 3005 FUNSTON AVE

This product is for informational purposes and may not have been prepared for or be suitable for legal, engineering, or surveying purposes. It does not represent an on-the-ground survey and represents only the approximate relative location of property boundaries.

1"=333'

This product has been produced by CTM for the sole purpose of geographic reference. No warranty is made by the City of Austin regarding specific accuracy or completeness.