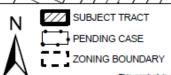

## ARCHITECTURE

1-story, side-gabled, L-plan house built in the Minimal Traditional style; clad in asbestos shingles with 8:8 wood-sash and sliding vinyl-sash windows; attached garage set back from front wall.

# **Photos**

Primary (west) façade of 3005 Funston Street.