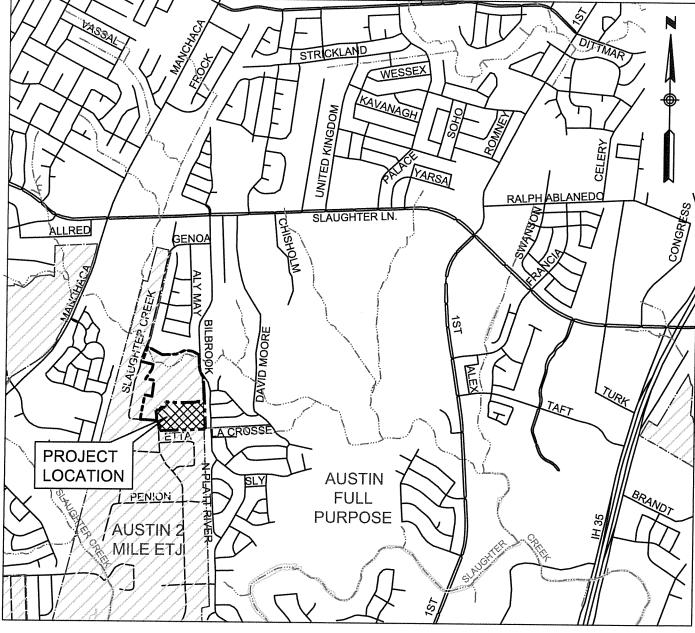

#### SUBDIVISION REVIEW SHEET

CASE NO.: C8-2015-0271.2AZ.A.P. DATE: January 29, 2019SUBDIVISION NAME: Malone Subdivision, Section TwoAREA: 12.0724 acresLOTS: 77APPLICANT: The CalAtlantic Homes of Texas<br/>(Kevin Forader)AGENT: LJA Engineering, Inc<br/>(Brian Faltesek, P.E.)ADDRESS OF SUBDIVISION: 10109 Slaughter Creek DriveWATERSHED: Slaughter CreekCOUNTY: TravisEXISTING ZONING: I-RRJURISDICTION: Full Purpose

**DEPARTMENT COMMENTS:** The request is for the approval of the Malone Subdivision, Section Two composed of 77 lots on 12.0724 acres. The applicant proposes to subdivide the property for residential uses, ponds, open space, and roads. The developer will be responsible for all cost associated with required improvements. This final plat matches the approved preliminary plan (city project number C8J-2015-0271).

## Item C-06 🍈

SCALE: 1" = 2,000'

CITY OF AUSTIN GRID NO. E-13 MAPSCO: 673

2 of 5

Item C-06

COUNTY OF TRAVIS