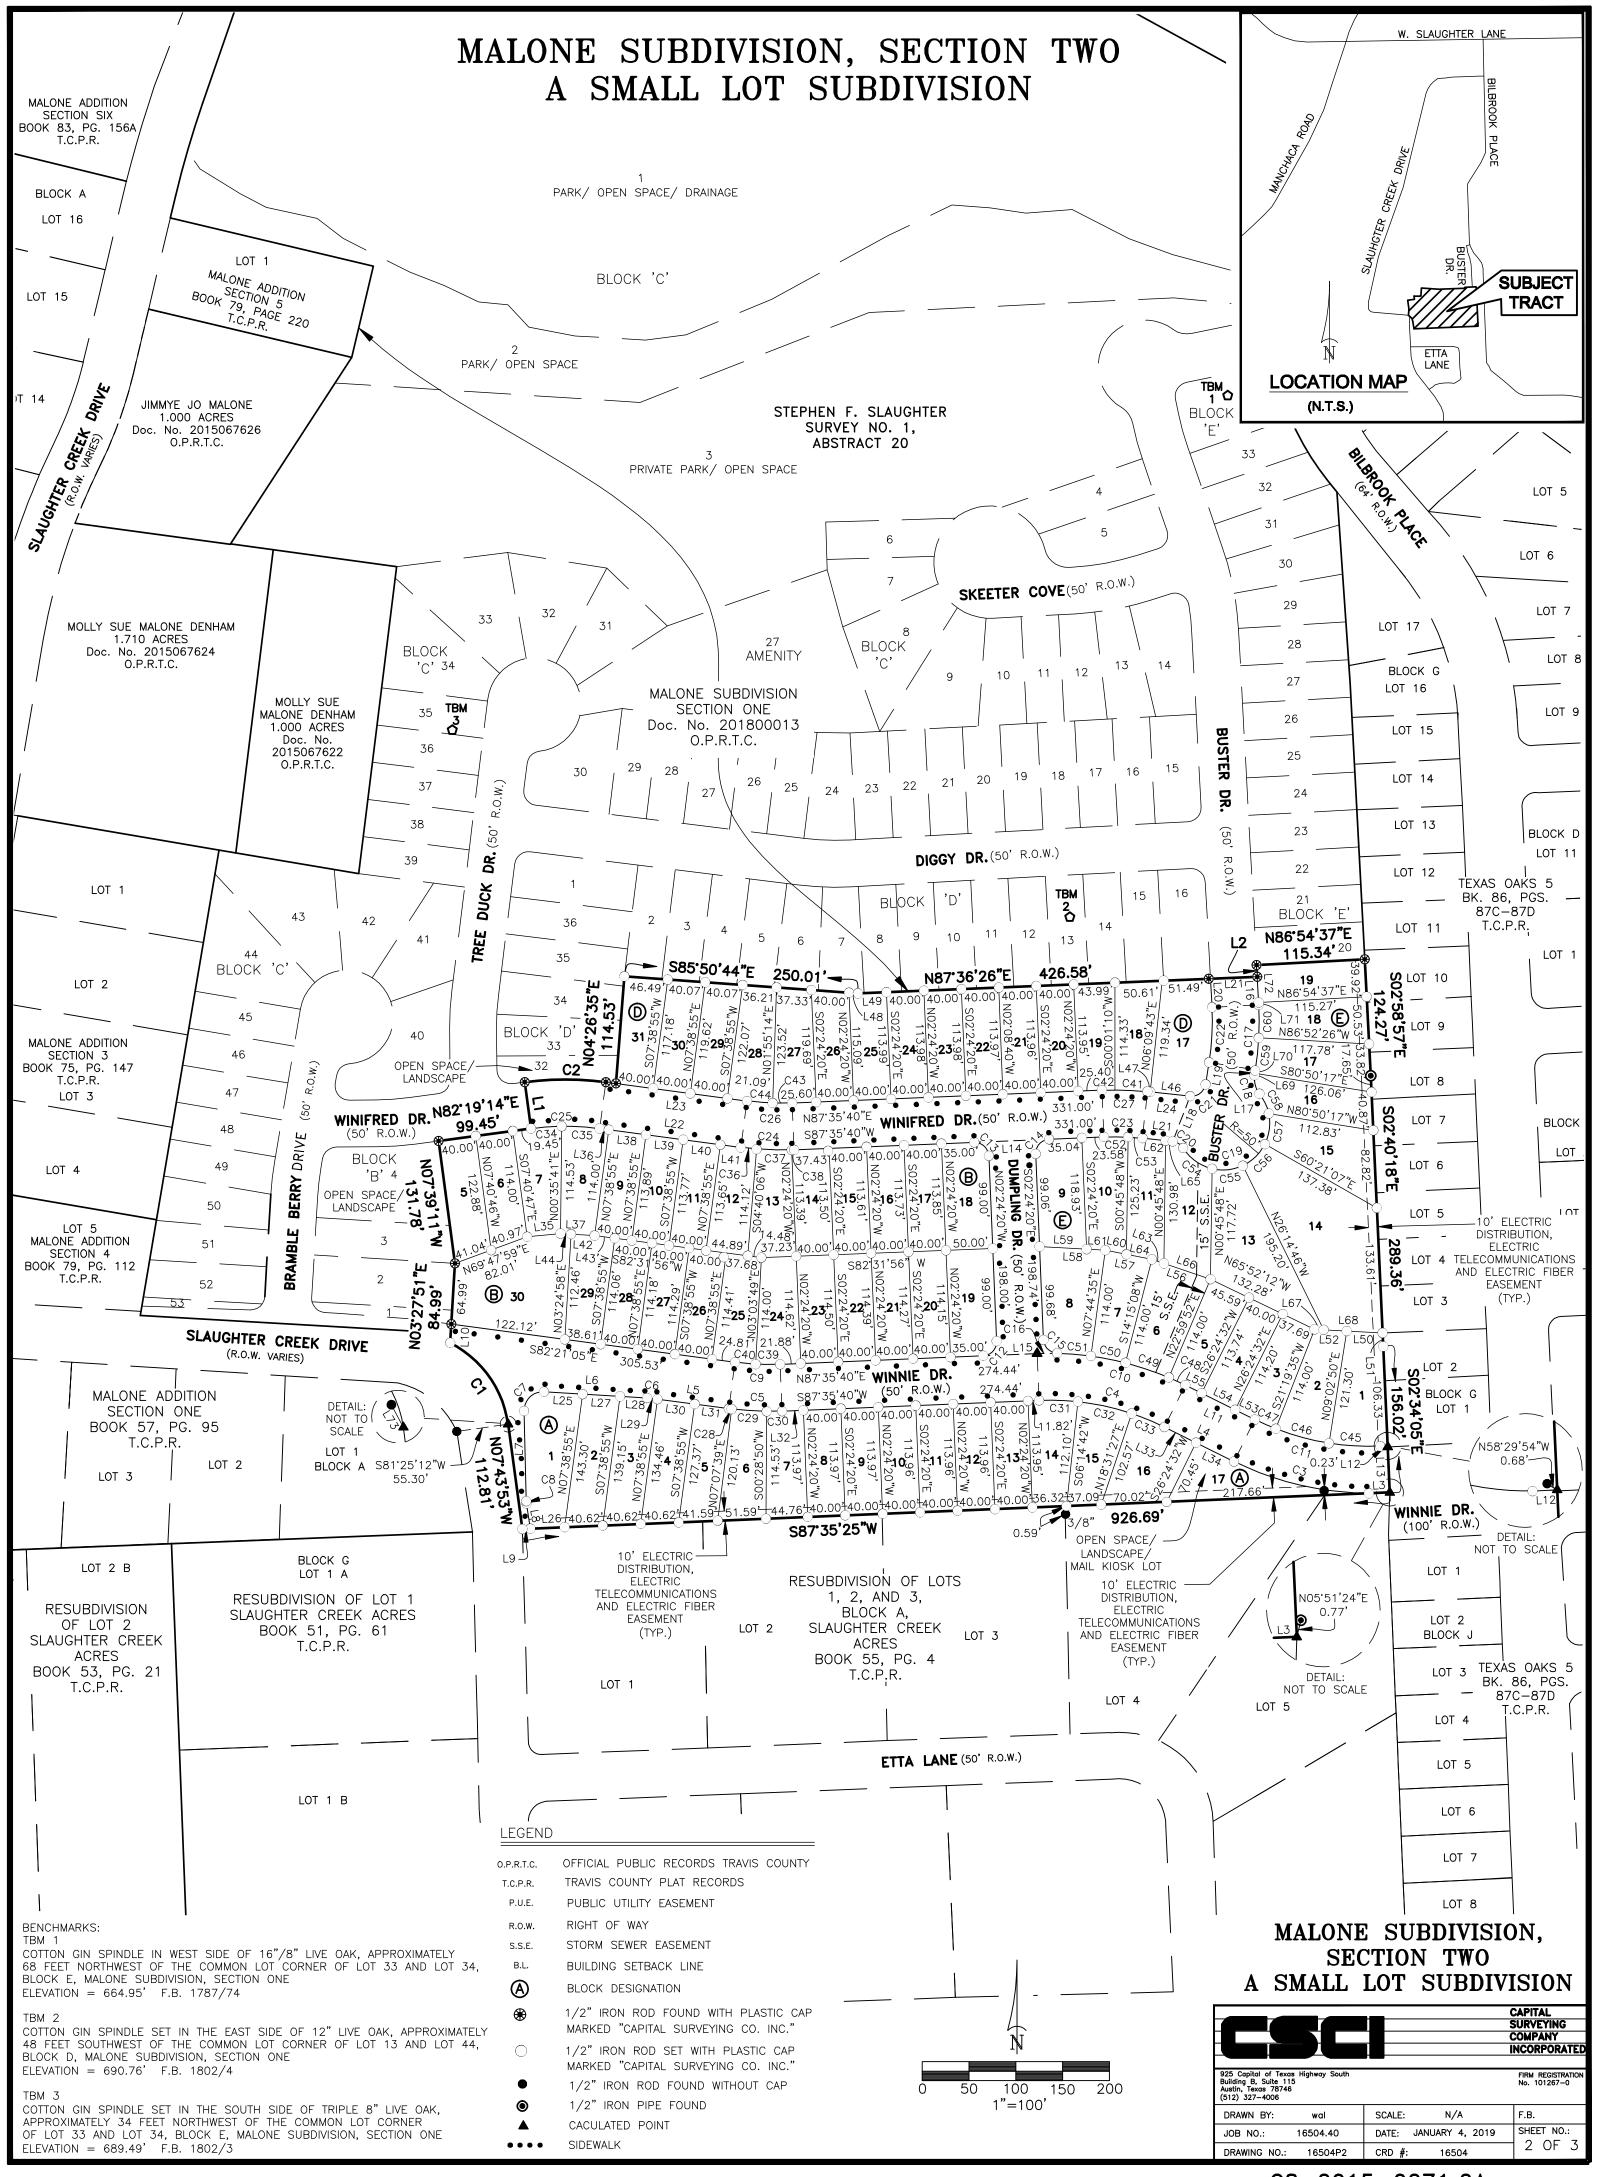

## MALONE SUBDIVISION, SECTION TWO A SMALL LOT SUBDIVISION

THE STATE OF TEXAS

KNOW ALL MEN BY THESE PRESENTS:

THAT CALATLANTIC HOMES OF TEXAS, INC., ACTING HEREIN BY AND THROUGH SHERRY SLATTERY, SAN ANTONIO/AUSTIN DIVISION LAND CONTROLLER, BEING THE OWNER OF THAT 40.483 ACRE TRACT OF LAND OUT OF THE STEPHEN F. SLAUGHTER No. 1, ABSTRACT No. 20, SITUATED IN TRAVIS COUNTY, TEXAS, AS CONVEYED BY DEED RECORDED IN DOCUMENT No. 2016128840 OF THE OFFICIAL PUBLIC RECORDS OF TRAVIS COUNTY, TEXAS, DOES HEREBY SUBDIVIDE 12.0724 ACRES OF LAND IN ACCORDANCE WITH THE ATTACHED MAP OR PLAT SHOWN HEREON, PURSUANT TO CHAPTER 212 OF THE TEXAS LOCAL GOVERNMENT CODE, TO BE KNOWN AS "MALONE SUBDIVISION, SECTION TWO, AND DO HEREBY DEDICATE TO THE PUBLIC, THE USE OF THE STREETS AND EASEMENTS SHOWN HEREON, SUBJECT TO ANY EASEMENTS AND/OR RESTRICTIONS HERETOFORE GRANTED AND NOT RELEASED.

R: ZAKE

GENERAL NOTES CONTINUED:

- 10. PROPERTY OWNER SHALL PROVIDE ACCESS TO DRAINAGE EASEMENTS AS MAY BE NECESSARY AND SHALL NOT PROHIBIT ACCESS BY GOVERNMENTAL AUTHORITIES.
- 11. MAINTENANCE OF WATER QUALITY CONTROLS SHALL BE ACCORDING TO THE CITY OF AUSTIN STANDARDS.
- 12. BUILDING SETBACK LINES SHALL BE IN COMPLIANCE WITH THE CITY OF AUSTIN ZONING ORDINANCE.
- 13. ELECTRIC SERVICE IS BEING PROVIDED BY AUSTIN ENERGY.
- 14. AUSTIN ENERGY HAS THE RIGHT TO PRUNE AND/OR REMOVE TREES, SHRUBBERY AND OTHER OBSTRUCTIONS TO THE EXTENT NECESSARY TO KEEP ANY EASEMENTS CLEAR. THE UTILITY WILL PERFORM ALL TREE WORK IN COMPLIANCE WITH THE CITY OF AUSTIN'S LAND DEVELOPMENT CODE.
- 15. THE OWNER/DEVELOPER OF THIS SUBDIVISION SHALL PROVIDE THE AUSTIN ENERGY WITH ANY EASEMENT AND/OR ACCESS REQUIRED, IN ADDITION TO THOSE INDICATED, FOR THE INSTALLATION AND ONGOING MAINTENANCE OF OVERHEAD AND UNDERGROUND ELECTRIC FACILITIES. THESE EASEMENTS AND/OR ACCESS ARE REQUIRED TO PROVIDE ELECTRIC SERVICE TO THE BUILDING AND WILL NOT BE LOCATED SO AS TO CAUSE THE SITE TO BE OUT OF COMPLIANCE WITH THE CITY OF AUSTIN LAND DEVELOPMENT CODE.
- 16. THE OWNER SHALL BE RESPONSIBLE FOR ANY INSTALLATION OF TEMPORARY EROSION CONTROL, REVEGETATION AND TREE PROTECTION. IN ADDITION, THE OWNER SHALL BE RESPONSIBLE FOR ANY TREE PRUNING AND TREE REMOVAL THAT IS WITHIN TEN FEET OF THE CENTERLINE OF THE OVERHEAD ELECTRIC FACILITIES DESIGNED TO PROVIDE ELECTRIC SERVICE TO THIS PROJECT. THE DEVELOPER SHALL INCLUDE ALL AUSTIN ENERGY WORK WITHIN THE LIMITS OF CONSTRUCTION FOR THIS PROJECT.
- 17. PUBLIC SIDEWALKS BUILT TO CITY OF AUSTIN STANDARDS ARE REQUIRED ALONG THE FOLLOWING PUBLIC STREETS, AND AS SHOWN BY A DOTTED LINE ON THE FACE OF THE PLAT: DUMPLING DRIVE, BUSTER DRIVE, WINIFRED DRIVE AND WINNIE DRIVE. THESE SIDEWALKS SHALL BE IN PLACE PRIOR TO THE LOT BEING OCCUPIED. FAILURE TO CONSTRUCT THE REQUIRED SIDEWALKS MAY RESULT IN WITHHOLDING OF CERTIFICATE OF OCCUPANCY, BUILDING PERMITS OR UTILITY CONNECTIONS BY THE GOVERNING BODY OR UTILITY COMPANY.
- 18. THE WATER QUALITY EASEMENTS SHOWN ARE FOR THE PURPOSE OF ACHIEVING COMPLIANCE PURSUANT TO THE CITY OF AUSTIN LAND DEVELOPMENT CODE.
- 19. PRIOR TO CONSTRUCTION ON ANY LOT IN THIS SUBDIVISION, DRAINAGE PLANS WILL BE SUBMITTED TO THE CITY OF AUSTIN FOR REVIEW. RUN-OFF SHALL BE HELD TO THE AMOUNT EXISTING AT UNDEVELOPED STATUS.
- 20. A 10' PUBLIC UTILITY EASEMENT IS HEREBY DEDICATED ADJACENT TO ALL RIGHT-OF-WAY FOR THE ROADWAYS INCLUDED WITHIN THE BOUNDARY OF THIS PLAT.
- 21. ALL DRAINAGE EASEMENTS ARE HEREBY DEDICATED TO THE CITY OF AUSTIN.
- 22. NO STRUCTURE SHALL BE OCCUPIED UNTIL THE WATER QUALITY CONTROL AND DETENTION FACILITY HAVE BEEN CONSTRUCTED, INSPECTED, AND ACCEPTED BY THE CITY OF AUSTIN.
- 23. THE OWNER/DEVELOPER IS ADVISED TO OBTAIN APPROVAL FOR ANY NEEDED LICENSE AGREEMENTS PRIOR TO APPROVAL OF THE CONSTRUCTION PLANS. OTHER SPECIAL OR NONSTANDARD TREATMENTS OF THE ROW MAY ALSO REQUIRE A LICENSE AGREEMENT.
- 24. LOT 17, BLOCK A IS AN OPEN SPACE/LANDSCAPE/MAIL KIOSK LOT AND SHALL BE MAINTAINED BY THE HOME OWNERS ASSOCIATION.
- 25. ACCESS IS DENIED TO SLAUGHTER CREEK DRIVE FROM LOT 1, BLOCK A. ACCESS IS DENIED TO DUMPLING DRIVE FROM LOTS 18 AND 19, BLOCK B AND LOTS 8 AND 9, BLOCK E.
- 26. THE WATER AND WASTEWATER UTILITY SYSTEM SERVING THIS SUBDIVISION MUST BE IN ACCORDANCE WITH THE CITY OF AUSTIN UTILITY DESIGN CRITERIA. THE WATER AND WASTEWATER UTILITY PLAN MUST BE REVIEWED AND APPROVED BY AUSTIN WATER. ALL WATER AND WASTEWATER CONSTRUCTION MUST BE INSPECTED BY THE CITY OF AUSTIN. THE LANDOWNER MUST PAY THE CITY INSPECTION FEE WITH THE UTILITY CONSTRUCTION.
- 27. ALL ACTIVITIES WITHIN THE CEF BUFFER MUST COMPLY WITH THE CITY OF AUSTIN CODE AND CRITERIA. THE NATURAL VEGETATION COVER MUST BE RETAINED TO THE MAXIMUM EXTENT

GENERAL NOTES:

- 1. ALL STREETS ARE PUBLIC.
- 2. ALL DRAINAGE, SIDEWALKS, WATER AND WASTEWATER LINES IN THE SUBDIVISION ARE TO BE CONSTRUCTED AND INSTALLED TO THE CITY OF AUSTIN STANDARDS.
- 3. EROSION/SEDIMENTATION CONTROLS ARE REQUIRED FOR ALL CONSTRUCTION ON EACH LOT, INCLUDING SINGLE FAMILY AND DUPLEX CONSTRUCTION PURSUANT TO THE CITY OF AUSTIN LAND DEVELOPMENT CODE AND THE ENVIRONMENTAL CRITERIA MANUAL.
- 4. NO STRUCTURE IN THIS SUBDIVISION SHALL BE OCCUPIED UNTIL CONNECTED TO THE CITY OF AUSTIN WATER AND WASTEWATER SYSTEMS.
- 5. THE OWNER OF THIS SUBDIVISION AND THE OWNER'S SUCCESSORS AND ASSIGNS ARE RESPONSIBLE FOR CONSTRUCTION OF SUBDIVISION IMPROVEMENTS THAT COMPLY WITH CITY OF AUSTIN AND TRAVIS COUNTY REGULATIONS. THE OWNER UNDERSTANDS THAT PLAT VACATION OR REPLATTING MAY BE REQUIRED, AT THE OWNERS EXPENSE, IF PLANS TO CONSTRUCT THIS SUBDIVISION DO NOT COMPLY WITH THE REGULATIONS.
- 6. FOR A MINIMUM TRAVEL DISTANCE OF 25' FROM THE ROADWAY EDGE, DRIVEWAY GRADES MAY EXCEED 14% ONLY WITH SPECIFIC APPROVAL OF SURFACE AND GEOMETRIC DESIGN PROPOSALS BY THE CITY OF AUSTIN.
- 7. THIS SUBDIVISION PLAT WAS APPROVED AND RECORDED BEFORE THE CONSTRUCTION AND ACCEPTANCE OF STREETS AND OTHER SUBDIVISION IMPROVEMENTS. PURSUANT TO THE TERMS OF A SUBDIVISION CONSTRUCTION AGREEMENT BETWEEN THE SUBDIVIDER AND THE CITY OF AUSTIN. THE SUBDIVIDER IS RESPONSIBLE FOR THE CONSTRUCTION OF ALL STREETS AND FACILITIES NEEDED TO SERVE THE LOTS WITHIN THE SUBDIVISION. THIS RESPONSIBILITY MAY BE ASSIGNED IN ACCORDANCE WITH THE TERMS OF THAT AGREEMENT. FOR THE SUBDIVISION CONSTRUCTION AGREEMENT PERTAINING TO THIS SUBDIVISION, SEE SEPARATE INSTRUMENT RECORDED IN DOCUMENT No. \_\_\_\_\_, OFFICIAL PUBLIC RECORDS OF TRAVIS COUNTY, TEXAS, ON THE \_\_\_\_\_ DAY OF \_\_\_\_\_, 2019.
- 8. NO BUILDINGS, FENCES, LANDSCAPING OR OTHER OBSTRUCTIONS ARE PERMITTED IN DRAINAGE EASEMENTS EXCEPT AS APPROVED BY THE CITY OF AUSTIN.
- 9. ALL DRAINAGE EASEMENTS ON PRIVATE PROPERTY SHALL BE MAINTAINED BY THE PROPERTY OWNER OR HIS/HER ASSIGNS.

- PRACTICABLE; CONSTRUCTION IS PROHIBITED; AND WASTEWATER DISPOSAL OR IRRIGATION IS PROHIBITED.
- 28. THIS PLAT WAS APPROVED AS A SMALL LOT SUBDIVISION IN ACCORDANCE TO LDC \$30-2-232. THE ATTACHED LOTS ARE SUBJECT TO THE COVENANTS AND RESTRICTIONS IN DOCUMENT No. \_\_\_\_\_ OF THE OFFICIAL PUBLIC RECORDS OF TRAVIS COUNTY, TEXAS.
- 29. PARKLAND DEDICATION FOR 76 UNITS WAS SATISFIED VIA THE DEDICATION OF BLOCK C, LOTS 1 AND 2.
- 30. THIS SUBDIVISION PLAT IS LOCATED WITHIN THE FULL PURPOSE JURISDICTION OF THE CITY OF AUSTIN ON THIS THE \_\_\_\_ DAY OF \_\_\_\_\_, 2019.

#### MALONE SUBDIVISION, SECTION TWO A SMALL LOT SUBDIVISION

|                                             |                      |                                     | CAPITAL                           |
|---------------------------------------------|----------------------|-------------------------------------|-----------------------------------|
|                                             |                      |                                     | SURVEYING                         |
|                                             |                      |                                     | COMPANY                           |
|                                             |                      |                                     | INCORPORATED                      |
|                                             |                      |                                     |                                   |
| 925 Capital of Texa<br>Building B, Suite 11 | s Highway South<br>5 |                                     | FIRM REGISTRATION<br>No. 101267-0 |
| Austin, Texas 78746<br>(512) 327-4006       | ì                    |                                     |                                   |
| Austin, Texas 78746                         | i<br>wai             | SCALE: N/A                          | F.B.                              |
| Austin, Texas 78746<br>(512) 327-4006       | •••••                | SCALE: N/A<br>DATE: JANUARY 4, 2019 | F.B.<br>SHEET NO.:                |