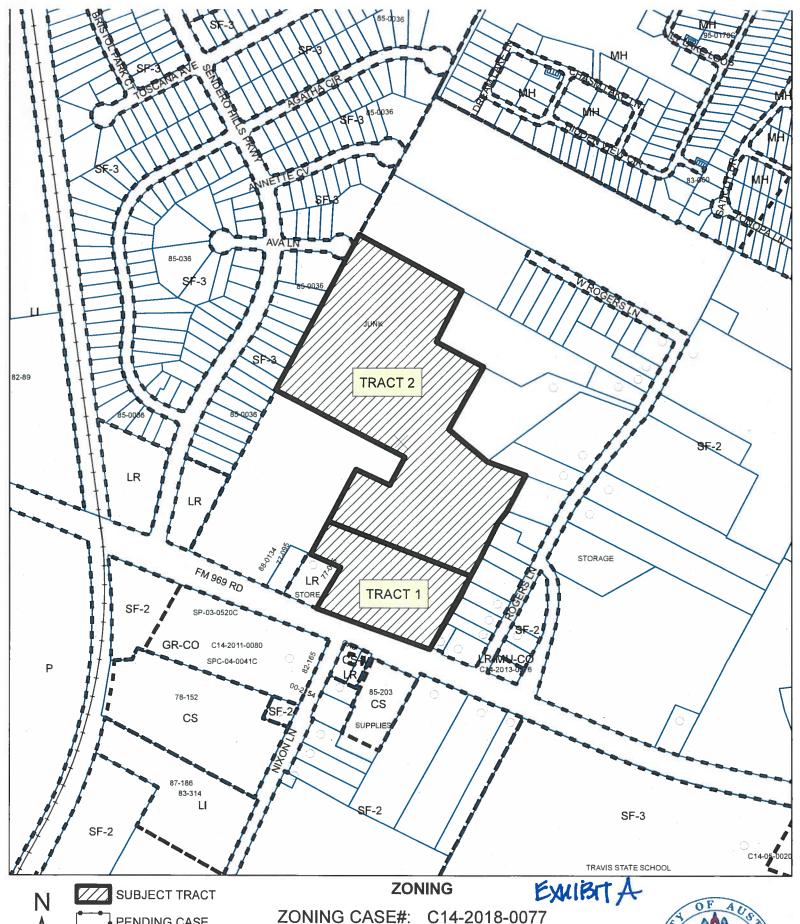

### **CASE MANAGER COMMENTS:**

The subject property is located on the north side of FM 969 between Johnny Morris Road and Decker Lane. The property is undeveloped and is currently zoned SF-2. Immediately to the north are properties zoned SF-2 that include single family residences and undeveloped acreage. Further north is a mobile home park zoned MH. Immediately to the north and east are properties zoned SF-2 that include single family residences and undeveloped acreage. An artist studio space is also located to the east and is also zoned SF-2. Further to the east, across Rodgers Lane is more SF-2 that is developed with residences and undeveloped acreage. An undeveloped LR-MU-CO property is also located east of Rodgers Lane. Immediately adjacent to the subject property to the south are properties zoned SF-2 and LR. The SF-2 tract includes undeveloped acreage and a single family residence. The LR tract is developed with a convenience store. Further south, across FM 969, are properties with a mix of zoning, including GR, LR, CS-1, CS, and SF-2. These properties contain the following land uses: undeveloped, convenience store, liquor store, construction sales and services, and single family residential, respectively. West of the rezoning tract is a single family residential neighborhood that is zoned SF-3 and two undeveloped properties zoned LR. The property has frontage on FM 969, which is designated as an Activity Corridor in the Imagine Austin Plan. Please see Exhibit A - Zoning Map.

### INDEX OF EXHIBITS TO FOLLOW

- A: Zoning Map
- B. Aerial Exhibit
- C. Topographic Exhibit
- D. Correspondence
- E. Valid Petition Request

**ZONING BOUNDARY** This product is for informational purposes and may not have been prepared for or be suitable for legal, engineering, or surveying purposes. It does not represent an on-the-ground survey and represents only the