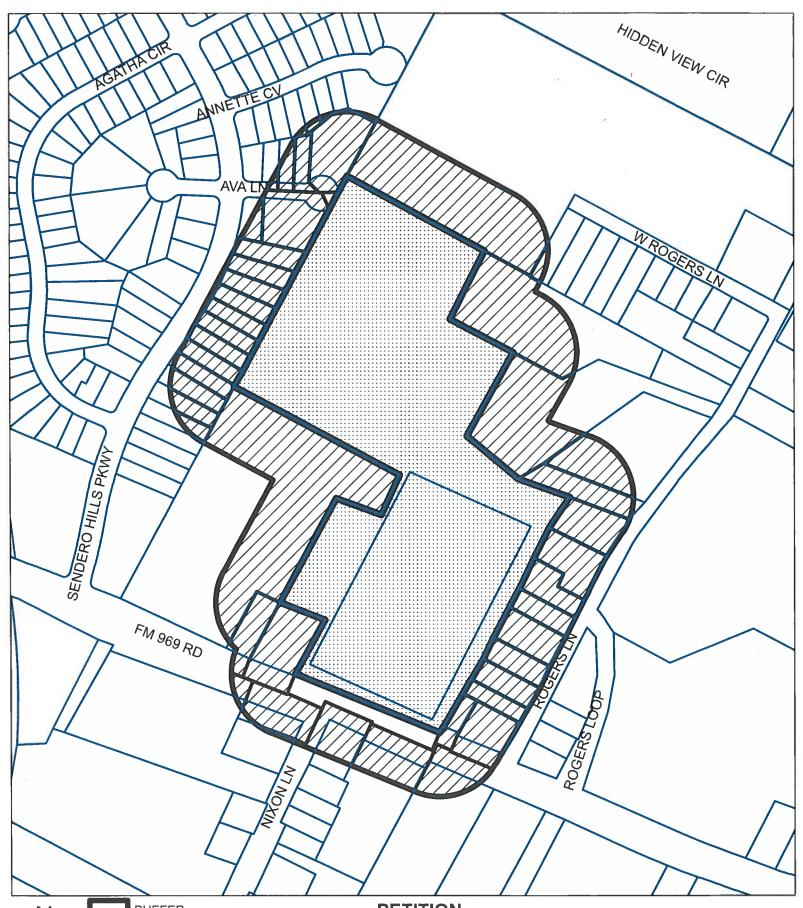

October 29, 2018

RE:

**Damac Commercial** 

C14-2018-0077

Valid Petition Request - Updated

A Valid Petition request has been filed regarding the above referenced rezoning request and has been updated twice since the initial filing. The original request was filed on August 20, 2018. Analysis by the City's GIS Mapping Division verified that the petition had 25.94% of eligible signatures. On October 25, 2018, Staff received a document withdrawing two signatures from the petition request. This left the petition request at 15.74% of eligible signatures. On October 29, 2018 one of those property owners decided to put their signature back onto the original petition request bringing it back up to 23.21%. Therefore, the petition request currently meets the threshold of 20% to be considered a Valid Petition.

### **PETITION**

Original Petition Regulate 8/20/2018

Total Square Footage of Buffer:

1115395.797

Percentage of Square Footage Owned by Petitioners Within Buffer:

25.94%

Calculation: The total square footage is calculated by taking the sum of the area of all TCAD Parcels with valid signatures including one-half of the adjacent right-of-way that fall within 200 feet of the subject tract. Parcels that do not fall within the 200 foot buffer are not used for calculation. When a parcel intersects the edge of the buffer, only the portion of the parcel that falls within the buffer is used. The area of the buffer does not include the subject tract.