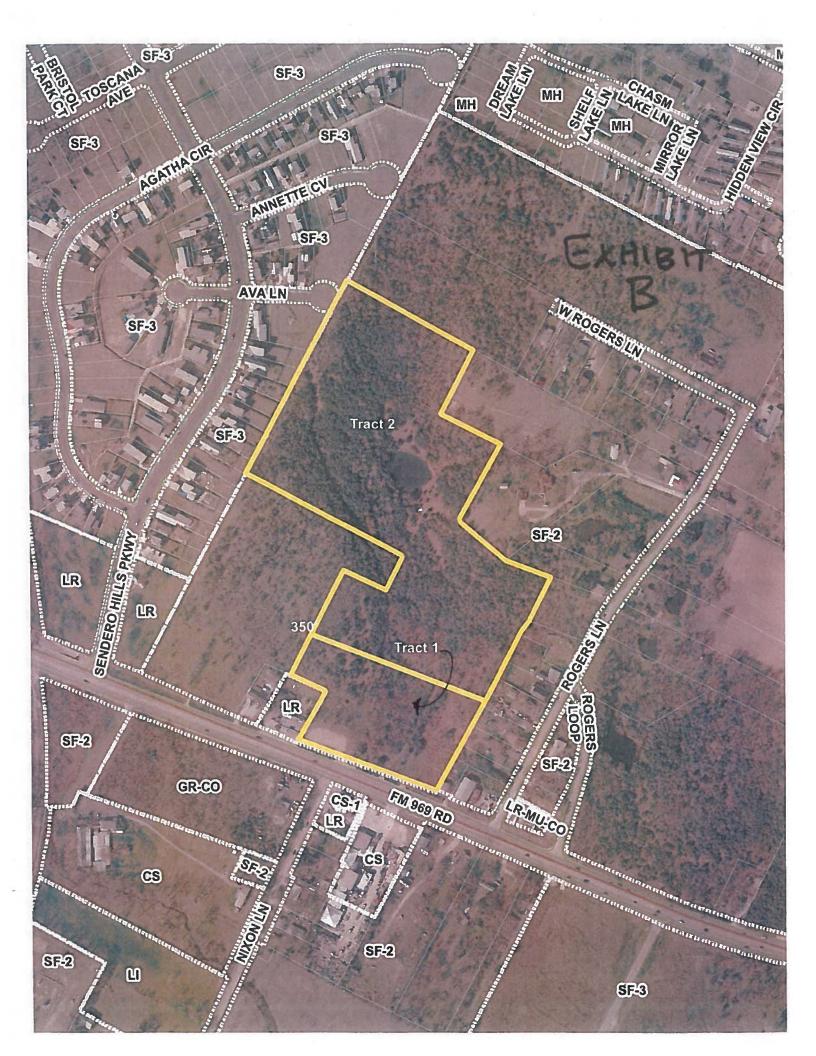

The subject property contains a small creek and a pond, as well as significant tree coverage. Topography on the site on the site is varied and includes elevations ranging from 530' to 460'. The southwest corner of the property is located within the 100 year floodplain. The property is located in the Walnut Creek watershed, which will make any redevelopment subject to Suburban watershed regulations. *Please see Exhibits B and C - Aerial Exhibit and Topographic Exhibit.* 