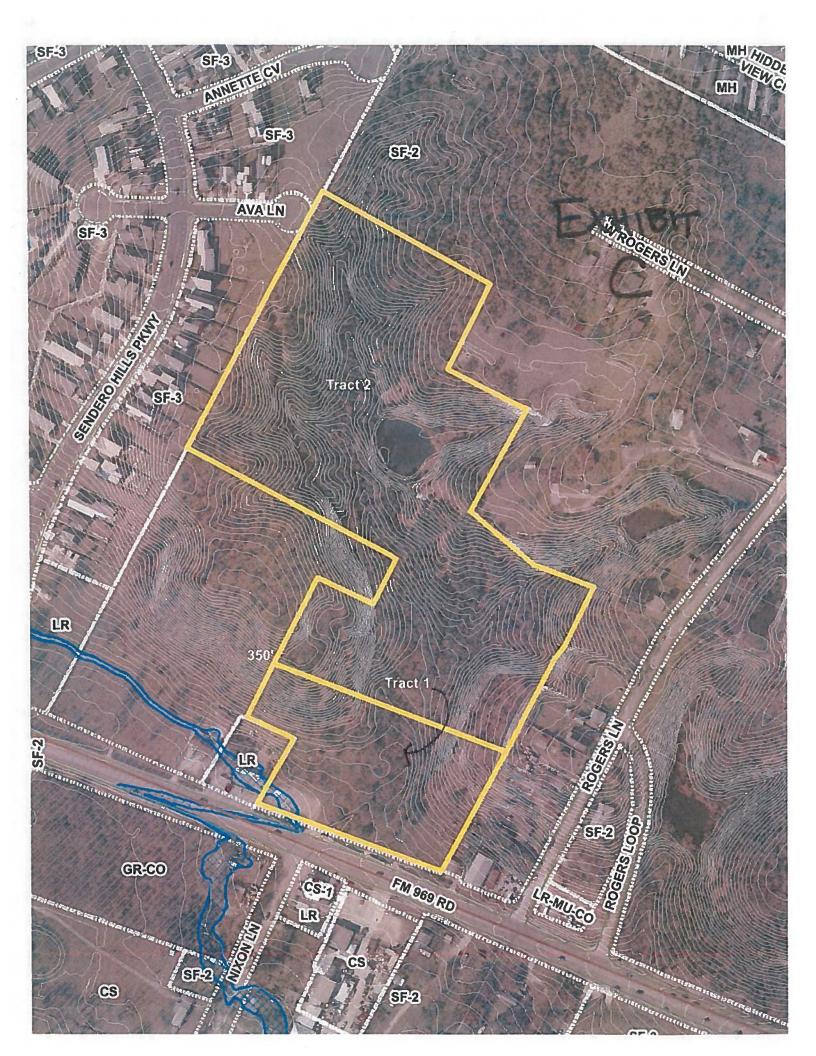

The subject property contains a small creek and a pond, as well as significant tree coverage. Topography on the site on the site is varied and includes elevations ranging from 530' to 460'. The southwest corner of the property is located within the 100 year floodplain. The property is located in the Walnut Creek watershed, which will make any redevelopment subject to Suburban watershed regulations. *Please see Exhibits B and C - Aerial Exhibit and Topographic Exhibit.* 