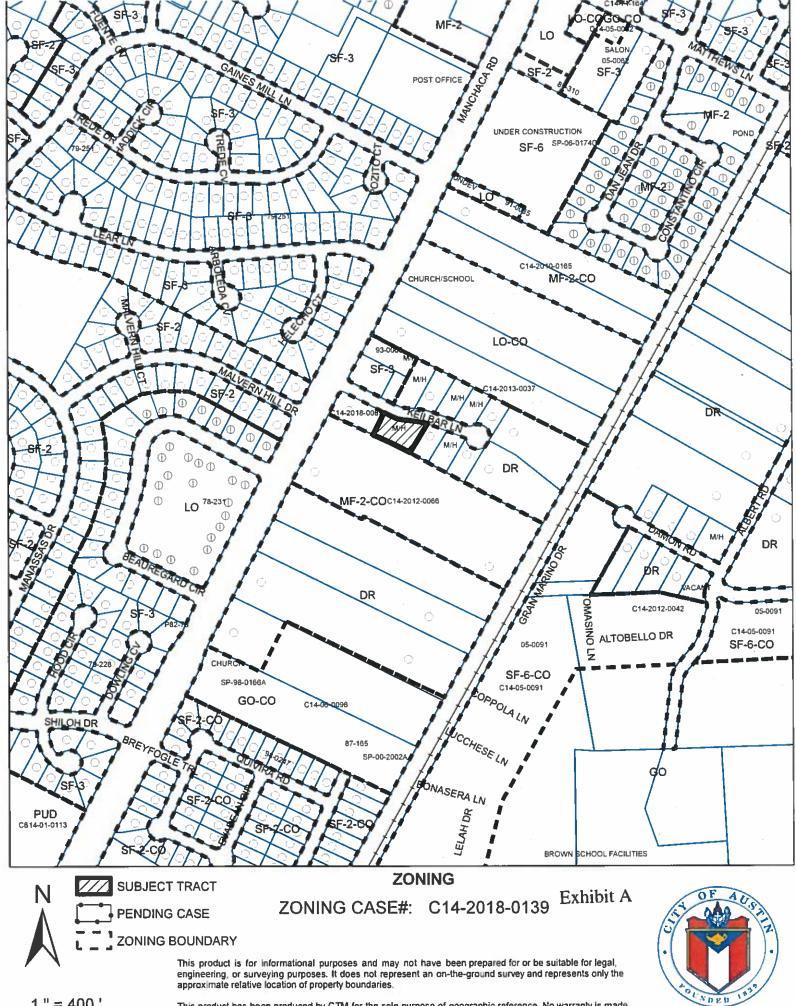

|                                                                                                      | ORDINANCE NO.                                                                   |                                               |                     |
|------------------------------------------------------------------------------------------------------|---------------------------------------------------------------------------------|-----------------------------------------------|---------------------|
|                                                                                                      | ORDINANCE NO                                                                    |                                               |                     |
| AN ORDINANCE REZ<br>PROPERTY LOCAT<br>RESERVE (DR) D<br>RESIDENCE (SF-6) D                           | ED AT 1903 KEILB<br>ISTRICT TO TOV                                              | SAR LANE FROM                                 | DEVELOPMENT         |
| <b>BE IT ORDAINEI</b>                                                                                | D BY THE CITY COU                                                               | NCIL OF THE CITY                              | OF AUSTIN:          |
| <b>PART 1.</b> The zoning m change the base district condominium residence 2018-0139, on file at the | ct from development<br>(SF-6) district on the pr                                | reserve (DR) district operty described in Zon | to townhouse and    |
| County, Texas, acco                                                                                  | lax Keilbar Subdivision<br>ording to the map or pla<br>vis County, Texas (the " | tt of record in Book 53                       |                     |
| locally known as 1903 K<br>identified in the map atta                                                |                                                                                 | of Austin, Travis Coun                        | ty, Texas, generall |
| <b>PART 2.</b> This ordinance                                                                        | e takes effect on                                                               | , 2019.                                       |                     |
|                                                                                                      | VED                                                                             |                                               |                     |
| DACCED AND ADDDO                                                                                     |                                                                                 |                                               |                     |
| PASSED AND APPRO                                                                                     |                                                                                 |                                               |                     |
| PASSED AND APPRO                                                                                     | ş                                                                               |                                               |                     |
| PASSED AND APPRO                                                                                     |                                                                                 |                                               |                     |
| PASSED AND APPRO                                                                                     | \$<br>\$                                                                        | Steve Adle                                    |                     |
| PASSED AND APPRO                                                                                     | \$<br>\$                                                                        | Steve Adle<br>Mayor                           |                     |
|                                                                                                      | , 2019                                                                          | Mayor                                         | [                   |
| APPROVED:                                                                                            | , 2019                                                                          | Mayor EST:                                    | S. Goodall          |
| APPROVED:Ann                                                                                         | , 2019                                                                          | Mayor EST:                                    | S. Goodall          |

1 " = 400 '

This product has been produced by CTM for the sole purpose of geographic reference. No warranty is made by the City of Austin regarding specific accuracy or completeness.

Created: 11/9/2018