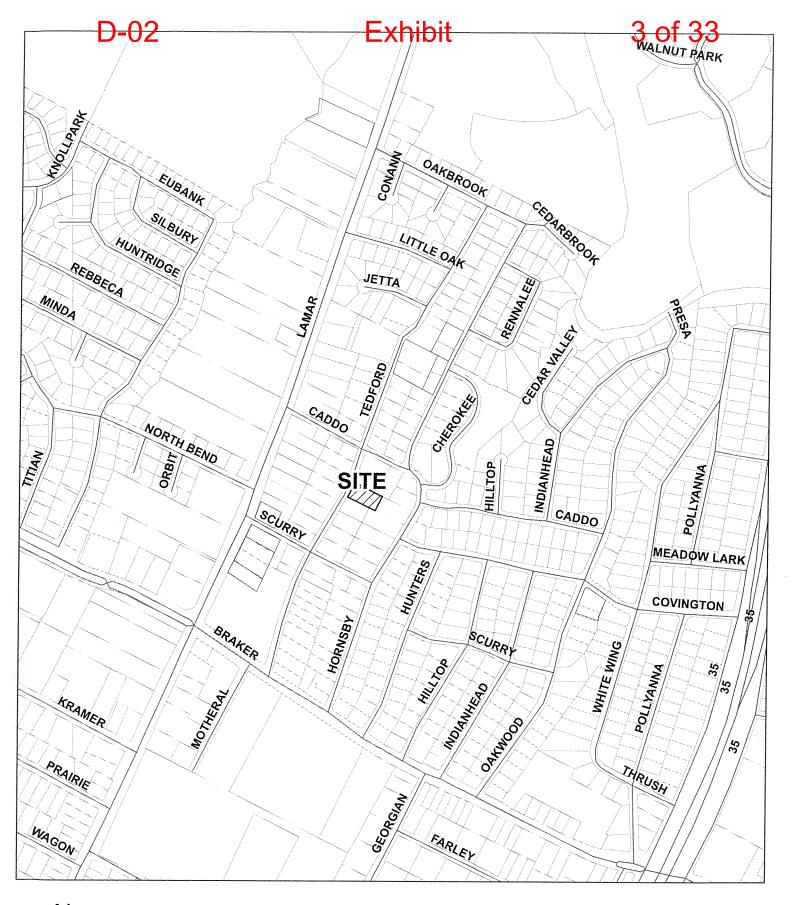

Section 1

**AREA**: 0.5447 acres **LOT(S)**: 2

**OWNER/APPLICANT:** Fayez S. Kazi **AGENT:** Thrower Design (Ron Thrower)

Civiltude (Ayed Kazemi)

ADDRESS OF SUBDIVISION: 11603 Tedford St.

WATERSHED: Walnut Creek COUNTY: Travis

DANA DEBEAUVOIR, COUNTY CLERK, TRAVIS COUNTY, TEXAS

SUBJEET VICINITY MAP (NOT TO SCALE) 11603 TEDFORD ST. AUSTIN, TX 78753

Grid: M32 MAPSCO: 496Q APPLICATION SUBMITTAL DATE: NOVEMBER 22, 2017

LARRY A. PROBECK REGISTERED PROFESSIONAL LAND SURVEYOR NO. 5187