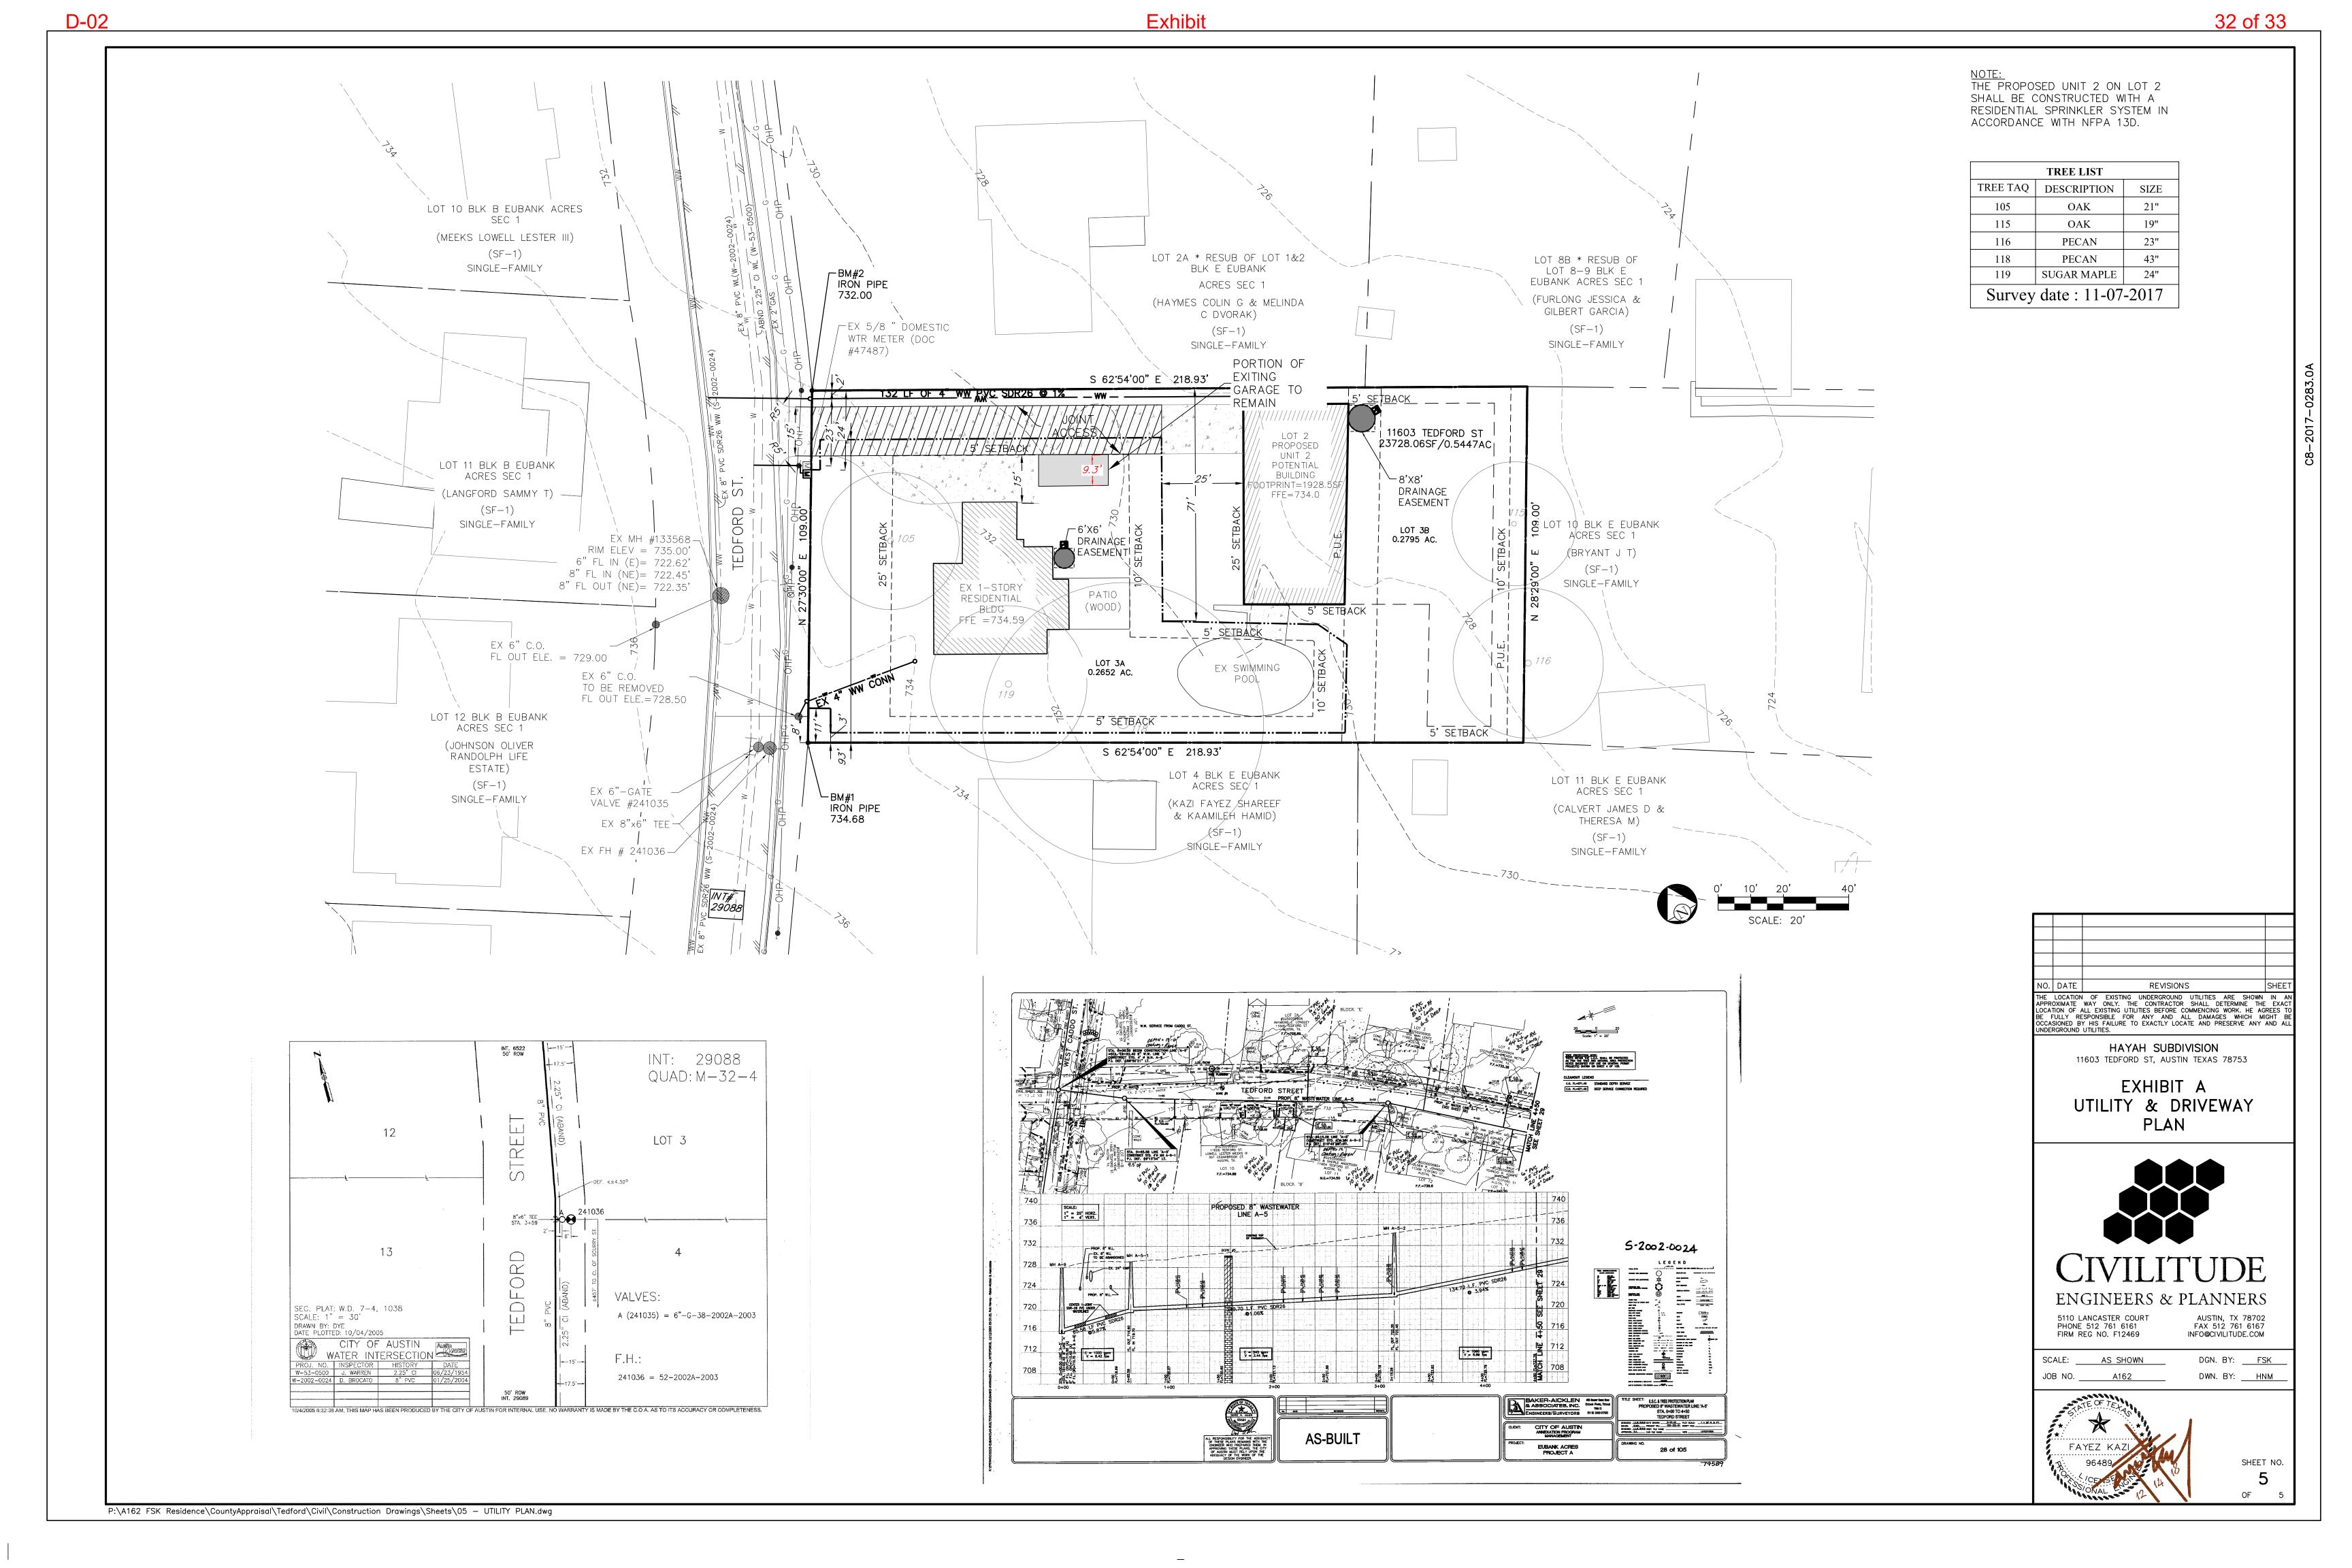

**EXISTING ZONING:** SF-1 **JURISDICTION:** Full Purpose

**PROPOSED LAND USE:** Single-Family

<u>VARIANCES</u>: A variance to section 25-4-175 to allow a residential flag lot has been requested. The applicant is proposing one residential flag lot with this application. The applicant has obtained approval from the Fire Department to verify accessibility for emergency responders, approval from the Austin Water Utility, Austin Energy, and the City Arborist to verify there is adequate room for the required utilities and enhanced tree protection on the site. It is Staff's opinion that the proposed subdivision is compatible with the surrounding development since adjacent properties have been resubdivided. It should also be noted that there are no known deed restrictions on the site, and a note has been added that requires all addresses for residential lots utilizing a flag lot design must be displayed at their closest point of access to a public street for emergency responders. Because the application meets the flag lot criteria as required by the Land Development Code, the Staff recommends approval of the variance.

#### (ii) has adequate room for required utilities

The applicant has provided a driveway and utility plan for review by the City of Austin Water and Wastewater Department and Austin Energy Department. The reviewers for both departments have determined that the utility/driveway plan has adequate room to provide utility service to both lots and utilities will not cross the proposed new lot lines.