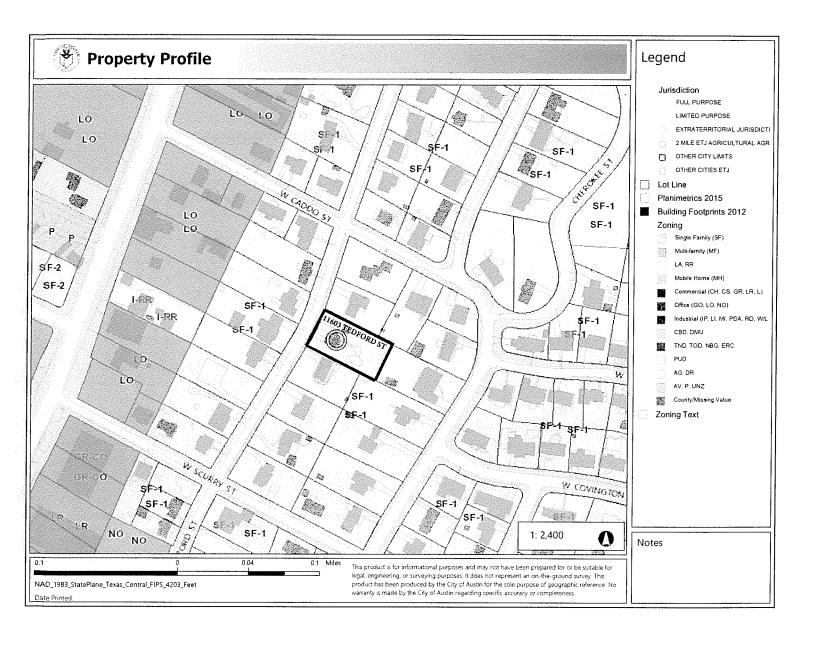

**EXISTING ZONING:** SF-1 **JURISDICTION:** Full Purpose

**PROPOSED LAND USE:** Single-Family

<u>VARIANCES</u>: A variance to section 25-4-175 to allow a residential flag lot has been requested. The applicant is proposing one residential flag lot with this application. The applicant has obtained approval from the Fire Department to verify accessibility for emergency responders, approval from the Austin Water Utility, Austin Energy, and the City Arborist to verify there is adequate room for the required utilities and enhanced tree protection on the site. It is Staff's opinion that the proposed subdivision is compatible with the surrounding development since adjacent properties have been resubdivided. It should also be noted that there are no known deed restrictions on the site, and a note has been added that requires all addresses for residential lots utilizing a flag lot design must be displayed at their closest point of access to a public street for emergency responders. Because the application meets the flag lot criteria as required by the Land Development Code, the Staff recommends approval of the variance.

#### (iv) is otherwise compatible with the surrounding neighborhood;

The property is zoned SF-1 with a minimum lot size of 10,000 square feet. The proposed subdivision will meet the minimum lot size requirement with Lot 3A having a lot size of 11,493 square feet and Lot 3B 12,235 square feet. Additionally, other property within the area has been resubdivided, such as the adjacent property to the north and property located on the intersection of Tedford St. and Caddo St. As well as neighboring blocks having resubdivided lots as demonstrated on property located to the south of this block at Scurry St and Tedford St.

The immediate area is zoned SF-1 which is the appropriate zoning for the proposed use. See the attached neighborhood exhibit which generally shows the development pattern in the immediate vicinity.