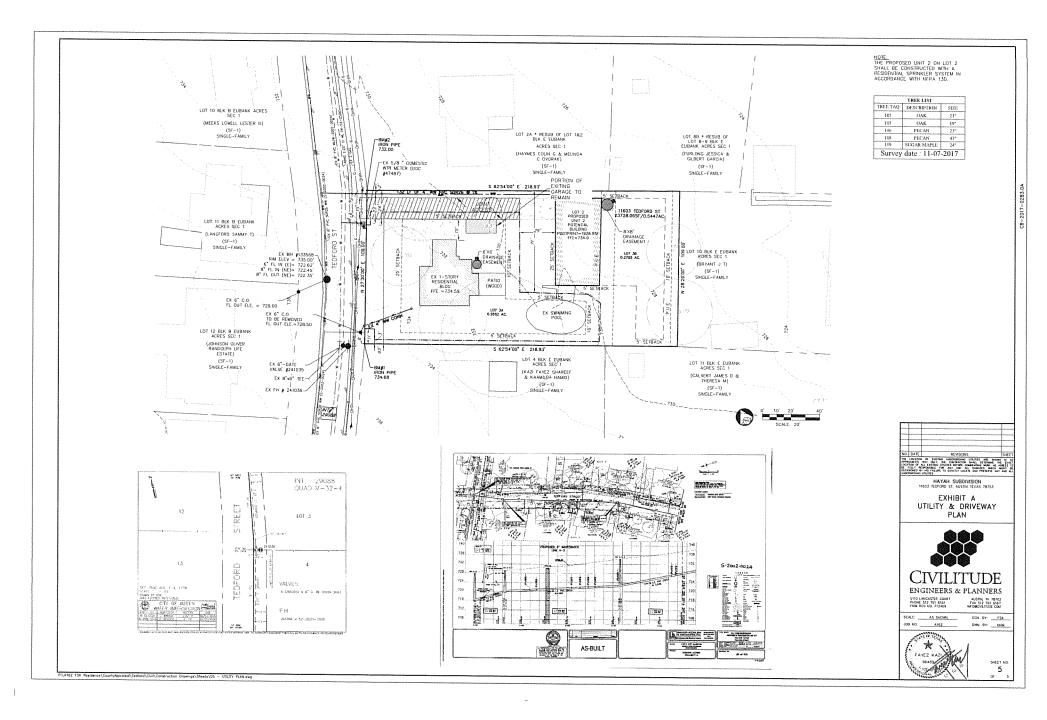

BENCHMARK 2: "X" SET ON TOP OF IRON PIPE AT NW PROPERTY CORNER, ELEV 732.00'

| YPE           | AREA         |                                                  |
|---------------|--------------|--------------------------------------------------|
|               |              |                                                  |
| SINGLE FAMILY | 0.2638 ACRE  | 11,493 SQFT                                      |
| INGLE FAMILY  | 0.2809 ACRE® | 12,235 SQFT*                                     |
|               | 0.5447 ACRE  | 23,728 SQFT                                      |
|               | INGLE FAMILY | O.2809 ACRE®  O.5447 ACRE REA EXCLUDING 15' FLAG |

LINE TABL

S 25"24"19" W

BEARING DISTANCE

NO LOT SHALL BE OCCUPIED UNTIL THE STRUCTURE IS CONNECTED TO THE CITY OF AUSTIN WATER AND WASTEWATER UTILITY SYSTEM.

- 2. THE WATER AND WASTEWATER UTILITY SYSTEM SERVING THIS SUBDIVISION MUST BE IN ACCORDANCE WITH THE CITY OF AUSTIN UTILITY DESIGN CRITERIA. THE WATER AND WASTEWATER UTILITY PLAN MUST BE REVEWED AND APPROVED BY AUSTIN WATER. ALL WATER AND WASTEWATER CONSTRUCTION MUST BE INSPECTED BY THE CITY OF AUSTIN. THE LANDOWNER MUST PAY THE CITY INSPECTION FEE WITH THE UTILITY CONSTRUCTION.
- 3. THE OWNER OF THIS SUBDIVISION, AND HIS OR HER SUCCESSORS AND ASSIGNS, ASSIMES RESPONSIBILITY FOR PLANS FOR CONSTRUCTION OF SUBDIVISION WIRPONCHETS, WHICH COMMENT WHIT APPLICABLE CODES AND REQUIREMENTS OF THE CITY OF AUSTIN, THE OWNER WHITE AND ACKNOWLEDGES THAT PLAT VACATION OR REPLATING MAY BE REQUIRED. AT THE OWNERS, SOLE EXPENSE, IF PLANS TO CONSTRUCT THIS SUBDIVISION DO NOT COMPLY WITH SUCH CODES AND REQUIREMENTS.
- 4. THE OWNER/DEVELOPER OF THIS SUBDIVISION/LOT SHALL PROVIDE AUSTIN ENERGY WITH ANY EASEMENT AND/OR ACCESS REQUIRED, IN ADDITION TO THOSE INDICATED, FOR THE INSTALLATION AND ORGONING MAINTENANCE OF OVERHEAD AND UNDERGROUNDE LECTRIC FACILITIES TO THE BUILDING, AND WILL NOT BE LOCATED SO AS TO CAUSE THE SITE TO BE OUT OF COMPULANCE WITH THE CITY OF AUSTIN LAND EVELOPMENT CODE.
- AUSTIN ENERGY HAS THE RICHT TO PRUNE AND/OR REMOVE TREES, SHRUBBERY AND OTHER OBSTRUCTIONS TO THE EXTENT NECESSARY TO KEEP THE EASEMENTS CLEAR. AUSTIN ENERGY WILL PERFORM ALL TREE WORK IN COMPLIANCE WITH THE CITY OF AUSTIN LAND DEVELOPMENT CODE.
- 6. THE OWNER SHALL BE RESPONSIBLE FOR INSTALLATION OF TEMPORARY EROSION CONTROL. REVICETATION AND TIREE PROTECTION. IN ADDITION, THE OWNER SHALL BE RESPONSIBLE FOR ANY INITIAL TIREE PRUNING AND THE REMOVAL THAT IS WITHIN TEMPORE OF THE CRITER LINE OF THE PROPOSED OWNER ALL ELECTRICAL FACULTIES DESIGNED TO PROVIDE ELECTRIC SERVICE TO THIS PROJECT. THE OWNER SHALL INCLUDE AUSTIM EMERGY'S WORK WITHIN THE LIMITS OF CONSTRUCTION FOR THIS PROJECT.
- THE OWNER OF THE PROPERTY IS RESPONSIBLE FOR MAINTAINING CLEARANCES REQUIRED BY THE THE PROPERTY OF PROPERTY TO RESPONSIBLE FOR MANTANING CLEARANCES REQUIRED BY THE FRANCES WILL BE STATED THE PROPERTY OF THE PR
- 8. BY APPROVING THIS PLAT, THE CITY OF AUSTIN ASSUMES NO OBLIGATION TO CONSTRUCT ANY INFRASTRUCTURE IN CONNECTION MITH THIS SUBDIVISION, ANY SUBDIVISION INFRASTRUCTURE REQUIRED FOR THE DEVELOPHENT OF LOTS IN THIS SUBDIVISION IS THE RESPONSIBILITY OF THE DEVELOPER AND/OR OWNERS OF THE LOTS BEING OCCUPIED, FAULURE TO CONSTRUCT ANY REQUIRED DEVELOPER AND/OR OWNERS OF THE LOTS BEING OCCUPIED, FAULURE TO CONSTRUCT ANY REQUIRED INFRASTRUCTURE TO CITY STANDARDS MAY BE JUST CAUSE FOR THE CITY TO DEMY APPLICATIONS FOR CERTIFICATES OF OCCUPANCY.
- 9. BUILDING SETBACK LINES SHALL BE IN CONFORMANCE WITH CITY OF AUSTIN ZONING ORDINANCE REQUIREMENTS.
- 10. PRIOR TO CONSTRUCTION, EXCEPT DETACHED SINGLE FAMILY ON ANY LOT IN THIS SUBDIVISION, A SITE DEVELOPMENT PERMIT MUST BE OBTAINED FROM THE CITY OF AUSTIN.
- 11. EROSION/SEDIMENTATION CONTROLS AREA REQUIRED FOR ALL CONSTRUCTION IN THIS SUBDIVISION.
- 12. ALL DRAINAGE, EROSION CONTROLS, WATER AND WASTEWATER LINES ARE REQUIRED TO BE CONSTRUCTED AND INSTALLED TO CITY OF AUSTIN STANDARDS.
- 13. PUBLIC SIDEWALKS, BUILT TO CITY OF AUSTIN STANDARDS, ARE REQUIRED ALONG THE FOLLOWING STREETS AND AS SHOWN BY A DOTTED LINE ON THE FACE OF THE PLAT: TEDFORD STREET, THESE SIDEWALKS SHALL BE IN PLACE PRIOR TO THE LOT BEING OCCUPIED. TAULURE TO CONSTRUCT THE REQUIRED SIDEWALKS MAY RESULT IN THE WITHHOLDING OF CERTIFICATES OF COUPANCY, BUILDING PERMITS, OR UTILITY CONFICTIONS BY THE GOVERNING BOY OR UTILITY COMPANY.
- ALL ELECTRIC EASEMENTS MUST BE SHOWN ON ALL PLAN SHEETS, LEFT CLEAR FOR ELECTRIC USE IN ALL ELECTRIC DESCRIPTION WITH THE STREET STATE OF THE TOLER FOR ELECTRIC USE.
  AND MAINTENANCE ON A 2477 DASS IN PREPETUTY AND MAINTAIN RECESSARY CLEARANCE INFORMATION (ACC.)
  GORAL RISCA, S. REC) HAY BE FOUND IN AUSTIN ENERGY'S DESIGN CRITERIA MANUAL — SECTION 1.5.3.9. THE MANUAL IS AVAILABLE ON AUSTIN ENERGY'S WEBSITE UNDER CONTRACTORS / ELECTRIC SERVICE
- 15. ANY RELOCATION OF ELECTRIC FACILITIES SHALL BE AT LANDOWNER'S DEVELOPER'S EXPENSE.
- 16. WATER QUALITY CONTROLS ARE REQUIRED FOR ALL DEVELOPMENT PURSUANT TO THE LAND DEVELOPMENT CODE.
- 17. ALL STREETS, DRAINAGE, SIDEWALKS, EROSION CONTROLS AND WATER AND WASTEWATER LINE(S) ARE REQUIRED TO BE CONSTRUCTED AND INSTALLED TO CITY OF AUSTIN STANDARDS.
- 18. ALL RESTRICTIONS AND NOTES FROM THE PREVIOUS EXISTING SUBDIVISION, EUBANKACRES SEC1, SHALL APPLY TO THIS RESUBDIVISION PLAT.
- 19. A FEE-IN-LIEU OF PARKLAND DEDICATION AND PARK DEVELOPMENT HAS BEEN PAID FOR 1 RESIDENTIAL UNIT. NO FEE WAS CHARGED FOR THE EXISTING RESIDENCE.
- 20. ALL ADDRESSES FOR RESIDENTIAL LOTS UTILIZING A FLAG LOT DESIGN MUST BE DISPLAYED AT THEIR CLOSEST POINT OF ACCESS TO A PUBLIC STREET.
- 21. SOLE ACCESS TO TEDFORD ST. FOR LOTS 3A & 3B SHALL BE PROVIDED THROUGH THE JOINT USE ACCESS EASEMENT.
- 22. MAINTENANCE OF THE JOINT USE DRIVEWAY SHALL BE THE RESPONSIBILITY OF THE LOT OWNERS SERVED BY THE JOINT USE DRIVEWAY.
- 23. WATER METERS AND CLEANOUTS SHALL NOT BE LOCATED IN DRIVEWAYS OR SIDEWALKS.
- 24. EACH LOT SHALL HAVE INDEPENDENT WATER METERS AND CLEANOUTS, PRIVATE PLUMBING SHALL NOT CROSS LOT LINES. PRIVATE LINES MAY CROSS PERPENDICULARLY BUT OTHERWISE SHALL NOT BE LOCATED WITHIN A PUBLIC UTILITY EASEMENT.
- 25. THE PROPOSED UNIT 2 ON LOT 2 SHALL BE CONSTRUCTED WITH A RESIDENTIAL SPRINKLER SYSTEM IN ACCORDANCE WITH NFPA 130.

#### (ii) has adequate room for required utilities

The applicant has provided a driveway and utility plan for review by the City of Austin Water and Wastewater Department and Austin Energy Department. The reviewers for both departments have determined that the utility/driveway plan has adequate room to provide utility service to both lots and utilities will not cross the proposed new lot lines.