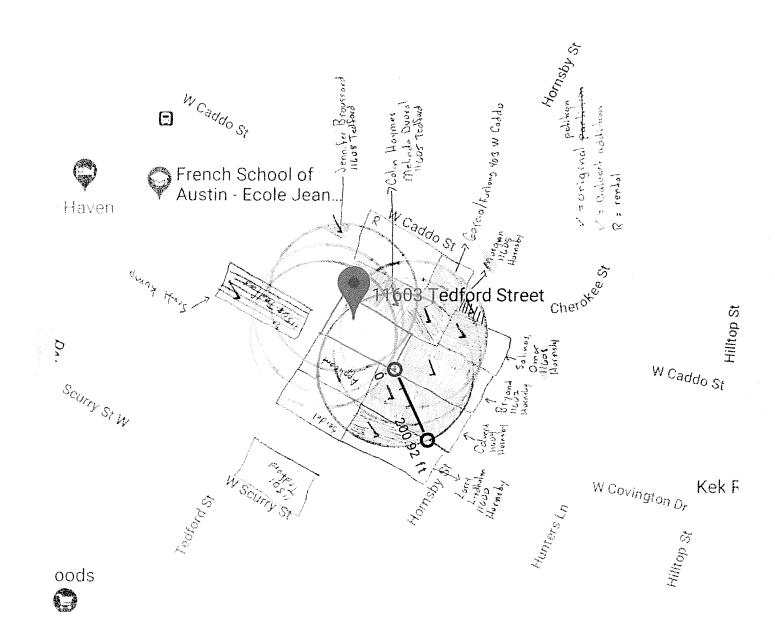

**PROTEST:** A protest against the case was received from the Walnut Creek Neighborhood Association which has the necessary signatures from the adjoining neighbors and requires ¾ of the present commission members to vote for approval of the case. Texas Local Government Code Section 212.015(c) states that a plat with a variance can be protested if 20% of the adjoining

property owners that are within 200 feet from the proposed plat and in the original subdivision provide signatures to make the protest valid. The protest has signatures from more than 20% of the neighboring property owners and requires ¾ of the present commissioners to vote for the approval of the case. Refer to Exhibit A for the map demonstrating the applicable properties within the 200 foot boundary from the proposed plat and the listing of the corresponding property owners which signed the protest letter. As well as the Texas Local Government Code Section and the petition from the neighborhood group.

#### **PETITION**

C8-2017-0283.0A

Date:

1/9/2019

Total Square Footage of Buffer:

168763.2361

Percentage of Square Footage Owned by Petitioners Within Buffer:

46.79%

Calculation: The total square footage is calculated by taking the sum of the area of all TCAD Parcels with valid signatures including one-half of the adjacent right-of-way that fall within 200 feet of the subject tract. Parcels that do not fall within the 200 foot buffer are not used for calculation. When a parcel intersects the edge of the buffer, only the portion of the parcel that falls within the buffer is used. The area of the buffer does not include the subject tract.

| TCAD ID    | Address                | Owner                               | Signature | Petition Area | Precent |
|------------|------------------------|-------------------------------------|-----------|---------------|---------|
| 0250200911 | 11604 HORNSBY ST 78753 | BRYANT J T                          | yes       | 21996.07      | 13.03%  |
| 0250200912 | 11602 HORNSBY ST 78753 | CALVERT JAMES D & THERESA M         | yes       | 26165.98      | 15.50%  |
| 0250200804 | 11508 TEDFORD ST 78753 | JOHNSON OLIVER RANDOLPH LIFE ESTATE | yes       | 16588.11      | 9.83%   |
| 0250200904 | 11601 TEDFORD ST 78753 | KAZI FAYEZ SHAREEF & KAAMILEH HAMID | no        | 21966.98      | 0.00%   |
| 0250200803 | 11604 TEDFORD ST 78753 | LANGFORD SAMMY T                    | no        | 16408.90      | 0.00%   |
| 0250200913 | 11600 HORNSBY ST 78753 | LINDHOLM LARRY P & CARL D           | yes       | 14217.97      | 8.42%   |
| 0250200806 | 11504 TEDFORD ST 78753 | LOPEZ SANTIAGO                      | no        | 3574.12       | 0.00%   |
| 0250200805 | 11506 TEDFORD ST 78753 | MARCANO ADRIENE                     | no        | 12957.19      | 0.00%   |
| 0250200802 | 11606 TEDFORD ST 78753 | MEEKS LOWELL LESTER III             | no        | 13749.38      | 0.00%   |
| 0250200903 | 11505 TEDFORD ST 78753 | SEIDEL HOWARD                       | no        | 18389.16      | 0.00%   |
| Total      |                        |                                     |           | 166013.86     | 46.79%  |