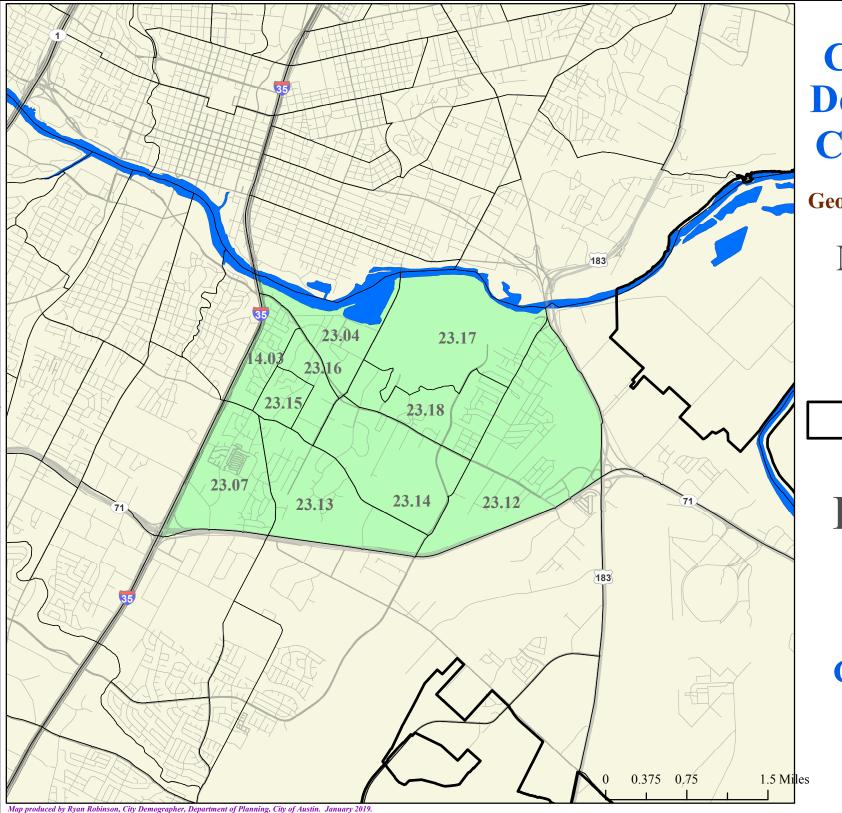

**Geographic Areas, 2019** 

Draft 2.3

City Limit



**Geographic Areas, 2019** 

North Austin District

City Limit

Draft 2.3



**Geographic Areas, 2019** 

St. John District

City Limit

Draft 2.3



Geographic Areas, 2019

#### Colony Park District

City Limit

Draft 2.3



Geographic Areas, 2019

Rosewood--Zaragosa--Blackland District

City Limit

Draft 2.3



**Geographic Areas, 2019** 

#### East Austin District

City Limit

Draft 2.3



Geographic Areas, 2019

#### **Montopolis District**

City Limit

Draft 2.3



Geographic Areas, 2019

South Austin District

City Limit

Draft 2.3



Geographic Areas, 2019

**Dove Springs District** 

City Limit

Draft 2.3