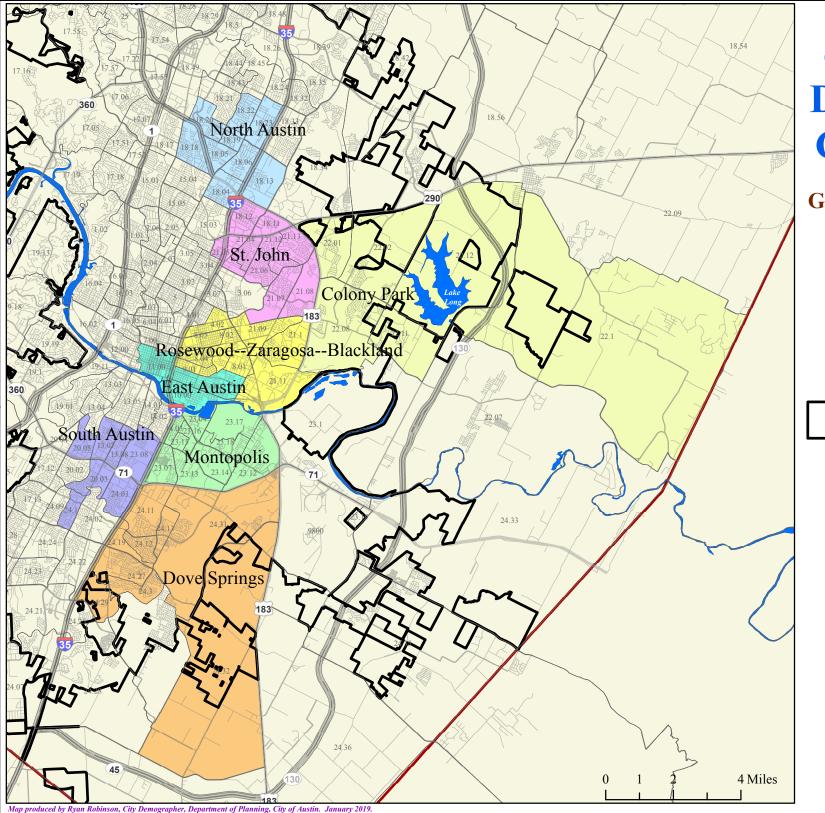

**Geographic Areas, 2019** 

Draft 2.3

City Limit

**Geographic Areas, 2019** 

North Austin District

City Limit

Draft 2.3

**Geographic Areas, 2019** 

St. John District

City Limit

Draft 2.3

Geographic Areas, 2019

#### Colony Park District

City Limit

Draft 2.3

Geographic Areas, 2019

Rosewood--Zaragosa--Blackland District

City Limit

Draft 2.3

**Geographic Areas, 2019** 

#### East Austin District

City Limit

Draft 2.3

Geographic Areas, 2019

#### **Montopolis District**

City Limit

Draft 2.3

Geographic Areas, 2019

South Austin District

City Limit

Draft 2.3

Geographic Areas, 2019

**Dove Springs District** 

City Limit

Draft 2.3