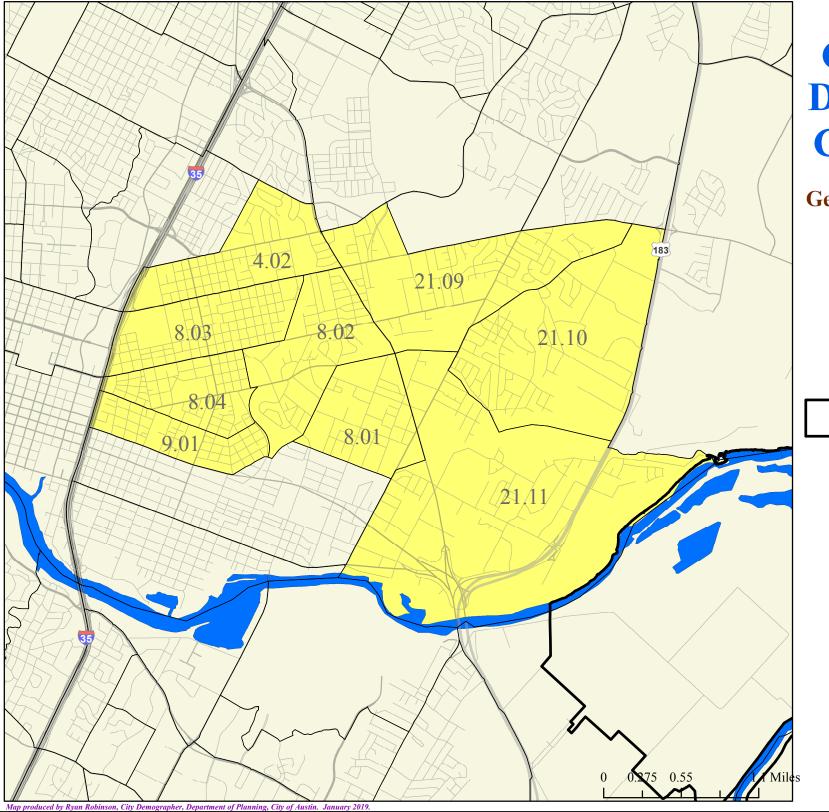

#### **Montopolis District**

City Limit

Draft 2.3

Geographic Areas, 2019

South Austin District

City Limit

Draft 2.3

Geographic Areas, 2019