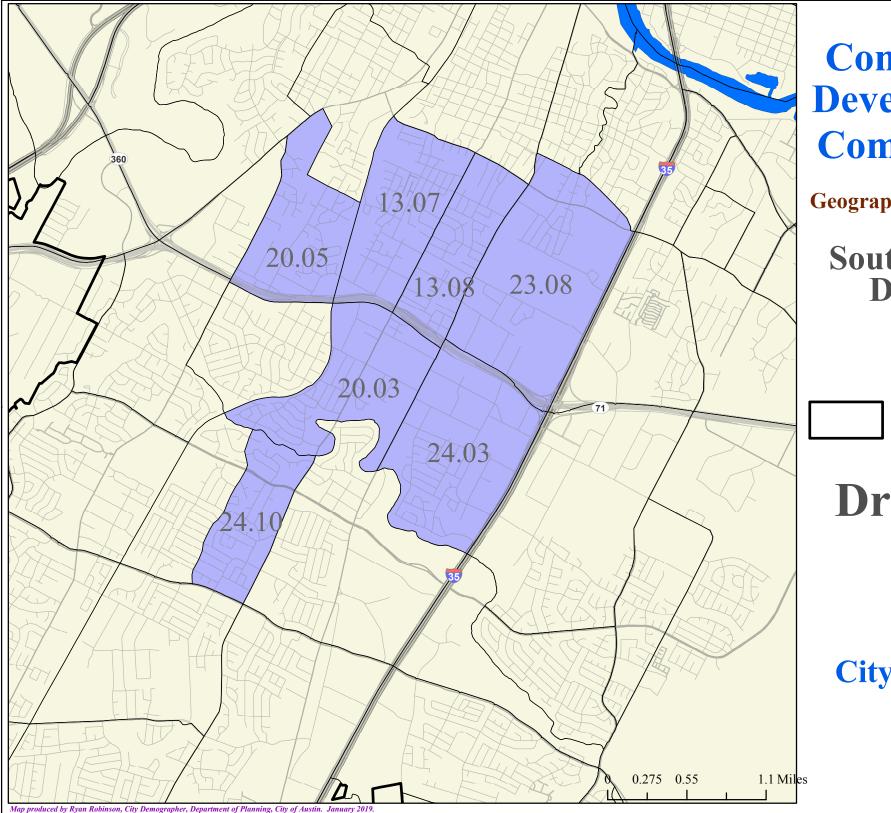

#### **Montopolis District**

City Limit

Draft 2.3

Geographic Areas, 2019

South Austin District

City Limit

Draft 2.3

Geographic Areas, 2019