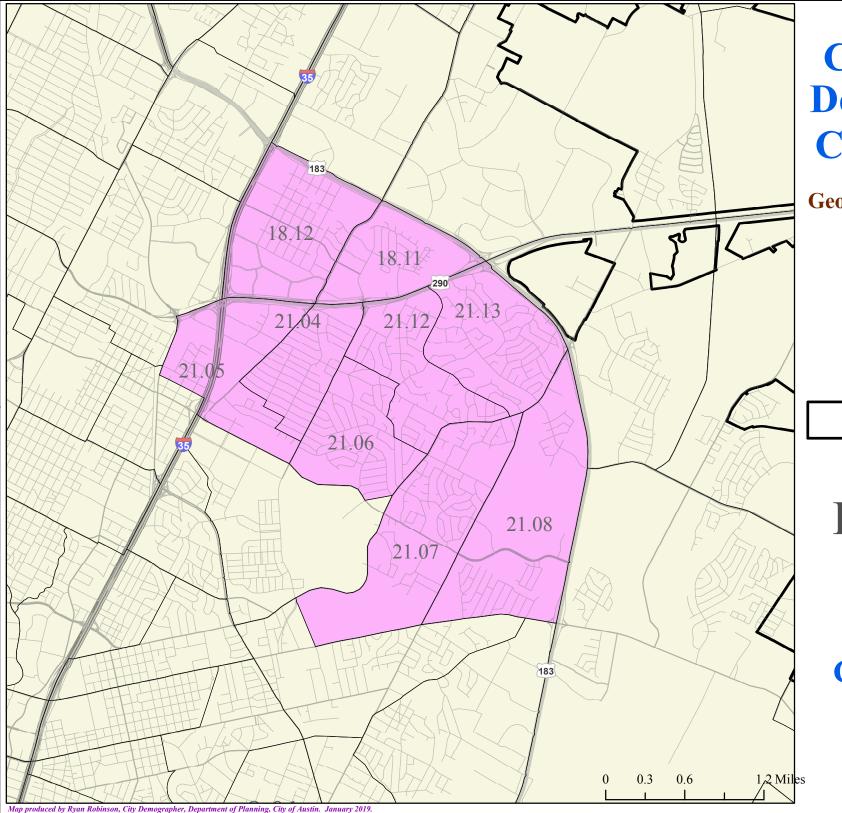

**Geographic Areas, 2019** 

Draft 2.3

City Limit



**Geographic Areas, 2019** 

North Austin District

City Limit

Draft 2.3



**Geographic Areas, 2019** 

St. John District

City Limit

Draft 2.3



Geographic Areas, 2019

#### Colony Park District

City Limit

Draft 2.3



Geographic Areas, 2019

Rosewood--Zaragosa--Blackland District

City Limit

Draft 2.3



**Geographic Areas, 2019** 

#### East Austin District

City Limit

Draft 2.3



Geographic Areas, 2019

#### **Montopolis District**

City Limit

Draft 2.3



Geographic Areas, 2019

South Austin District

City Limit

Draft 2.3



Geographic Areas, 2019

**Dove Springs District** 

City Limit

Draft 2.3