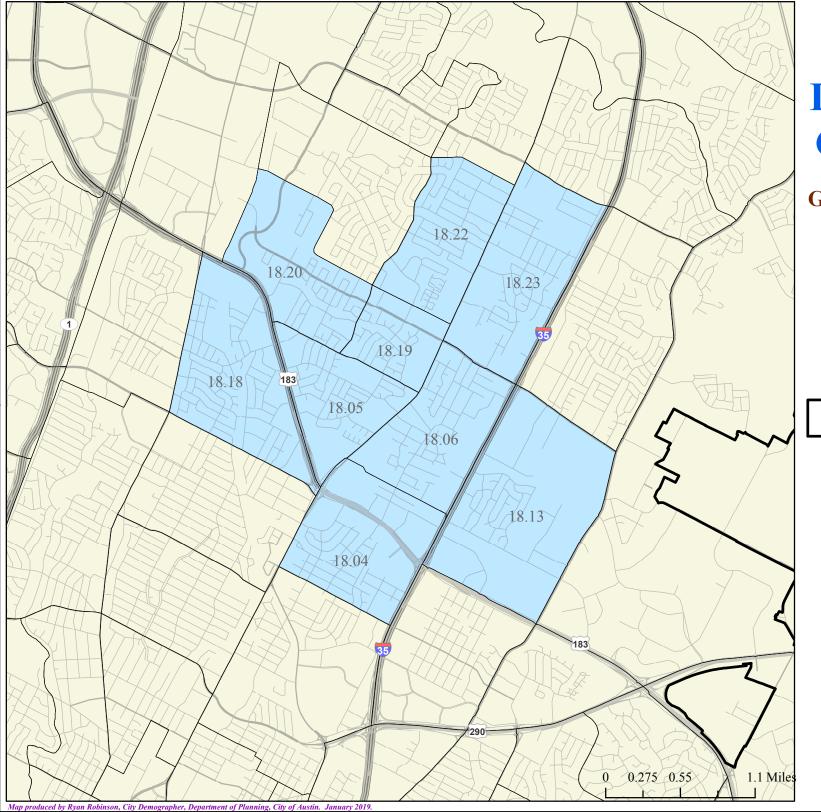

**Geographic Areas, 2019** 

Draft 2.3

City Limit

**Geographic Areas, 2019** 

North Austin District

City Limit

Draft 2.3

**Geographic Areas, 2019** 