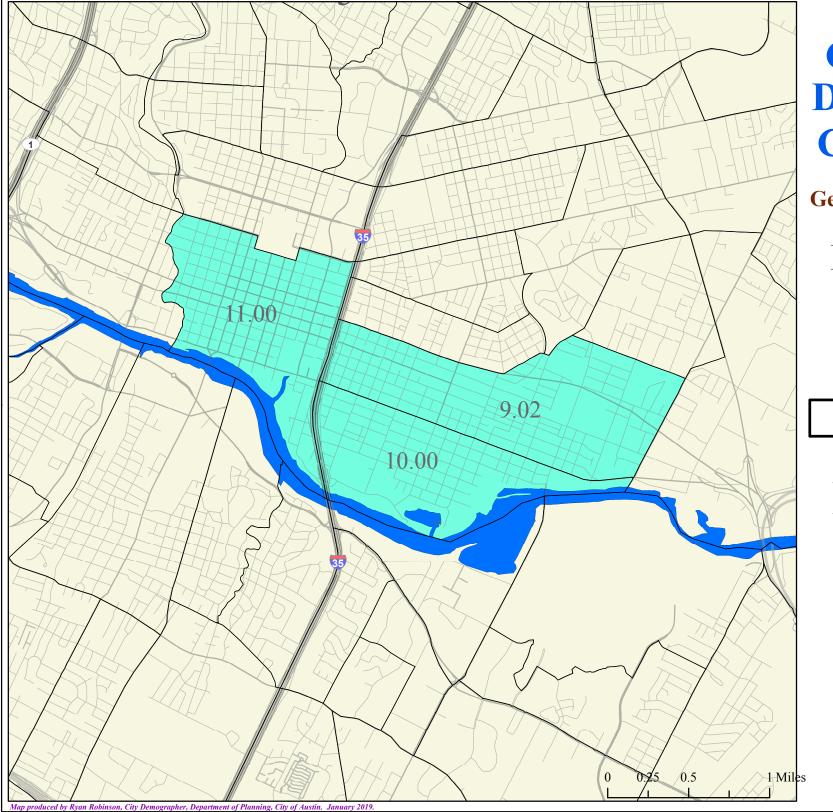

#### **Montopolis District**

City Limit

Draft 2.3

Geographic Areas, 2019

South Austin District

City Limit

Draft 2.3

Geographic Areas, 2019