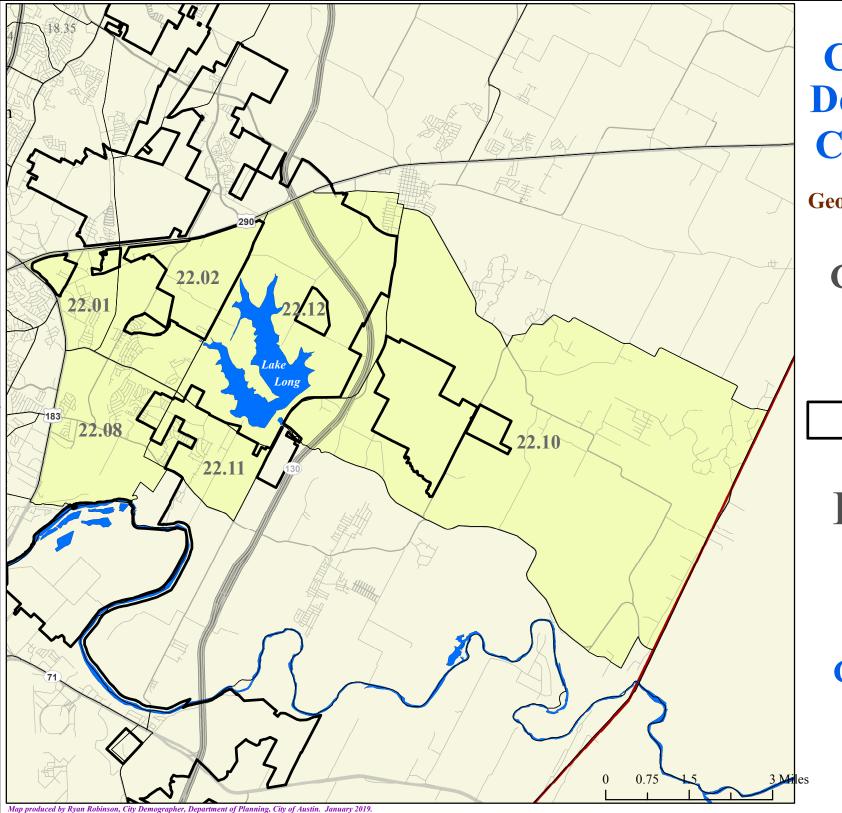

#### Colony Park District

City Limit

Draft 2.3

Geographic Areas, 2019

Rosewood--Zaragosa--Blackland District

City Limit

Draft 2.3

**Geographic Areas, 2019** 