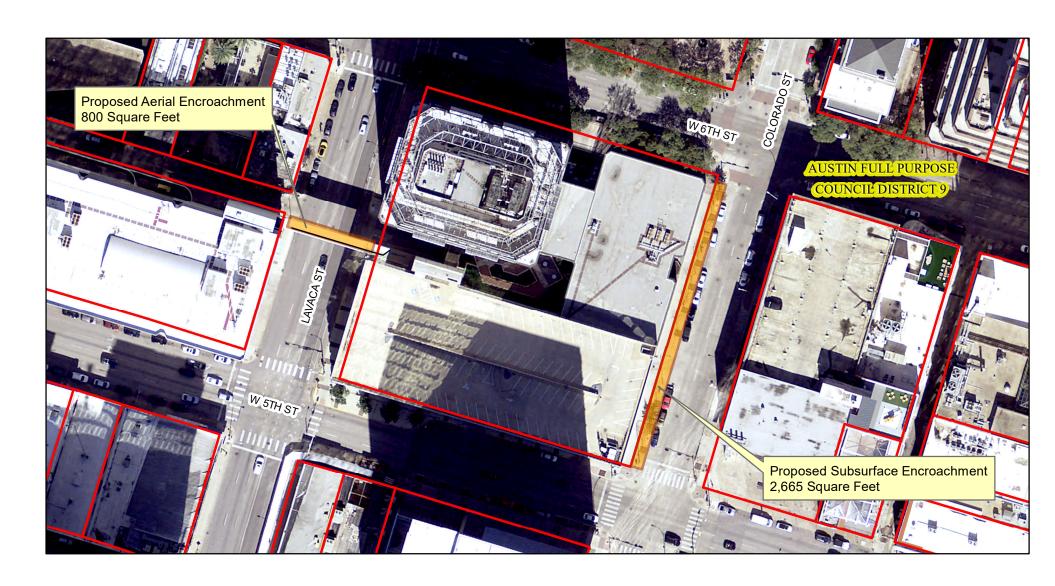

## Proposed Aerial Encroachment at Lavaca Street and Subsurface Encroachment at Colorado Street

This product is for informational purposes and may not have been prepared for or be suitable for legal, engineering, or surveying purposes. It does not represent an on-the-ground survey and represents only the approximate relative location of property boundaries.