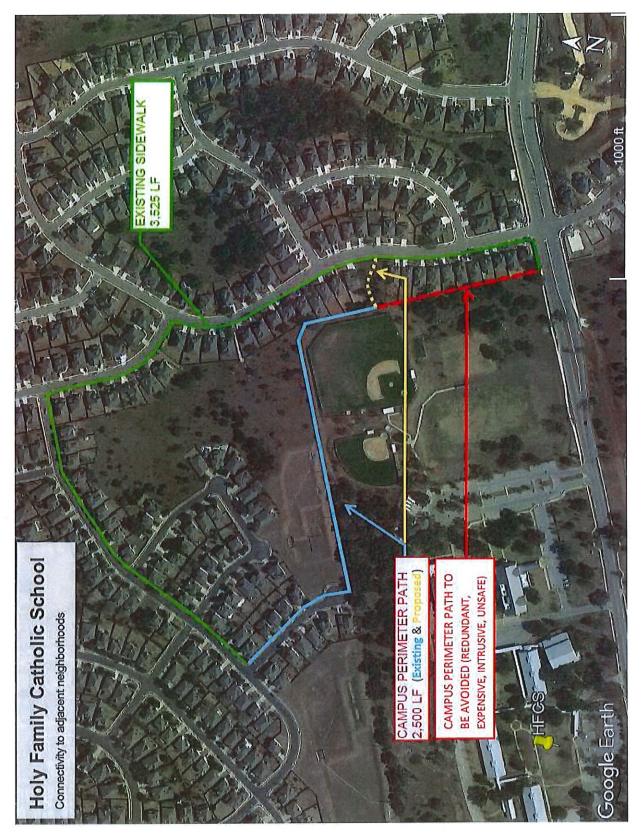

#### a) The hardship for which the variance is requested is unique to the property in that:

Compliance with Subchapter E was initially contemplated with the cooperation of the Pearson HOA, where a pedestrian pathway was proposed leading from the Property through Block P in the Pearson Place Section Three Subdivision and connecting to Iveans Way.

During the previous site plan on the project (SP-2008-0095C), City of Austin Transportation Review staff stated "A pedestrian/bike path has been added to sheet 11 and 21 that is located along the north and east property line. The path connects with a sidewalk that terminates at the end of Bromsgrove Drive (Avery South Section Two, Phase Six Subdivision to the north) and <u>ends at a future connection to the development to the east</u>. We have coordinated with Stanley <u>Consultants, engineers for the property to the east, on the connection to their future path</u>." It is clear here that the HOA was aware of the need for this connection point, but after repeated attempts to discuss this issue, <u>the HOA is not willing to make this connection</u>. Please see Exhibits B and C.

Exhibit A

**Unsafe Conditions of Trail in Question** 

Termination of Existing Holy Family Catholic School/St Dominic Savio High School Pedestrian Trail on Eastern Edge of Property

Exhibit B

Pedestrian Connectivity at Holy Family Catholic School/St Dominic Savio High School

Pedestrian Connectivity at Holy Family Catholic School/St Dominic Savio High School

Exhibit C

Connectivity Proposed to Pearson Ranch HOA on July 5, 2018

Connectivity Proposed to Pearson Ranch HOA on July 5, 2018