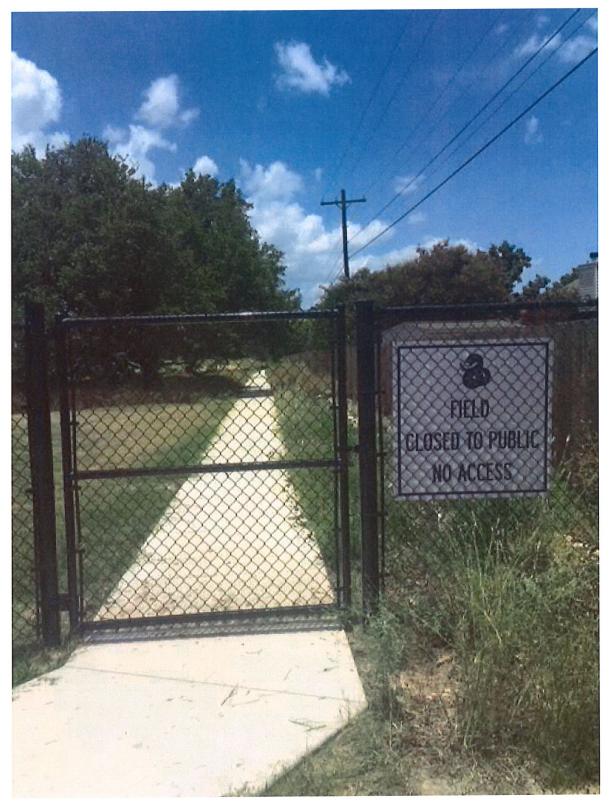

the safety and security concerns exhibited on this project. As an example, at nearby Pearson Ranch Middle School, access to the school facilities is prohibited via a locked gate and signage that reads "Field Closed to Public. No Access". Please see Exhibit D.

Exhibit D

Pearson Ranch Middle School Public Access

Pearson Ranch Middle School Public Access

January 24, 2019 City of Austin

To Whom It May Concern:

Re: <u>9400 Neenah Avenue</u> – Board of Adjustment variance application for a 47.26 acre piece of property located at 9400 Neenah Ave, Austin, TX 78705 (the "Property")