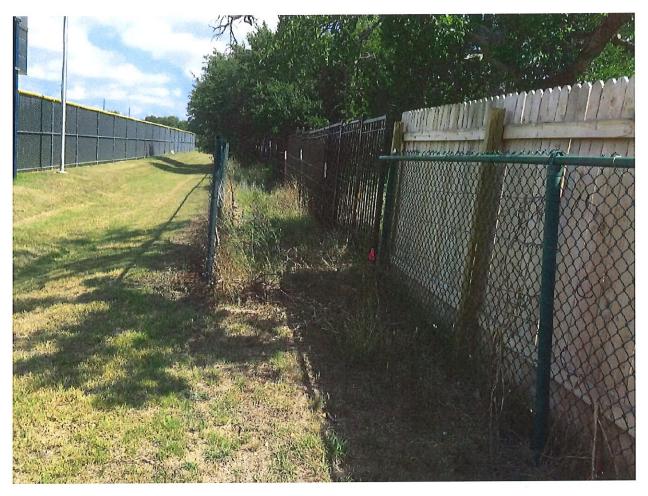

#### The zoning regulations applicable to the property do not allow for a reasonable use because:

Construction of the pedestrian trail in question, along the Property's eastern boundary line, would create an enclosed and unsafe path through the Property leading towards Neenah Ave. <u>This extremely unsafe condition does not allow for reasonable use of the property because of the unsafe conditions that would result from the construction of the trail.</u>

An existing fence is located along the eastern boundary line already to separate the Property from adjacent single-family homes. Constructing an access trail through the Property to connect to Neenah Ave would require the extension of a second fence to run alongside the western edge of said trail in order to maintain security for the school site, prohibiting unsecure access by trespassers onto the school's property. The result would be a trail with extensive fencing on both sides, creating an unsafe and enclosed walking path with few methods of escape for a student or pedestrian in the face of a dangerous situation. Please see Exhibit A.

Exhibit A

**Unsafe Conditions of Trail in Question** 

Termination of Existing Holy Family Catholic School/St Dominic Savio High School Pedestrian Trail on Eastern Edge of Property

Exhibit B

Pedestrian Connectivity at Holy Family Catholic School/St Dominic Savio High School