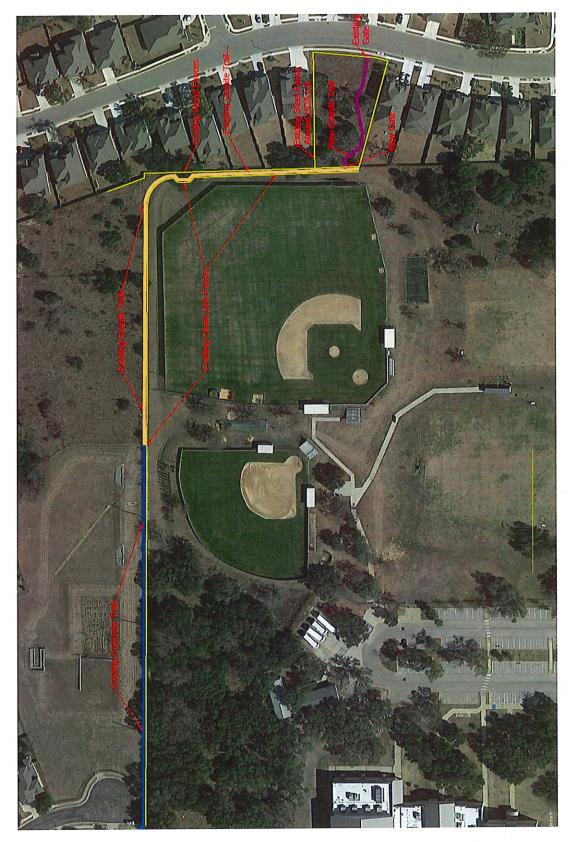

An existing fence is located along the eastern boundary line already to separate the Property from adjacent single-family homes. Constructing an access trail through the Property to connect to Neenah Ave would require the extension of a second fence to run alongside the western edge of said trail in order to maintain security for the school site, prohibiting unsecure access by trespassers onto the school's property. The result would be a trail with extensive fencing on both sides, creating an unsafe and enclosed walking path with few methods of escape for a student or pedestrian in the face of a dangerous situation. Please see Exhibit A.

The area where Staff has proposed the trail in question be routed significantly impacts the school's ability to use that space for future school facilities and prevents reasonable use of the property.

During the previous site plan on the project (SP-2008-0095C), City of Austin Transportation Review staff stated "A pedestrian/bike path has been added to sheet 11 and 21 that is located along the north and east property line. The path connects with a sidewalk that terminates at the end of Bromsgrove Drive (Avery South Section Two, Phase Six Subdivision to the north) and <u>ends at a future connection to the development to the east</u>. We have coordinated with Stanley <u>Consultants, engineers for the property to the east, on the connection to their future path</u>." It is clear here that the HOA was aware of the need for this connection point, but after repeated attempts to discuss this issue, <u>the HOA is not willing to make this connection</u>. Please see Exhibits B and C.

Exhibit A

**Unsafe Conditions of Trail in Question** 

Termination of Existing Holy Family Catholic School/St Dominic Savio High School Pedestrian Trail on Eastern Edge of Property

Exhibit B

Pedestrian Connectivity at Holy Family Catholic School/St Dominic Savio High School