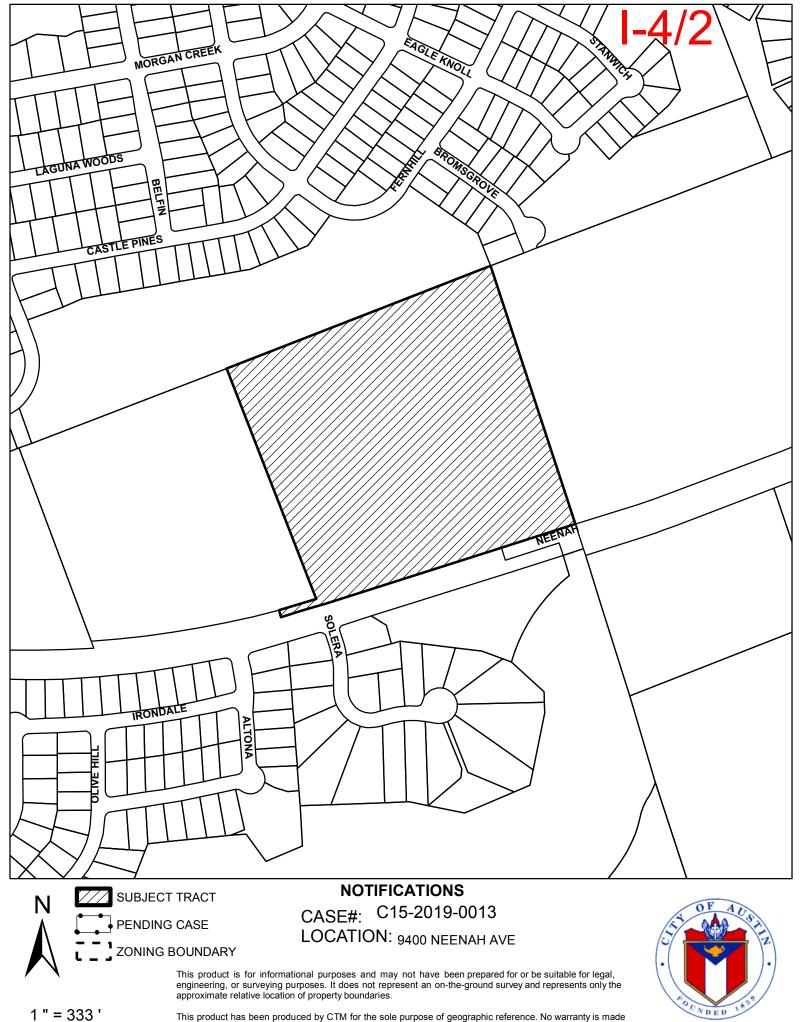

#### **BOA CASE REVIEW SHEET**

CASE: c15-2019-0013

ADDRESS: 9400 Neenah Avenue

#### **BOA DATE:** March 11, 2019

AGENT: David J.e Anderson

**COUNCIL DISTRICT AREA:** 6

1-4/1

**OWNER:** North Central Catholic School Corp.

ZONING: GO-CO

AREA: Lot 1, Block A, North Austin Catholic High School

**VARIANCE REQUEST:** Subchapter E, Section 2.3.1 (Design Standards and Mixed Use) (B) (1) and (2)

**<u>SUMMARY</u>**: Request to not provide on-site connectivity to adjoining street per previously approved site plan

**ISSUES:** Pedestrian trail as planned would create on un-safe condition for the school site

|       | ZONING | LAND USES                            |
|-------|--------|--------------------------------------|
| Site  | GO-CO  | Private Secondary Education Facility |
| North | PUD    | Residential                          |
| South | SF-2   | Residential                          |
| East  | I-SF-2 | Residential                          |
| West  | SF-2   | Residential                          |