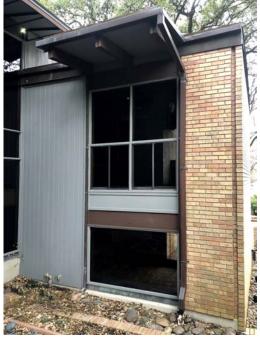

Street 1: Existing

Street 1: Proposed

Street 2: Existing

Street 2: Proposed

Street 3: Existing

Street 3: Proposed

Entry 1: Existing

Entry 1: Proposed

## Potential Landmark Status

Existing Proposed

B: Existing Proposed

Proposed

D: Existing Proposed

Existing Proposed

F: Existing Proposed

Proposed