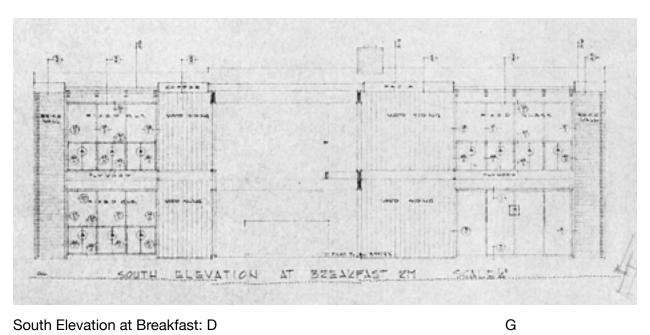

H: Existing Proposed

North Elevation: H

South Elevation: ENTRY

С West Elevation:

East Elevation:

North Elevation at Breakfast: E

В

South Elevation at Breakfast: D