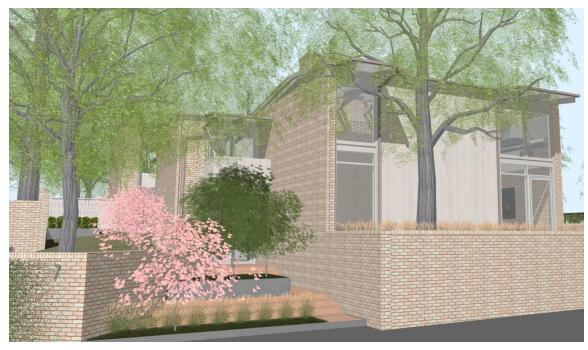

Street 1: Existing

Street 1: Proposed

Street 2: Existing

Street 2: Proposed

Street 3: Existing

Street 3: Proposed

Entry 1: Existing

Entry 1: Proposed

## Potential Landmark Status

Existing Proposed

B: Existing Proposed

Proposed

D: Existing Proposed

Existing Proposed

F: Existing Proposed

Proposed