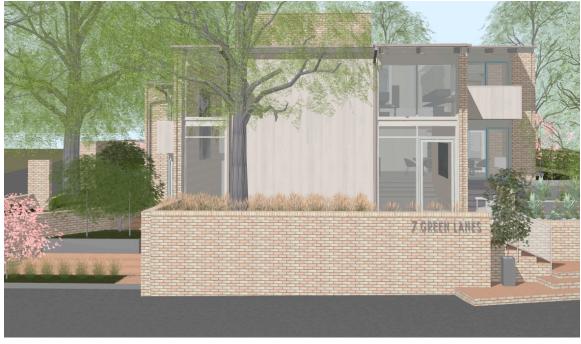

Street 1: Existing

Street 1: Proposed

Street 2: Existing

Street 2: Proposed

Street 3: Existing

Street 3: Proposed

Entry 1: Existing

Entry 1: Proposed

## Potential Landmark Status

Existing Proposed

B: Existing Proposed

Proposed

D: Existing Proposed

Existing Proposed

F: Existing Proposed

Proposed