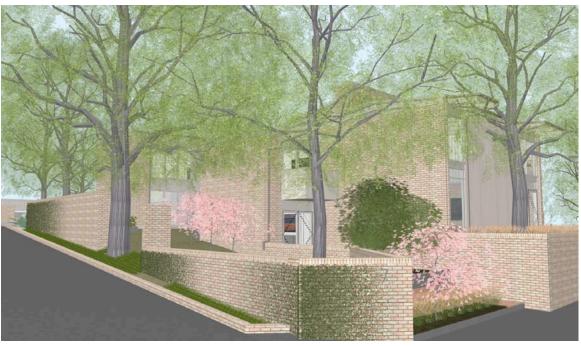

Street 1: Existing

Street 1: Proposed

Street 2: Existing

Street 2: Proposed

Street 3: Existing

Street 3: Proposed

Entry 1: Existing

Entry 1: Proposed

## Potential Landmark Status

Existing Proposed

B: Existing Proposed

Proposed

D: Existing Proposed

Existing Proposed

F: Existing Proposed

Proposed

H: Existing Proposed

North Elevation: H

South Elevation: ENTRY

С West Elevation:

East Elevation:

North Elevation at Breakfast: E

В

South Elevation at Breakfast: D