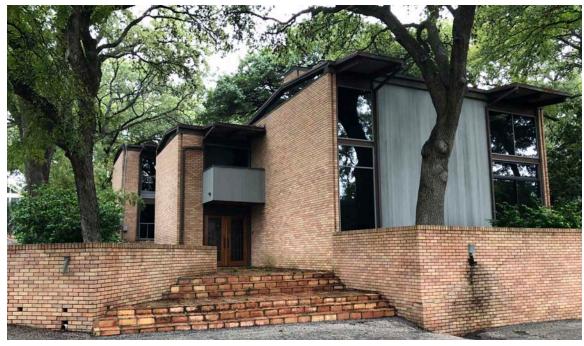

Street 1: Existing

Street 1: Proposed

Street 2: Existing

Street 2: Proposed

Street 3: Existing

Street 3: Proposed

Entry 1: Existing

Entry 1: Proposed

Entry 2: Existing

Entry 2: Proposed

Entry 3: Existing

Entry 3: Proposed

H: Existing Proposed

North Elevation: H

South Elevation: ENTRY

С West Elevation:

East Elevation:

North Elevation at Breakfast: E

В

South Elevation at Breakfast: D