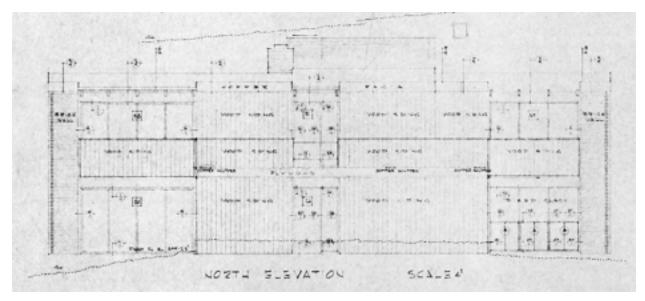

H: Existing Proposed

North Elevation: H

South Elevation: ENTRY

С West Elevation:

East Elevation:

North Elevation at Breakfast: E

В

South Elevation at Breakfast: D