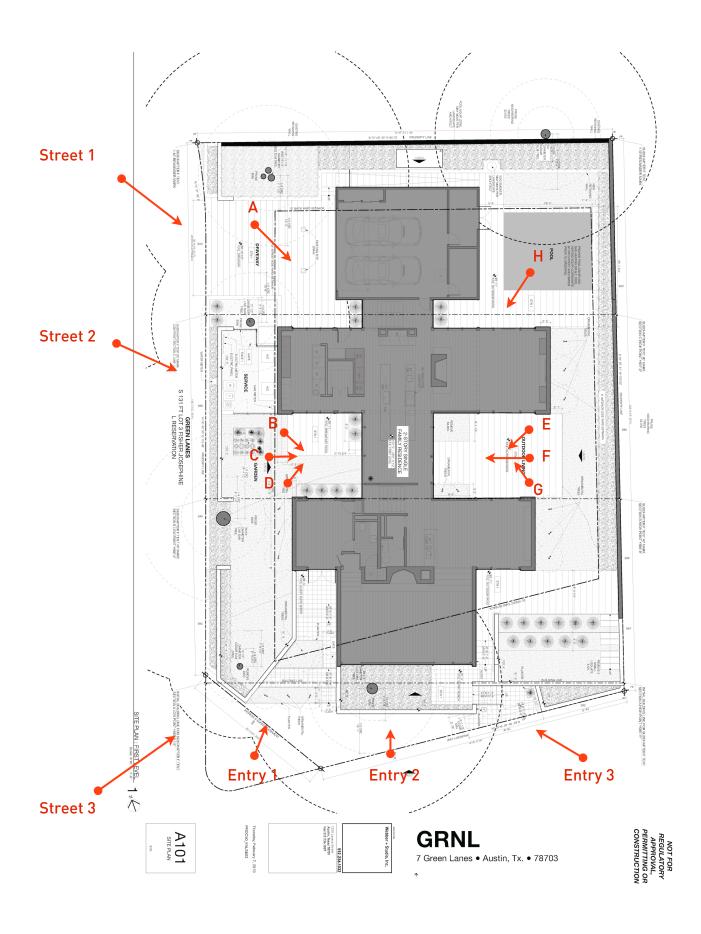

Street 1: Existing

Street 1: Proposed

Street 2: Existing

Street 2: Proposed

Street 3: Existing

Street 3: Proposed

Entry 1: Existing

Entry 1: Proposed

Entry 2: Existing

Entry 2: Proposed

Entry 3: Existing

Entry 3: Proposed

## 7 Green Lanes Historic Landmark Commission Certificate of Appropriateness

## Potential Landmark Status

Existing Proposed

B: Existing Proposed

Proposed

D: Existing Proposed

Existing Proposed

F: Existing Proposed

Proposed