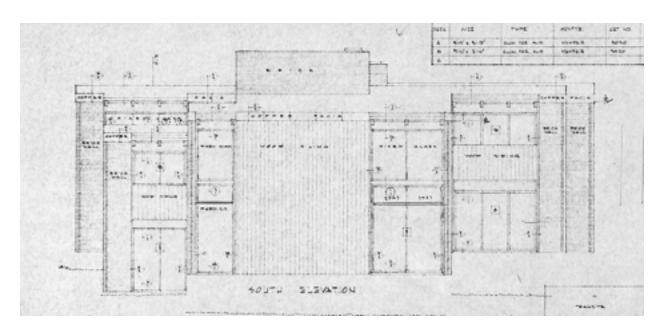

H: Existing Proposed

North Elevation: H

South Elevation: ENTRY

С West Elevation:

East Elevation:

North Elevation at Breakfast: E

В

South Elevation at Breakfast: D