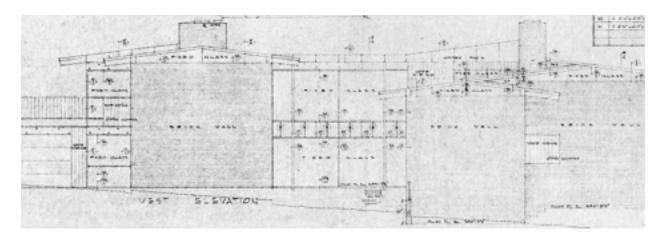

H: Existing Proposed

North Elevation: H

South Elevation: ENTRY

С West Elevation:

East Elevation:

North Elevation at Breakfast: E

В

South Elevation at Breakfast: D