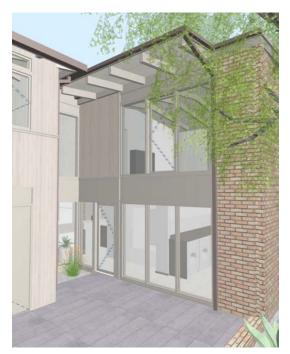

Street 1: Existing

Street 1: Proposed

Street 2: Existing

Street 2: Proposed

Street 3: Existing

Street 3: Proposed

Entry 1: Existing

Entry 1: Proposed

## Potential Landmark Status

Existing Proposed

B: Existing Proposed

Proposed

D: Existing Proposed

Existing Proposed

F: Existing Proposed

Proposed