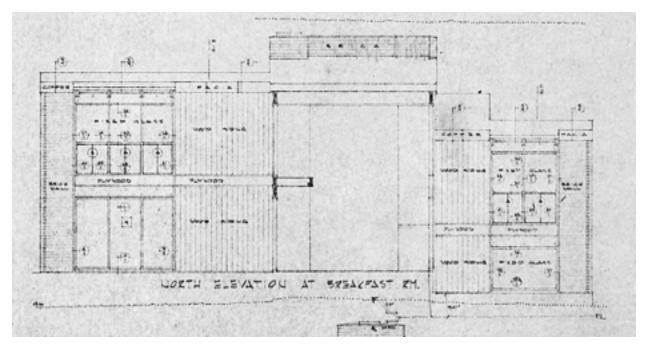

H: Existing Proposed

North Elevation: H

South Elevation: ENTRY

С West Elevation:

East Elevation:

North Elevation at Breakfast: E

В

South Elevation at Breakfast: D