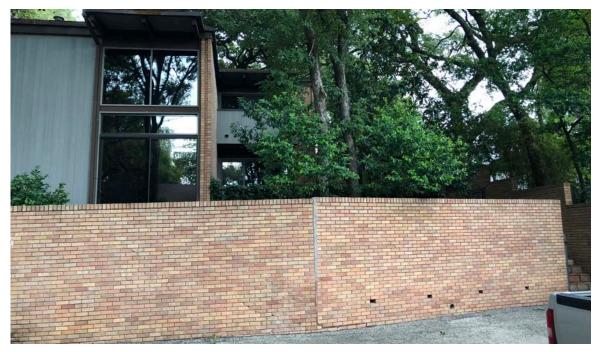

Street 1: Existing

Street 1: Proposed

Street 2: Existing

Street 2: Proposed

Street 3: Existing

Street 3: Proposed

Entry 1: Existing

Entry 1: Proposed

## Potential Landmark Status

Existing Proposed

B: Existing Proposed

Proposed

D: Existing Proposed

Existing Proposed

F: Existing Proposed

Proposed