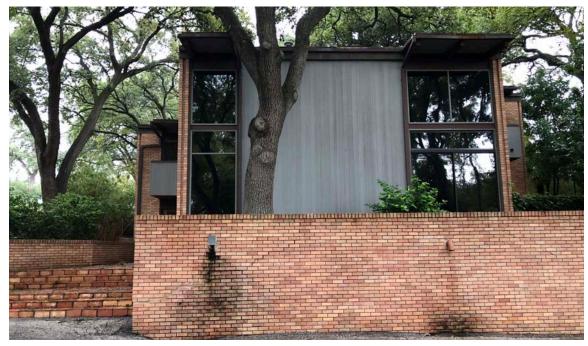

Street 1: Existing

Street 1: Proposed

Street 2: Existing

Street 2: Proposed

Street 3: Existing

Street 3: Proposed

Entry 1: Existing

Entry 1: Proposed

## Potential Landmark Status

Existing Proposed

B: Existing Proposed

Proposed

D: Existing Proposed

Existing Proposed

F: Existing Proposed

Proposed