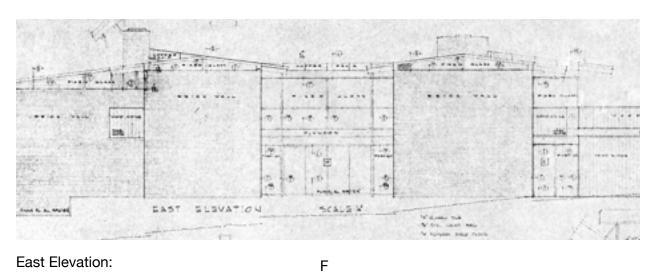

H: Existing Proposed

North Elevation: H

South Elevation: ENTRY

С West Elevation:

East Elevation:

North Elevation at Breakfast: E

В

South Elevation at Breakfast: D