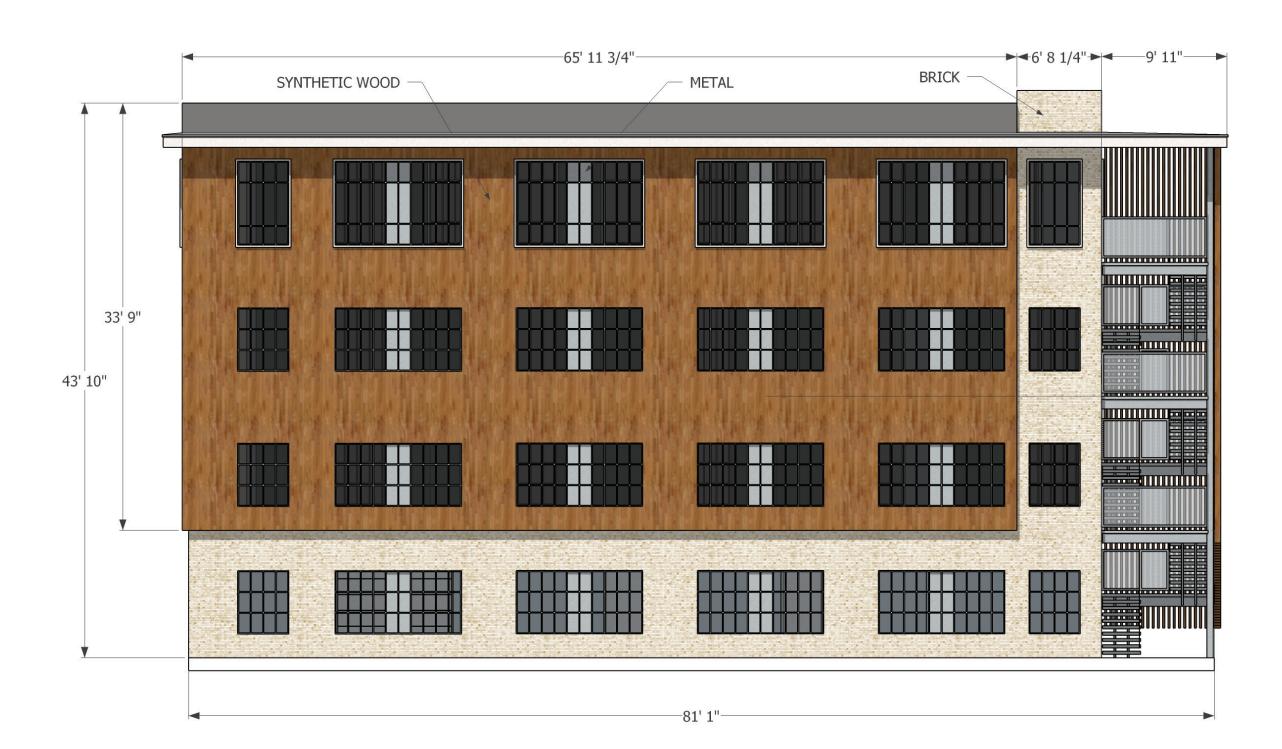

# ELEVATION - WEST W/ PARKER

SHEET:

CLIENT COMPANY FIRST LAST CLIENT ADDRESS 1 CLIENT ADDRESS 2 +001.###/###.#####