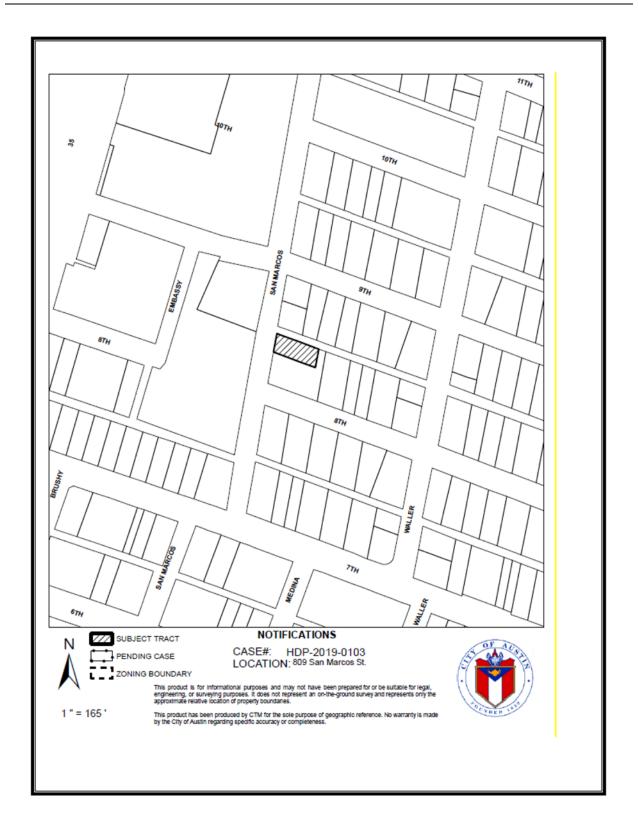

it does not meet the required criteria for individual landmark designation.

The City of Austin Documentation Package requirements are as follows:

- 1. 8" x 10" photos of each elevation of every structure being demolished. The photos are to be printed on <u>photographic paper</u>. Please label the back of each photo in <u>pencil</u> with the date of the photograph, the address of the structure, and the directional elevation (north, south, east, west).
- 2. A dimensioned site plan survey of the property.
- 3. A dimensioned sketch of the floor plan (requested, but not required)
- 4. The occupancy history. This can be printed from the PDF of this staff report on the Boards and Commissions webpage: http://www.austintexas.gov/cityclerk/boards\_commissions/meetings/31\_1.htm

## LOCATION MAP





## OCCUPANCY HISTORY 809 San Marcos Street

| A            | 809 San Marcos Street                                                                                                    |
|--------------|--------------------------------------------------------------------------------------------------------------------------|
| Austin Histo | ory Center<br>storic Preservation Office                                                                                 |
| 1992         | Delia E. Castillo, renter                                                                                                |
| 1992         | Note: The directory listing indicates that Delia E. Castillo is a new resident.                                          |
| 1985-86      | Alfred S. and Patsy R. Gomez, rente