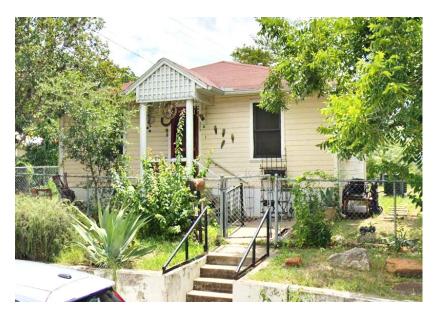

#### **PROPOSAL**

Demolish a ca. 1922 house.

#### ARCHITECTURE

The existing structure is a one-story, square-plan wood-frame house with 1:1 wood windows, horizontal wood siding, and hipped composition shingle roof. A gabled front porch and rear sunroom have been added.