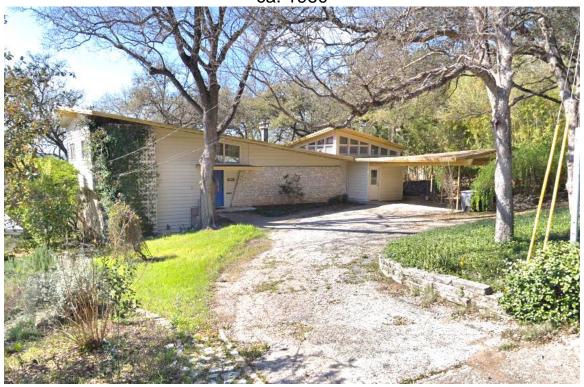

#### **PROPOSAL**

Partial demolition of and modifications to a ca. 1960 A.D. Stenger house.

a. **Architecture.** The house is a wonderful example of the work of A.D. Stenger, and incorporates some of the best elements of mid-century Modern design, specifically, the horizontal composition of the house, the soaring roofline, the use of native materials, and the extensive use of glass. The house would qualify as a historic landmark under the criterion for architecture for its expression of mid-century Modern style and its associations with A.D. Stenger. This house is one of his masterpieces, and modifications to it should be heavily

## 1900 Airole Way ca. 1960