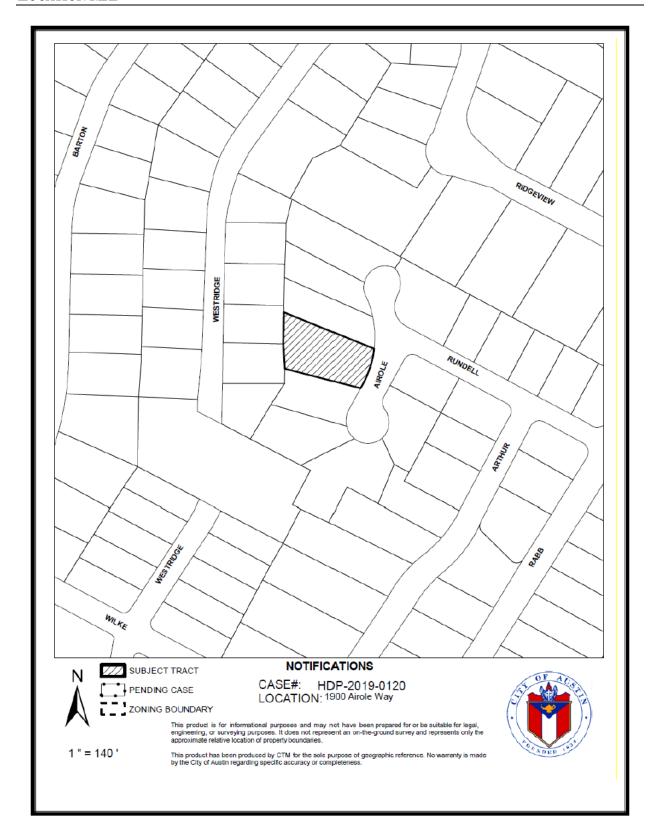

# HISTORIC LANDMARK COMMISSION MARCH 25, 2019 DEMOLITION AND RELOCATION PERMITS HDP-2019-0120 1900 AIROLE WAY

#### PROJECT DETAILS

The applicant proposes to construct a rear addition and to modify the existing house. The existing stone wall on the front of the house will be restored, but the current wood siding will be replaced with stucco or plaster. The doorway will be modified to eliminate the wood siding to the right of the door in favor of a trapezoidal-shaped fixed sash of glass, and the existing concrete screen on the south side of the façade will be replaced with a new concrete screen, the design for which is not provided on the plans. Windows throughout the house, including the clerestory windows in the pop-up roof, the most significant feature of the house, will be replaced. The awning over the front door will be removed, and a new door installed in the existing opening. The siding at the back of the carport will be replaced with stained flush shiplap siding. The back of the house will be opened up with several series of tall windows. The roof will be replaced and several skylights installed. Windows on the south side of the house will be enlarged.