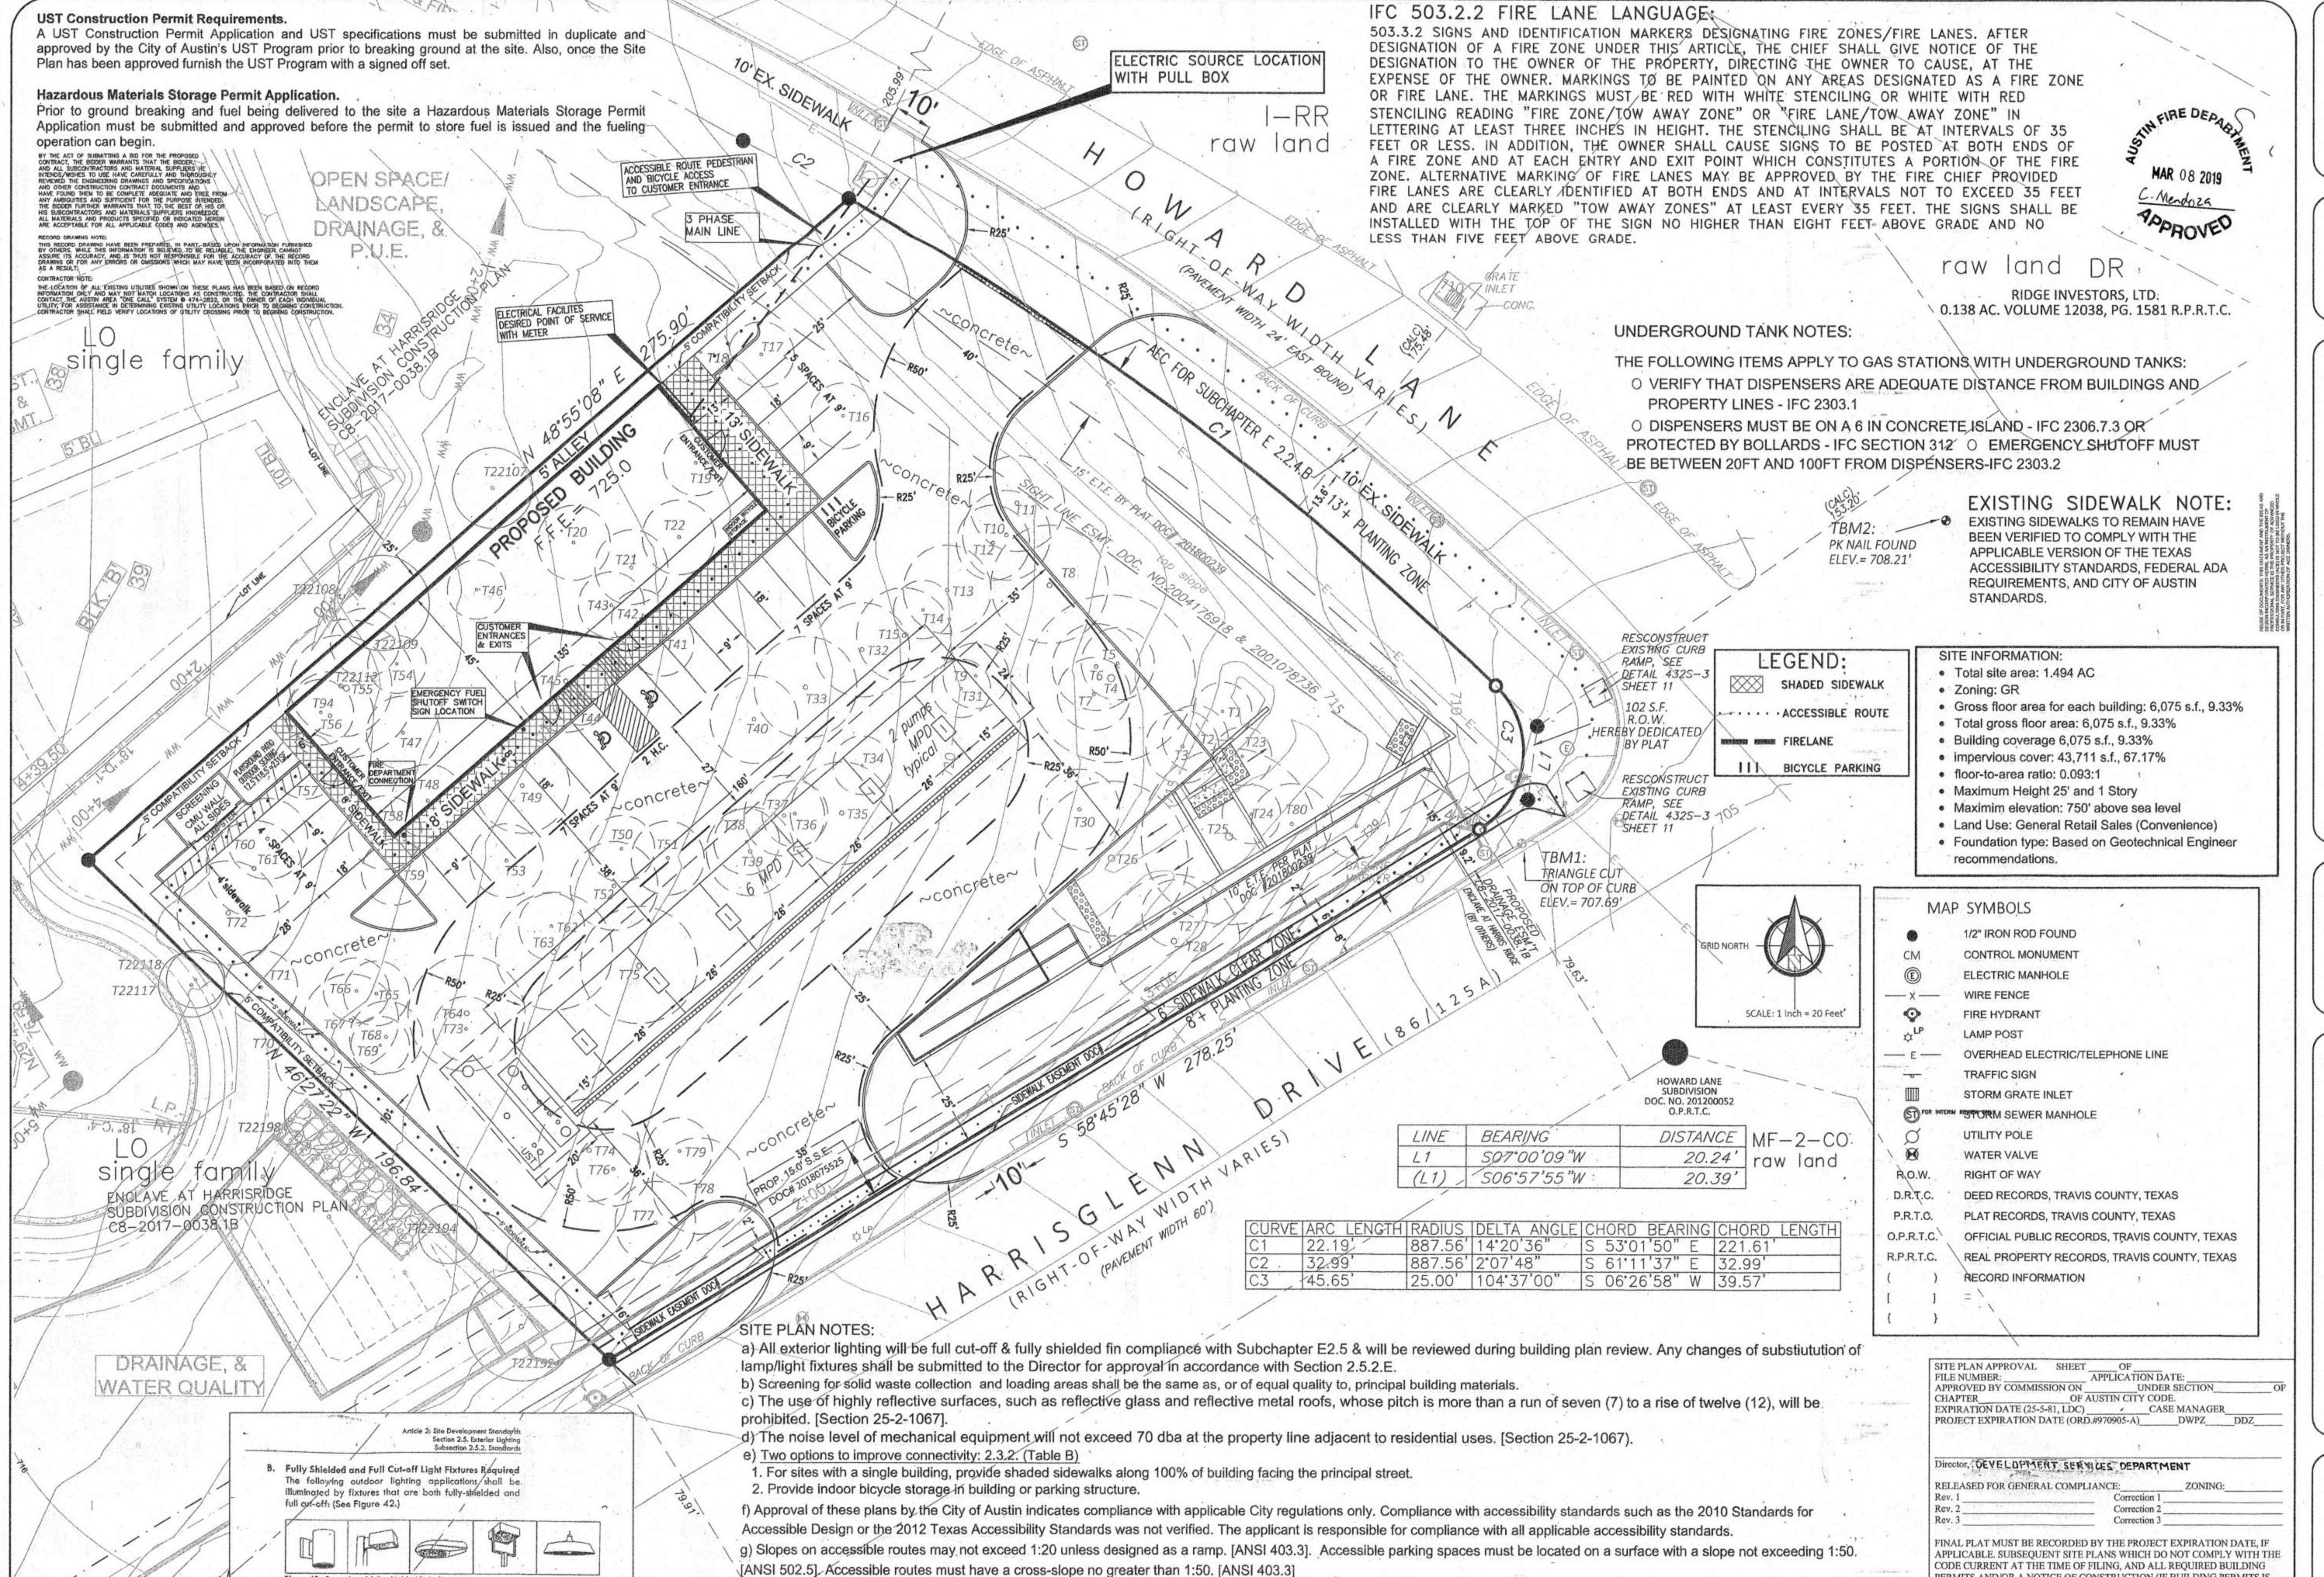

# ZONING AND PLATTING COMMISSION SITE PLAN COMPATIBILITY WAIVER REVIEW SHEET

**CASE NUMBER:** SP-2017-0456C **ZAP DATE**: 4/2/2019

**PROJECT NAME:** Harrisglenn Corner

**ADDRESS:** 13414 Harrisglenn Drive

#### **WAIVER REQUEST:**

The applicant requests a waiver under 25-2-1081(A) to reduce the compatibility setback from 25 feet to 5 feet.

#### PROJECT DESCRIPTION:

The applicant proposes a one-story, fuel station and convenience store building with associated detention, water quality, utility, sidewalk, parking, and landscape improvements including a patio and outdoor seating.

### **SUMMARY STAFF COMMENT:**

The applicant proposes a 6,075 SF gas station and convenience store on an undeveloped 1.49-acre site. Adjacent to the north and west are drainage and water quality lots for a single-family neighborhood that is platted but not constructed.

#### PROJECT INFORMATION:

| 65,078 SF, 1.49 acres          |
|--------------------------------|
| GR                             |
| Community Commercial           |
| 43,711 SF, 67.17%              |
| 6,075 SF, 9.33%                |
| 1 story, 25 feet               |
| 0.093:1                        |
| Howard Lane, Harrisglenn Drive |
| 25 automobile, 5 bicycle       |
|                                |