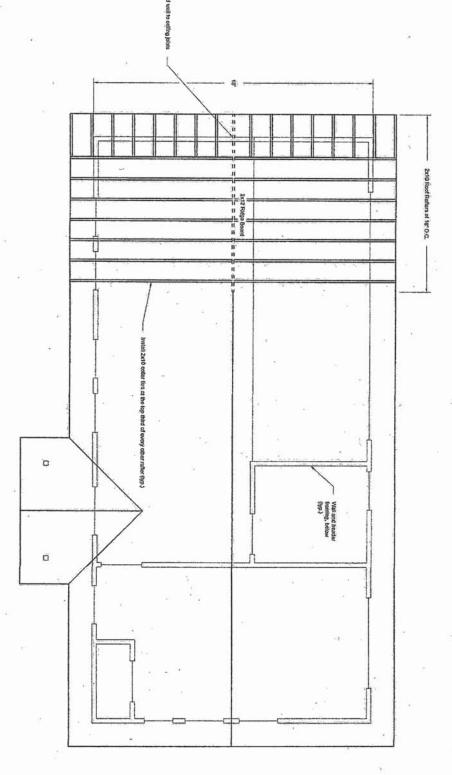

# SOUTH FIFTH STREET

1/8" = 1' - 0" SCALE

## **EXISTING ELEVATIONS**

1/8" = 1' - 0" SCALE

LEFT ELEVATION

## 

I-3/26