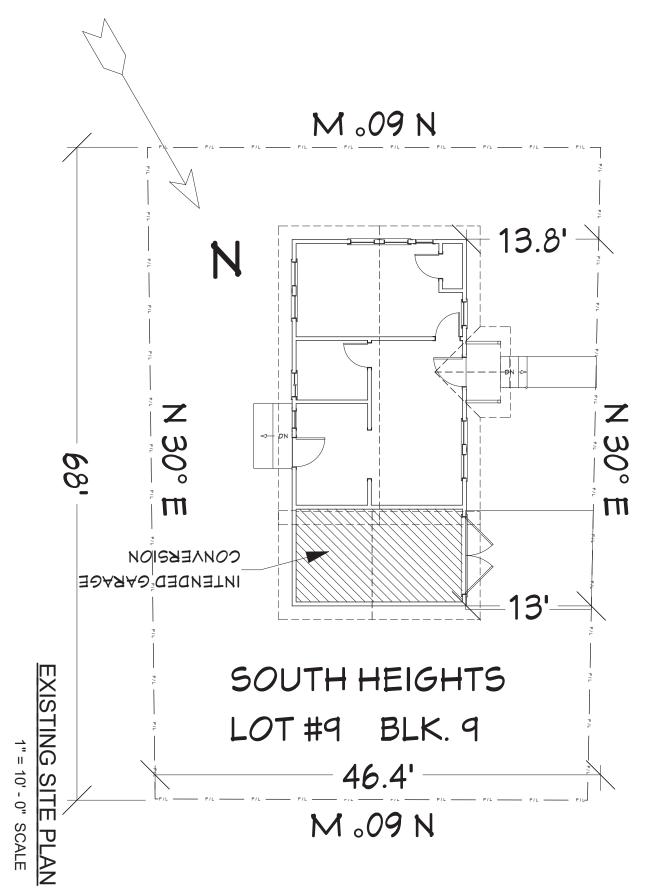

## **BOA CASE REVIEW SHEET**

**CASE:** C15-2019-0017 **BOA DATE:** April 8, 2019

ADDRESS: 1301 S. 5th COUNCIL DISTRICT: 9

OWNER: Elizabeth Carey AGENT: None

**ZONING:** SF-3-NP (Bouldin)

**AREA:** N. 68 feet of Lot 9, Block 9, South Heights

**VARIANCE REQUEST:** lot size, width, setbacks

**SUMMARY:** garage/storage conversion to living space

**ISSUES:** small lot, all issues existing no expansion of building footprint

|       | ZONING            | LAND USES                 |
|-------|-------------------|---------------------------|
| Site  | SF-3-NP (Bouldin) | Single Family Residential |
| North | SF-3-NP (Bouldin) | Single Family Residential |
| South | SF-3-NP (Bouldin) | Single Family Residential |
| East  | SF-3-NP (Bouldin) | Single Family Residential |
| West  | SF-3-NP (Bouldin) | Single Family Residential |

NURTH 68' OF LOT 9, BLOCK 9
SOUTH HEIGHTS
According to a plat of record in Book 1 at Page 112, Plat Records of Travis
County, Texas.

STATE OF TEXAS COUNTY OF TRAVIS

This is to certify that I have made a ground survey of the property shown on this plat. The property and improvements were found as shown and there are no encroachments.

DEED RECORDS

. VOL 2819 FAGE 335

The North Sixty-eight feet (N. 68') of Lot No. Nine (9), Block Nine (9), South Heights, an addition to the City of Austin, Travis County, Texas, according to the map or plat of record in Vol. 1, Page 112 of the Plat Records of Travis County, Texas.