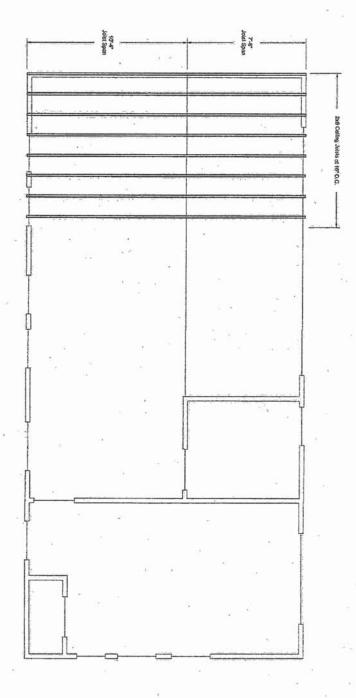

# PROPOSED ELEVATIONS 1/8" = 1'-0" SCALE

## I-3/18 1400LV LEFT ELEVATION 1408LV

# PROPOSED ELEVATIONS 1/8" = 1'- 0" SCALE

AL 30-0000 - 40000 + 2000

I-3/19

THE STATE OF TEXAS

COUNTY OF TRAVIS

KNOW ALL MEN BY THESE PRESENTS:

That we, Walter C. Schwarzer and wife, Lena Mae Schwarzer,

of the County of , State of Texas, for and in consideration of Travis the sum of Ten and nc/100 Dollars (\$10.00), cash, and other good and valuable consideration to us in hand paid by Raymond R. Castro and wife, Agapita Castro, receipt of all of which consideration is hereby acknowledged and payment of no part of which is secured by a lien, expressed or implied, upon the hereinafter described premises. and the further consideration of the execution and delivery by the said Raymond R. Castro and wife, Agapita Castro, of their one certain promissory note, of even date herewith, for the sum of One Thousand Nine Hundred and no/100 Dollars (\$1,900.00) payable to the order of The Mutual Savings Institution , bearing interest at the rate of 7 per an turn, due in monthly installments of Fifty-Five and 50/100 Dollars (\$55.50),each, including interest, such monthly installments commencing on the first day of September, A.D. 1964, and continuing until said note is fully paid, said note containing the usual provisions for accelerated maturity and attorney's fees in case of default, and payment of said note being additionally secured by the lien of a deed of trust of even date herewith, executed by Grantees herein conveying the hereinafter described property to Fred C. Morse, Jr., Trustee,