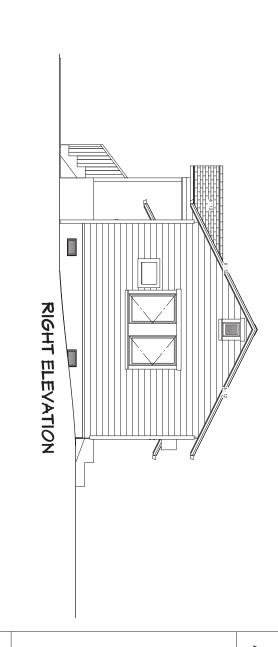

# PROPOSED ELEVATIONS 1/8" = 1'-0" SCALE

## PROPOSED ELEVATIONS 1/8" = 1'-0" SCALE 1408LV RIGHT ELEVATION 1408LV

Residential Review – One Texas Center 505 Barton Springs Road, Austin, TX 78704; (512) 978-4000