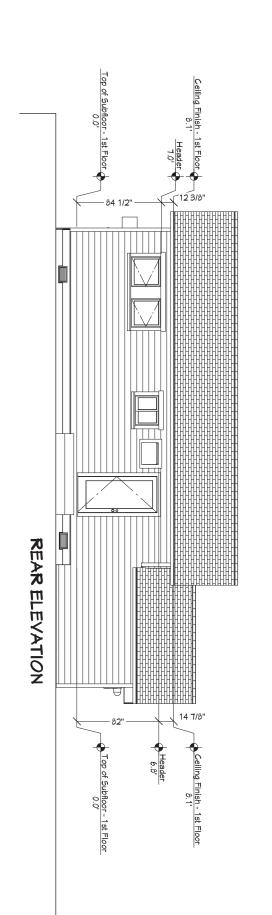

|                             |                            |



NURTH 68' OF LOT 9, BLOCK 9
SOUTH HEIGHTS
According to a plat of record in Book 1 at Page 112, Plat Records of Travis
County, Texas.

STATE OF TEXAS COUNTY OF TRAVIS

This is to certify that I have made a ground survey of the property shown on this plat. The property and improvements were found as shown and there are no encroachments.

SURVEYED BY D. F Fruit

DATE 7-15-64

B. F. Priest, Reg. Public Surveyor





A. L. Davis & Sons

1303 South 5th Street

114

•

9 80.55 of 9

South Heights . .

Frame res. and garage attached

.29568 3-21-46

\$3,250.00

A. M. McClendon

5

# SOUTH FIFTH STREET







## **EXISTING ELEVATIONS**







## I-3/14





## **EXISTING ELEVATIONS**

1/8" = 1' - 0" SCALE



# PROPOSED FLOOR PLAN 1/4" = 1'-0" SCALE





Sunergy Home Services 1301 S 5th St. Austin 78704

VERSION 6/13/18

# PROPOSED ELEVATIONS 1/8" = 1'-0" SCALE





## I-3/18 1400LV LEFT ELEVATION 1408LV

# PROPOSED ELEVATIONS 1/8" = 1'- 0" SCALE

AL 30-0000 - 40000 + 2000

I-3/19

THE STATE OF TEXAS

COUNTY OF TRAVIS

KNOW ALL MEN BY THESE PRESENTS:

That we, Walter C. Schwarzer and wife, Lena Mae Schwarzer,

of the County of , State of Texas, for and in consideration of Travis the sum of Ten and nc/100 Dollars (\$10.00), cash, and other good and valuable consideration to us in hand paid by Raymond R. Castro and wife, Agapita Castro, receipt of all of which consideration is hereby acknowledged and payment of no part of whic