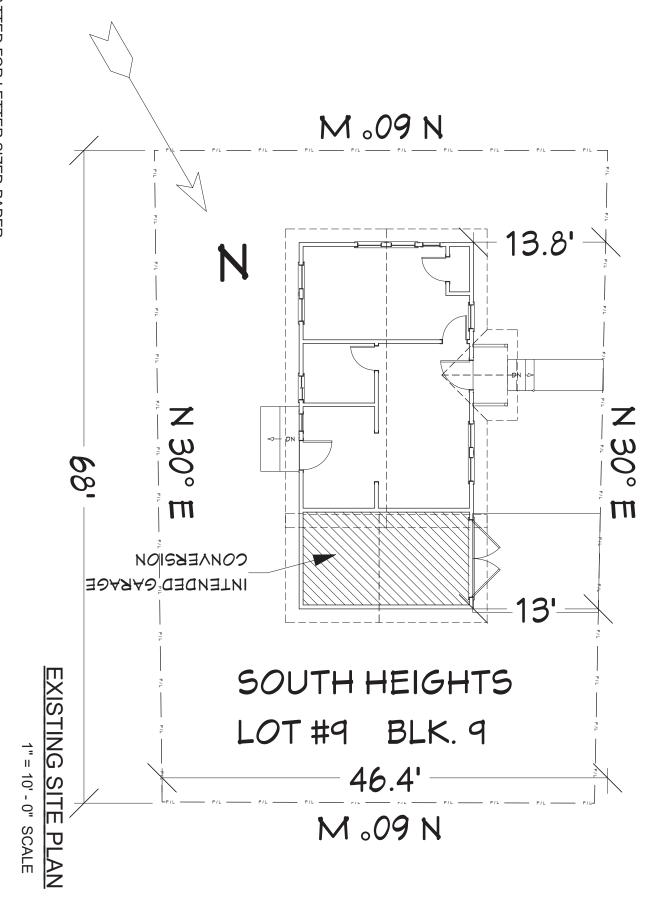

## **BOA CASE REVIEW SHEET**

**CASE:** C15-2019-0017 **BOA DATE:** April 8, 2019

ADDRESS: 1301 S. 5th COUNCIL DISTRICT: 9

OWNER: Elizabeth Carey AGENT: None

**ZONING:** SF-3-NP (Bouldin)

**AREA:** N. 68 feet of Lot 9, Block 9, South Heights

**VARIANCE REQUEST:** lot size, width, setbacks

**SUMMARY:** garage/storage conversion to living space

**ISSUES:** small lot, all issues existing no expansion of building footprint

|       | ZONING            | LAND USES                 |
|-------|-------------------|---------------------------|
| Site  | SF-3-NP (Bouldin) | Single Family Residential |
| North | SF-3-NP (Bouldin) | Single Family Residential |
| South | SF-3-NP (Bouldin) | Single Family Residential |
| East  | SF-3-NP (Bouldin) | Single Family Residential |
| West  | SF-3-NP (Bouldin) | Single Family Residential |

NURTH 68' OF LOT 9, BLOCK 9
SOUTH HEIGHTS
According to a plat of record in Book 1 at Page 112, Plat Records of Travis
County, Texas.

STATE OF TEXAS COUNTY OF TRAVIS

This is to certify that I have made a ground survey of the property shown on this plat. The property and improvements were found as shown and there are no encroachments.

DEED RECORDS

. VOL 2819 FAGE 335

The North Sixty-eight feet (N. 68') of Lot No. Nine (9), Block Nine (9), South Heights, an addition to the City of Austin, Travis County, Texas, according to the map or plat of record in Vol. 1, Page 112 of the Plat Records of Travis County, Texas.