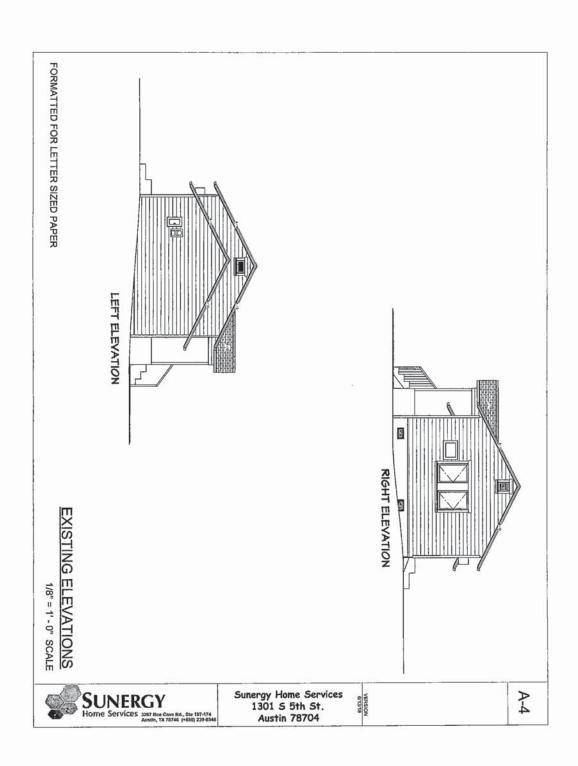

tion, contact Customer Care at 512-494-9400 to request account set-up and same size meter reinstalled within 120 days of meter removal (with an active building permit) to avoid city reconnect charges.

WWWSPV form is only valid for the life of Plan Review permit.

#### **Utility Criteria Manual**

- 2.9.2 Water Meters shall be placed within the public right of way or in an easement. Water meter boxes are not allowed in sidewalks or driveways.
- 2.9.4 Services to lots without a water/wastewater easement will terminate at the property line with a clean-out; service to lots having a 5' x 5' water/wastewater easement will terminate within the easement. For details, see the City of Austin Standard Details. Wastewater cleanouts are not allowed in sidewalks or driveways.



VE VEBBOARD

- A







# PROPOSED SITE PLAN 3/16" = 1'-0" SCALE





FORMATTED FOR LETTER SIZED PAPER

# PROPOSED ELEVATIONS 1/8" = 1'-0" SCALE







# PROPOSED ELEVATIONS





E

LEFT ELEVATION





Foundation Plan

1301 South 5th Street, Austin, Texas

Scale: 1/4" # 1'-0

Page Number: 1/7

d: 7/20/2018 Drawn By:

Tucker Engineering, Inc., Business Registration F-8611 - 1311 Chisholm Trail, Suite 303, Round Rock, Texas 78681 - (512) 255-7477 - Tucker Engineering and







Wall and Header Framing Plan

1301 South 5th Street, Austin, Texas

Scale; 1/4" = 1'-0"

Page Number: 2/7

Date Issued: 7/20/2018

Drawn By: MS







Ceiling Framing Plan

1301 South 5th Street, Austin, Texas

Scale: 1/4" = 1"4

Page Number: 37

Date Issued: 7/20/2018

Thopas Topas





Roof Framing Plan

1301 South 5th Street, Austin, Te