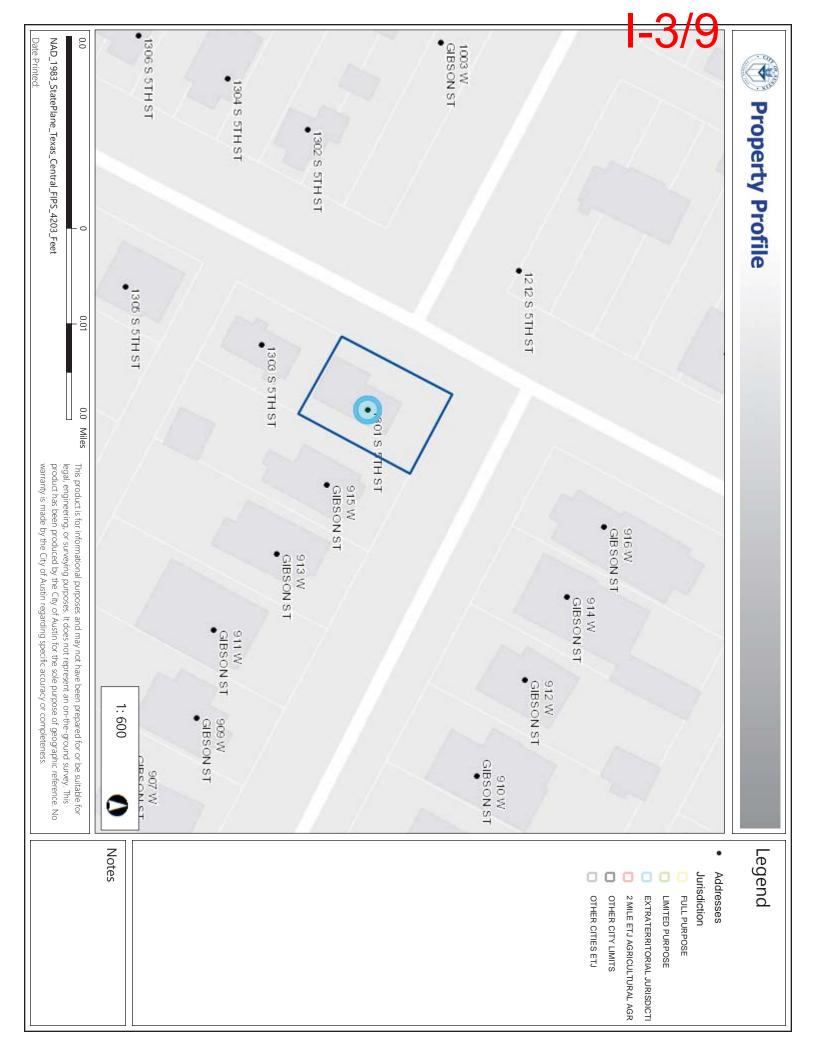

## **BOA CASE REVIEW SHEET**

**CASE:** C15-2019-0017 **BOA DATE:** April 8, 2019

ADDRESS: 1301 S. 5th COUNCIL DISTRICT: 9

OWNER: Elizabeth Carey AGENT: None

**ZONING:** SF-3-NP (Bouldin)

**AREA:** N. 68 feet of Lot 9, Block 9, South Heights

**VARIANCE REQUEST:** lot size, width, setbacks

**SUMMARY:** garage/storage conversion to living space

**ISSUES:** small lot, all issues existing no expansion of building footprint

|       | ZONING            | LAND USES                 |
|-------|-------------------|---------------------------|
| Site  | SF-3-NP (Bouldin) | Single Family Residential |
| North | SF-3-NP (Bouldin) | Single Family Residential |
| South | SF-3-NP (Bouldin) | Single Family Residential |
| East  | SF-3-NP (Bouldin) | Single Family Residential |
| West  | SF-3-NP (Bouldin) | Single Family Residential |

ZONING BOUNDARY

## **NOTIFICATIONS**

CASE#: C15-2019-0017 LOCATION: 1301 S 5TH Street