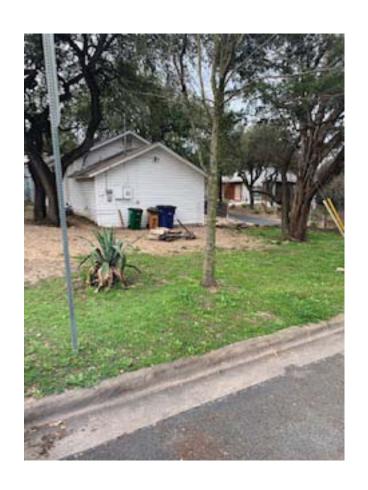

plates, stiffsnor plates, angles, etc.; ASTM ACM less higher grade is required by strangth)

See typical details on drawings.

STRUCTURAL BOLTS AND THREADED FASTENERS:

Threaded rod: Uniosa noise otherwise, all bolts in structural religios shall conform to ASTM A225 type 1. ASTM 572 grade 50

ASTM A30

 Welding shell conform to the American Welding Society Stundard D1.1. Unless noted otherwise; electrodes for welding conform to E70XX (SMAW)

HEADED CONCRETE ANCHORS: Grout non-metallic, oper-shrink grout with a shrimum strength of 6000psl.

Anchors shall be optomatically end welded with outside but availing equipments the stop or in the field. Welding shall be in economics with the recommendation of the neison shall welding company.

Structural Notes

1301 South 5th Street, Austin, Texas













| HE STATE OF TEXAS                                                                                    |                                                                                             |
|------------------------------------------------------------------------------------------------------|---------------------------------------------------------------------------------------------|
| HE COUNTY OF TRAVIS                                                                                  |                                                                                             |
| NOW ALL MEN BY THESE PRESENTS:                                                                       | rners of a portion of Lot 9, Block 9, South Heights