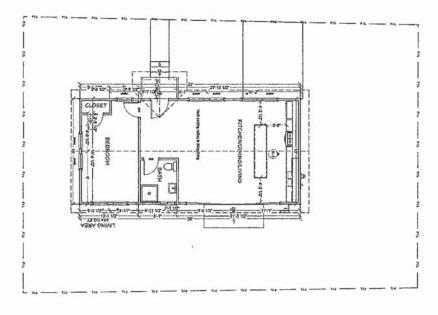

# PROPOSED FLOOR PLAN 1/4" = 1'-0" SCALE

Sunergy Home Services 1301 S 5th St. Austin 78704

VERSION 6/13/18