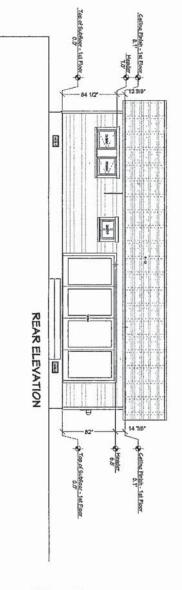

# PROPOSED ELEVATIONS 1/8" = 1'-0" SCALE

# PROPOSED ELEVATIONS 1/8" = 1'- 0" SCALE

AL 30-0000 - 40000 + 2000

I-3/19

THE STATE OF TEXAS

COUNTY OF TRAVIS

KNOW ALL MEN BY THESE PRESENTS:

That we, Walter C. Schwarzer and wife, Lena Mae Schwarzer,

of the County of , State of Texas, for and in consideration of Travis the sum of Ten and nc/100 Dollars (\$10.00), cash, and other good and valuable consideration to us in hand paid by Raymond R. Castro and wife, Agapita Castro, receipt of all of which consideration is hereby acknowledged and payment of no part of which is secured by a lien, expressed or implied, upon the hereinafter described premises. and the further consideration of the execution and delivery by the said Raymond R. Castro and wife, Agapita Castro, of their one certain promissory note, of even date herewith, for the sum of One Thousand Nine Hundred and no/100 Dollars (\$1,900.00) payable to the order of The Mutual Savings Institution , bearing interest at the rate of 7 per an turn, due in monthly installments of Fifty-Five and 50/100 Dollars (\$55.50),each, including interest, such monthly installments commencing on the first day of September, A.D. 1964, and continuing until said note is fully paid, said note containing the usual provisions for accelerated maturity and attorney's fees in case of default, and payment of said note being additionally secured by the lien of a deed of trust of even date herewith, executed by Grantees herein conveying the hereinafter described property to Fred C. Morse, Jr., Trustee,