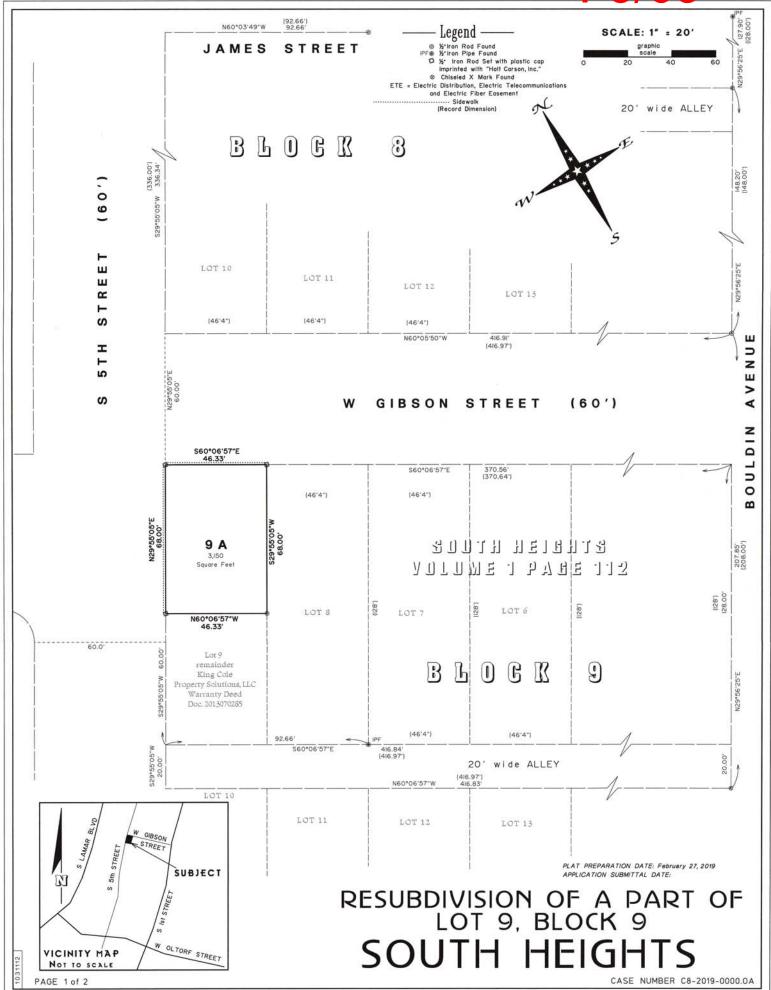

## **BOA CASE REVIEW SHEET**

**CASE:** C15-2019-0017 **BOA DATE:** April 8, 2019

ADDRESS: 1301 S. 5th COUNCIL DISTRICT: 9

OWNER: Elizabeth Carey AGENT: None

**ZONING:** SF-3-NP (Bouldin)

**AREA:** N. 68 feet of Lot 9, Block 9, South Heights

**VARIANCE REQUEST:** lot size, width, setbacks

**SUMMARY:** garage/storage conversion to living space

**ISSUES:** small lot, all issues existing no expansion of building footprint

|       | ZONING            | LAND USES                 |
|-------|-------------------|---------------------------|
| Site  | SF-3-NP (Bouldin) | Single Family Residential |
| North | SF-3-NP (Bouldin) | Single Family Residential |
| South | SF-3-NP (Bouldin) | Single Family Residential |
| East  | SF-3-NP (Bouldin) | Single Family Residential |
| West  | SF-3-NP (Bouldin) | Single Family Residential |

NURTH 68' OF LOT 9, BLOCK 9
SOUTH HEIGHTS
According to a plat of record in Book 1 at Page 112, Plat Records of Travis
County, Texas.

STATE OF TEXAS COUNTY OF TRAVIS

This is to certify that I have made a ground survey of the property shown on this plat. The property and improvements were found as shown and there are no encroachments.

DEED RECORDS

. VOL 2819 FAGE 335

The North Sixty-eight feet (N. 68') of Lot No. Nine (9), Block Nine (9), South Heights, an addition to the City of Austin, Travis County, Texas, according to the map or plat of record in Vol. 1, Page 112 of the Plat Records of Travis County, Texas.