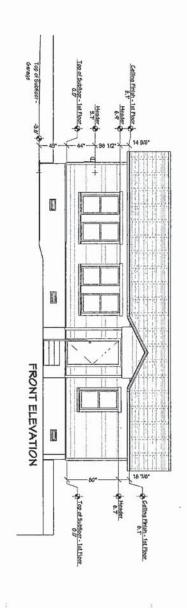

# PROPOSED ELEVATIONS 1/8" = 1'-0" SCALE

# PROPOSED ELEVATIONS 1/8" = 1'- 0" SCALE

AL 30-0000 - 40000 + 2000

I-3/19

THE STATE OF TEXAS

COUNTY OF TRAVIS

KNOW ALL MEN BY THESE PRESENTS:

That we, Walter C. Schwarzer and wife, Lena Mae Schwarzer,

of the County of , State of Texas, for and in consideration of Travis the sum of Ten and nc/100 Dollars (\$10.00), cash, and other good and valuable consideration to us in hand paid by Raymond R. Castro and wife, Agapita Castro, receipt of all of which consideration is hereby acknowledged and payment of no part of which is secured by a lien, expressed or implied, upon the hereinafter described premises. and the further consideration of the execution and delivery by the said Raymond R. Castro and wife, Agapita Castro, of their one certain promissory note, of even date herewith, for the sum of One Thousand Nine Hundred and no/100 Dollars (\$1,900.00) payable to the order of The Mutual Savings Institution , bearing interest at the rate of 7 per an turn, due in monthly installments of Fifty-Five and 50/100 Dollars (\$55.50),each, including interest, such monthly installments commencing on the first day of September, A.D. 1964, and continuing until said note is fully paid, said note containing the usual provisions for accelerated maturity and attorney's fees in case of default, and payment of said note being additionally secured by the lien of a deed of trust of even date herewith, executed by Grantees herein conveying the hereinafter described property to Fred C. Morse, Jr., Trustee,