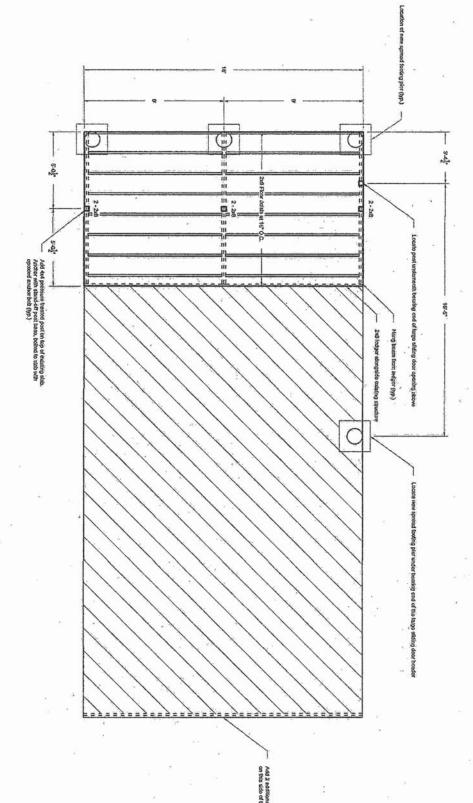

## **EXISTING ELEVATIONS**

## I-3/14

## **EXISTING ELEVATIONS**

1/8" = 1' - 0" SCALE