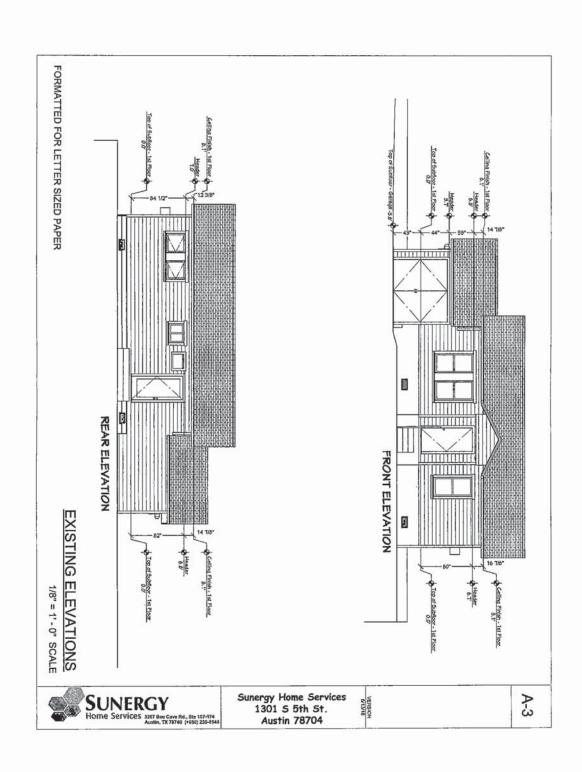

lition, contact Customer Care at 512-494-9400 to request account set-up and same size meter reinstalled within 120 days of meter removal (with an active building permit) to avoid city reconnect charges.

WWWSPV form is only valid for the life of Plan Review permit.

#### **Utility Criteria Manual**

- 2.9.2 Water Meters shall be placed within the public right of way or in an easement. Water meter boxes are not allowed in sidewalks or driveways.
- 2.9.4 Services to lots without a water/wastewater easement will terminate at the property line with a clean-out; service to lots having a 5' x 5' water/wastewater easement will terminate within the easement. For details, see the City of Austin Standard Details. Wastewater cleanouts are not allowed in sidewalks or driveways.



VE VEBBOARD

- A







# PROPOSED SITE PLAN 3/16" = 1'-0" SCALE





FORMATTED FOR LETTER SIZED PAPER

# PROPOSED ELEVATIONS 1/8" = 1'-0" SCALE







# PROPOSED ELEVATIONS





E

LEFT ELEVATION





Foundation Plan

1301 South 5th Street, Austin, Texas

Scale: 1/4" # 1'-0

Page Number: 1/7

d: 7/20/2018 Drawn By:

Tucker Engineering, Inc., Business Registration F-8611 - 1311 Chisholm Trail, Suite 303, Round Rock, Texas 78681 - (512) 255-7477 - Tucker Engineering and







Wall and Header Framing Plan

1301 South 5th Street, Austin, Texas

Scale; 1/4" = 1'-0"

Page Number: 2/7

Date Issued: 7/20/2018

Drawn By: MS







Ceiling Framing Plan

1301 South 5th Street, Austin, Texas

Scale: 1/4" = 1"4

Page Number: 37

Date Issued: 7/20/2018

Thopas Topas





Roof Framing Plan

1301 South 5th Street, Austin,