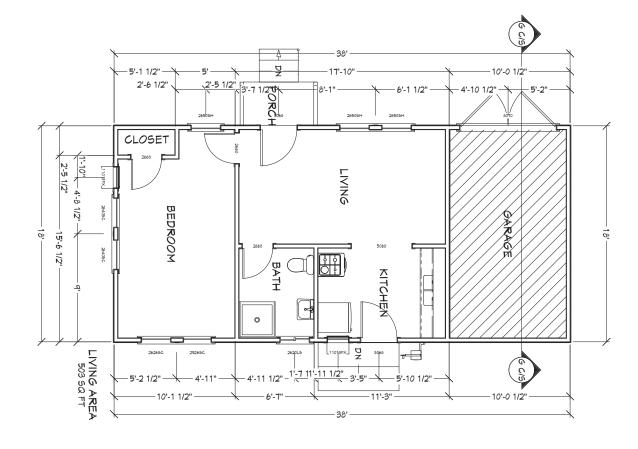

# PROPOSED FLOOR PLAN 1/4" = 1'-0" SCALE

Sunergy Home Services 1301 S 5th St. Austin 78704

VERSION 6/13/18

## Garage Conversion and Carport/Porch Enclosure Permit Application

| Property Information                                                                      |                                                                                                                       |  |  |  |  |
|-------------------------------------------------------------------------------------------|-----------------------------------------------------------------------------------------------------------------------|--|--|--|--|
| Project Address: \301 5.5+L St.                                                           | Tax Parcel ID: 0100031702                                                                                             |  |  |  |  |
| Legal Description: 68' of LOT 9, BIL9, 3                                                  | South Heights Adolpton                                                                                                |  |  |  |  |
| Zoning District:                                                                          | Lot Area (sq ft): 3,155. 2                                                                                            |  |  |  |  |
| Neighborhood Plan Area (if applicable):                                                   | Historic District (if applicable):                                                                                    |  |  |  |  |
| Required Reviews                                                                          |                                                                                                                       |  |  |  |  |
| Does project have a Green Building requirement? (If yes, attach signed condition          | ional approval letter from Austin Energy Green Building.) Y (N)                                                       |  |  |  |  |
| Is this site within an Airport Overlay Zone? Y (N)                                        | Does this site have a septic system? Y                                                                                |  |  |  |  |
|                                                                                           | f yes, submit a copy of approved septic permit.)                                                                      |  |  |  |  |
| Will the structure exceed 3,600 square feet total under roof?                             | (If yes, Fire review is required.)                                                                                    |  |  |  |  |
| Is this property within 200 feet of a hazardous pipeline?                                 | (If yes, Fire review is required.)                                                                                    |  |  |  |  |
|                                                                                           | is property within 150 feet of the 100-year floodplain?  junity to floodplain may require additional review time.)  Y |  |  |  |  |
|                                                                                           | N (If yes, <u>click here</u> for more information on the tree permit process.)                                        |  |  |  |  |
| Note: Include tree location(s) on plot plan.                                              | (if yes, <u>check here</u> for more information on the tree permit process.)                                          |  |  |  |  |
| Is this site within the Residential Design and Compatibility Standards Or                 | rdinance Boundary Area? (LDC 25-2 Subchapter F) N                                                                     |  |  |  |  |
| Does this site have a Board of Adjustment (BOA) variance? Y                               | Case # (if applicable)                                                                                                |  |  |  |  |
| Does this site have a Residential Design and Compatibility Commission                     | (RDCC) waiver? Y N                                                                                                    |  |  |  |  |
| (If yes, provide a copy of decision sheet. Note: A permit cannot be approved within 10 da | ys of approval of a variance from BO                                                                                  |  |  |  |  |
| Description of Work                                                                       |                                                                                                                       |  |  |  |  |
| The proposed work is to convert/enclose a (circle all that apply): Garage                 | ce Carport Porch                                                                                                      |  |  |  |  |
| Will Total Completed Building Area > 5,000 sq. ft? N                                      | (If yes, construction material recycling is required per LDC 25-11-39.)                                               |  |  |  |  |
| Existing Use of Property: single-family residential duplex resid                          | lential two-family residential other:                                                                                 |  |  |  |  |
| Proposed Use of Property single-family residentia duplex residentia                       | dential two-family residential other:                                                                                 |  |  |  |  |
| The garage/carport is: attached detached                                                  |                                                                                                                       |  |  |  |  |
| Will all or part of an existing exterior wall, structure, or roof be removed              | as part of the project? Y                                                                                             |  |  |  |  |
| Note: Removal of all or part of a structure requires a demolition permit application.     |                                                                                                                       |  |  |  |  |
| # existing bedrooms: # bedrooms upon completion:                                          | # baths existing: # baths upon completion:                                                                            |  |  |  |  |
| # existing parking spaces (include garage/carport spaces):                                | # parking spaces upon completion (include garage/carport spaces):                                                     |  |  |  |  |
| Circle if the conversion/enclosure will include: electric plum                            | mechanical (HVAC) concrete (R.O.W.)                                                                                   |  |  |  |  |
| Project Description: (Note: Please provide thorough description of project. Attach ad     | ditional pages as necessary.)                                                                                         |  |  |  |  |
| Covert garage wto conditioned                                                             | space and relocate textohen                                                                                           |  |  |  |  |
| to it. Rewire existing outlets a                                                          | I' 1'g try ! rotall                                                                                                   |  |  |  |  |
| Install new roof repair Erding lartall insulation.                                        |                                                                                                                       |  |  |  |  |
| install new root repair Ending Install insulation.                                        |                                                                                                                       |  |  |  |  |
|                                                                                           |                                                                                                                       |  |  |  |  |
|                                                                                           |                                                                                                                       |  |  |  |  |
|                                                                                           |                                                                                                                       |  |  |  |  |
|                                                                                           |                                                                                                                       |  |  |  |  |
|                                                                                           |                                                                                                                       |  |  |  |  |