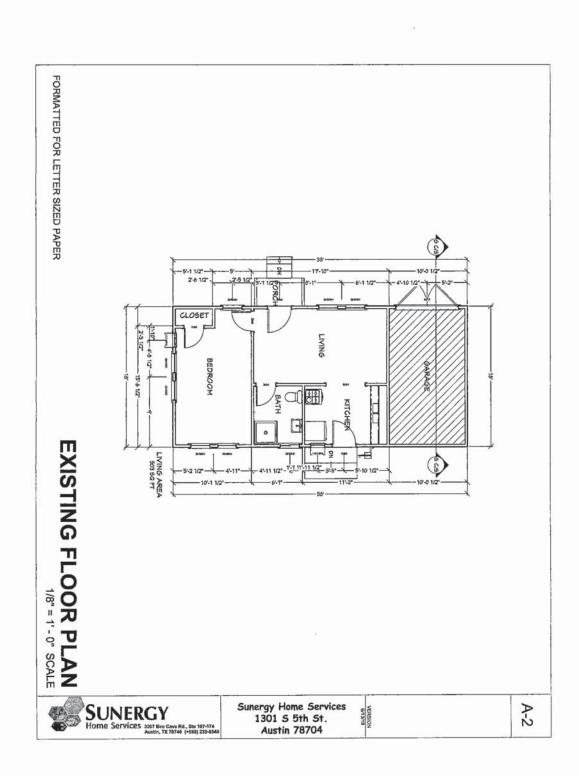

molition, contact Customer Care at 512-494-9400 to request account set-up and same size meter reinstalled within 120 days of meter removal (with an active building permit) to avoid city reconnect charges.

WWWSPV form is only valid for the life of Plan Review permit.

#### **Utility Criteria Manual**

- 2.9.2 Water Meters shall be placed within the public right of way or in an easement. Water meter boxes are not allowed in sidewalks or driveways.
- 2.9.4 Services to lots without a water/wastewater easement will terminate at the property line with a clean-out; service to lots having a 5' x 5' water/wastewater easement will terminate within the easement. For details, see the City of Austin Standard Details. Wastewater cleanouts are not allowed in sidewalks or driveways.



VE VEBBOARD

- A







# PROPOSED SITE PLAN 3/16" = 1'-0" SCALE





FORMATTED FOR LETTER SIZED PAPER

# PROPOSED ELEVATIONS 1/8" = 1'-0" SCALE







# PROPOSED ELEVATIONS





E

LEFT ELEVATION





Foundation Plan

1301 South 5th Street, Austin, Texas

Scale: 1/4" # 1'-0

Page Number: 1/7

d: 7/20/2018 Drawn By:

Tucker Engineering, Inc., Business Registration F-8611 - 1311 Chisholm Trail, Suite 303, Round Rock, Texas 78681 - (512) 255-7477 - Tucker Engineering and







Wall and Header Framing Plan

1301 South 5th Street, Austin, Texas

Scale; 1/4" = 1'-0"

Page Number: 2/7

Date Issued: 7/20/2018

Drawn By: MS







Ceiling Framing Plan

1301 South 5th Street, Austin, Texas

Scale: 1/4" = 1"4

Page Number: 37

Date Issued: 7/20/2018

Thopas Topas





Roof Framing Plan

1301 South 5th Street, Austin