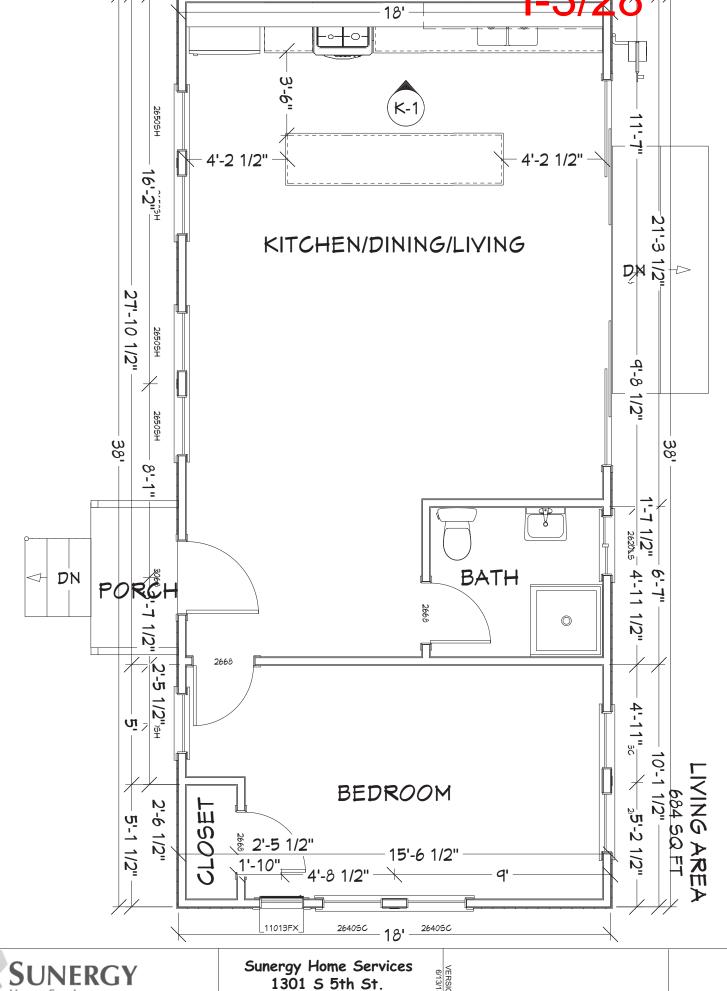

# PROPOSED FLOOR PLAN 1/4" = 1'-0" SCALE

Sunergy Home Services 1301 S 5th St. Austin 78704

VERSION 6/13/18

# PROPOSED FLOOR PLAN

3267 Bee Cave Rd., Ste 107-174 Austin, TX 78746 (+888) 239-8548

**Austin 78704** 