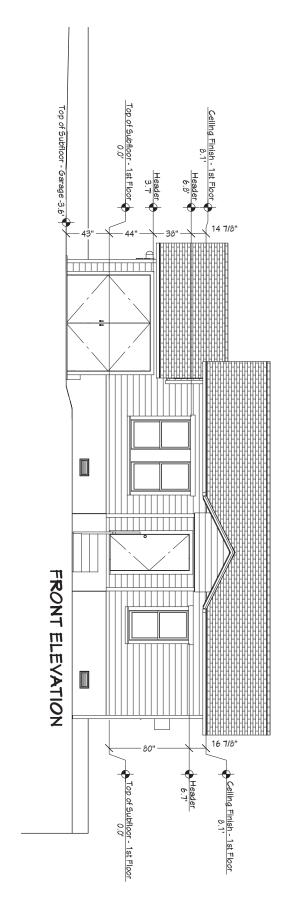

# PROPOSED ELEVATIONS 1/8" = 1'-0" SCALE

# PROPOSED ELEVATIONS 1/8" = 1'- 0" SCALE

AL 30-0000 - 40000 + 2000

I-3/19

THE STATE OF TEXAS

COUNTY OF TRAVIS

KNOW ALL MEN BY THESE PRESENTS:

That we, Walter C. Schwarzer and wife, Lena Mae Schwarzer,

of the County of , State of Texas, for and in consideration of Travis the sum of Ten and nc/100 Dollars (\$10.00), cash, and other good and valuable consideration to us in hand paid by Raymond R. Castro and wife, Agapita Castro, receipt of all of which consideration is hereby acknowledged and payment of no part of which is secured by a lien, expressed or implied, upon the hereinafter described premises. and the further consideration of the execution and delivery by the said Raymond R. Castro and wife, Agapita Castro, of their one certain promissory note, of even date herewith, for the sum of One Thousand Nine Hundred and no/100 Dollars (\$1,900.00) payable to the order of The Mutual Savings Institution , bearing interest at the rate of 7 per an turn, due in monthly installments of Fifty-Five and 50/100 Dollars (\$55.50),each, including interest, such monthly installments commencing on the first day of September, A.D. 1964, and continuing until said note is fully paid, said note containing the usual provisions for accelerated maturity and attorney's fees in case of default, and payment of said note being additionally secured by the lien of a deed of trust of even date herewith, executed by Grantees herein conveying the hereinafter described property to Fred C. Morse, Jr., Trustee,