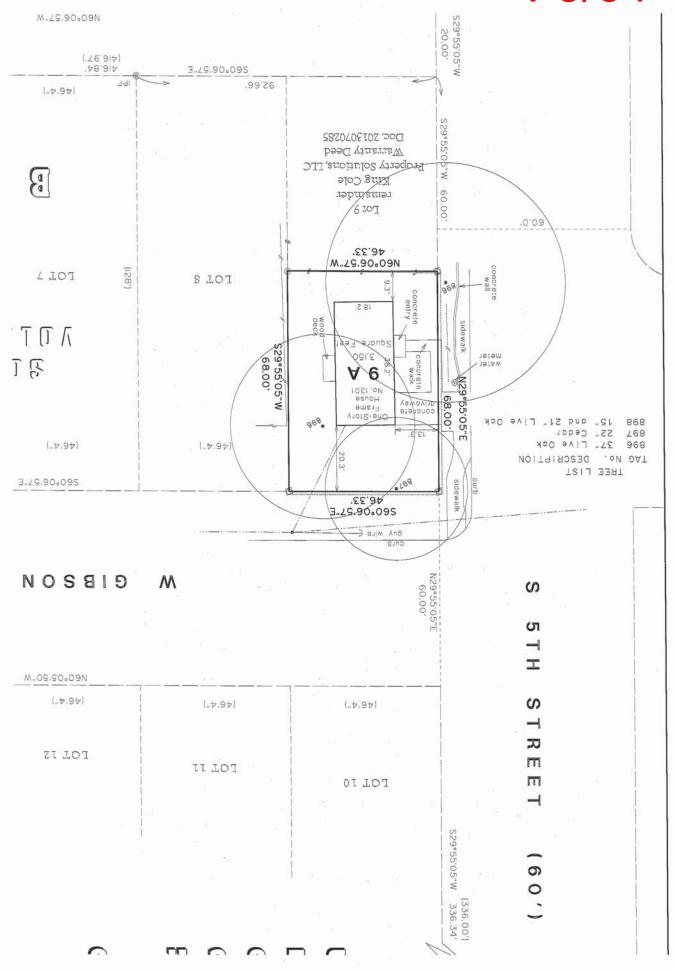

## **BOA CASE REVIEW SHEET**

**CASE:** C15-2019-0017 **BOA DATE:** April 8, 2019

ADDRESS: 1301 S. 5th COUNCIL DISTRICT: 9

OWNER: Elizabeth Carey AGENT: None

**ZONING:** SF-3-NP (Bouldin)

**AREA:** N. 68 feet of Lot 9, Block 9, South Heights

**VARIANCE REQUEST:** lot size, width, setbacks

**SUMMARY:** garage/storage conversion to living space

**ISSUES:** small lot, all issues existing no expansion of building footprint

|       | ZONING            | LAND USES                 |
|-------|-------------------|---------------------------|
| Site  | SF-3-NP (Bouldin) | Single Family Residential |
| North | SF-3-NP (Bouldin) | Single Family Residential |
| South | SF-3-NP (Bouldin) | Single Family Residential |
| East  | SF-3-NP (Bouldin) | Single Family Residential |
| West  | SF-3-NP (Bouldin) | Single Family Residential |

NURTH 68' OF LOT 9, BLOCK 9
SOUTH HEIGHTS
According to a plat of record in Book 1 at Page 112, Plat Records of Travis
County, Texas.

STATE OF TEXAS COUNTY OF TRAVIS

This is to certify that I have made a ground survey of the property shown on this plat. The property and improvements were found as shown and there are no encroachments.

DEED RECORDS

. VOL 2819 FAGE 335

The North Sixty-eight feet (N. 68') of Lot No. Nine (9), Block Nine (9), South Heights, an addition to the City of Austin, Travis County, Texas, according to the map or plat of record in Vol. 1, Page 112 of the Plat Records of Travis County, Texas.