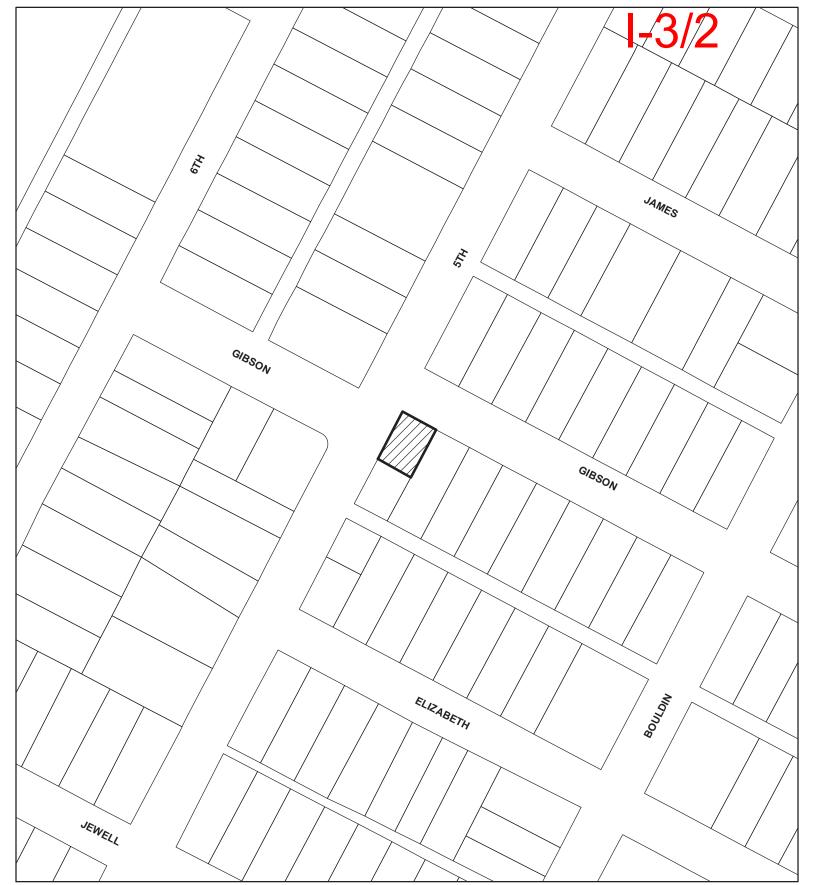

## **BOA CASE REVIEW SHEET**

**CASE:** C15-2019-0017 **BOA DATE:** April 8, 2019

ADDRESS: 1301 S. 5th COUNCIL DISTRICT: 9

OWNER: Elizabeth Carey AGENT: None

**ZONING:** SF-3-NP (Bouldin)

**AREA:** N. 68 feet of Lot 9, Block 9, South Heights

**VARIANCE REQUEST:** lot size, width, setbacks

**SUMMARY:** garage/storage conversion to living space

**ISSUES:** small lot, all issues existing no expansion of building footprint

|       | ZONING            | LAND USES                 |
|-------|-------------------|---------------------------|
| Site  | SF-3-NP (Bouldin) | Single Family Residential |
| North | SF-3-NP (Bouldin) | Single Family Residential |
| South | SF-3-NP (Bouldin) | Single Family Residential |
| East  | SF-3-NP (Bouldin) | Single Family Residential |
| West  | SF-3-NP (Bouldin) | Single Family Residential |

ZONING BOUNDARY