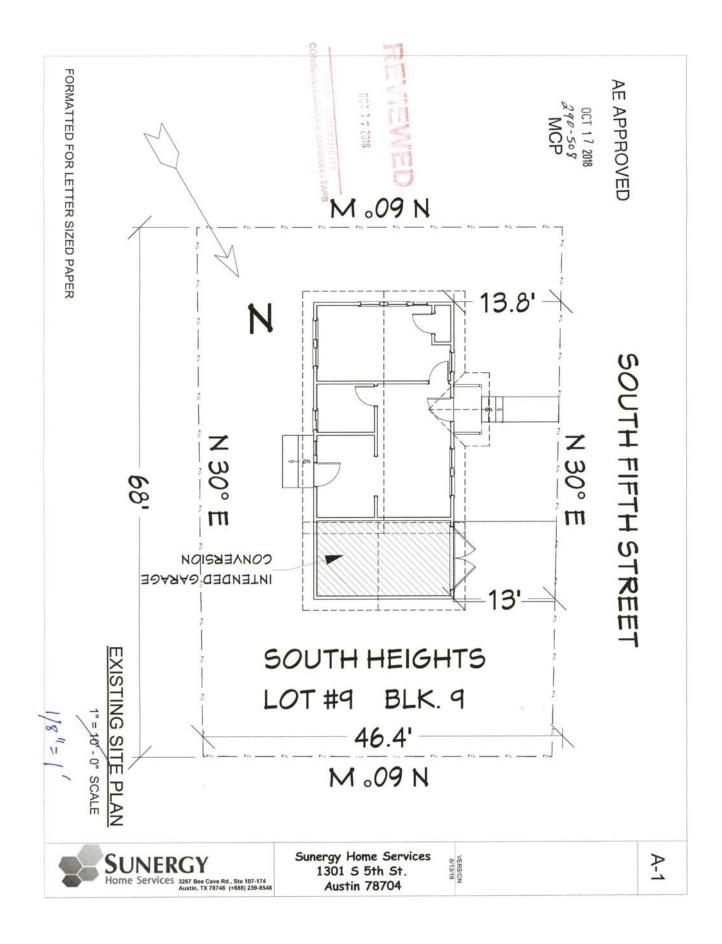

## **BOA CASE REVIEW SHEET**

**CASE:** C15-2019-0017 **BOA DATE:** April 8, 2019

ADDRESS: 1301 S. 5th COUNCIL DISTRICT: 9

OWNER: Elizabeth Carey AGENT: None

**ZONING:** SF-3-NP (Bouldin)

**AREA:** N. 68 feet of Lot 9, Block 9, South Heights

NURTH 68' OF LOT 9, BLOCK 9
SOUTH HEIGHTS
According to a plat of record in Book 1 at Page 112, Plat Records of Travis
County, Texas.

STATE OF TEXAS COUNTY OF TRAVIS

This is to certify that I have made a ground survey of the property shown on this plat. The property and improvements were found as shown and there are no encroachments.

SURVEYED BY D. F Fruit

DATE 7-15-64

B. F. Priest, Reg. Public Surveyor

A. L. Davis & Sons

1303 South 5th Street

114

•

9 80.55 of 9

# SOUTH FIFTH STREET