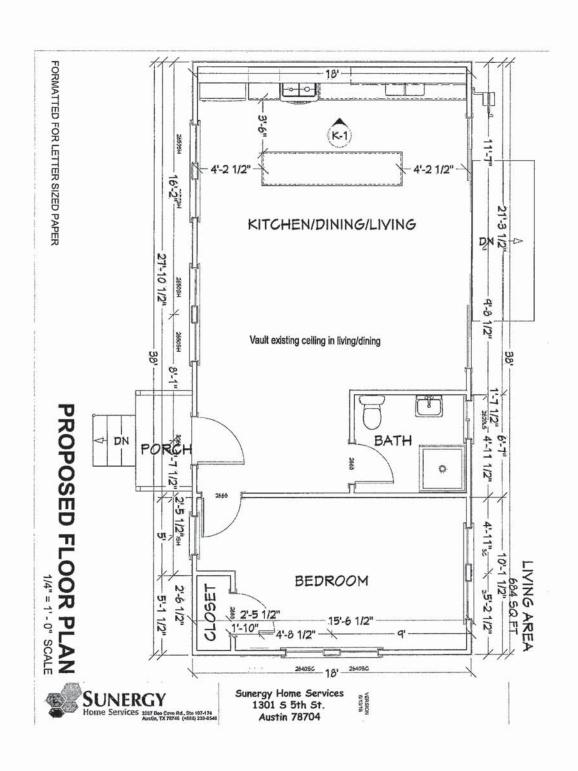

# PROPOSED FLOOR PLAN 1/4" = 1'-0" SCALE

Sunergy Home Services 1301 S 5th St. Austin 78704

VERSION 6/13/18

# PROPOSED FLOOR PLAN

3267 Bee Cave Rd., Ste 107-174 Austin, TX 78746 (+888) 239-8548

**Austin 78704** 