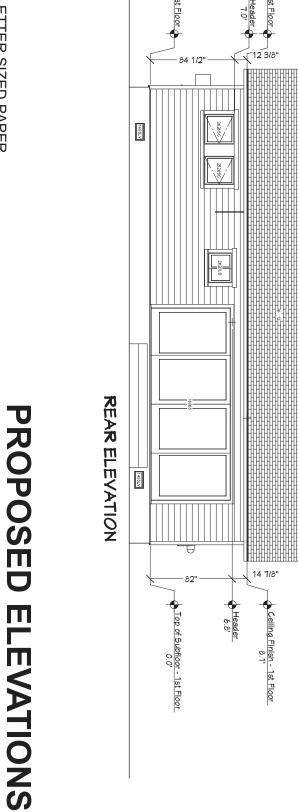

# PROPOSED ELEVATIONS 1/8" = 1'-0" SCALE

## I-3/18 1400LV LEFT ELEVATION 1408LV