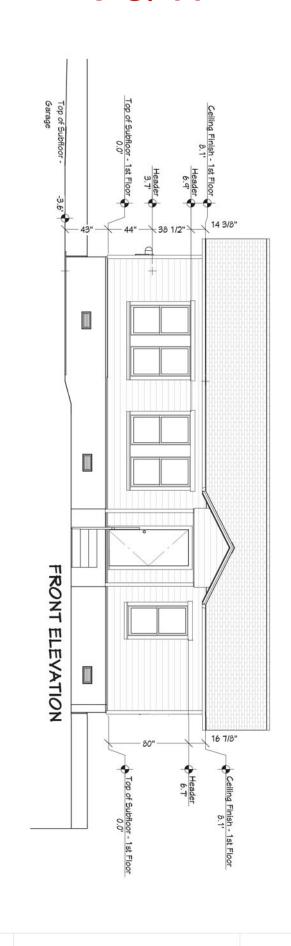

cord in Book 1 at Page 112, Plat Records of Travis
County, Texas.

STATE OF TEXAS COUNTY OF TRAVIS

This is to certify that I have made a ground survey of the property shown on this plat. The property and improvements were found as shown and there are no encroachments.

SURVEYED BY D. F Fruit

DATE 7-15-64

B. F. Priest, Reg. Public Surveyor





A. L. Davis & Sons

1303 South 5th Street

114

•

9 80.55 of 9

South Heights . .

Frame res. and garage attached

.29568 3-21-46

\$3,250.00

A. M. McClendon

5

# SOUTH FIFTH STREET







## **EXISTING ELEVATIONS**







## I-3/14





## **EXISTING ELEVATIONS**

1/8" = 1' - 0" SCALE



# PROPOSED FLOOR PLAN 1/4" = 1'-0" SCALE





Sunergy Home Services 1301 S 5th St. Austin 78704

VERSION 6/13/18

# PROPOSED ELEVATIONS 1/8" = 1'-0" SCALE





## I-3/18 1400LV LEFT ELEVATION 1408LV

# PROPOSED ELEVATIONS 1/8" = 1'- 0" SCALE

AL 30-0000 - 40000 + 2000

I-3/19

THE STATE OF TEXAS

COUNTY OF TRAVIS

KNOW ALL MEN BY THESE PRESENTS:

That we, Walter C. Schwarzer and wife, Lena Mae Schwarzer,

of the County of , State of Texas, for and in consideration of Travis the sum of Ten and nc/100 Dollars (\$10.00), cash, and other good and valuable consideration to us in hand paid by Raymond R. Castro and wife, Agapita Castro, receipt of all of which consideration is hereby acknowledged and payment of no part of which is secured by a lien, expressed or implied, upon the hereinafter described premises. and the further consideration of the execution and delivery by the said Raymond R. Castro and wife, Agapita Castro, of their one certain promi