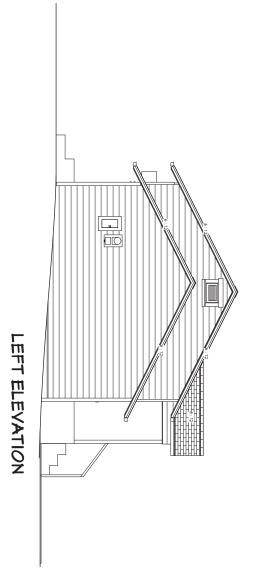

|                             |                            |



NURTH 68' OF LOT 9, BLOCK 9
SOUTH HEIGHTS
According to a plat of record in Book 1 at Page 112, Plat Records of Travis
County, Texas.

STATE OF TEXAS COUNTY OF TRAVIS

This is to certify that I have made a ground survey of the property shown on this plat. The property and improvements were found as shown and there are no encroachments.

SURVEYED BY D. F Fruit

DATE 7-15-64

B. F. Priest, Reg. Public Surveyor





A. L. Davis & Sons

1303 South 5th Street

114

•

9 80.55 of 9

South Heights . .

Frame res. and garage attached

.29568 3-21-46

\$3,250.00

A. M. McClendon

5

# SOUTH FIFTH STREET







## **EXISTING ELEVATIONS**







## I-3/14





## **EXISTING ELEVATIONS**

1/8" = 1' - 0" SCALE



# PROPOSED FLOOR PLAN 1/4" = 1'-0" SCALE





Sunergy Home Services 1301 S 5th St. Austin 78704

VERSION 6/13/18

# PROPOSED ELEVATIONS 1/8" = 1'-0" SCALE





## I-3/18 1400LV LEFT ELEVATION 1408LV

# PROPOSED ELEVATIONS 1/8" = 1'- 0" SCALE

AL 30-0000 - 40000 + 2000

I-3/19

THE STATE OF TEXAS

COUNTY OF TRAVIS

KNOW ALL MEN BY THESE PRESENTS:

That we, Walter C. Schwarzer and wife, Lena Mae Schwarzer,

of the County of , State of Texas, for and in consideration of Travis the sum of Ten and nc/100 Dollars (\$10.00), cash, and other good and valuable consideration to us in hand paid by Raymond R. Castro and wife, Agapita Castro, receipt of all of which consideration is hereby acknowledged and payment of no part of which is secured by