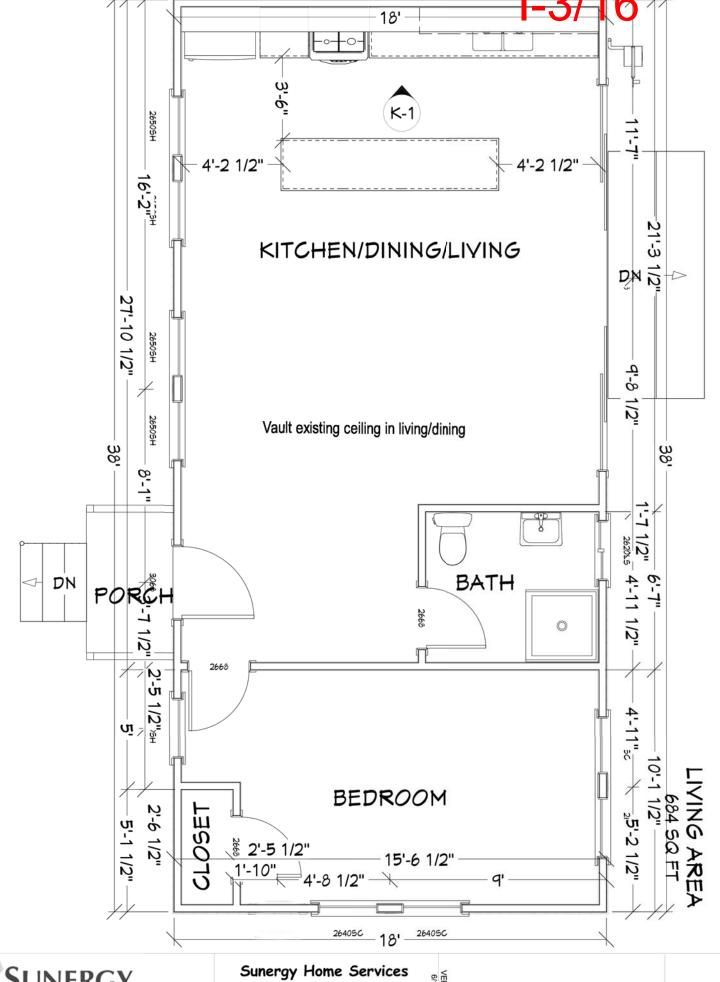

# PROPOSED FLOOR PLAN 1/4" = 1'-0" SCALE

Sunergy Home Services 1301 S 5th St. Austin 78704

VERSION 6/13/18

# PROPOSED FLOOR PLAN

3267 Bee Cave Rd., Ste 107-174 Austin, TX 78746 (+888) 239-8548

**Austin 78704** 