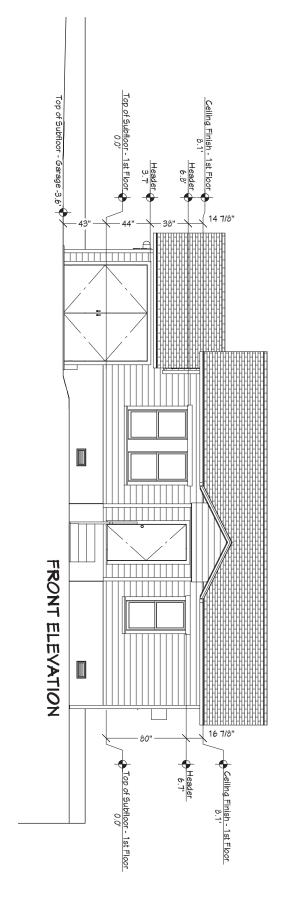

# PROPOSED ELEVATIONS 1/8" = 1'-0" SCALE

# PROPOSED ELEVATIONS 1/8" = 1'- 0" SCALE

AL 30-0000 - 40000 + 2000

I-3/19

THE STATE OF TEXAS

COUNTY OF TRAVIS

KNOW ALL MEN BY THESE PRESENTS:

That we, Walter C. Schwarzer and wife, Lena Mae Schwarzer,

of the County of , State of Texas, for and in consideration of Travis the sum of Ten and nc/100 Dollars (\$10.00), cash, and other good and valuable consideration to us in hand paid by Raymond R. Castro and wife, Agapita Castro, receipt of all of which consideration is hereby acknowledged and payment of no part of which is secured by a lien, expressed or implied, upon the hereinafter described premises. and the further consideration of the execution and delivery by the said Raymond R. Castro and wife, Agapita Castro, of their one certain promissory note, of even date herewith, for the sum of One Thousand Nine Hundred and no/100 Dollars (\$1,900.00) payable to the order of The Mutual Savings Institution , bearing interest at the rate of 7 per an turn, due in monthly installments of Fifty-Five and 50/100 Dollars (\$55.50),each, including interest, such monthly installments commencing on the first day of September, A.D. 1964, and continuing until said note is fully paid, said note containing the usual provisions for accelerated maturity and attorney's fees in case of default, and payment of said note being additionally secured by the lien of a deed of trust of even date herewith, executed by Grantees herein conveying the hereinafter described property to Fred C. Morse, Jr., Trustee,