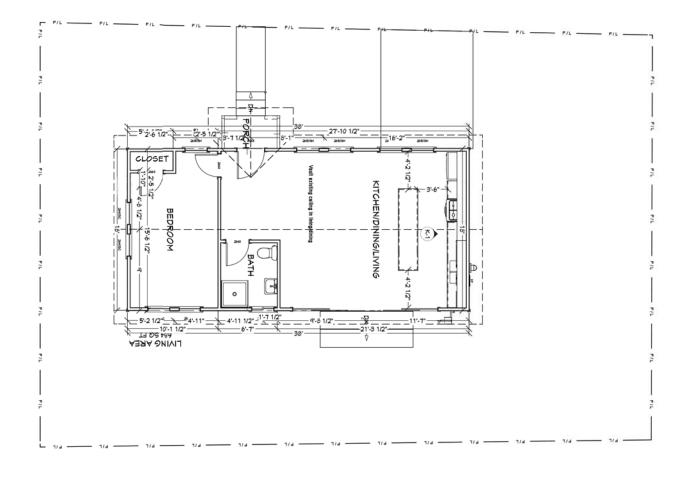

# PROPOSED FLOOR PLAN 1/4" = 1'-0" SCALE

Sunergy Home Services 1301 S 5th St. Austin 78704

VERSION 6/13/18

# PROPOSED FLOOR PLAN

3267 Bee Cave Rd., Ste 107-174 Austin, TX 78746 (+888) 239-8548

**Austin 78704** 