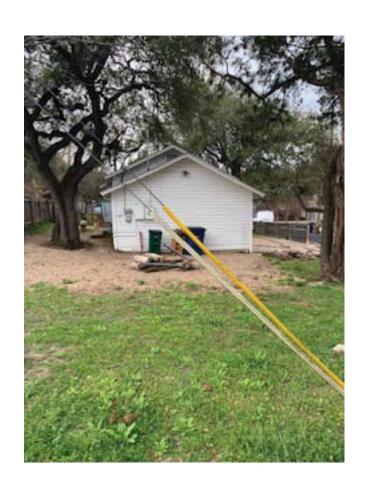

lates, stiffsnor plates, angles, etc.; ASTM ACM less higher grade is required by strangth)

See typical details on drawings.

STRUCTURAL BOLTS AND THREADED FASTENERS:

Threaded rod: Uniosa noise otherwise, all bolts in structural religios shall conform to ASTM A225 type 1. ASTM 572 grade 50

ASTM A30

 Welding shell conform to the American Welding Society Stundard D1.1. Unless noted otherwise; electrodes for welding conform to E70XX (SMAW)

HEADED CONCRETE ANCHORS: Grout non-metallic, oper-shrink grout with a shrimum strength of 6000psl.

Anchors shall be optomatically end welded with outside but availing equipments the stop or in the field. Welding shall be in economics with the recommendation of the neison shall welding company.

Structural Notes

1301 South 5th Street, Austin, Texas













| HE STATE OF TEXAS                                                                                    |                                                                                             |
|------------------------------------------------------------------------------------------------------|---------------------------------------------------------------------------------------------|
| HE COUNTY OF TRAVIS                                                                                  |                                                                                             |
| NOW ALL MEN BY THESE PRESENTS:                                                                       | rners of a portion of Lot 9, Block 9, South Heights