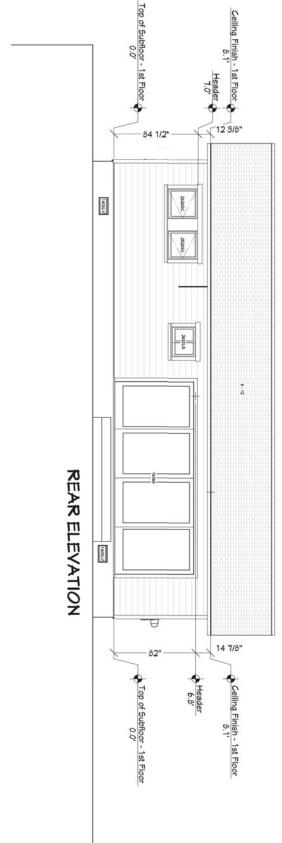

# PROPOSED ELEVATIONS 1/8" = 1'-0" SCALE

## I-3/18 1400LV LEFT ELEVATION 1408LV