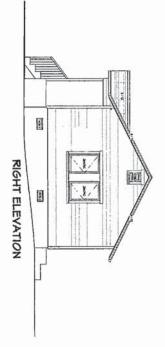

# PROPOSED ELEVATIONS 1/8" = 1'-0" SCALE

# PROPOSED ELEVATIONS 1/8" = 1'- 0" SCALE

AL 30-0000 - 40000 + 2000

I-3/19

THE STATE OF TEXAS

COUNTY OF TRAVIS

KNOW ALL MEN BY THESE PRESENTS:

That we, Walter C. Schwarzer and wife, Lena Mae Schwarzer,

of the County of , State of Texas, for and in consideration of Travis the sum of Ten and nc/100 Dollars (\$10.00), cash, and other good and valuable consideration to us in hand paid by Raymond R. Castro and wife, Agapita Castro, receipt of all of which consideration is hereby acknowledged and payment of no part of which is secured by a lien, expressed or implied, upon the hereinafter described premises. and the further consideration of the execution and delivery by the said Raymond R. Castro and wife, Agapita Castro, of their one certain promissory note, of even date herewith, for the sum of One Thousand Nine Hundred and no/100 Dollars (\$1,900.00) payable to the order of The Mutual Savings Institution , bearing interest at the rate of 7 per an turn, due in monthly installments of Fifty-Five and 50/100 Dollars (\$55.50),each, including interest, such monthly installments commencing on the first day of September, A.D. 1964, and continuing until said note is fully paid, said note containing the usual provisions for accelerated maturity and attorney's fees in case of default, and payment of said note being additionally secured by the lien of a deed of trust of even date herewith, executed by Grantees herein conveying the hereinafter described property to Fred C. Morse, Jr., Trustee,