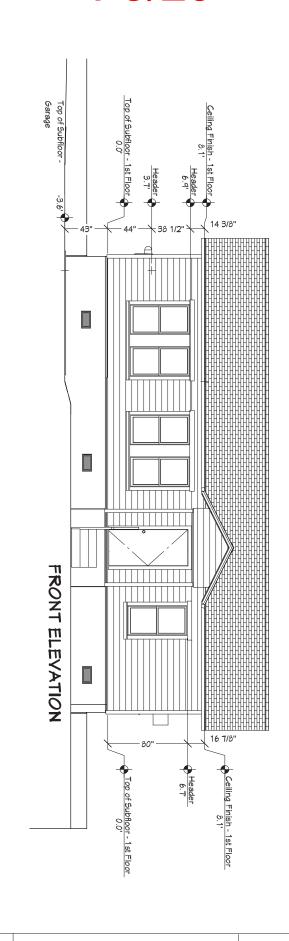

# PROPOSED ELEVATIONS 1/8" = 1'- 0" SCALE

AL 30-0000 - 40000 + 2000

I-3/19

THE STATE OF TEXAS

COUNTY OF TRAVIS

KNOW ALL MEN BY THESE PRESENTS:

That we, Walter C. Schwarzer and wife, Lena Mae Schwarzer,

of the County of , State of Texas, for and in consideration of Travis the sum of Ten and nc/100 Dollars (\$10.00), cash, and other good and valuable consideration to us in hand paid by Raymond R. Castro and wife, Agapita Castro, receipt of all of which consideration is hereby acknowledged and payment of no part of which is secured by a lien, expressed or implied, upon the hereinafter described premises. and the further consideration of the execution and delivery by the said Raymond R. Castro and wife, Agapita Castro, of their one certain promissory note, of even date herewith, for the sum of One Thousand Nine Hundred and no/100 Dollars (\$1,900.00) payable to the order of The Mutual Savings Institution , bearing interest at the rate of 7 per an turn, due in monthly installments of Fifty-Five and 50/100 Dollars (\$55.50),each, including interest, such monthly installments commencing on the first day of September, A.D. 1964, and continuing until said note is fully paid, said note containing the usual provisions for accelerated maturity and attorney's fees in case of default, and payment of said note being additionally secured by the lien of a deed of trust of even date herewith, executed by Grantees herein conveying the hereinafter described property to Fred C. Morse, Jr., Trustee,

## I-3/30 1408LV LEFT ELEVATION 1408LV

## PROPOSED ELEVATIONS 1/8" = 1'-0" SCALE 1408LV RIGHT ELEVATION 1408LV

Residential Review – One Texas Center 505 Barton Springs Road, Austin, TX 78704; (512) 978-4000