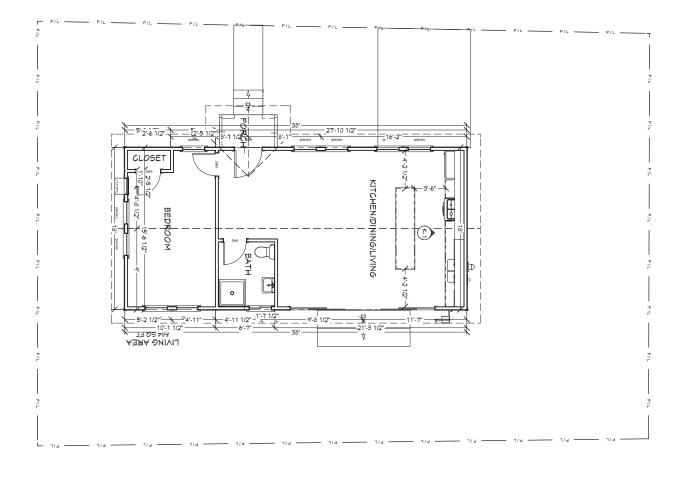

# PROPOSED FLOOR PLAN 1/4" = 1'-0" SCALE

Sunergy Home Services 1301 S 5th St. Austin 78704

VERSION 6/13/18

# PROPOSED FLOOR PLAN

3267 Bee Cave Rd., Ste 107-174 Austin, TX 78746 (+888) 239-8548

**Austin 78704** 